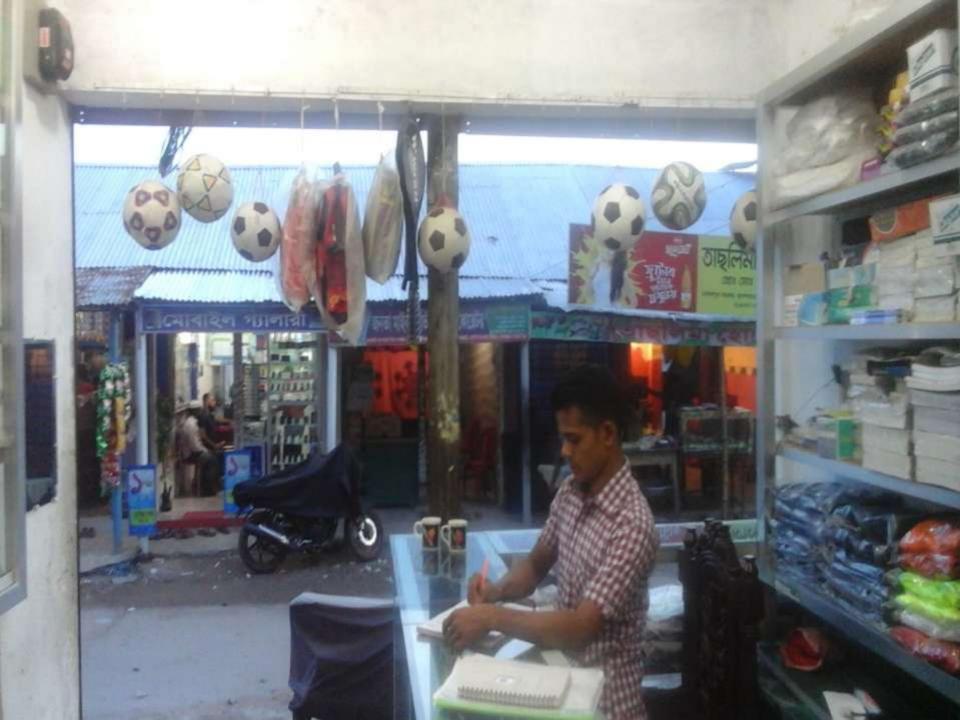

# **PROPOSED NOBIN UDYOKTA BUSINESS INFO**

| Business Name                                                | : | M/S Bandhu Khelaghar                                                                      |
|--------------------------------------------------------------|---|-------------------------------------------------------------------------------------------|
| Address/ Location                                            | : | Nowabpur Bazar, Chandina, Comilla.                                                        |
| Total Investment in BDT                                      | : | Tk. 1466,000                                                                              |
| Financing                                                    | : | Self Tk. 1266,000 (from existing business)<br>Required Investment Tk. 200,000 (as equity) |
| Present salary/drawings from business                        | : | BDT 9,000 (Nine thousand)                                                                 |
| Proposed Salary                                              | : | BDT 11,000 (Eleven thousand)                                                              |
| Proposed Business<br>Implementation Plan                     |   |                                                                                           |
| (i) % of present gross profit margin                         | : | On products 20%.                                                                          |
| (ii) Estimated % of proposed gross profit margin             | : | On products 20%.                                                                          |
| (iii) In future risk mgt. plan<br>(from fire, disaster etc.) |   |                                                                                           |

Presented at 291<sup>st</sup> as Yunus Centre and 81<sup>st</sup> In-house Executive Social Business Design Lab (GTT) on July 18, 2016 at Grameen Telecom Trust Premises

Thank you

Pictures