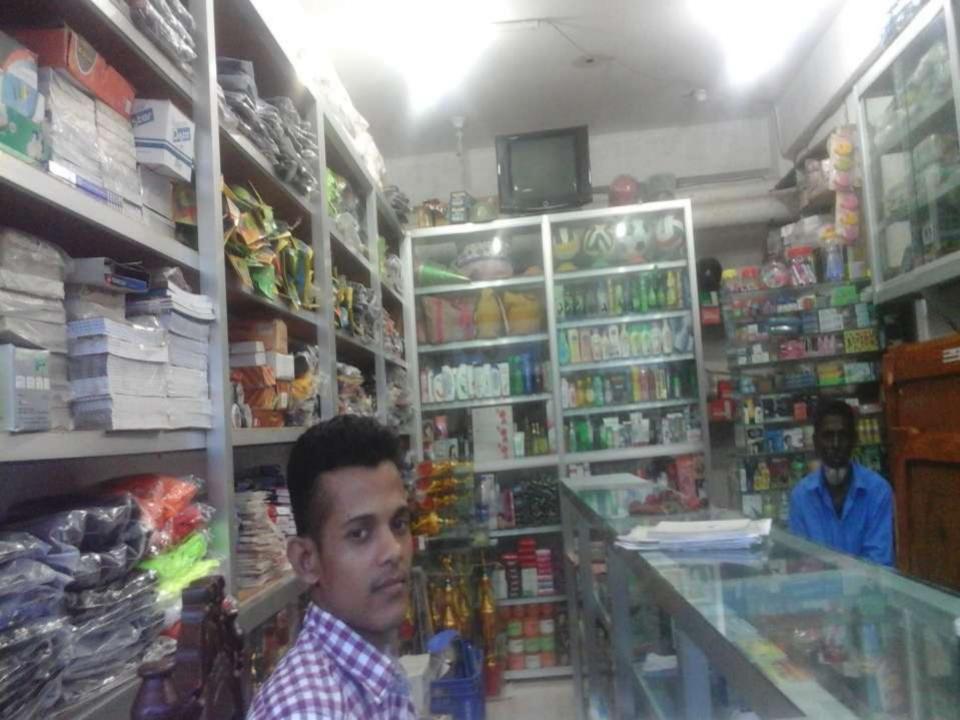

# **PROPOSED NOBIN UDYOKTA BUSINESS INFO**

| Business Name                                                | : | M/S Bandhu Khelaghar                                                                      |
|--------------------------------------------------------------|---|-------------------------------------------------------------------------------------------|
| Address/ Location                                            | : | Nowabpur Bazar, Chandina, Comilla.                                                        |
| Total Investment in BDT                                      | : | Tk. 1466,000                                                                              |
| Financing                                                    | : | Self Tk. 1266,000 (from existing business)<br>Required Investment Tk. 200,000 (as equity) |
| Present salary/drawings from business                        | : | BDT 9,000 (Nine thousand)                                                                 |
| Proposed Salary                                              | : | BDT 11,000 (Eleven thousand)                                                              |
| Proposed Business<br>Implementation Plan                     |   |                                                                                           |
| (i) % of present gross profit margin                         | : | On products 20%.                                                                          |
| (ii) Estimated % of proposed gross profit margin             | : | On products 20%.                                                                          |
| (iii) In future risk mgt. plan<br>(from fire, disaster etc.) |   |                                                                                           |

# PRESENT & PROPOSED INVESTMENT BREAKDOWN

| Particulars                                                                                            |                                                          |       | Proposed | Total     |  |
|--------------------------------------------------------------------------------------------------------|----------------------------------------------------------|-------|----------|-----------|--|
| Existing                                                                                               | Proposed                                                 | (BDT) | (BDT)    | (BDT)     |  |
| Investment in products (different types<br>of sports item, cosmetics item and<br>stationary item etc.) | item, cosmetics item and types of sports item, cosmetics |       |          | 795,231   |  |
| Investment in Machineries and Equipments (solar panel, television, bulb and fan etc.)                  |                                                          |       |          | 23,420    |  |
| Cash in Hand                                                                                           |                                                          |       |          | 11,949    |  |
| Advance for Shop                                                                                       |                                                          |       |          | 500,000   |  |
| Debtors (Since September, 2016 to at present)                                                          |                                                          |       |          | 2,000     |  |
| Decoration (fixture and fittings)                                                                      | 133,400                                                  |       | 133,400  |           |  |
| Total Capital                                                                                          |                                                          |       | 200,000  | 1,466,000 |  |