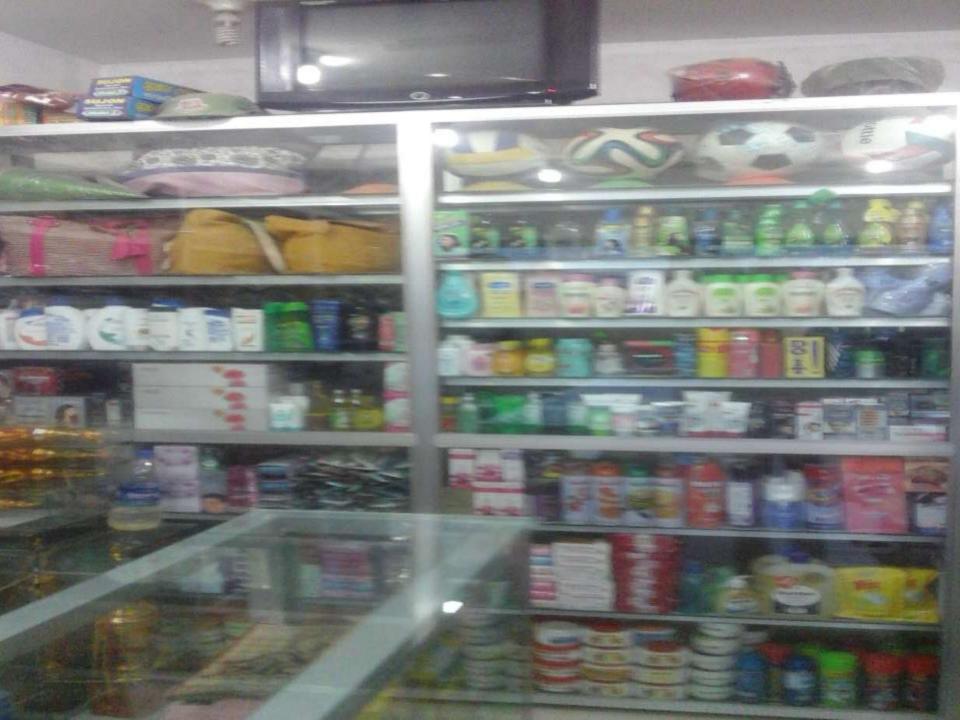

# **PROPOSED NOBIN UDYOKTA BUSINESS INFO**

| Business Name                                                | : | M/S Bandhu Khelaghar                                                                      |
|--------------------------------------------------------------|---|-------------------------------------------------------------------------------------------|
| Address/ Location                                            | : | Nowabpur Bazar, Chandina, Comilla.                                                        |
| Total Investment in BDT                                      | : | Tk. 1466,000                                                                              |
| Financing                                                    | : | Self Tk. 1266,000 (from existing business)<br>Required Investment Tk. 200,000 (as equity) |
| Present salary/drawings from business                        | : | BDT 9,000 (Nine thousand)                                                                 |
| Proposed Salary                                              | : | BDT 11,000 (Eleven thousand)                                                              |
| Proposed Business<br>Implementation Plan                     |   |                                                                                           |
| (i) % of present gross profit margin                         | : | On products 20%.                                                                          |
| (ii) Estimated % of proposed gross profit margin             | : | On products 20%.                                                                          |
| (iii) In future risk mgt. plan<br>(from fire, disaster etc.) |   |                                                                                           |

# PRESENT & PROPOSED INVESTMENT BREAKDOWN

| Particulars                                                                                            |                                                          |       | Proposed | Total     |  |
|--------------------------------------------------------------------------------------------------------|----------------------------------------------------------|-------|----------|-----------|--|
| Existing                                                                                               | Proposed                                                 | (BDT) | (BDT)    | (BDT)     |  |
| Investment in products (different types<br>of sports item, cosmetics item and<br>stationary item etc.) | item, cosmetics item and types of sports item, cosmetics |       |          | 795,231   |  |
| Investment in Machineries and Equipments (solar panel, television, bulb and fan etc.)                  |                                                          |       |          | 23,420    |  |
| Cash in Hand                                                                                           |                                                          |       |          | 11,949    |  |
| Advance for Shop                                                                                       |                                                          |       |          | 500,000   |  |
| Debtors (Since September, 2016 to at present)                                                          |                                                          |       |          | 2,000     |  |
| Decoration (fixture and fittings)                                                                      | 133,400                                                  |       | 133,400  |           |  |
| Total Capital                                                                                          |                                                          |       | 200,000  | 1,466,000 |  |