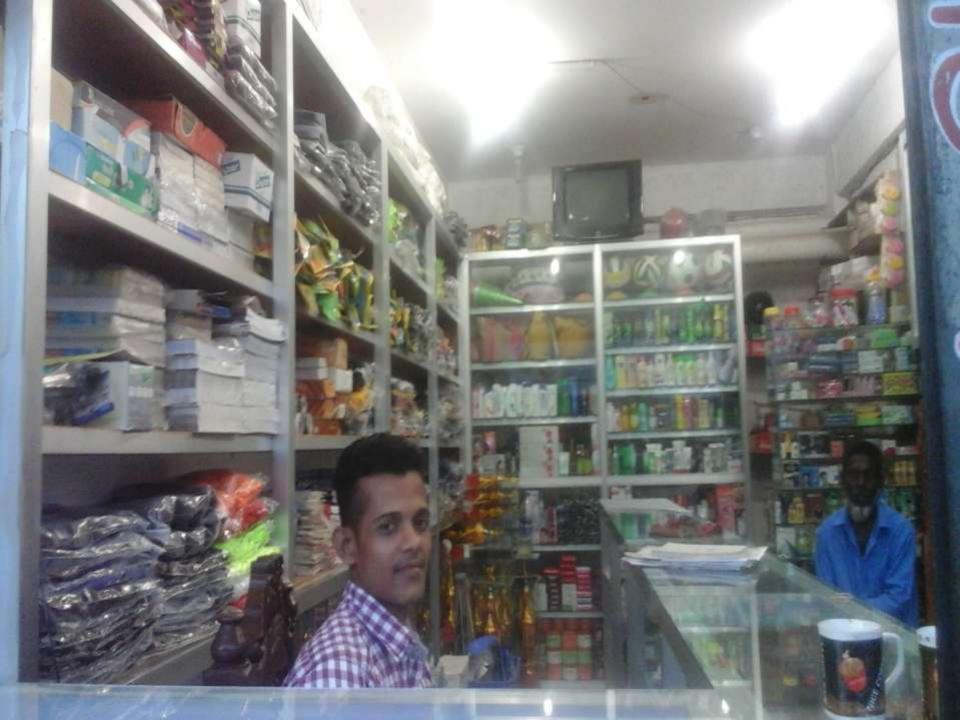

# **PROPOSED NOBIN UDYOKTA BUSINESS INFO**

| Business Name                                                | : | M/S Bandhu Khelaghar                                                                      |
|--------------------------------------------------------------|---|-------------------------------------------------------------------------------------------|
| Address/ Location                                            | : | Nowabpur Bazar, Chandina, Comilla.                                                        |
| Total Investment in BDT                                      | : | Tk. 1466,000                                                                              |
| Financing                                                    | : | Self Tk. 1266,000 (from existing business)<br>Required Investment Tk. 200,000 (as equity) |
| Present salary/drawings from business                        | : | BDT 9,000 (Nine thousand)                                                                 |
| Proposed Salary                                              | : | BDT 11,000 (Eleven thousand)                                                              |
| Proposed Business<br>Implementation Plan                     |   |                                                                                           |
| (i) % of present gross profit margin                         | : | On products 20%.                                                                          |
| (ii) Estimated % of proposed gross profit margin             | : | On products 20%.                                                                          |
| (iii) In future risk mgt. plan<br>(from fire, disaster etc.) |   |                                                                                           |

Presented at 291<sup>st</sup> as Yunus Centre and 81<sup>st</sup> In-house Executive Social Business Design Lab (GTT) on July 18, 2016 at Grameen Telecom Trust Premises

Thank you

Pictures