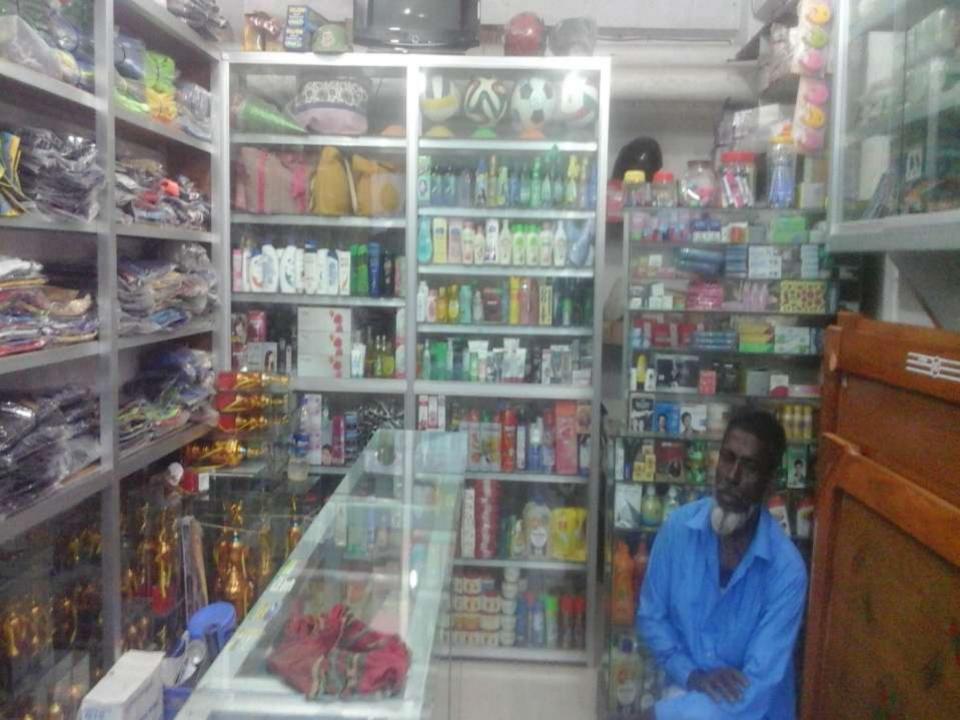

# **PROPOSED NOBIN UDYOKTA BUSINESS INFO**

| Business Name                                                | : | M/S Bandhu Khelaghar                                                                      |
|--------------------------------------------------------------|---|-------------------------------------------------------------------------------------------|
| Address/ Location                                            | : | Nowabpur Bazar, Chandina, Comilla.                                                        |
| Total Investment in BDT                                      | : | Tk. 1466,000                                                                              |
| Financing                                                    | : | Self Tk. 1266,000 (from existing business)<br>Required Investment Tk. 200,000 (as equity) |
| Present salary/drawings from business                        | : | BDT 9,000 (Nine thousand)                                                                 |
| Proposed Salary                                              | : | BDT 11,000 (Eleven thousand)                                                              |
| Proposed Business<br>Implementation Plan                     |   |                                                                                           |
| (i) % of present gross profit margin                         | : | On products 20%.                                                                          |
| (ii) Estimated % of proposed gross profit margin             | : | On products 20%.                                                                          |
| (iii) In future risk mgt. plan<br>(from fire, disaster etc.) |   |                                                                                           |

# PRESENT & PROPOSED INVESTMENT BREAKDOWN

| Particulars                                                                                            |                                                          |       | Proposed | Total     |  |
|--------------------------------------------------------------------------------------------------------|----------------------------------------------------------|-------|----------|-----------|--|
| Existing                                                                                               | Proposed                                                 | (BDT) | (BDT)    | (BDT)     |  |
| Investment in products (different types<br>of sports item, cosmetics item and<br>stationary item etc.) | item, cosmetics item and types of sports item, cosmetics |       |          | 795,231   |  |
| Investment in Machineries and Equipments (solar panel, television, bulb and fan etc.)                  |                                                          |       |          | 23,420    |  |
| Cash in Hand                                                                                           |                                                          |       |          | 11,949    |  |
| Advance for Shop                                                                                       |                                                          |       |          | 500,000   |  |
| Debtors (Since September, 2016 to at present)                                                          |                                                          |       |          | 2,000     |  |
| Decoration (fixture and fittings)                                                                      | 133,400                                                  |       | 133,400  |           |  |
| Total Capital                                                                                          |                                                          |       | 200,000  | 1,466,000 |  |