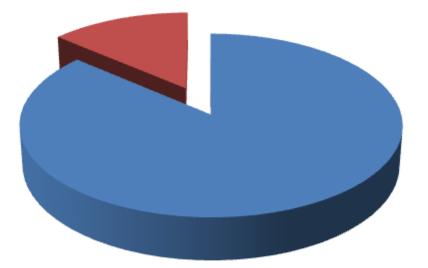

- Entrepreneur's Contribution BDT 1266,000
- GTT's Investment BDT 200,000
- Total Capital BDT 1466,000

GTT's Investment 14%

Entrepreneur's Contribution 86%