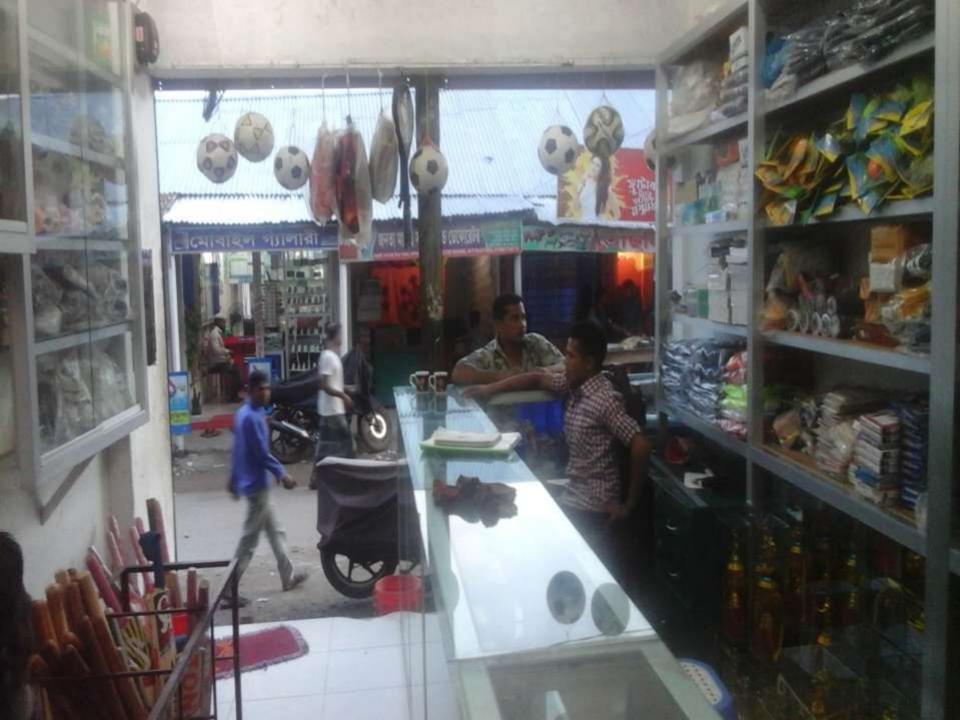

# **PROPOSED NOBIN UDYOKTA BUSINESS INFO**

| Business Name                                                | : | M/S Bandhu Khelaghar                                                                      |
|--------------------------------------------------------------|---|-------------------------------------------------------------------------------------------|
| Address/ Location                                            | : | Nowabpur Bazar, Chandina, Comilla.                                                        |
| Total Investment in BDT                                      | : | Tk. 1466,000                                                                              |
| Financing                                                    | : | Self Tk. 1266,000 (from existing business)<br>Required Investment Tk. 200,000 (as equity) |
| Present salary/drawings from business                        | : | BDT 9,000 (Nine thousand)                                                                 |
| Proposed Salary                                              | : | BDT 11,000 (Eleven thousand)                                                              |
| Proposed Business<br>Implementation Plan                     |   |                                                                                           |
| (i) % of present gross profit margin                         | : | On products 20%.                                                                          |
| (ii) Estimated % of proposed gross profit margin             | : | On products 20%.                                                                          |
| (iii) In future risk mgt. plan<br>(from fire, disaster etc.) |   |                                                                                           |

Presented at 291<sup>st</sup> as Yunus Centre and 81<sup>st</sup> In-house Executive Social Business Design Lab (GTT) on July 18, 2016 at Grameen Telecom Trust Premises

Thank you

Pictures