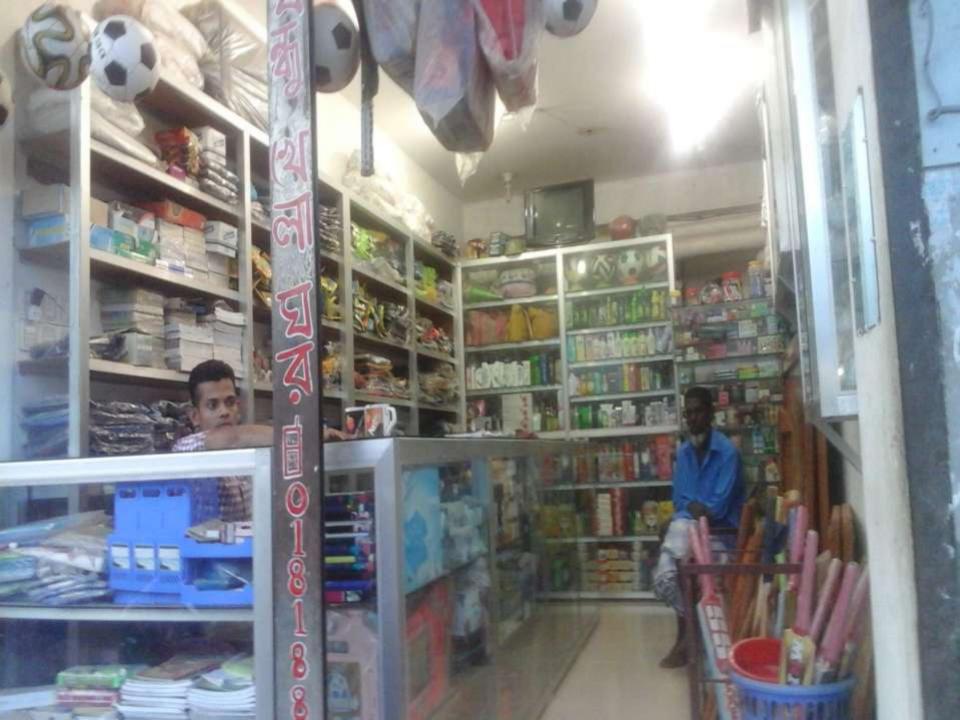

# **PROPOSED NOBIN UDYOKTA BUSINESS INFO**

| Business Name                                                | : | M/S Bandhu Khelaghar                                                                      |
|--------------------------------------------------------------|---|-------------------------------------------------------------------------------------------|
| Address/ Location                                            | : | Nowabpur Bazar, Chandina, Comilla.                                                        |
| Total Investment in BDT                                      | : | Tk. 1466,000                                                                              |
| Financing                                                    | : | Self Tk. 1266,000 (from existing business)<br>Required Investment Tk. 200,000 (as equity) |
| Present salary/drawings from business                        | : | BDT 9,000 (Nine thousand)                                                                 |
| Proposed Salary                                              | : | BDT 11,000 (Eleven thousand)                                                              |
| Proposed Business<br>Implementation Plan                     |   |                                                                                           |
| (i) % of present gross profit margin                         | : | On products 20%.                                                                          |
| (ii) Estimated % of proposed gross profit margin             | : | On products 20%.                                                                          |
| (iii) In future risk mgt. plan<br>(from fire, disaster etc.) |   |                                                                                           |

# PRESENT & PROPOSED INVESTMENT BREAKDOWN

| Particulars                                                                                            |                                                          |       | Proposed | Total     |  |
|--------------------------------------------------------------------------------------------------------|----------------------------------------------------------|-------|----------|-----------|--|
| Existing                                                                                               | Proposed                                                 | (BDT) | (BDT)    | (BDT)     |  |
| Investment in products (different types<br>of sports item, cosmetics item and<br>stationary item etc.) | item, cosmetics item and types of sports item, cosmetics |       |          | 795,231   |  |
| Investment in Machineries and Equipments (solar panel, television, bulb and fan etc.)                  |                                                          |       |          | 23,420    |  |
| Cash in Hand                                                                                           |                                                          |       |          | 11,949    |  |
| Advance for Shop                                                                                       |                                                          |       |          | 500,000   |  |
| Debtors (Since September, 2016 to at present)                                                          |                                                          |       |          | 2,000     |  |
| Decoration (fixture and fittings)                                                                      | 133,400                                                  |       | 133,400  |           |  |
| Total Capital                                                                                          |                                                          |       | 200,000  | 1,466,000 |  |