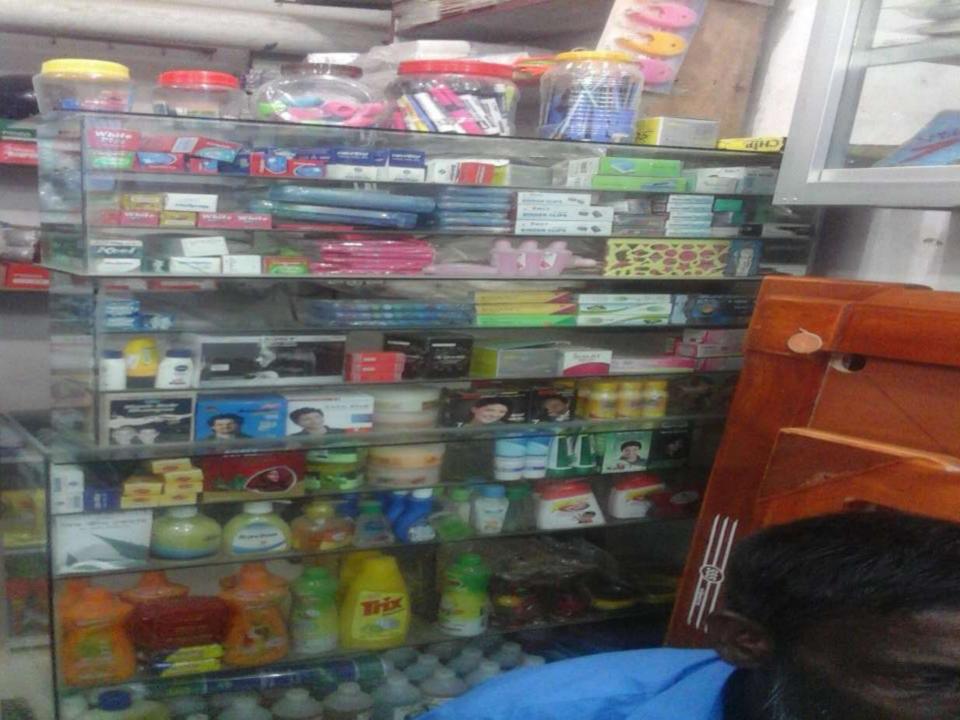

# **PROPOSED NOBIN UDYOKTA BUSINESS INFO**

| Business Name                                                | : | M/S Bandhu Khelaghar                                                                      |
|--------------------------------------------------------------|---|-------------------------------------------------------------------------------------------|
| Address/ Location                                            | : | Nowabpur Bazar, Chandina, Comilla.                                                        |
| Total Investment in BDT                                      | : | Tk. 1466,000                                                                              |
| Financing                                                    | : | Self Tk. 1266,000 (from existing business)<br>Required Investment Tk. 200,000 (as equity) |
| Present salary/drawings from business                        | : | BDT 9,000 (Nine thousand)                                                                 |
| Proposed Salary                                              | : | BDT 11,000 (Eleven thousand)                                                              |
| Proposed Business<br>Implementation Plan                     |   |                                                                                           |
| (i) % of present gross profit margin                         | : | On products 20%.                                                                          |
| (ii) Estimated % of proposed gross profit margin             | : | On products 20%.                                                                          |
| (iii) In future risk mgt. plan<br>(from fire, disaster etc.) |   |                                                                                           |

# PRESENT & PROPOSED INVESTMENT BREAKDOWN

| Particulars                                                                                            |                                                          |       | Proposed | Total     |  |
|--------------------------------------------------------------------------------------------------------|----------------------------------------------------------|-------|----------|-----------|--|
| Existing                                                                                               | Proposed                                                 | (BDT) | (BDT)    | (BDT)     |  |
| Investment in products (different types<br>of sports item, cosmetics item and<br>stationary item etc.) | item, cosmetics item and types of sports item, cosmetics |       |          | 795,231   |  |
| Investment in Machineries and Equipments (solar panel, television, bulb and fan etc.)                  |                                                          |       |          | 23,420    |  |
| Cash in Hand                                                                                           |                                                          |       |          | 11,949    |  |
| Advance for Shop                                                                                       |                                                          |       |          | 500,000   |  |
| Debtors (Since September, 2016 to at present)                                                          |                                                          |       |          | 2,000     |  |
| Decoration (fixture and fittings)                                                                      | 133,400                                                  |       | 133,400  |           |  |
| Total Capital                                                                                          |                                                          |       | 200,000  | 1,466,000 |  |