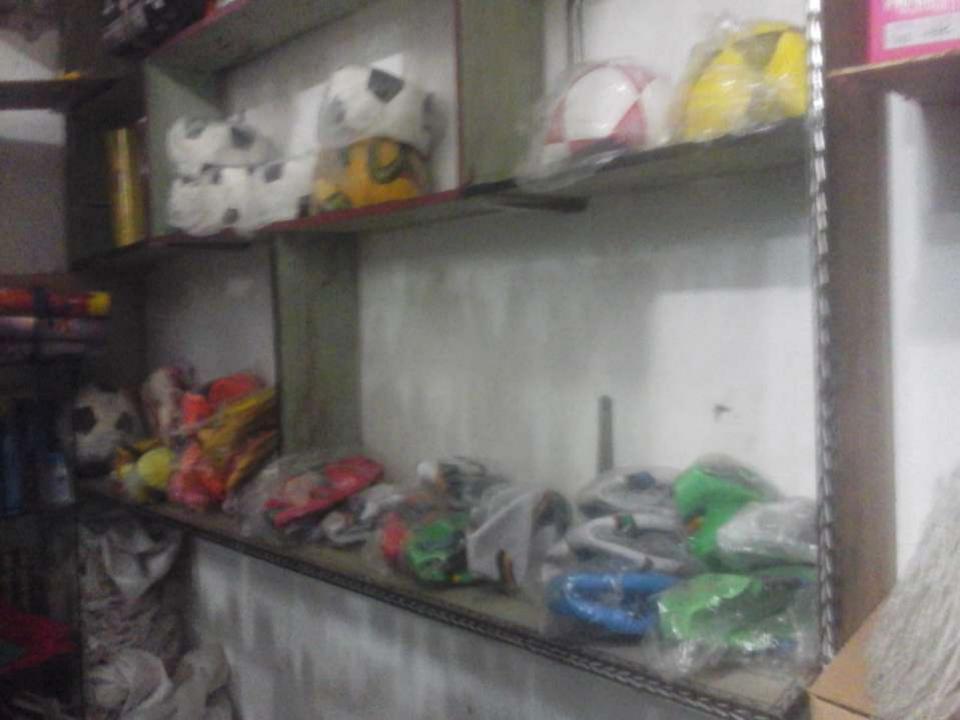

# PRESENT & PROPOSED INVESTMENT BREAKDOWN

| Particulars                                                                                            |                                                          |       | Proposed | Total     |  |
|--------------------------------------------------------------------------------------------------------|----------------------------------------------------------|-------|----------|-----------|--|
| Existing                                                                                               | Proposed                                                 | (BDT) | (BDT)    | (BDT)     |  |
| Investment in products (different types<br>of sports item, cosmetics item and<br>stationary item etc.) | item, cosmetics item and types of sports item, cosmetics |       |          | 795,231   |  |
| Investment in Machineries and Equipments (solar panel, television, bulb and fan etc.)                  |                                                          |       |          | 23,420    |  |
| Cash in Hand                                                                                           |                                                          |       |          | 11,949    |  |
| Advance for Shop                                                                                       |                                                          |       |          | 500,000   |  |
| Debtors (Since September, 2016 to at present)                                                          |                                                          |       |          | 2,000     |  |
| Decoration (fixture and fittings)                                                                      | 133,400                                                  |       | 133,400  |           |  |
| Total Capital                                                                                          |                                                          |       | 200,000  | 1,466,000 |  |