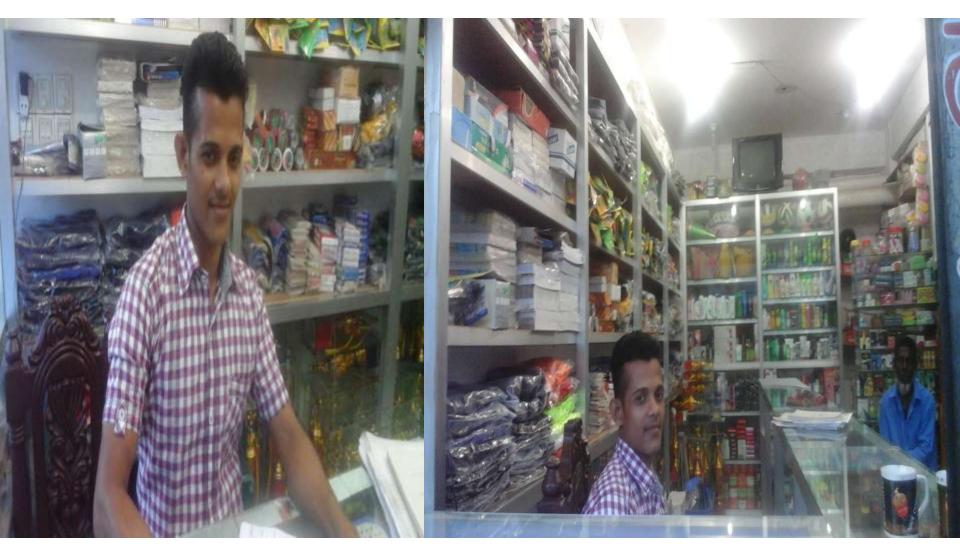

# **PROPOSED NOBIN UDYOKTA BUSINESS INFO**

| Business Name                                                | : | M/S Bandhu Khelaghar                                                                      |
|--------------------------------------------------------------|---|-------------------------------------------------------------------------------------------|
| Address/ Location                                            | : | Nowabpur Bazar, Chandina, Comilla.                                                        |
| Total Investment in BDT                                      | : | Tk. 1466,000                                                                              |
| Financing                                                    | : | Self Tk. 1266,000 (from existing business)<br>Required Investment Tk. 200,000 (as equity) |
| Present salary/drawings from business                        | : | BDT 9,000 (Nine thousand)                                                                 |
| Proposed Salary                                              | : | BDT 11,000 (Eleven thousand)                                                              |
| Proposed Business<br>Implementation Plan                     |   |                                                                                           |
| (i) % of present gross profit margin                         | : | On products 20%.                                                                          |
| (ii) Estimated % of proposed gross profit margin             | : | On products 20%.                                                                          |
| (iii) In future risk mgt. plan<br>(from fire, disaster etc.) |   |                                                                                           |

Presented at 291<sup>st</sup> as Yunus Centre and 81<sup>st</sup> In-house Executive Social Business Design Lab (GTT) on July 18, 2016 at Grameen Telecom Trust Premises

Thank you

Pictures