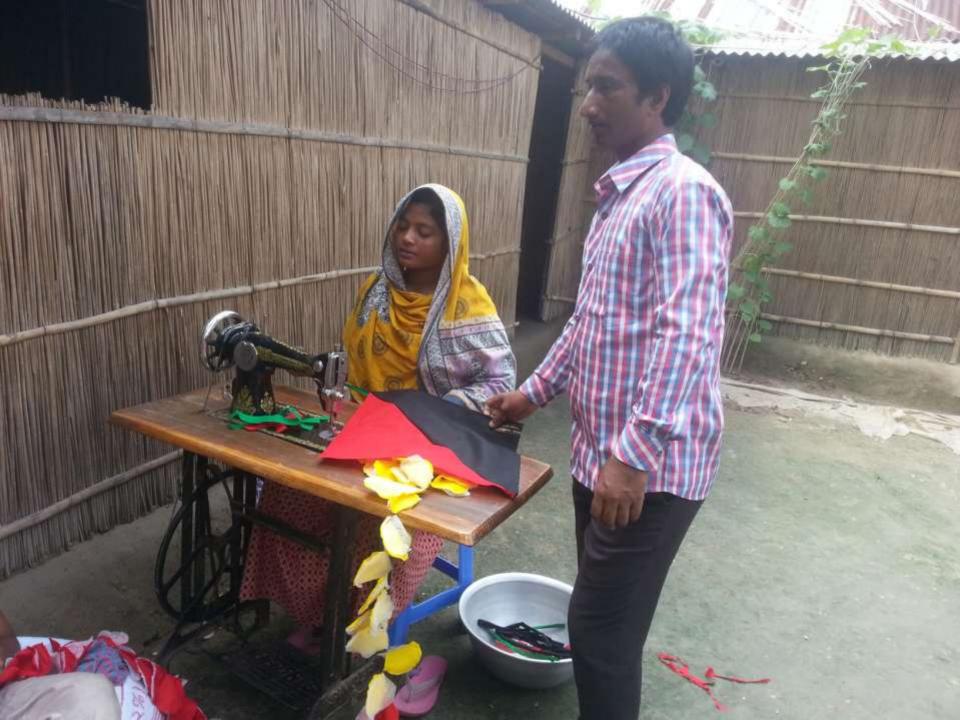

# BRIEF HISTORY OF GB LOAN UTILIZATION BY FAMILY

Entrepreneur's Mother is a GB member since 2006. At first she took GB loan BDT 10,000 (Ten thousand) and used the money in business. Subsequently she borrowed loan from GB for several times for different activities including house loan.