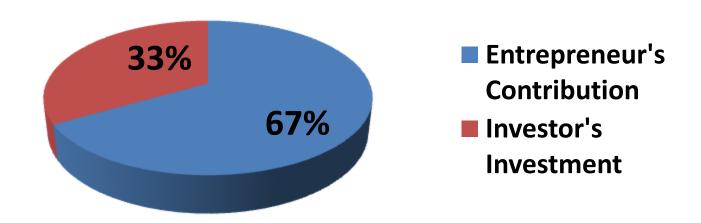

### **Source of Finance**

| Source                      | Amount in BDT | In % |
|-----------------------------|---------------|------|
| Particulars                 |               |      |
| Entrepreneur's Contribution | 200,000       | 67   |
| Investor's Investment       | 100,000       | 33   |
| Total Investment            | 300,000       | 100  |