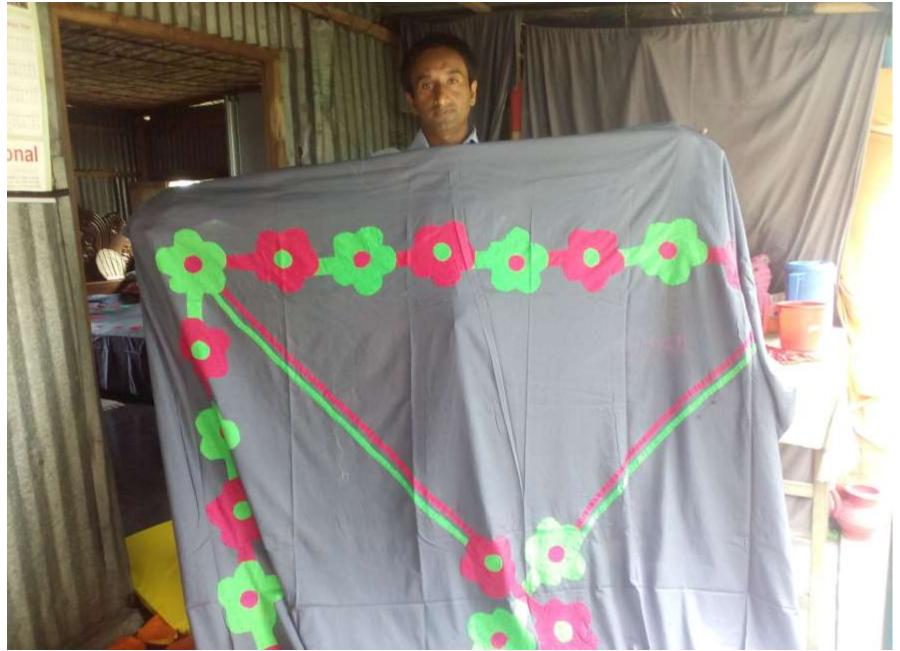

### PROPOSED NOBIN UDYOKTA BUSINESS INFO

| Business Name                                     | : | Hashim Handicrafts                                                                                                                                                                                                                                                                                                                                                                                                                                                                                          |
|---------------------------------------------------|---|-------------------------------------------------------------------------------------------------------------------------------------------------------------------------------------------------------------------------------------------------------------------------------------------------------------------------------------------------------------------------------------------------------------------------------------------------------------------------------------------------------------|
| Address/ Location                                 | : | Hogla, Baniakandi<br>Thana: Khoksa, District: Kushtia.                                                                                                                                                                                                                                                                                                                                                                                                                                                      |
| Total Investment in BDT                           | : | BDT: 3,00,000                                                                                                                                                                                                                                                                                                                                                                                                                                                                                               |
| Financing                                         | : | Self BDT: <b>2,00,000</b> (from existing business) Required Investment BDT: <b>1,00,000</b> (as equity)                                                                                                                                                                                                                                                                                                                                                                                                     |
| Present salary/drawings from business (estimates) | : | BDT 10000 (Ten thousand )                                                                                                                                                                                                                                                                                                                                                                                                                                                                                   |
| Proposed Salary                                   | : | BDT 10000 (Ten thousand )                                                                                                                                                                                                                                                                                                                                                                                                                                                                                   |
| Proposed Business Implementation Plan:            | : | <ul> <li>This is an on going project so the fund needs to increase the volume of existing products;</li> <li>The product line is sofa cover, pillow cover, Bed sheet, Table cloth etc;</li> <li>He sales his products in different places in Dhaka; i.e. new market, Uttara &amp; Dhanmondi shopping mall.</li> <li>The existing product volume will be increased after getting the new investment;</li> <li>Average gross profit on sales is 25%;</li> <li>Estimated payback period is 2 years;</li> </ul> |