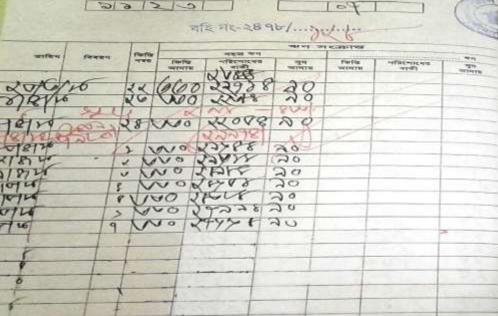

# BRIEF HISTORY OF GB LOAN UTILIZATION BY FAMILY

NU's Mother has been a member of Grameen Bank since 2000-2015 (15 years). At first she took a loan of Tk. 2,000 from GB. NU's mother gradually improved their living standard by using GB loan.

### INFO ON EXISTING BUSINESS OPERATIONS

| Double Lond                                     | Existing Business (BDT) |          |           |  |  |  |
|-------------------------------------------------|-------------------------|----------|-----------|--|--|--|
| Particulars Particulars                         | Daily                   | Monthly  | Yearly    |  |  |  |
| Sales (A)                                       | 0                       | 1,40,000 | 16,80,000 |  |  |  |
| Less: Cost of sales (B)                         | 0                       | 1,12,000 | 13,44,000 |  |  |  |
| Gross Profit C=(A-B)                            | 0                       | 28,000   | 3,36,000  |  |  |  |
| Less: <b>Operating Costs</b>                    |                         |          |           |  |  |  |
| Electricity bill                                |                         | 1,000    | 12,000    |  |  |  |
| Mobile bill                                     |                         | 500      | 6,000     |  |  |  |
| Present salary/Drawings- self                   |                         | 8,000    | 96,000    |  |  |  |
| Employee (1*7,000)                              |                         | 7,000    | 84,000    |  |  |  |
| Conveyance or Transport]                        |                         | 500      | 6,000     |  |  |  |
| Others (fees, Entertainment, TL renew)          |                         | 500      | 6,000     |  |  |  |
| Non Cash Item:                                  |                         |          |           |  |  |  |
| Depreciation Expenses : Light, Fan, Boater, IPS |                         |          |           |  |  |  |
| (15%)                                           |                         | 481      | 5,775     |  |  |  |
| Total Operating Cost (D)                        |                         | 17,981   | 2,15,772  |  |  |  |
| Net Profit (C-D):                               |                         | 10,019   | 1,20,228  |  |  |  |

### FINANCIAL PROJECTION OF NU BUSINESS PLAN

| Particulars                            | Year 1 (BDT) |          |           | Year 2 (BDT) |          |           | Year 3 (BDT) |          |           |
|----------------------------------------|--------------|----------|-----------|--------------|----------|-----------|--------------|----------|-----------|
| rai liculai s                          | Daily        | Monthly  | Yearly    | Daily        | Monthly  | Yearly    | Daily        | Monthly  | Yearly    |
| Sales (A)                              | 0            | 1,50,000 | 18,00,000 | 0            | 1,60,000 | 19,20,000 | 0            | 1,70,000 | 20,40,000 |
| Less: Cost of Sale (B)                 | 0            | 1,20,000 | 14,40,000 | 0            | 1,28,000 | 15,36,000 | 0            | 1,36,000 | 16,32,000 |
| Gross Profit (A-B)=(C)                 | 0            | 30,000   | 3,60,000  | 0            | 32,000   | 3,84,000  | 0            | 34,000   | 4,08,000  |
| Less: Operating Costs                  |              |          |           |              |          |           |              |          |           |
| Electricity bill                       |              | 1,200    | 14,400    |              | 1,400    | 16,800    |              | 1,600    | 19,200    |
| Mobile bill                            |              | 700      | 8,400     |              | 800      | 9,600     |              | 900      | 10,800    |
| Present salary/Drawings- self          |              | 8,000    | 96,000    |              | 8,000    | 96,000    |              | 8,000    | 96,000    |
| Employee (1*7,000)                     |              | 7,000    | 84,000    |              | 7,000    | 84,000    |              | 7,000    | 84,000    |
| Conveyance or Transport                |              | 600      | 7,200     |              | 700      | 8,400     |              | 800      | 9,600     |
| Others (fees, Entertainment, TL renew) |              | 600      | 7,200     |              | 700      | 8,400     |              | 800      | 9,600     |
| Non Cash Item:                         |              |          |           |              |          |           |              |          |           |
| Depreciation Expenses (15%)            |              | 481      | 5,775     |              | 481      | 5,775     |              | 481      | 5,775     |
| Total Operating Cost (D)               |              | 18,581   | 2,22,972  |              | 19,081   | 2,28,972  |              | 19,581   | 2,34,972  |
| Net Profit $(C-D) = (E)$               |              | 11,419   | 1,37,028  |              | 12,919   | 1,55,028  |              | 14,419   | 1,73,028  |
| GT payback                             |              | 40,000   | _         | 40,000       |          |           | 40,000       |          |           |
| Retained Income: 97,028                |              | 1,15,028 |           |              |          | 1,33,028  |              |          |           |