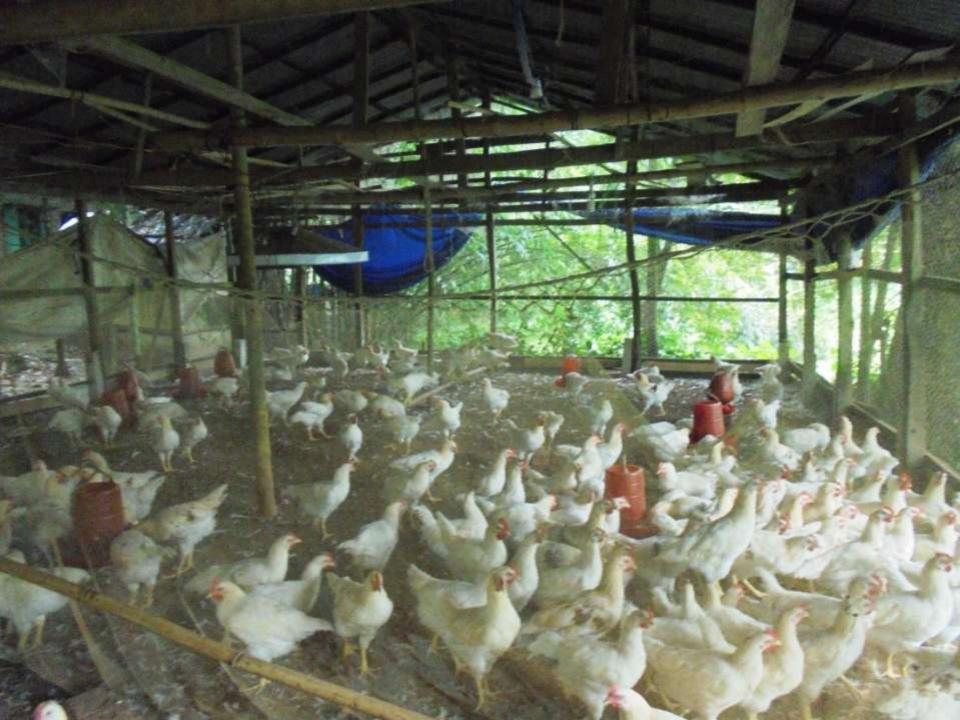

### PROPOSED NOBIN UDYOKTA BUSINESS INFO

| Business Name                                                                                                                        | : | M/S Trust Poultry Farm                                                                          |
|--------------------------------------------------------------------------------------------------------------------------------------|---|-------------------------------------------------------------------------------------------------|
| Address/ Location                                                                                                                    | : | Dokkhin Gobordhon, Shawra, Gournadi, Barisal (Own House)                                        |
| Total Investment in BDT                                                                                                              | : | 4,16,500                                                                                        |
| Financing                                                                                                                            | : | Self BDT 3,16,500(from existing business) 76% Required Investment BDT 1,00,000/-(as equity) 24% |
| Present salary/drawings from business (estimates)                                                                                    | : | 8,000/-                                                                                         |
| Proposed Salary                                                                                                                      | : | 8,000/-                                                                                         |
| Proposed Business  (i) % of present gross profit margin  (ii) Estimated % of proposed gross profit margin  (iii) Agreed grace period | : | 20%                                                                                             |
| (iii) / igi coa gi aoc porioa                                                                                                        |   | 02 Months                                                                                       |

### PRESENT & PROPOSED INVESTMENT BREAKDOWN

| Present Stock items  |                 |          |  |  |  |
|----------------------|-----------------|----------|--|--|--|
| Product name         | Unit (Quantity) | Amount   |  |  |  |
| Hen (Cock)           | 1,000*250       | 2,50,000 |  |  |  |
| Feed                 | 10 Bag*1,800    | 18,000   |  |  |  |
| Medicine             |                 | 5,000    |  |  |  |
| Feed Pot + Water Pot | 50*100          | 5,000    |  |  |  |
| Light                | 14*250          | 3,500    |  |  |  |
| Fan                  | 6*2,000         | 12,000   |  |  |  |
| Boater               | 3*1,000         | 3,000    |  |  |  |
| IPS                  | 1*20,000        | 20,000   |  |  |  |
|                      |                 |          |  |  |  |
|                      |                 |          |  |  |  |
|                      |                 |          |  |  |  |
| Total Present Stock  |                 | 3,16,500 |  |  |  |