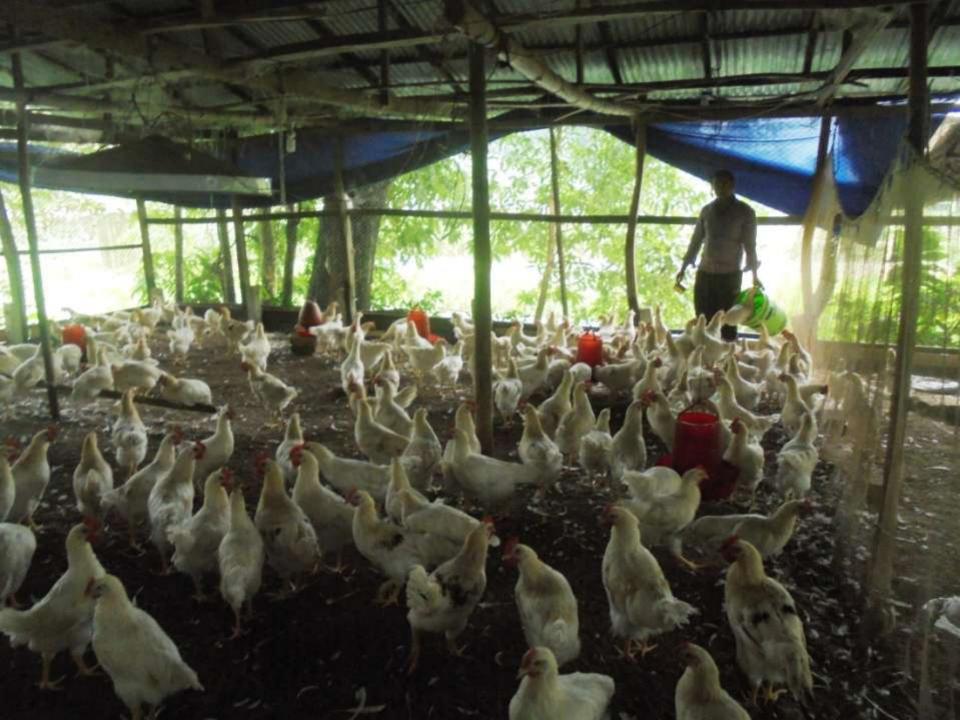

### PROPOSED NOBIN UDYOKTA BUSINESS INFO

| Business Name                                                                                                                        | : | M/S Trust Poultry Farm                                                                          |
|--------------------------------------------------------------------------------------------------------------------------------------|---|-------------------------------------------------------------------------------------------------|
| Address/ Location                                                                                                                    | : | Dokkhin Gobordhon, Shawra, Gournadi, Barisal (Own House)                                        |
| Total Investment in BDT                                                                                                              | : | 4,16,500                                                                                        |
| Financing                                                                                                                            | : | Self BDT 3,16,500(from existing business) 76% Required Investment BDT 1,00,000/-(as equity) 24% |
| Present salary/drawings from business (estimates)                                                                                    | : | 8,000/-                                                                                         |
| Proposed Salary                                                                                                                      | : | 8,000/-                                                                                         |
| Proposed Business  (i) % of present gross profit margin  (ii) Estimated % of proposed gross profit margin  (iii) Agreed grace period | : | 20%                                                                                             |
| (iii) / igi coa gi aoc porioa                                                                                                        |   | 02 Months                                                                                       |

### PRESENT & PROPOSED INVESTMENT BREAKDOWN

| Particulars                                                                                                                                                         | Existing Business (BDT)                                           | Proposed (BDT) | Total<br>(BDT) |
|---------------------------------------------------------------------------------------------------------------------------------------------------------------------|-------------------------------------------------------------------|----------------|----------------|
| Investments in different categories:                                                                                                                                | (1)                                                               | (2)            | (1+2)          |
| Present Stock Items: Hen (Cock) (1,000*250) Feed (10 Bag*1,800) Medicine Feed Pot + Water Pot (50*100) Light (14*250) Fan (6*2,000) Boater (3*1,000) IPS (1*20,000) | 2,50,000<br>18,000<br>5,000<br>3,500<br>12,000<br>3,000<br>20,000 |                | 3,16,500       |
| Proposed items:                                                                                                                                                     | 3,16,500                                                          | 1,00,000       | 1,00,000       |
| Total Capital                                                                                                                                                       |                                                                   |                | 4,16,500       |

### PRESENT & PROPOSED INVESTMENT BREAKDOWN

| Present Stock items  |                 |          |  |  |  |
|----------------------|-----------------|----------|--|--|--|
| Product name         | Unit (Quantity) | Amount   |  |  |  |
| Hen (Cock)           | 1,000*250       | 2,50,000 |  |  |  |
| Feed                 | 10 Bag*1,800    | 18,000   |  |  |  |
| Medicine             |                 | 5,000    |  |  |  |
| Feed Pot + Water Pot | 50*100          | 5,000    |  |  |  |
| Light                | 14*250          | 3,500    |  |  |  |
| Fan                  | 6*2,000         | 12,000   |  |  |  |
| Boater               | 3*1,000         | 3,000    |  |  |  |
| IPS                  | 1*20,000        | 20,000   |  |  |  |
|                      |                 |          |  |  |  |
|                      |                 |          |  |  |  |
|                      |                 |          |  |  |  |
| Total Present Stock  |                 | 3,16,500 |  |  |  |