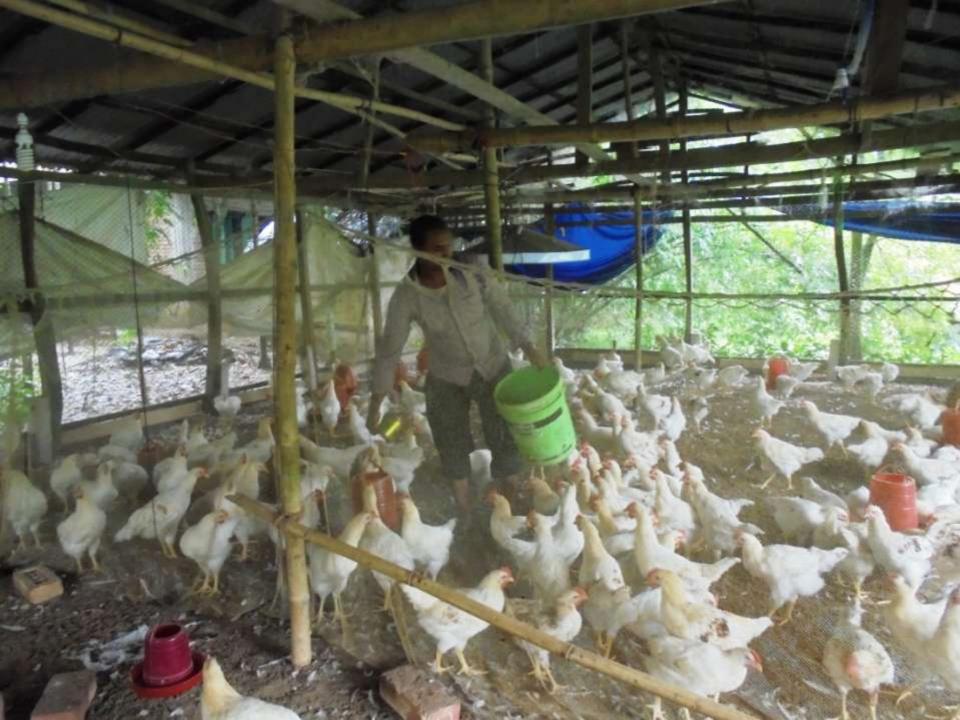

### PROPOSED NOBIN UDYOKTA BUSINESS INFO

| Business Name                                                                                                                        | : | M/S Trust Poultry Farm                                                                          |
|--------------------------------------------------------------------------------------------------------------------------------------|---|-------------------------------------------------------------------------------------------------|
| Address/ Location                                                                                                                    | : | Dokkhin Gobordhon, Shawra, Gournadi, Barisal (Own House)                                        |
| Total Investment in BDT                                                                                                              | : | 4,16,500                                                                                        |
| Financing                                                                                                                            | : | Self BDT 3,16,500(from existing business) 76% Required Investment BDT 1,00,000/-(as equity) 24% |
| Present salary/drawings from business (estimates)                                                                                    | : | 8,000/-                                                                                         |
| Proposed Salary                                                                                                                      | : | 8,000/-                                                                                         |
| Proposed Business  (i) % of present gross profit margin  (ii) Estimated % of proposed gross profit margin  (iii) Agreed grace period | : | 20%                                                                                             |
| (iii) / igi coa gi aoc porioa                                                                                                        |   | 02 Months                                                                                       |

### PRESENT & PROPOSED INVESTMENT BREAKDOWN

| Present Stock items  |                 |          |  |  |  |
|----------------------|-----------------|----------|--|--|--|
| Product name         | Unit (Quantity) | Amount   |  |  |  |
| Hen (Cock)           | 1,000*250       | 2,50,000 |  |  |  |
| Feed                 | 10 Bag*1,800    | 18,000   |  |  |  |
| Medicine             |                 | 5,000    |  |  |  |
| Feed Pot + Water Pot | 50*100          | 5,000    |  |  |  |
| Light                | 14*250          | 3,500    |  |  |  |
| Fan                  | 6*2,000         | 12,000   |  |  |  |
| Boater               | 3*1,000         | 3,000    |  |  |  |
| IPS                  | 1*20,000        | 20,000   |  |  |  |
|                      |                 |          |  |  |  |
|                      |                 |          |  |  |  |
|                      |                 |          |  |  |  |
| Total Present Stock  |                 | 3,16,500 |  |  |  |