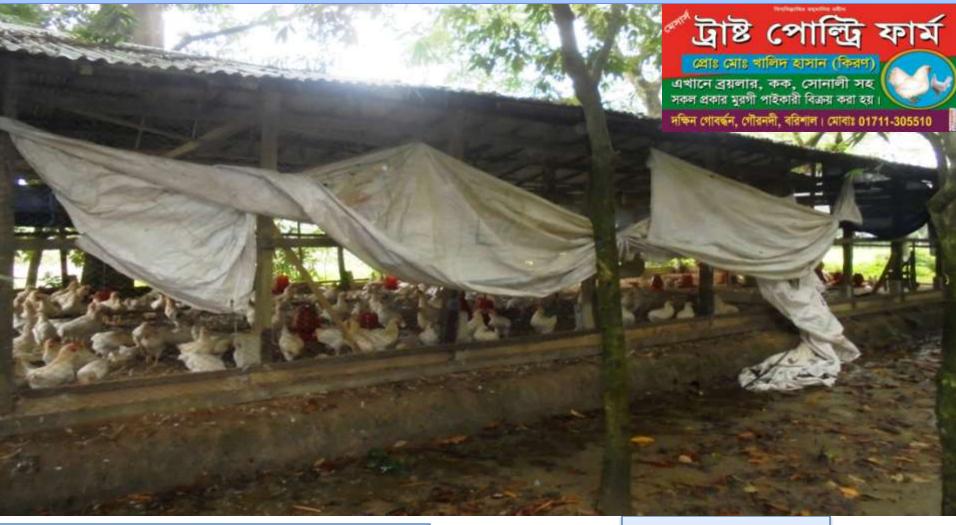

### PROPOSED NOBIN UDYOKTA BUSINESS INFO

| Business Name                                                                                                                        | : | M/S Trust Poultry Farm                                                                          |
|--------------------------------------------------------------------------------------------------------------------------------------|---|-------------------------------------------------------------------------------------------------|
| Address/ Location                                                                                                                    | : | Dokkhin Gobordhon, Shawra, Gournadi, Barisal (Own House)                                        |
| Total Investment in BDT                                                                                                              | : | 4,16,500                                                                                        |
| Financing                                                                                                                            | : | Self BDT 3,16,500(from existing business) 76% Required Investment BDT 1,00,000/-(as equity) 24% |
| Present salary/drawings from business (estimates)                                                                                    | : | 8,000/-                                                                                         |
| Proposed Salary                                                                                                                      | : | 8,000/-                                                                                         |
| Proposed Business  (i) % of present gross profit margin  (ii) Estimated % of proposed gross profit margin  (iii) Agreed grace period | : | 20%                                                                                             |
| (iii) / igi coa gi aoc porioa                                                                                                        |   | 02 Months                                                                                       |

### PRESENT & PROPOSED INVESTMENT BREAKDOWN

| Present Stock items  |                 |          |  |  |  |
|----------------------|-----------------|----------|--|--|--|
| Product name         | Unit (Quantity) | Amount   |  |  |  |
| Hen (Cock)           | 1,000*250       | 2,50,000 |  |  |  |
| Feed                 | 10 Bag*1,800    | 18,000   |  |  |  |
| Medicine             |                 | 5,000    |  |  |  |
| Feed Pot + Water Pot | 50*100          | 5,000    |  |  |  |
| Light                | 14*250          | 3,500    |  |  |  |
| Fan                  | 6*2,000         | 12,000   |  |  |  |
| Boater               | 3*1,000         | 3,000    |  |  |  |
| IPS                  | 1*20,000        | 20,000   |  |  |  |
|                      |                 |          |  |  |  |
|                      |                 |          |  |  |  |
|                      |                 |          |  |  |  |
| Total Present Stock  |                 | 3,16,500 |  |  |  |