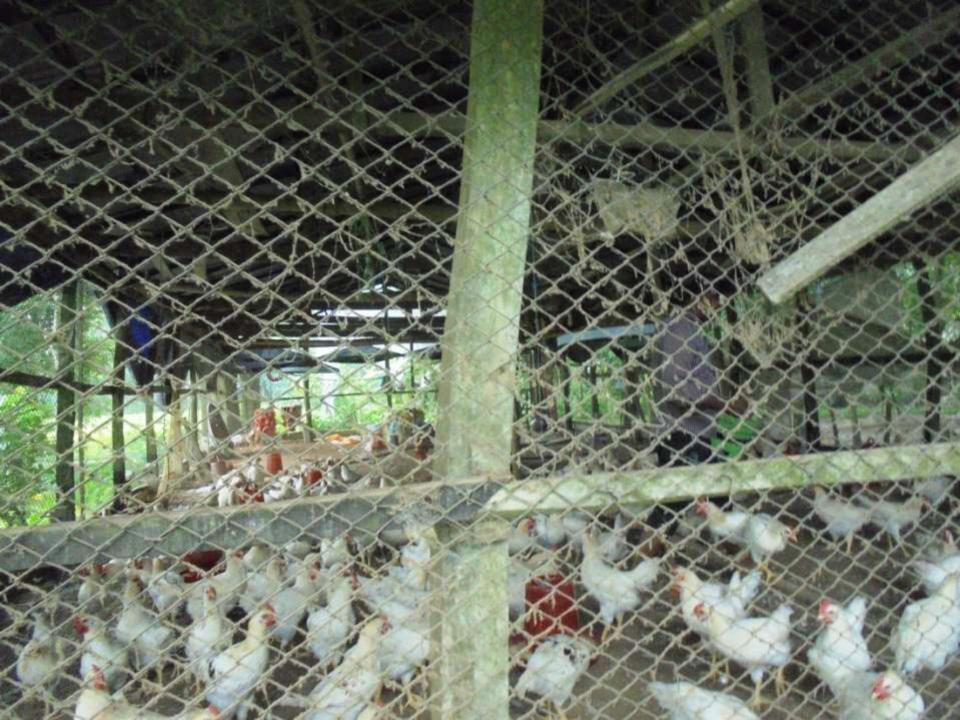

### PROPOSED NOBIN UDYOKTA BUSINESS INFO

| Business Name                                                                                                                        | : | M/S Trust Poultry Farm                                                                          |
|--------------------------------------------------------------------------------------------------------------------------------------|---|-------------------------------------------------------------------------------------------------|
| Address/ Location                                                                                                                    | : | Dokkhin Gobordhon, Shawra, Gournadi, Barisal (Own House)                                        |
| Total Investment in BDT                                                                                                              | : | 4,16,500                                                                                        |
| Financing                                                                                                                            | : | Self BDT 3,16,500(from existing business) 76% Required Investment BDT 1,00,000/-(as equity) 24% |
| Present salary/drawings from business (estimates)                                                                                    | : | 8,000/-                                                                                         |
| Proposed Salary                                                                                                                      | : | 8,000/-                                                                                         |
| Proposed Business  (i) % of present gross profit margin  (ii) Estimated % of proposed gross profit margin  (iii) Agreed grace period | : | 20%                                                                                             |
| (iii) / igi coa gi aoc porioa                                                                                                        |   | 02 Months                                                                                       |

### PRESENT & PROPOSED INVESTMENT BREAKDOWN

| Particulars                                                                                                                                                         | Existing Business (BDT)                                           | Proposed (BDT) | Total<br>(BDT) |
|---------------------------------------------------------------------------------------------------------------------------------------------------------------------|-------------------------------------------------------------------|----------------|----------------|
| Investments in different categories:                                                                                                                                | (1)                                                               | (2)            | (1+2)          |
| Present Stock Items: Hen (Cock) (1,000*250) Feed (10 Bag*1,800) Medicine Feed Pot + Water Pot (50*100) Light (14*250) Fan (6*2,000) Boater (3*1,000) IPS (1*20,000) | 2,50,000<br>18,000<br>5,000<br>3,500<br>12,000<br>3,000<br>20,000 |                | 3,16,500       |
| Proposed items:                                                                                                                                                     | 3,16,500                                                          | 1,00,000       | 1,00,000       |
| Total Capital                                                                                                                                                       |                                                                   |                | 4,16,500       |

### PRESENT & PROPOSED INVESTMENT BREAKDOWN

| Present Stock items  |                 |          |  |  |  |
|----------------------|-----------------|----------|--|--|--|
| Product name         | Unit (Quantity) | Amount   |  |  |  |
| Hen (Cock)           | 1,000*250       | 2,50,000 |  |  |  |
| Feed                 | 10 Bag*1,800    | 18,000   |  |  |  |
| Medicine             |                 | 5,000    |  |  |  |
| Feed Pot + Water Pot | 50*100          | 5,000    |  |  |  |
| Light                | 14*250          | 3,500    |  |  |  |
| Fan                  | 6*2,000         | 12,000   |  |  |  |
| Boater               | 3*1,000         | 3,000    |  |  |  |
| IPS                  | 1*20,000        | 20,000   |  |  |  |
|                      |                 |          |  |  |  |
|                      |                 |          |  |  |  |
|                      |                 |          |  |  |  |
| Total Present Stock  |                 | 3,16,500 |  |  |  |