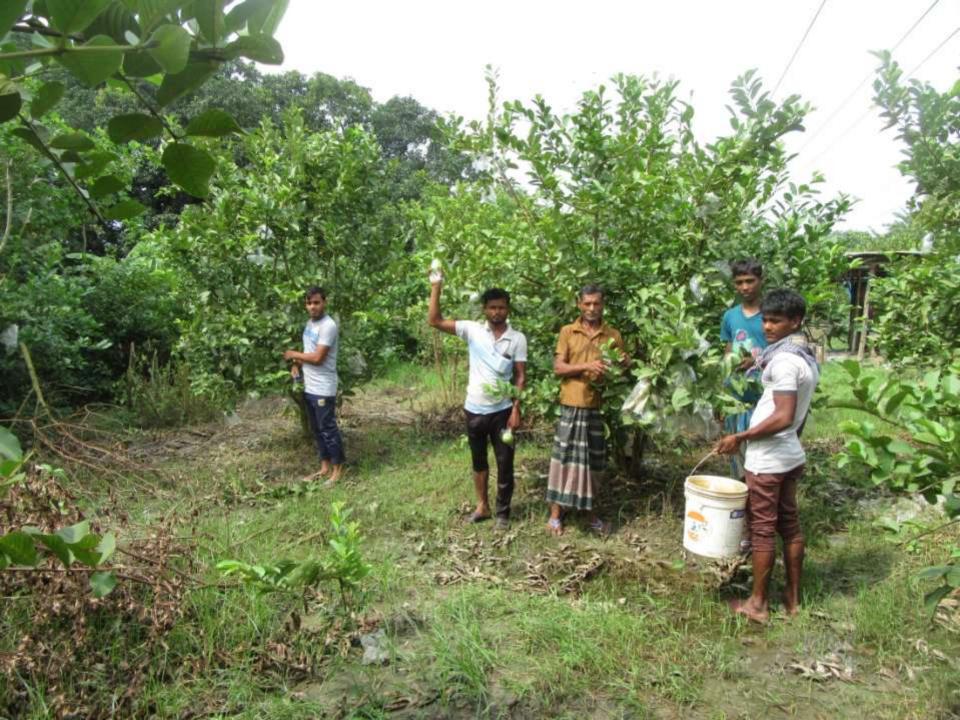

# Pictures

| Proposed Nobin Udyokta Business Info              |   |                                                                                                                                                                                                                                                                                                                                                                                                                                                                                                                    |  |  |  |
|---------------------------------------------------|---|--------------------------------------------------------------------------------------------------------------------------------------------------------------------------------------------------------------------------------------------------------------------------------------------------------------------------------------------------------------------------------------------------------------------------------------------------------------------------------------------------------------------|--|--|--|
| Business Name                                     | : | MAYER DUA PEYARA KHAMAR                                                                                                                                                                                                                                                                                                                                                                                                                                                                                            |  |  |  |
| Location                                          | : | East Kanaipara, Puthiya, Rajshahi                                                                                                                                                                                                                                                                                                                                                                                                                                                                                  |  |  |  |
| Total Investment in BDT                           | : | BDT 130,000/-                                                                                                                                                                                                                                                                                                                                                                                                                                                                                                      |  |  |  |
| Financing                                         | : | Self BDT 80,000/-(from existing business) 62%                                                                                                                                                                                                                                                                                                                                                                                                                                                                      |  |  |  |
|                                                   |   | Required Investment BDT 50,000/-(as equity) 38%                                                                                                                                                                                                                                                                                                                                                                                                                                                                    |  |  |  |
| Present salary/drawings from business (estimates) | : | BDT 5,000/-                                                                                                                                                                                                                                                                                                                                                                                                                                                                                                        |  |  |  |
| Proposed Salary                                   | : | BDT 5,000/-                                                                                                                                                                                                                                                                                                                                                                                                                                                                                                        |  |  |  |
| Size of shop                                      | : | 2.50 Bigha                                                                                                                                                                                                                                                                                                                                                                                                                                                                                                         |  |  |  |
| Implementation                                    | : | <ul> <li>Guava Cultivator.</li> <li>Monthly production of Guava is 10 Box.</li> <li>A box contains 60kg of Guava.</li> <li>Selling price of each box is 2,000 taka.</li> <li>The business is operating by entrepreneur. Existing 1 employee.</li> <li>One employee will be appointed after getting equity fund.</li> <li>The land is owned.</li> <li>The potential land will be leased for a period of time (5 Years).</li> <li>Collects goods from Rajshahi.</li> <li>Agreed grace period is 3 months.</li> </ul> |  |  |  |