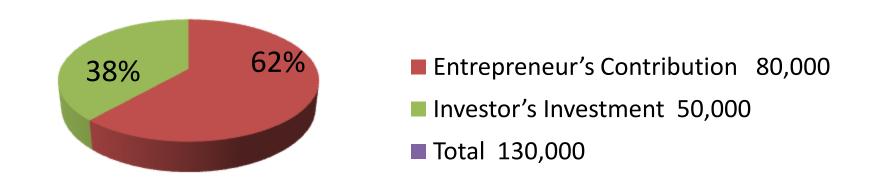

| Proposed Nobin Udyokta Business Info              |   |                                                                                                                                                                                                                                                                                                                                                                                                                                                                                                                    |  |  |  |
|---------------------------------------------------|---|--------------------------------------------------------------------------------------------------------------------------------------------------------------------------------------------------------------------------------------------------------------------------------------------------------------------------------------------------------------------------------------------------------------------------------------------------------------------------------------------------------------------|--|--|--|
| Business Name                                     | : | MAYER DUA PEYARA KHAMAR                                                                                                                                                                                                                                                                                                                                                                                                                                                                                            |  |  |  |
| Location                                          | : | East Kanaipara, Puthiya, Rajshahi                                                                                                                                                                                                                                                                                                                                                                                                                                                                                  |  |  |  |
| Total Investment in BDT                           | : | BDT 130,000/-                                                                                                                                                                                                                                                                                                                                                                                                                                                                                                      |  |  |  |
| Financing                                         | : | Self BDT 80,000/-(from existing business) 62%                                                                                                                                                                                                                                                                                                                                                                                                                                                                      |  |  |  |
|                                                   |   | Required Investment BDT 50,000/-(as equity) 38%                                                                                                                                                                                                                                                                                                                                                                                                                                                                    |  |  |  |
| Present salary/drawings from business (estimates) | : | BDT 5,000/-                                                                                                                                                                                                                                                                                                                                                                                                                                                                                                        |  |  |  |
| Proposed Salary                                   | : | BDT 5,000/-                                                                                                                                                                                                                                                                                                                                                                                                                                                                                                        |  |  |  |
| Size of shop                                      | : | 2.50 Bigha                                                                                                                                                                                                                                                                                                                                                                                                                                                                                                         |  |  |  |
| Implementation                                    | : | <ul> <li>Guava Cultivator.</li> <li>Monthly production of Guava is 10 Box.</li> <li>A box contains 60kg of Guava.</li> <li>Selling price of each box is 2,000 taka.</li> <li>The business is operating by entrepreneur. Existing 1 employee.</li> <li>One employee will be appointed after getting equity fund.</li> <li>The land is owned.</li> <li>The potential land will be leased for a period of time (5 Years).</li> <li>Collects goods from Rajshahi.</li> <li>Agreed grace period is 3 months.</li> </ul> |  |  |  |

| Investment Breakdown                                                     |     |     |        |     |       |        |         |
|--------------------------------------------------------------------------|-----|-----|--------|-----|-------|--------|---------|
| Existing Proposed                                                        |     |     |        |     |       |        |         |
| ParticularsQty.UnitAmountQty.UnitAmountProposedPrice(BDT)Price(BDT)Total |     |     |        |     |       |        |         |
| Guava Tree                                                               | 400 | 200 | 80,000 | 0   | 0     | 0      | 80,000  |
| Lease                                                                    | 0   | 0   | 0      | 1   | 34000 | 34,000 | 34,000  |
| Sapling                                                                  | 0   | 0   | 0      | 400 | 40    | 16,000 | 16,000  |
| Total                                                                    | 400 |     | 80,000 | 401 |       | 50,000 | 130,000 |