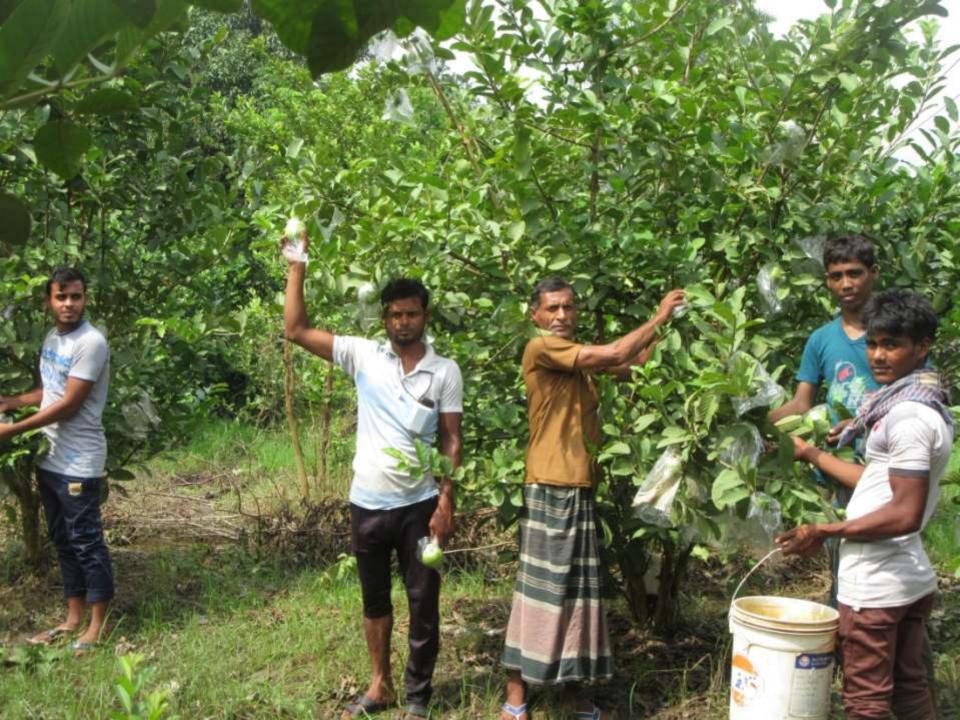

# Pictures

| Proposed Nobin Udyokta Business Info              |   |                                                                                                                                                                                                                                                                                                                                                                                                                                                                                                                    |  |  |  |
|---------------------------------------------------|---|--------------------------------------------------------------------------------------------------------------------------------------------------------------------------------------------------------------------------------------------------------------------------------------------------------------------------------------------------------------------------------------------------------------------------------------------------------------------------------------------------------------------|--|--|--|
| Business Name                                     | : | MAYER DUA PEYARA KHAMAR                                                                                                                                                                                                                                                                                                                                                                                                                                                                                            |  |  |  |
| Location                                          | : | East Kanaipara, Puthiya, Rajshahi                                                                                                                                                                                                                                                                                                                                                                                                                                                                                  |  |  |  |
| Total Investment in BDT                           | : | BDT 130,000/-                                                                                                                                                                                                                                                                                                                                                                                                                                                                                                      |  |  |  |
| Financing                                         | : | Self BDT 80,000/-(from existing business) 62%                                                                                                                                                                                                                                                                                                                                                                                                                                                                      |  |  |  |
|                                                   |   | Required Investment BDT 50,000/-(as equity) 38%                                                                                                                                                                                                                                                                                                                                                                                                                                                                    |  |  |  |
| Present salary/drawings from business (estimates) | : | BDT 5,000/-                                                                                                                                                                                                                                                                                                                                                                                                                                                                                                        |  |  |  |
| Proposed Salary                                   | : | BDT 5,000/-                                                                                                                                                                                                                                                                                                                                                                                                                                                                                                        |  |  |  |
| Size of shop                                      | : | 2.50 Bigha                                                                                                                                                                                                                                                                                                                                                                                                                                                                                                         |  |  |  |
| Implementation                                    | : | <ul> <li>Guava Cultivator.</li> <li>Monthly production of Guava is 10 Box.</li> <li>A box contains 60kg of Guava.</li> <li>Selling price of each box is 2,000 taka.</li> <li>The business is operating by entrepreneur. Existing 1 employee.</li> <li>One employee will be appointed after getting equity fund.</li> <li>The land is owned.</li> <li>The potential land will be leased for a period of time (5 Years).</li> <li>Collects goods from Rajshahi.</li> <li>Agreed grace period is 3 months.</li> </ul> |  |  |  |