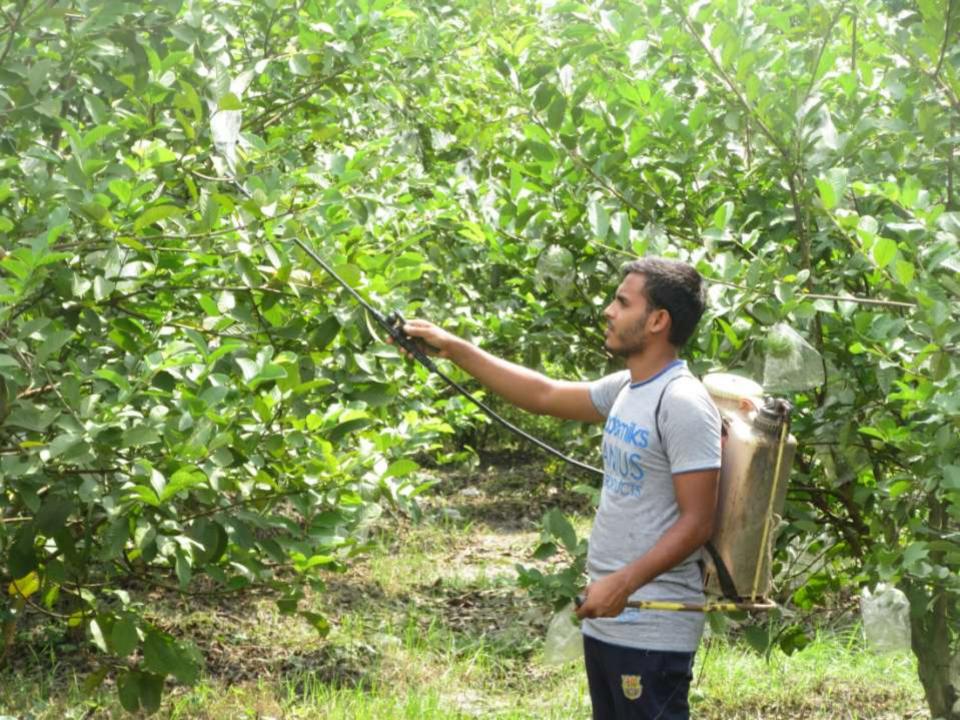

# Pictures

| Proposed Nobin Udyokta Business Info              |   |                                                                                                                                                                                                                                                                                                                                                                                                                                                                                                                    |  |  |  |
|---------------------------------------------------|---|--------------------------------------------------------------------------------------------------------------------------------------------------------------------------------------------------------------------------------------------------------------------------------------------------------------------------------------------------------------------------------------------------------------------------------------------------------------------------------------------------------------------|--|--|--|
| Business Name                                     | : | MAYER DUA PEYARA KHAMAR                                                                                                                                                                                                                                                                                                                                                                                                                                                                                            |  |  |  |
| Location                                          | : | East Kanaipara, Puthiya, Rajshahi                                                                                                                                                                                                                                                                                                                                                                                                                                                                                  |  |  |  |
| Total Investment in BDT                           | : | BDT 130,000/-                                                                                                                                                                                                                                                                                                                                                                                                                                                                                                      |  |  |  |
| Financing                                         | : | Self BDT 80,000/-(from existing business) 62%                                                                                                                                                                                                                                                                                                                                                                                                                                                                      |  |  |  |
|                                                   |   | Required Investment BDT 50,000/-(as equity) 38%                                                                                                                                                                                                                                                                                                                                                                                                                                                                    |  |  |  |
| Present salary/drawings from business (estimates) | : | BDT 5,000/-                                                                                                                                                                                                                                                                                                                                                                                                                                                                                                        |  |  |  |
| Proposed Salary                                   | : | BDT 5,000/-                                                                                                                                                                                                                                                                                                                                                                                                                                                                                                        |  |  |  |
| Size of shop                                      | : | 2.50 Bigha                                                                                                                                                                                                                                                                                                                                                                                                                                                                                                         |  |  |  |
| Implementation                                    | : | <ul> <li>Guava Cultivator.</li> <li>Monthly production of Guava is 10 Box.</li> <li>A box contains 60kg of Guava.</li> <li>Selling price of each box is 2,000 taka.</li> <li>The business is operating by entrepreneur. Existing 1 employee.</li> <li>One employee will be appointed after getting equity fund.</li> <li>The land is owned.</li> <li>The potential land will be leased for a period of time (5 Years).</li> <li>Collects goods from Rajshahi.</li> <li>Agreed grace period is 3 months.</li> </ul> |  |  |  |