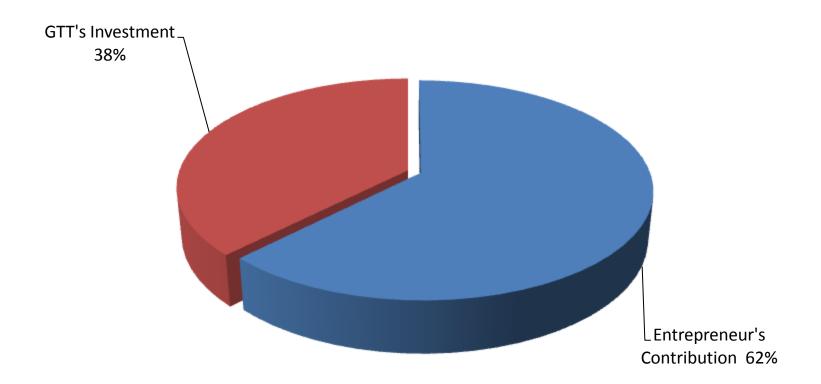

## SOURCE OF FINANCE

- Entrepreneur's Contribution BDT 250,000
- GTT's Investment BDT 150,000
- Total Capital BDT 400,000