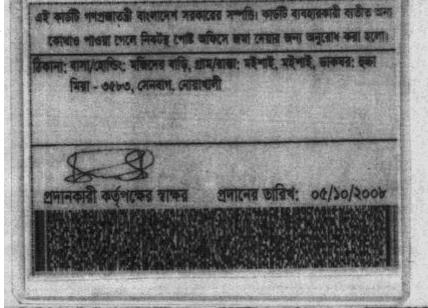

এই কার্ডটি গণগ্রজাতন্ত্রী বাংলাদেশ সরকারের সম্পত্তি। কার্ডটি বাবহারকারী বাতীত সদা কোখাও পাওয়া গোলে নিকটছ পোশ্ট অফিসে জমা দেবার জন্য অনুরোধ করা হলো। ঠিকানা: বাসা/হোভিঃ মজিদের বাড়ী, গ্রাম/বাজা, মাইশাই, মাইশাই, ডাক্ষর: হুচ্চা মিয়া - ৩৫৮৩, সেমবাগ, নোয়াখালী

গ্রদানকারী কর্তৃপক্ষের স্থাকর

প্রদানের তারিখ: ৩১/১০/২০১৩