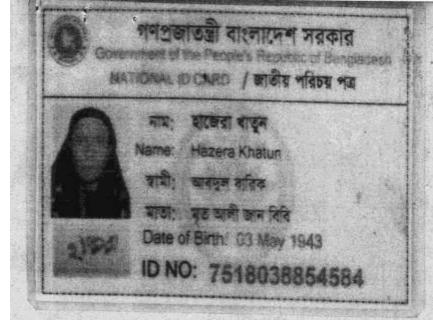

#### গণপ্রজাতন্ত্রী বাংলাদেশ সরকার

NATIONAL ID CARD / জাতীয় পরিচয় পত্র

নাম: মোঃ শাহাজালাল

Name: MD SHAHJALAL

পিতা: মোঃ বাকের মিয়া

মাতা: হাজেরা বেণম

Date of Birth: 09 Oct 1982

ID NO: 19827518038000059