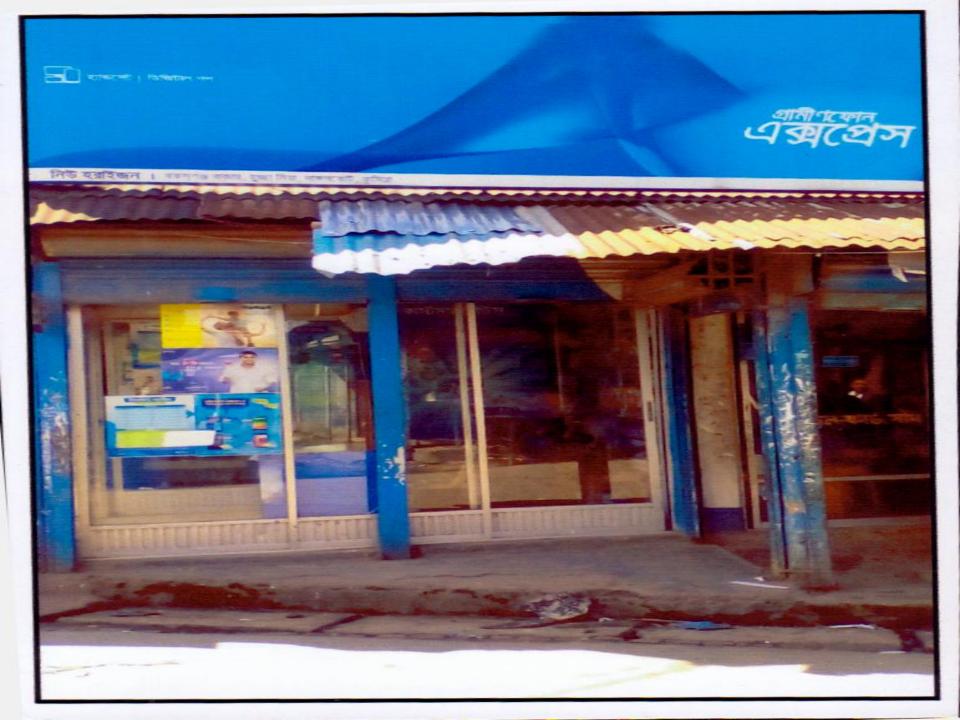

### **PROPOSED NOBIN UDYOKTA BUSINESS INFO**

| Business Name                                                                                                                                                                                                                                 | : | New Hurihzon Telecom                                                                   |
|-----------------------------------------------------------------------------------------------------------------------------------------------------------------------------------------------------------------------------------------------|---|----------------------------------------------------------------------------------------|
| Address/ Location                                                                                                                                                                                                                             | : | Boxsogonj , Nangalkot, Comilla                                                         |
| Total Investment in BDT                                                                                                                                                                                                                       |   | Tk . 645,000                                                                           |
| Financing                                                                                                                                                                                                                                     | : | Self Tk. 545,000(from existing business)<br>Required Investment Tk.100,000 (as equity) |
| Present salary/drawings from business                                                                                                                                                                                                         | : | Taka 9,000 (Nine thousand )                                                            |
| Proposed Salary (estimates)                                                                                                                                                                                                                   | : | Taka 10,500 (Ten thousand Five hundred)                                                |
| <ul> <li>Proposed Business</li> <li>Implementation Plan</li> <li>(i) % of present gross profit margin</li> <li>(ii) Estimated % of proposed gross profit margin</li> <li>(iii) In future risk mgt. plan (from fire, disaster etc.)</li> </ul> | : | On products 20%<br>On products 20%                                                     |