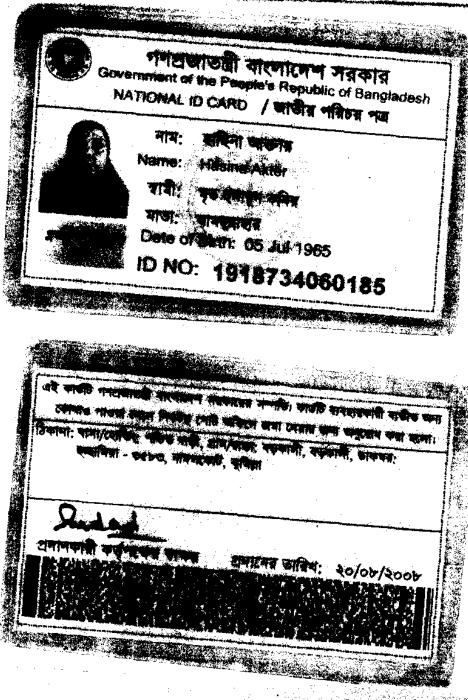

## BRIEF HISTORY OF GB LOAN UTILIZATION BY FAMILY

 Sayeda Hacina Begum is a GB member since 2007 to 2014 at first she took GB loan BDT 5,000 (Five Thousand).

 Gradually she took GB loan several times and utilized it for repairing house and assisting her husband to hospitalize.

 Finally GB loan helped her to improve economic condition and livelihood.