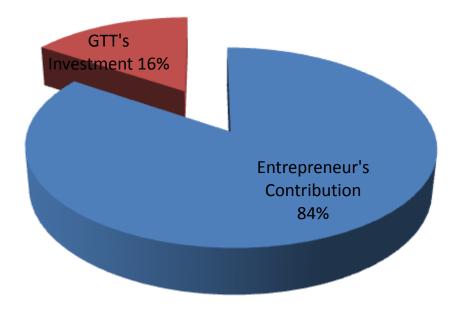

- Entrepreneur's Contribution BDT 545000
- GTT's Investment BDT 100000
- Total Capital BDT 645000