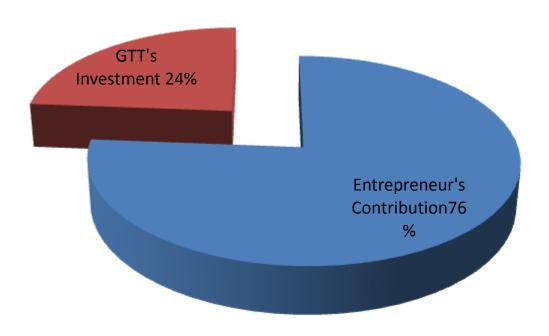

## SOURCE OF FINANCE

- Entrepreneur's Contribution BDT 641000
- GTT's Investment BDT 200000
- Total Capital BDT 841000