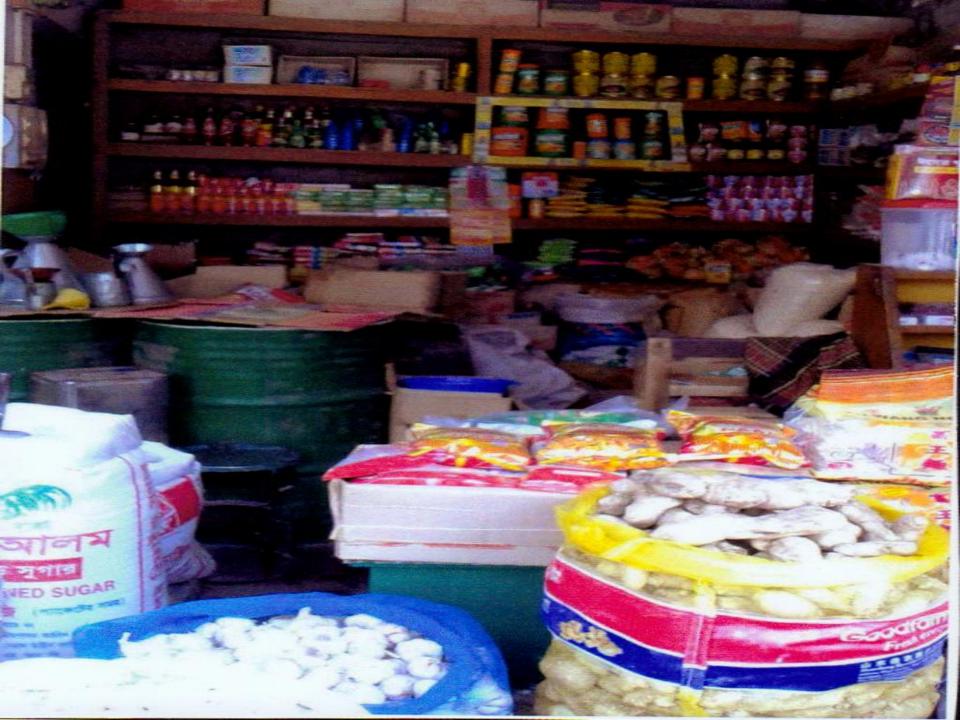

## PROPOSED NOBIN UDYOKTA BUSINESS INFO

|   | M/S Nurul Nobi General Store                                                            |
|---|-----------------------------------------------------------------------------------------|
| : | Gunoboti bazar , Comilla.                                                               |
| : | Tk 841000/-                                                                             |
| : | Self Tk. 641000/- (from existing business) Required Investment Tk. 2,00,000 (as equity) |
| : | BDT 9,000 (Nine thousand )                                                              |
| : | BDT 10,500 (Ten thousand five hundred)                                                  |
|   |                                                                                         |
| : | On product 20%                                                                          |
| : |                                                                                         |
|   | On product 20%                                                                          |
|   |                                                                                         |

#### PRESENT & PROPOSED INVESTMENT BREAKDOWN

| Particula                                                            | Existing<br>Business                                                                                                                                          | Propose | Total      |         |
|----------------------------------------------------------------------|---------------------------------------------------------------------------------------------------------------------------------------------------------------|---------|------------|---------|
| Existing                                                             | Proposed                                                                                                                                                      | (BDT)   | d<br>(BDT) | (BDT)   |
| cake, soap, potato, noodles, confectionary item and bakery item etc) | Investment in products (rice, oil, sugar, salt, flour, pulses, onion, garlic, spice, oil cake, soap, potato, noodles, confectionary item and bakery item etc) | 496,825 | 200,000    | 696,825 |
| Investment in Machineries & Equipment                                |                                                                                                                                                               |         |            | 2,800   |
| Debtors (Since January, 2016 to at present)                          |                                                                                                                                                               |         |            | 8,620   |
| Cash in Hand                                                         |                                                                                                                                                               |         | -          | 8,255   |
| Decoration (fixture and fittings)                                    |                                                                                                                                                               |         |            | 24,500  |
| Advance for Shop                                                     |                                                                                                                                                               |         |            | 100,000 |
| Total Capi                                                           | tal                                                                                                                                                           | 641,000 | 200,000    | 841,000 |