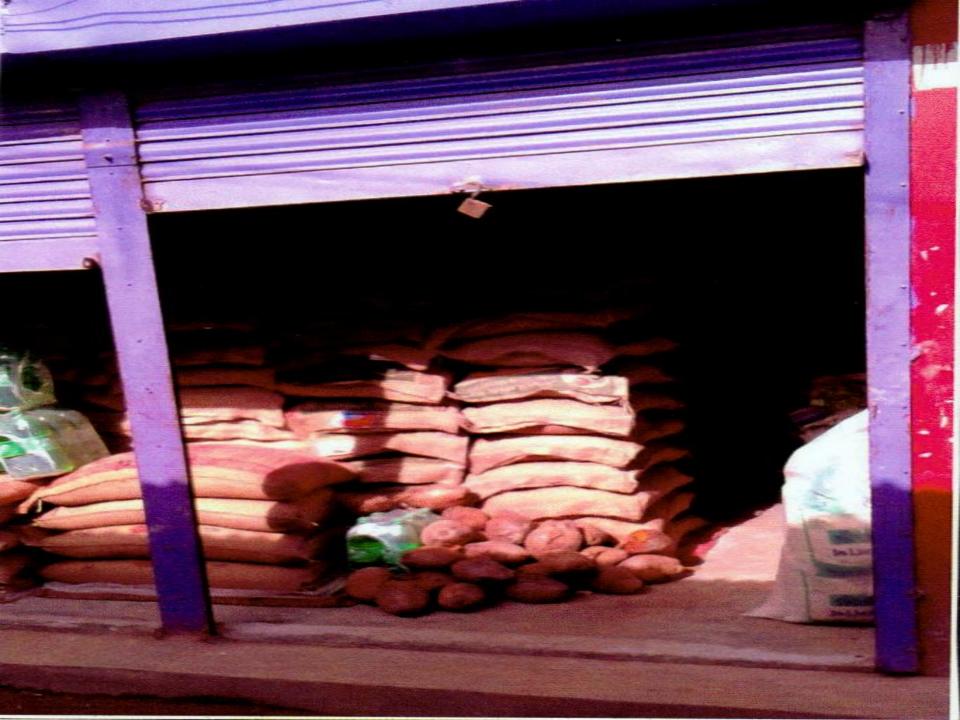

## PROPOSED NOBIN UDYOKTA BUSINESS INFO

|   | M/S Nurul Nobi General Store                                                            |
|---|-----------------------------------------------------------------------------------------|
| : | Gunoboti bazar , Comilla.                                                               |
| : | Tk 841000/-                                                                             |
| : | Self Tk. 641000/- (from existing business) Required Investment Tk. 2,00,000 (as equity) |
| : | BDT 9,000 (Nine thousand )                                                              |
| : | BDT 10,500 (Ten thousand five hundred)                                                  |
|   |                                                                                         |
| : | On product 20%                                                                          |
| : |                                                                                         |
|   | On product 20%                                                                          |
|   |                                                                                         |

#### PRESENT & PROPOSED INVESTMENT BREAKDOWN

| Particula                                                            | Existing<br>Business                                                                                                                                          | Propose | Total      |         |
|----------------------------------------------------------------------|---------------------------------------------------------------------------------------------------------------------------------------------------------------|---------|------------|---------|
| Existing                                                             | Proposed                                                                                                                                                      | (BDT)   | d<br>(BDT) | (BDT)   |
| cake, soap, potato, noodles, confectionary item and bakery item etc) | Investment in products (rice, oil, sugar, salt, flour, pulses, onion, garlic, spice, oil cake, soap, potato, noodles, confectionary item and bakery item etc) | 496,825 | 200,000    | 696,825 |
| Investment in Machineries & Equipment                                |                                                                                                                                                               |         |            | 2,800   |
| Debtors (Since January, 2016 to at present)                          |                                                                                                                                                               |         |            | 8,620   |
| Cash in Hand                                                         |                                                                                                                                                               |         | -          | 8,255   |
| Decoration (fixture and fittings)                                    |                                                                                                                                                               |         |            | 24,500  |
| Advance for Shop                                                     |                                                                                                                                                               |         |            | 100,000 |
| Total Capi                                                           | tal                                                                                                                                                           | 641,000 | 200,000    | 841,000 |