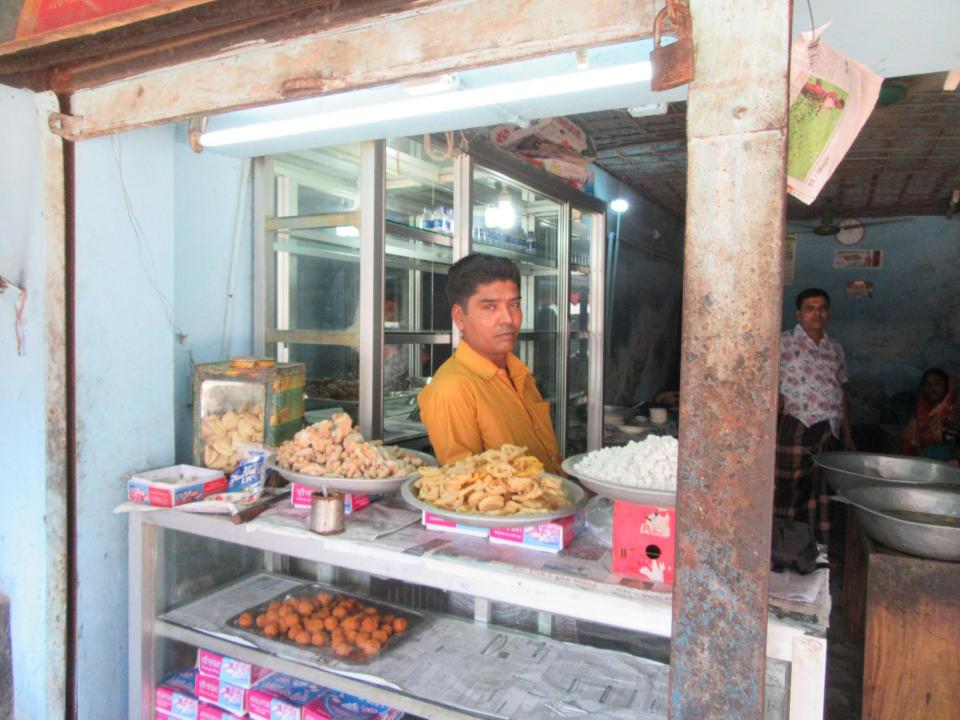

| Propos                                               | Proposed Nobin Udyokta Business Info |                                                                                                                                                                                                                                                                                                                                                                                         |  |  |
|------------------------------------------------------|--------------------------------------|-----------------------------------------------------------------------------------------------------------------------------------------------------------------------------------------------------------------------------------------------------------------------------------------------------------------------------------------------------------------------------------------|--|--|
| Business Name                                        | :                                    | ADURI DOI MISHTIANNO BHANDAR                                                                                                                                                                                                                                                                                                                                                            |  |  |
| Location                                             | :                                    | Bottola Bus Stand, S,A College, Shonatola, Bogra                                                                                                                                                                                                                                                                                                                                        |  |  |
| Total Investment in BDT                              | :                                    | BDT 173,000/-                                                                                                                                                                                                                                                                                                                                                                           |  |  |
| Financing                                            | :                                    | Self BDT 113,000/-(from existing business) 69%<br>Required Investment BDT 60,000/-(as equity) 31%                                                                                                                                                                                                                                                                                       |  |  |
| Present salary/drawings<br>from business (estimates) | :                                    | BDT 5,000/-                                                                                                                                                                                                                                                                                                                                                                             |  |  |
| Proposed Salary                                      | :                                    | BDT 5,000/-                                                                                                                                                                                                                                                                                                                                                                             |  |  |
| Size of shop                                         | :                                    | 20 ft x 10 ft= 200 square ft                                                                                                                                                                                                                                                                                                                                                            |  |  |
| Implementation                                       |                                      | <ul> <li>The business is planned to be scaled up by investment in existing goods like; Curd, sweet, salty, jilapi, parota, khorma etc.</li> <li>25% Gain of sale.</li> <li>The business is operating by entrepreneur. Existing 04 employee.</li> <li>One will be appointed in the future.</li> <li>Collects goods from Bogra town.</li> <li>Agreed grace period is 3 months.</li> </ul> |  |  |