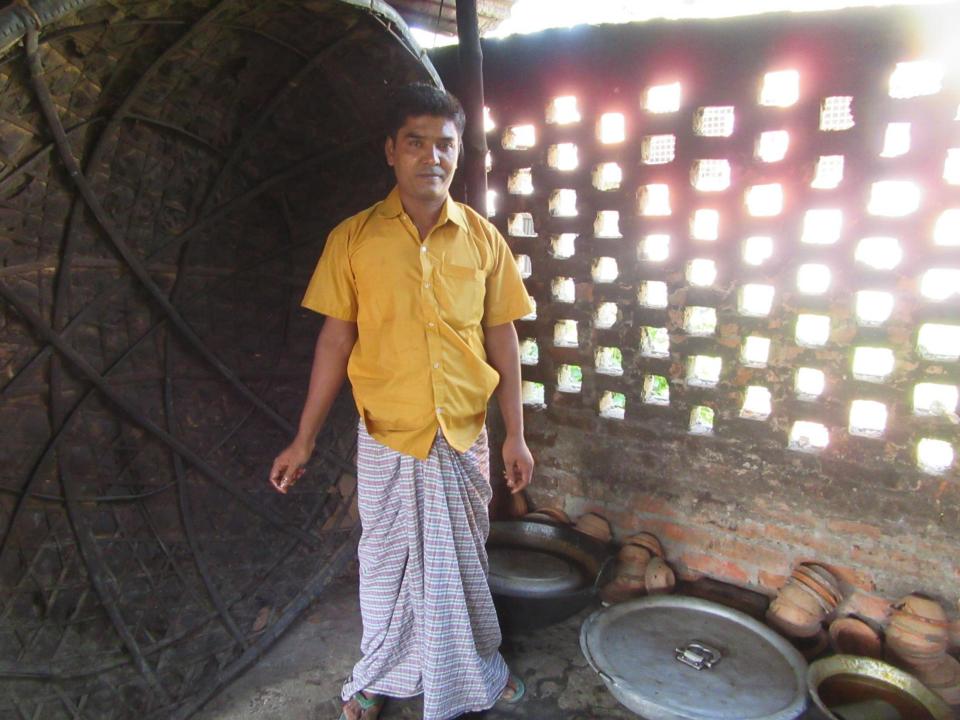

| Propos                                               | Proposed Nobin Udyokta Business Info |                                                                                                                                                                                                                                                                                                                                                                                         |  |  |
|------------------------------------------------------|--------------------------------------|-----------------------------------------------------------------------------------------------------------------------------------------------------------------------------------------------------------------------------------------------------------------------------------------------------------------------------------------------------------------------------------------|--|--|
| Business Name                                        | :                                    | ADURI DOI MISHTIANNO BHANDAR                                                                                                                                                                                                                                                                                                                                                            |  |  |
| Location                                             | :                                    | Bottola Bus Stand, S,A College, Shonatola, Bogra                                                                                                                                                                                                                                                                                                                                        |  |  |
| Total Investment in BDT                              | :                                    | BDT 173,000/-                                                                                                                                                                                                                                                                                                                                                                           |  |  |
| Financing                                            | :                                    | Self BDT 113,000/-(from existing business) 69%<br>Required Investment BDT 60,000/-(as equity) 31%                                                                                                                                                                                                                                                                                       |  |  |
| Present salary/drawings<br>from business (estimates) | :                                    | BDT 5,000/-                                                                                                                                                                                                                                                                                                                                                                             |  |  |
| Proposed Salary                                      | :                                    | BDT 5,000/-                                                                                                                                                                                                                                                                                                                                                                             |  |  |
| Size of shop                                         | :                                    | 20 ft x 10 ft= 200 square ft                                                                                                                                                                                                                                                                                                                                                            |  |  |
| Implementation                                       |                                      | <ul> <li>The business is planned to be scaled up by investment in existing goods like; Curd, sweet, salty, jilapi, parota, khorma etc.</li> <li>25% Gain of sale.</li> <li>The business is operating by entrepreneur. Existing 04 employee.</li> <li>One will be appointed in the future.</li> <li>Collects goods from Bogra town.</li> <li>Agreed grace period is 3 months.</li> </ul> |  |  |