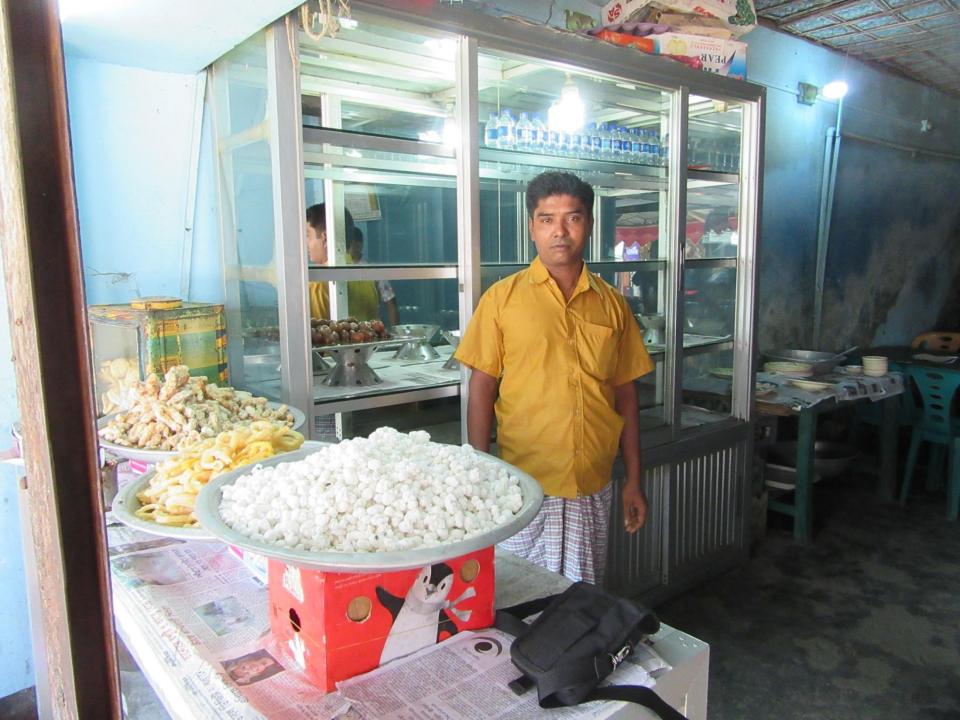

| Propos                                               | Proposed Nobin Udyokta Business Info |                                                                                                                                                                                                                                                                                                                                                                                         |  |  |
|------------------------------------------------------|--------------------------------------|-----------------------------------------------------------------------------------------------------------------------------------------------------------------------------------------------------------------------------------------------------------------------------------------------------------------------------------------------------------------------------------------|--|--|
| Business Name                                        | :                                    | ADURI DOI MISHTIANNO BHANDAR                                                                                                                                                                                                                                                                                                                                                            |  |  |
| Location                                             | :                                    | Bottola Bus Stand, S,A College, Shonatola, Bogra                                                                                                                                                                                                                                                                                                                                        |  |  |
| Total Investment in BDT                              | :                                    | BDT 173,000/-                                                                                                                                                                                                                                                                                                                                                                           |  |  |
| Financing                                            | :                                    | Self BDT 113,000/-(from existing business) 69%<br>Required Investment BDT 60,000/-(as equity) 31%                                                                                                                                                                                                                                                                                       |  |  |
| Present salary/drawings<br>from business (estimates) | :                                    | BDT 5,000/-                                                                                                                                                                                                                                                                                                                                                                             |  |  |
| Proposed Salary                                      | :                                    | BDT 5,000/-                                                                                                                                                                                                                                                                                                                                                                             |  |  |
| Size of shop                                         | :                                    | 20 ft x 10 ft= 200 square ft                                                                                                                                                                                                                                                                                                                                                            |  |  |
| Implementation                                       |                                      | <ul> <li>The business is planned to be scaled up by investment in existing goods like; Curd, sweet, salty, jilapi, parota, khorma etc.</li> <li>25% Gain of sale.</li> <li>The business is operating by entrepreneur. Existing 04 employee.</li> <li>One will be appointed in the future.</li> <li>Collects goods from Bogra town.</li> <li>Agreed grace period is 3 months.</li> </ul> |  |  |