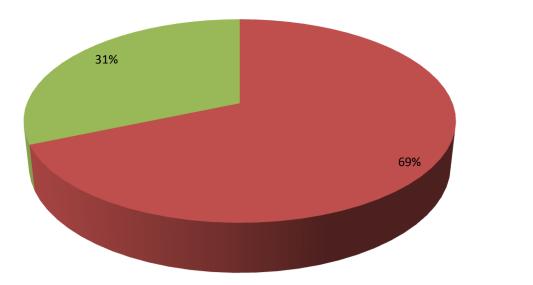

| Propos                                               | Proposed Nobin Udyokta Business Info |                                                                                                                                                                                                                                                                                                                                                                                         |  |  |
|------------------------------------------------------|--------------------------------------|-----------------------------------------------------------------------------------------------------------------------------------------------------------------------------------------------------------------------------------------------------------------------------------------------------------------------------------------------------------------------------------------|--|--|
| Business Name                                        | :                                    | ADURI DOI MISHTIANNO BHANDAR                                                                                                                                                                                                                                                                                                                                                            |  |  |
| Location                                             | :                                    | Bottola Bus Stand, S,A College, Shonatola, Bogra                                                                                                                                                                                                                                                                                                                                        |  |  |
| Total Investment in BDT                              | :                                    | BDT 173,000/-                                                                                                                                                                                                                                                                                                                                                                           |  |  |
| Financing                                            | :                                    | Self BDT 113,000/-(from existing business) 69%<br>Required Investment BDT 60,000/-(as equity) 31%                                                                                                                                                                                                                                                                                       |  |  |
| Present salary/drawings<br>from business (estimates) | :                                    | BDT 5,000/-                                                                                                                                                                                                                                                                                                                                                                             |  |  |
| Proposed Salary                                      | :                                    | BDT 5,000/-                                                                                                                                                                                                                                                                                                                                                                             |  |  |
| Size of shop                                         | :                                    | 20 ft x 10 ft= 200 square ft                                                                                                                                                                                                                                                                                                                                                            |  |  |
| Implementation                                       |                                      | <ul> <li>The business is planned to be scaled up by investment in existing goods like; Curd, sweet, salty, jilapi, parota, khorma etc.</li> <li>25% Gain of sale.</li> <li>The business is operating by entrepreneur. Existing 04 employee.</li> <li>One will be appointed in the future.</li> <li>Collects goods from Bogra town.</li> <li>Agreed grace period is 3 months.</li> </ul> |  |  |