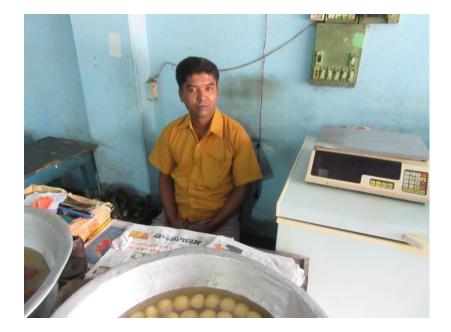

| Propos                                               | Proposed Nobin Udyokta Business Info |                                                                                                                                                                                                                                                                                                                                                                                         |  |  |
|------------------------------------------------------|--------------------------------------|-----------------------------------------------------------------------------------------------------------------------------------------------------------------------------------------------------------------------------------------------------------------------------------------------------------------------------------------------------------------------------------------|--|--|
| Business Name                                        | :                                    | ADURI DOI MISHTIANNO BHANDAR                                                                                                                                                                                                                                                                                                                                                            |  |  |
| Location                                             | :                                    | Bottola Bus Stand, S,A College, Shonatola, Bogra                                                                                                                                                                                                                                                                                                                                        |  |  |
| Total Investment in BDT                              | :                                    | BDT 173,000/-                                                                                                                                                                                                                                                                                                                                                                           |  |  |
| Financing                                            | :                                    | Self BDT 113,000/-(from existing business) 69%<br>Required Investment BDT 60,000/-(as equity) 31%                                                                                                                                                                                                                                                                                       |  |  |
| Present salary/drawings<br>from business (estimates) | :                                    | BDT 5,000/-                                                                                                                                                                                                                                                                                                                                                                             |  |  |
| Proposed Salary                                      | :                                    | BDT 5,000/-                                                                                                                                                                                                                                                                                                                                                                             |  |  |
| Size of shop                                         | :                                    | 20 ft x 10 ft= 200 square ft                                                                                                                                                                                                                                                                                                                                                            |  |  |
| Implementation                                       |                                      | <ul> <li>The business is planned to be scaled up by investment in existing goods like; Curd, sweet, salty, jilapi, parota, khorma etc.</li> <li>25% Gain of sale.</li> <li>The business is operating by entrepreneur. Existing 04 employee.</li> <li>One will be appointed in the future.</li> <li>Collects goods from Bogra town.</li> <li>Agreed grace period is 3 months.</li> </ul> |  |  |