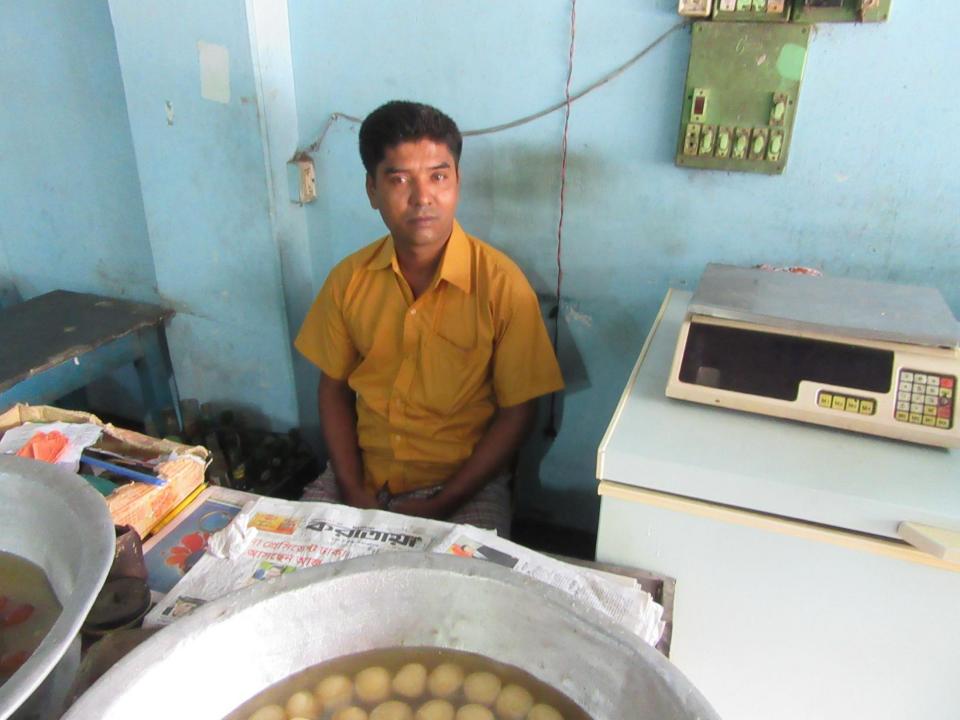

| Propos                                               | Proposed Nobin Udyokta Business Info |                                                                                                                                                                                                                                                                                                                                                                                         |  |  |
|------------------------------------------------------|--------------------------------------|-----------------------------------------------------------------------------------------------------------------------------------------------------------------------------------------------------------------------------------------------------------------------------------------------------------------------------------------------------------------------------------------|--|--|
| Business Name                                        | :                                    | ADURI DOI MISHTIANNO BHANDAR                                                                                                                                                                                                                                                                                                                                                            |  |  |
| Location                                             | :                                    | Bottola Bus Stand, S,A College, Shonatola, Bogra                                                                                                                                                                                                                                                                                                                                        |  |  |
| Total Investment in BDT                              | :                                    | BDT 173,000/-                                                                                                                                                                                                                                                                                                                                                                           |  |  |
| Financing                                            | :                                    | Self BDT 113,000/-(from existing business) 69%<br>Required Investment BDT 60,000/-(as equity) 31%                                                                                                                                                                                                                                                                                       |  |  |
| Present salary/drawings<br>from business (estimates) | :                                    | BDT 5,000/-                                                                                                                                                                                                                                                                                                                                                                             |  |  |
| Proposed Salary                                      | :                                    | BDT 5,000/-                                                                                                                                                                                                                                                                                                                                                                             |  |  |
| Size of shop                                         | :                                    | 20 ft x 10 ft= 200 square ft                                                                                                                                                                                                                                                                                                                                                            |  |  |
| Implementation                                       |                                      | <ul> <li>The business is planned to be scaled up by investment in existing goods like; Curd, sweet, salty, jilapi, parota, khorma etc.</li> <li>25% Gain of sale.</li> <li>The business is operating by entrepreneur. Existing 04 employee.</li> <li>One will be appointed in the future.</li> <li>Collects goods from Bogra town.</li> <li>Agreed grace period is 3 months.</li> </ul> |  |  |