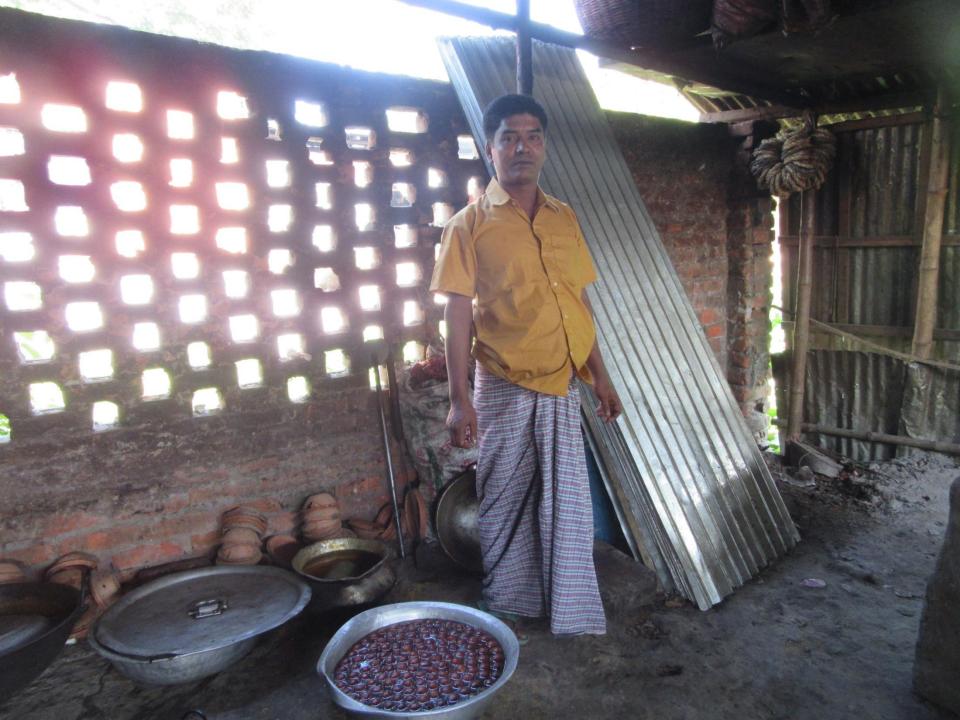

| Propos                                               | Proposed Nobin Udyokta Business Info |                                                                                                                                                                                                                                                                                                                                                                                         |  |  |
|------------------------------------------------------|--------------------------------------|-----------------------------------------------------------------------------------------------------------------------------------------------------------------------------------------------------------------------------------------------------------------------------------------------------------------------------------------------------------------------------------------|--|--|
| Business Name                                        | :                                    | ADURI DOI MISHTIANNO BHANDAR                                                                                                                                                                                                                                                                                                                                                            |  |  |
| Location                                             | :                                    | Bottola Bus Stand, S,A College, Shonatola, Bogra                                                                                                                                                                                                                                                                                                                                        |  |  |
| Total Investment in BDT                              | :                                    | BDT 173,000/-                                                                                                                                                                                                                                                                                                                                                                           |  |  |
| Financing                                            | :                                    | Self BDT 113,000/-(from existing business) 69%<br>Required Investment BDT 60,000/-(as equity) 31%                                                                                                                                                                                                                                                                                       |  |  |
| Present salary/drawings<br>from business (estimates) | :                                    | BDT 5,000/-                                                                                                                                                                                                                                                                                                                                                                             |  |  |
| Proposed Salary                                      | :                                    | BDT 5,000/-                                                                                                                                                                                                                                                                                                                                                                             |  |  |
| Size of shop                                         | :                                    | 20 ft x 10 ft= 200 square ft                                                                                                                                                                                                                                                                                                                                                            |  |  |
| Implementation                                       |                                      | <ul> <li>The business is planned to be scaled up by investment in existing goods like; Curd, sweet, salty, jilapi, parota, khorma etc.</li> <li>25% Gain of sale.</li> <li>The business is operating by entrepreneur. Existing 04 employee.</li> <li>One will be appointed in the future.</li> <li>Collects goods from Bogra town.</li> <li>Agreed grace period is 3 months.</li> </ul> |  |  |