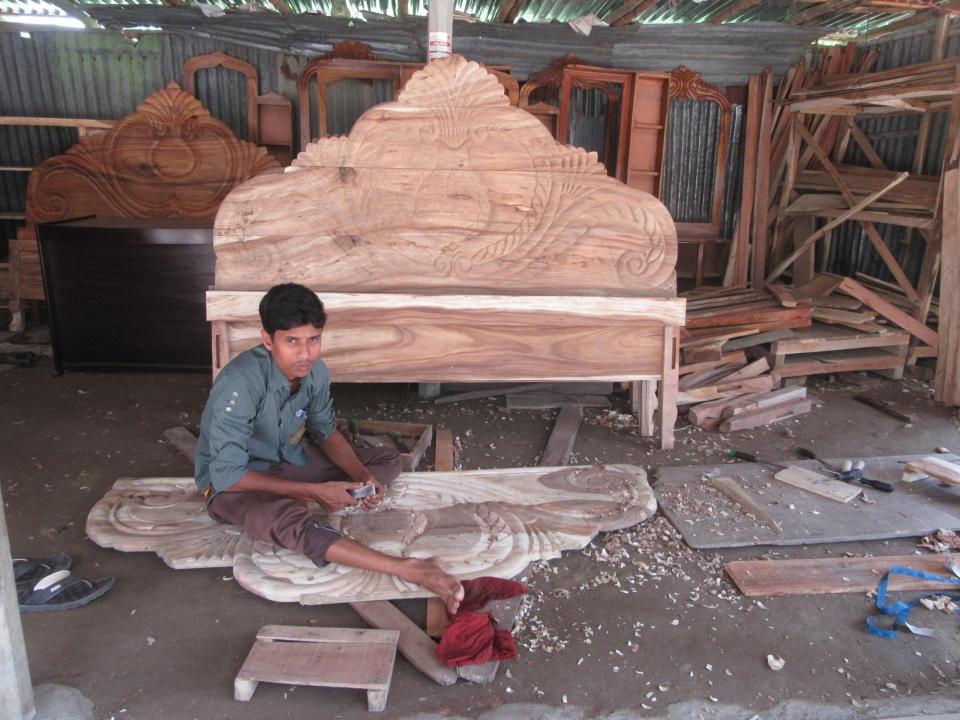

| Proposed Nobin Udyokta Business Info                 |   |                                                                                                                                                                                                                                                                                                                                                                                                                      |  |  |  |
|------------------------------------------------------|---|----------------------------------------------------------------------------------------------------------------------------------------------------------------------------------------------------------------------------------------------------------------------------------------------------------------------------------------------------------------------------------------------------------------------|--|--|--|
| Business Name                                        | : | SOUKHIN FURNITURE                                                                                                                                                                                                                                                                                                                                                                                                    |  |  |  |
| Location                                             | : | Fulbari, Khatpara,Sherpur, Bogra                                                                                                                                                                                                                                                                                                                                                                                     |  |  |  |
| Total Investment in BDT                              | : | BDT 230,000/-                                                                                                                                                                                                                                                                                                                                                                                                        |  |  |  |
| Financing                                            | : | Self BDT 170,000/- (from existing business) 74%<br>Required Investment BDT 60,000/- (as equity) 26%                                                                                                                                                                                                                                                                                                                  |  |  |  |
| Present salary/drawings<br>from business (estimates) | : | BDT 5,000                                                                                                                                                                                                                                                                                                                                                                                                            |  |  |  |
| Proposed Salary                                      | : | BDT 5,000                                                                                                                                                                                                                                                                                                                                                                                                            |  |  |  |
| Size of shop                                         | : | 25 ft x 15 ft= 375 square ft                                                                                                                                                                                                                                                                                                                                                                                         |  |  |  |
| Implementation                                       | : | <ul> <li>The business is planned to be scaled up by investment in existing goods like; Wooden Furniture.</li> <li>Average 30% gain on sales.</li> <li>The business is operating by entrepreneur. Existing 02 employee.</li> <li>After getting equity fund 02 employee will be appointed.</li> <li>The shop is Rent.</li> <li>Collects goods from Sherpur, Bogra</li> <li>Agreed grace period is 3 months.</li> </ul> |  |  |  |

Pictures

Simpler institution (Section and CBS 2005 ale. CALE LIBID CLERE 0029820 22 0000 গণপ্রজাতন্ত্রী বাংলাদেশ সরকার 2510134 -ज्यान्त्रवा रुग्रे- २ Can: 20 Cantary Government of the People's Re-NATIONAL ID CARD / জাতীয় পরিচয় পর - Cans (2 200 2 +32 Part (ani Bratia dipe (आहाः क्रालवा ) 1001 GT122003-GTTA)-- 307 20 57 67 67 - 21771 (201999) নাম: মোঃ ফজনুল হক Name: Md. Faziul Haque 27/0 2 10/2019 2010 পিতা: যোঃ জালান উদ্দিন No- angenz a মাতা: মোলা ফ্লেরা বাতুন Date of Birth: 01 Jan 1988 -18 AV - 75/ 31 ID NO: 1018828134041 Stor 20 00 Jeves shoe গণপ্রজাতন্ত্রী বাংলাদেশ সরকার হ হ'লট পংগ্রন্থাইন্দ্রী ব্যালাদেশ সংকারের সন্দরি। কাড্রীর ব্যবহুরকারী ব্যক্তির অন্য ২নং গাড়ীদহ মডেল ইউনিয়ন পরিষদ বেমখাত পাড়ভা গোলে মিজটাহ তথাই অভিনে জমা দেয়ার জন্য অনুরোধ করা হচনা। কালা: আমারোয়: হালীনগার, বালীনগার, চাকধর: মামারকান্সি - ৪৮৪০, দেরপুর, e and anot উপজেলা ঃ শেরপুর, জেলা ঃ বগুড়া। -ourist- cui 1036 ব্যবসা বৃত্তির জন্য লাইলেলা জনক মা (2673 প্রদানের তারিখ: ৩১/০৮/২০০১ वहि ना 8-00 2/2015 21 দানকারী কর্তপক্ষের স্থাম্বর नाइरमम न१-228/2011 -2029 20 र्जाभित भगतिहाय প্রতিষ্ঠানের নাম ঃ----ইউনিয়ন ঃ গাড়ীদহ, উপজেলা ঃ লেরপুর, জেলা ঃ ফুলবাড় সাওলাত ঠিকানা গ্রাম ঃ---লাইসেন্সধারীর নাম ঃ-नगट- रत्छलूल इय পিতা/স্বামীর নাম ঃ-AND - WINTER - SUN न्ति निधान काकपत कामात् रातिर रहतियन गाहीमर, हेनरकना ह (महनूत, ह ঠিকানা ঃ গ্রাম ঃ--य्तातेषाव युवमा পেশার ধরণ ৪-