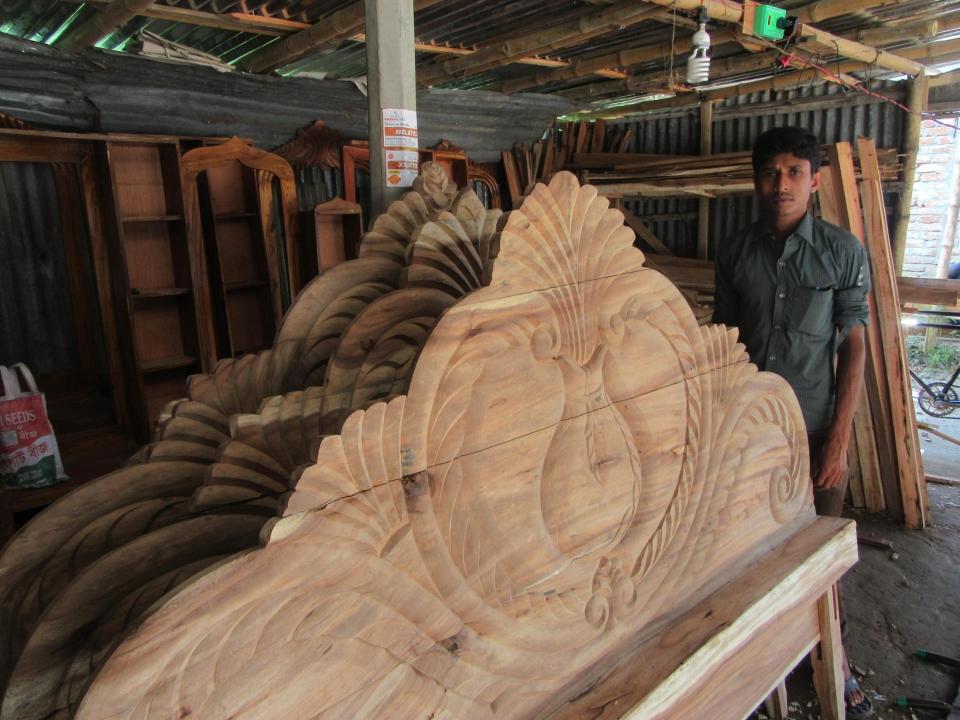

| Proposed Nobin Udyokta Business Info                 |   |                                                                                                                                                                                                                                                                                                                                                                                                                      |  |  |  |
|------------------------------------------------------|---|----------------------------------------------------------------------------------------------------------------------------------------------------------------------------------------------------------------------------------------------------------------------------------------------------------------------------------------------------------------------------------------------------------------------|--|--|--|
| Business Name                                        | : | SOUKHIN FURNITURE                                                                                                                                                                                                                                                                                                                                                                                                    |  |  |  |
| Location                                             | : | Fulbari, Khatpara,Sherpur, Bogra                                                                                                                                                                                                                                                                                                                                                                                     |  |  |  |
| Total Investment in BDT                              | : | BDT 230,000/-                                                                                                                                                                                                                                                                                                                                                                                                        |  |  |  |
| Financing                                            | : | Self BDT 170,000/- (from existing business) 74%<br>Required Investment BDT 60,000/- (as equity) 26%                                                                                                                                                                                                                                                                                                                  |  |  |  |
| Present salary/drawings<br>from business (estimates) | : | BDT 5,000                                                                                                                                                                                                                                                                                                                                                                                                            |  |  |  |
| Proposed Salary                                      | : | BDT 5,000                                                                                                                                                                                                                                                                                                                                                                                                            |  |  |  |
| Size of shop                                         | : | 25 ft x 15 ft= 375 square ft                                                                                                                                                                                                                                                                                                                                                                                         |  |  |  |
| Implementation                                       | : | <ul> <li>The business is planned to be scaled up by investment in existing goods like; Wooden Furniture.</li> <li>Average 30% gain on sales.</li> <li>The business is operating by entrepreneur. Existing 02 employee.</li> <li>After getting equity fund 02 employee will be appointed.</li> <li>The shop is Rent.</li> <li>Collects goods from Sherpur, Bogra</li> <li>Agreed grace period is 3 months.</li> </ul> |  |  |  |