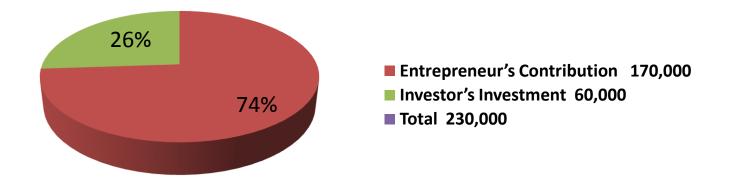

| Proposed Nobin Udyokta Business Info                 |   |                                                                                                                                                                                                                                                                                                                                                                                                                      |  |  |  |
|------------------------------------------------------|---|----------------------------------------------------------------------------------------------------------------------------------------------------------------------------------------------------------------------------------------------------------------------------------------------------------------------------------------------------------------------------------------------------------------------|--|--|--|
| Business Name                                        | : | SOUKHIN FURNITURE                                                                                                                                                                                                                                                                                                                                                                                                    |  |  |  |
| Location                                             | : | Fulbari, Khatpara,Sherpur, Bogra                                                                                                                                                                                                                                                                                                                                                                                     |  |  |  |
| Total Investment in BDT                              | : | BDT 230,000/-                                                                                                                                                                                                                                                                                                                                                                                                        |  |  |  |
| Financing                                            | : | Self BDT 170,000/- (from existing business) 74%<br>Required Investment BDT 60,000/- (as equity) 26%                                                                                                                                                                                                                                                                                                                  |  |  |  |
| Present salary/drawings<br>from business (estimates) | : | BDT 5,000                                                                                                                                                                                                                                                                                                                                                                                                            |  |  |  |
| Proposed Salary                                      | : | BDT 5,000                                                                                                                                                                                                                                                                                                                                                                                                            |  |  |  |
| Size of shop                                         | : | 25 ft x 15 ft= 375 square ft                                                                                                                                                                                                                                                                                                                                                                                         |  |  |  |
| Implementation                                       | : | <ul> <li>The business is planned to be scaled up by investment in existing goods like; Wooden Furniture.</li> <li>Average 30% gain on sales.</li> <li>The business is operating by entrepreneur. Existing 02 employee.</li> <li>After getting equity fund 02 employee will be appointed.</li> <li>The shop is Rent.</li> <li>Collects goods from Sherpur, Bogra</li> <li>Agreed grace period is 3 months.</li> </ul> |  |  |  |

| Investment Breakdown               |    |       |         |            |        |          |         |
|------------------------------------|----|-------|---------|------------|--------|----------|---------|
| Existing                           |    |       |         | Proposed   |        |          |         |
| Particulars Qty. Unit Price Amount |    |       | Qty     | Unit Price | Amount | Proposed |         |
|                                    |    |       | (BDT)   | -          |        | (BDT)    | Total   |
| Showcase                           | 3  | 6000  | 18,000  |            |        | 0        | 18,000  |
| Dressing table                     | 8  | 4000  | 32,000  |            |        | 0        | 32,000  |
| Cot                                | 6  | 9000  | 54,000  | 50         | 600    | 30,000   | 84,000  |
| Wood                               | 25 | 600   | 15,000  |            | 0      | 0        | 15,000  |
| Shegun wood                        |    |       | 0       | 20         | 1200   | 24,000   | 24,000  |
| Others                             | 1  | 1000  | 1,000   | 1          | 6000   | 6,000    | 7,000   |
| Security                           | 1  | 50000 | 50,000  |            |        | 0        | 50,000  |
| Total                              | 44 | 0     | 170,000 | 71         | 0      | 60,000   | 230,000 |