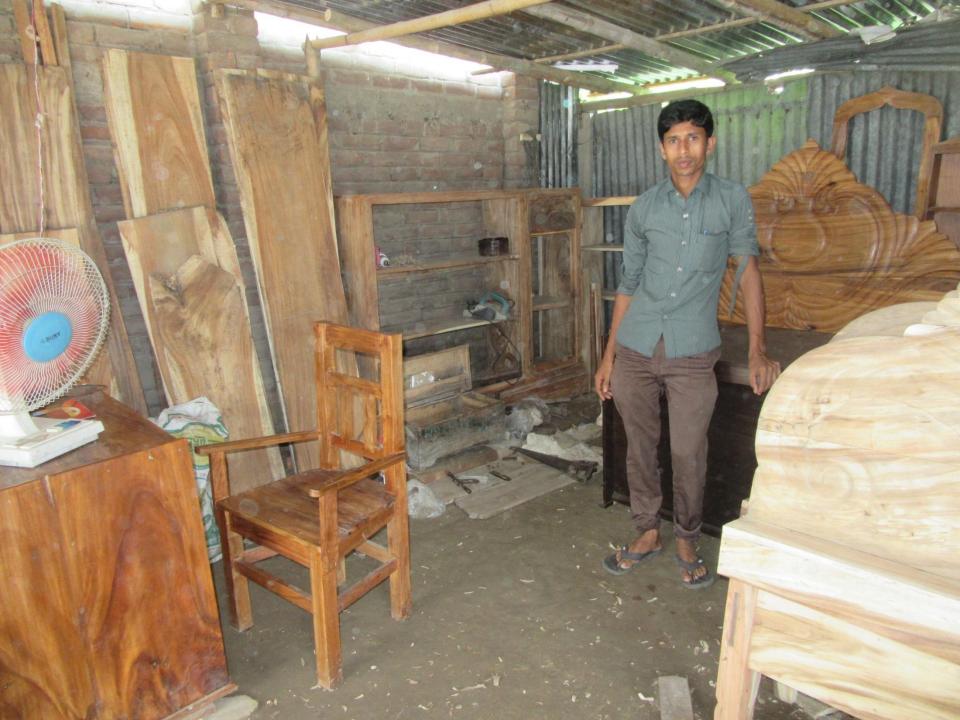

| Proposed Nobin Udyokta Business Info                 |   |                                                                                                                                                                                                                                                                                                                                                                                                                      |  |  |  |
|------------------------------------------------------|---|----------------------------------------------------------------------------------------------------------------------------------------------------------------------------------------------------------------------------------------------------------------------------------------------------------------------------------------------------------------------------------------------------------------------|--|--|--|
| Business Name                                        | : | SOUKHIN FURNITURE                                                                                                                                                                                                                                                                                                                                                                                                    |  |  |  |
| Location                                             | : | Fulbari, Khatpara,Sherpur, Bogra                                                                                                                                                                                                                                                                                                                                                                                     |  |  |  |
| Total Investment in BDT                              | : | BDT 230,000/-                                                                                                                                                                                                                                                                                                                                                                                                        |  |  |  |
| Financing                                            | : | Self BDT 170,000/- (from existing business) 74%<br>Required Investment BDT 60,000/- (as equity) 26%                                                                                                                                                                                                                                                                                                                  |  |  |  |
| Present salary/drawings<br>from business (estimates) | : | BDT 5,000                                                                                                                                                                                                                                                                                                                                                                                                            |  |  |  |
| Proposed Salary                                      | : | BDT 5,000                                                                                                                                                                                                                                                                                                                                                                                                            |  |  |  |
| Size of shop                                         | : | 25 ft x 15 ft= 375 square ft                                                                                                                                                                                                                                                                                                                                                                                         |  |  |  |
| Implementation                                       | : | <ul> <li>The business is planned to be scaled up by investment in existing goods like; Wooden Furniture.</li> <li>Average 30% gain on sales.</li> <li>The business is operating by entrepreneur. Existing 02 employee.</li> <li>After getting equity fund 02 employee will be appointed.</li> <li>The shop is Rent.</li> <li>Collects goods from Sherpur, Bogra</li> <li>Agreed grace period is 3 months.</li> </ul> |  |  |  |