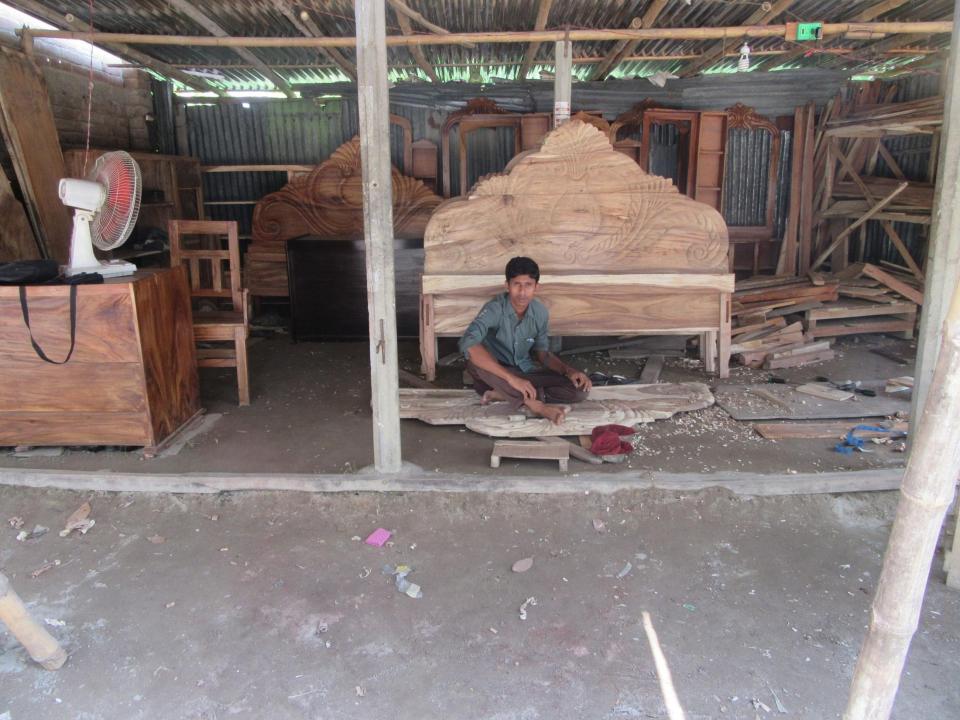

| Proposed Nobin Udyokta Business Info                 |   |                                                                                                                                                                                                                                                                                                                                                                                                                      |  |  |  |
|------------------------------------------------------|---|----------------------------------------------------------------------------------------------------------------------------------------------------------------------------------------------------------------------------------------------------------------------------------------------------------------------------------------------------------------------------------------------------------------------|--|--|--|
| Business Name                                        | : | SOUKHIN FURNITURE                                                                                                                                                                                                                                                                                                                                                                                                    |  |  |  |
| Location                                             | : | Fulbari, Khatpara,Sherpur, Bogra                                                                                                                                                                                                                                                                                                                                                                                     |  |  |  |
| Total Investment in BDT                              | : | BDT 230,000/-                                                                                                                                                                                                                                                                                                                                                                                                        |  |  |  |
| Financing                                            | : | Self BDT 170,000/- (from existing business) 74%<br>Required Investment BDT 60,000/- (as equity) 26%                                                                                                                                                                                                                                                                                                                  |  |  |  |
| Present salary/drawings<br>from business (estimates) | : | BDT 5,000                                                                                                                                                                                                                                                                                                                                                                                                            |  |  |  |
| Proposed Salary                                      | : | BDT 5,000                                                                                                                                                                                                                                                                                                                                                                                                            |  |  |  |
| Size of shop                                         | : | 25 ft x 15 ft= 375 square ft                                                                                                                                                                                                                                                                                                                                                                                         |  |  |  |
| Implementation                                       | : | <ul> <li>The business is planned to be scaled up by investment in existing goods like; Wooden Furniture.</li> <li>Average 30% gain on sales.</li> <li>The business is operating by entrepreneur. Existing 02 employee.</li> <li>After getting equity fund 02 employee will be appointed.</li> <li>The shop is Rent.</li> <li>Collects goods from Sherpur, Bogra</li> <li>Agreed grace period is 3 months.</li> </ul> |  |  |  |