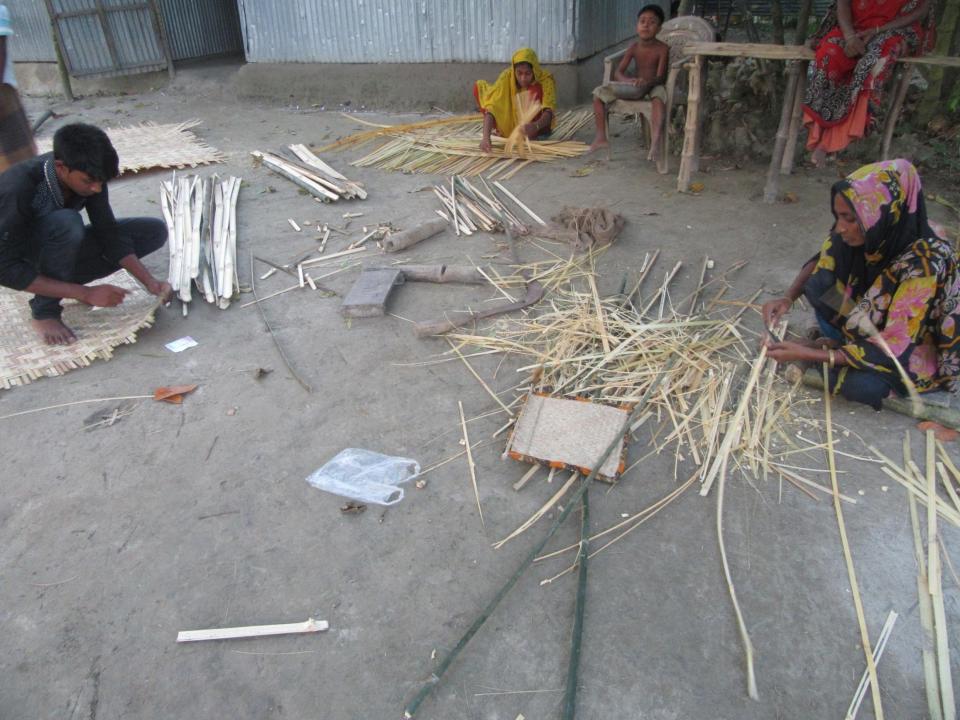

# Pictures

जातिच : 0 6/30/20) V

| Proposed Nobin Udyokta Business Info              |   |                                                                                                                                                                                                                                                                                                                                                                                                                      |  |  |  |
|---------------------------------------------------|---|----------------------------------------------------------------------------------------------------------------------------------------------------------------------------------------------------------------------------------------------------------------------------------------------------------------------------------------------------------------------------------------------------------------------|--|--|--|
| Business Name                                     | : | MS ANANNA TRADERS                                                                                                                                                                                                                                                                                                                                                                                                    |  |  |  |
| Location                                          | : | Maskandi                                                                                                                                                                                                                                                                                                                                                                                                             |  |  |  |
| Total Investment in BDT                           | : | BDT 53,000/-                                                                                                                                                                                                                                                                                                                                                                                                         |  |  |  |
| Financing                                         | : | Self BDT 13,000/- (from existing business) 25% Required Investment BDT 40,000/- (as equity) 75%                                                                                                                                                                                                                                                                                                                      |  |  |  |
| Present salary/drawings from business (estimates) | : | BDT 5,000                                                                                                                                                                                                                                                                                                                                                                                                            |  |  |  |
| Proposed Salary                                   | : | BDT 5,000                                                                                                                                                                                                                                                                                                                                                                                                            |  |  |  |
| Size of shop                                      | : | 22 ft x 08 ft= 176 square ft                                                                                                                                                                                                                                                                                                                                                                                         |  |  |  |
| Implementation                                    | : | <ul> <li>The business is planned to be scaled up by investment in existing goods like; Bamboo, Yarn etc.</li> <li>Average 80% gain on sales.</li> <li>The business is operating by entrepreneur. Existing 01 employee.</li> <li>After getting equity fund 02 employee will be appointed.</li> <li>The shop is Rent.</li> <li>Collects goods from Sherpur, Bogra</li> <li>Agreed grace period is 3 months.</li> </ul> |  |  |  |