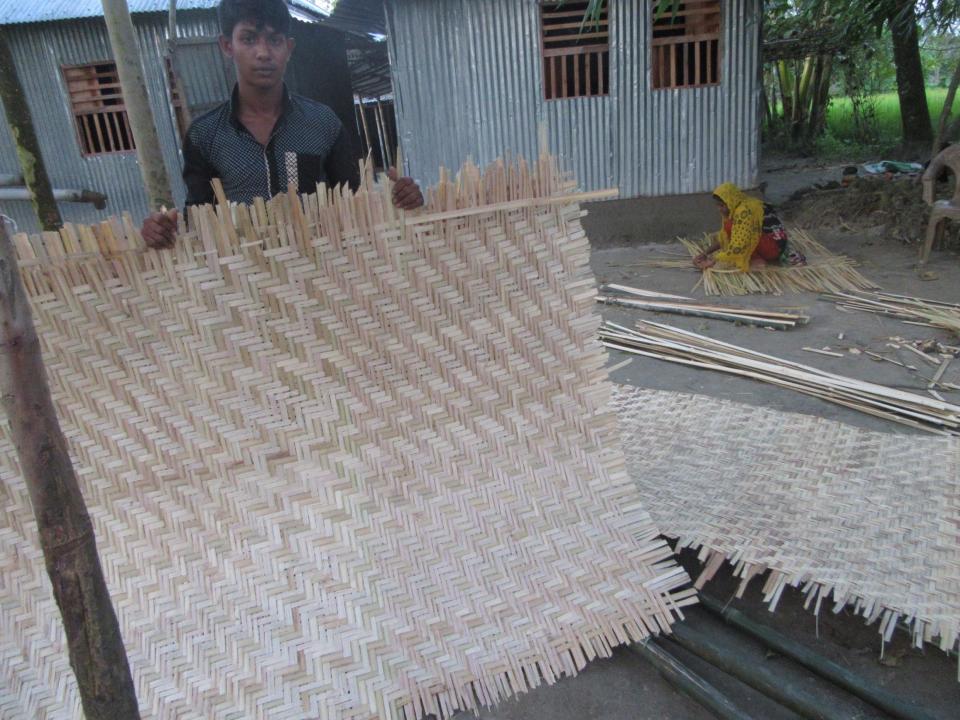

| Proposed Nobin Udyokta Business Info              |   |                                                                                                                                                                                                                                                                                                                                                                                                                      |  |  |  |
|---------------------------------------------------|---|----------------------------------------------------------------------------------------------------------------------------------------------------------------------------------------------------------------------------------------------------------------------------------------------------------------------------------------------------------------------------------------------------------------------|--|--|--|
| Business Name                                     | : | MS ANANNA TRADERS                                                                                                                                                                                                                                                                                                                                                                                                    |  |  |  |
| Location                                          | : | Maskandi                                                                                                                                                                                                                                                                                                                                                                                                             |  |  |  |
| Total Investment in BDT                           | : | BDT 53,000/-                                                                                                                                                                                                                                                                                                                                                                                                         |  |  |  |
| Financing                                         | : | Self BDT 13,000/- (from existing business) 25% Required Investment BDT 40,000/- (as equity) 75%                                                                                                                                                                                                                                                                                                                      |  |  |  |
| Present salary/drawings from business (estimates) | : | BDT 5,000                                                                                                                                                                                                                                                                                                                                                                                                            |  |  |  |
| Proposed Salary                                   | : | BDT 5,000                                                                                                                                                                                                                                                                                                                                                                                                            |  |  |  |
| Size of shop                                      | : | 22 ft x 08 ft= 176 square ft                                                                                                                                                                                                                                                                                                                                                                                         |  |  |  |
| Implementation                                    | : | <ul> <li>The business is planned to be scaled up by investment in existing goods like; Bamboo, Yarn etc.</li> <li>Average 80% gain on sales.</li> <li>The business is operating by entrepreneur. Existing 01 employee.</li> <li>After getting equity fund 02 employee will be appointed.</li> <li>The shop is Rent.</li> <li>Collects goods from Sherpur, Bogra</li> <li>Agreed grace period is 3 months.</li> </ul> |  |  |  |