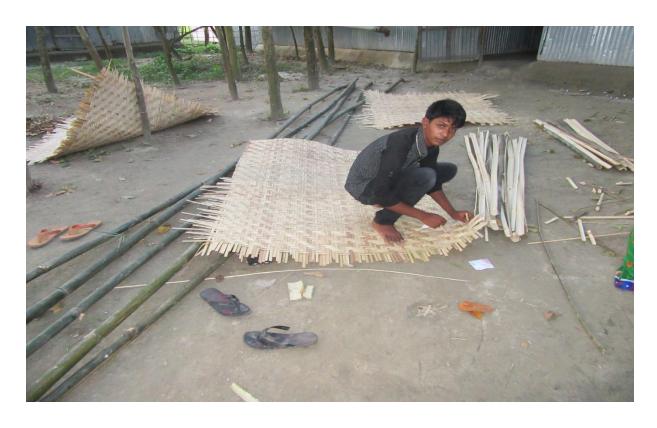

| Proposed Nobin Udyokta Business Info              |   |                                                                                                                                                                                                                                                                                                                                                                                                                      |  |  |  |
|---------------------------------------------------|---|----------------------------------------------------------------------------------------------------------------------------------------------------------------------------------------------------------------------------------------------------------------------------------------------------------------------------------------------------------------------------------------------------------------------|--|--|--|
| Business Name                                     | : | MS ANANNA TRADERS                                                                                                                                                                                                                                                                                                                                                                                                    |  |  |  |
| Location                                          | : | Maskandi                                                                                                                                                                                                                                                                                                                                                                                                             |  |  |  |
| Total Investment in BDT                           | : | BDT 53,000/-                                                                                                                                                                                                                                                                                                                                                                                                         |  |  |  |
| Financing                                         | : | Self BDT 13,000/- (from existing business) 25% Required Investment BDT 40,000/- (as equity) 75%                                                                                                                                                                                                                                                                                                                      |  |  |  |
| Present salary/drawings from business (estimates) | : | BDT 5,000                                                                                                                                                                                                                                                                                                                                                                                                            |  |  |  |
| Proposed Salary                                   | : | BDT 5,000                                                                                                                                                                                                                                                                                                                                                                                                            |  |  |  |
| Size of shop                                      | : | 22 ft x 08 ft= 176 square ft                                                                                                                                                                                                                                                                                                                                                                                         |  |  |  |
| Implementation                                    | : | <ul> <li>The business is planned to be scaled up by investment in existing goods like; Bamboo, Yarn etc.</li> <li>Average 80% gain on sales.</li> <li>The business is operating by entrepreneur. Existing 01 employee.</li> <li>After getting equity fund 02 employee will be appointed.</li> <li>The shop is Rent.</li> <li>Collects goods from Sherpur, Bogra</li> <li>Agreed grace period is 3 months.</li> </ul> |  |  |  |