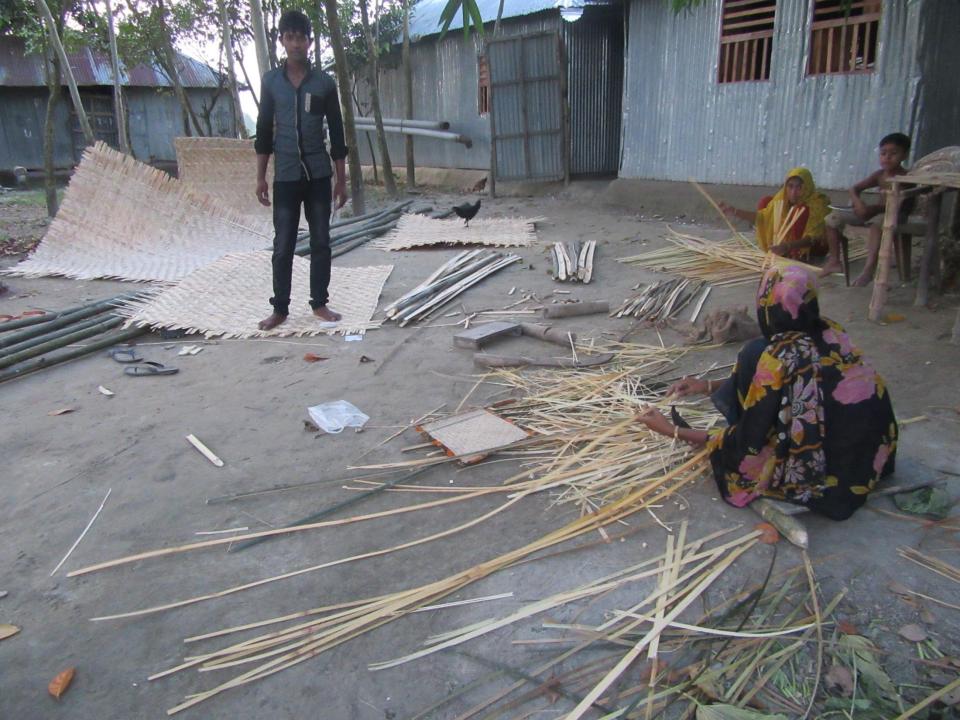

| Proposed Nobin Udyokta Business Info              |   |                                                                                                                                                                                                                                                                                                                                                                                                                      |  |  |  |
|---------------------------------------------------|---|----------------------------------------------------------------------------------------------------------------------------------------------------------------------------------------------------------------------------------------------------------------------------------------------------------------------------------------------------------------------------------------------------------------------|--|--|--|
| Business Name                                     | : | MS ANANNA TRADERS                                                                                                                                                                                                                                                                                                                                                                                                    |  |  |  |
| Location                                          | : | Maskandi                                                                                                                                                                                                                                                                                                                                                                                                             |  |  |  |
| Total Investment in BDT                           | : | BDT 53,000/-                                                                                                                                                                                                                                                                                                                                                                                                         |  |  |  |
| Financing                                         | : | Self BDT 13,000/- (from existing business) 25% Required Investment BDT 40,000/- (as equity) 75%                                                                                                                                                                                                                                                                                                                      |  |  |  |
| Present salary/drawings from business (estimates) | : | BDT 5,000                                                                                                                                                                                                                                                                                                                                                                                                            |  |  |  |
| Proposed Salary                                   | : | BDT 5,000                                                                                                                                                                                                                                                                                                                                                                                                            |  |  |  |
| Size of shop                                      | : | 22 ft x 08 ft= 176 square ft                                                                                                                                                                                                                                                                                                                                                                                         |  |  |  |
| Implementation                                    | : | <ul> <li>The business is planned to be scaled up by investment in existing goods like; Bamboo, Yarn etc.</li> <li>Average 80% gain on sales.</li> <li>The business is operating by entrepreneur. Existing 01 employee.</li> <li>After getting equity fund 02 employee will be appointed.</li> <li>The shop is Rent.</li> <li>Collects goods from Sherpur, Bogra</li> <li>Agreed grace period is 3 months.</li> </ul> |  |  |  |

# Pictures

जातिच : 0 6/30/20) V