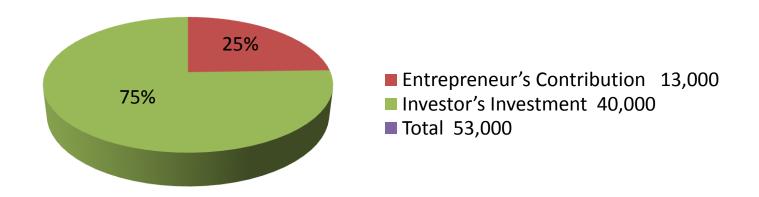

| Investment Breakdown |          |            |        |     |            |        |          |  |
|----------------------|----------|------------|--------|-----|------------|--------|----------|--|
|                      | Proposed |            |        |     |            |        |          |  |
| Particulars          | Qty.     | Unit Price | Amount | Qty | Unit Price | Amount | Proposed |  |
|                      |          |            |        |     |            |        |          |  |
|                      |          |            | (BDT)  |     |            | (BDT)  | Total    |  |
| Bamboo               | 100      | 120        | 12,000 | 300 | 120        | 36,000 | 48,000   |  |
| Yarn                 | 5        | 120        | 600    | 1   | 4000       | 4,000  | 4,600    |  |
| Others               | 1        | 400        | 400    | 0   | 0          | 0      | 400      |  |
| Total                | 106      | 0          | 13,000 | 301 | 0          | 40,000 | 53,000   |  |