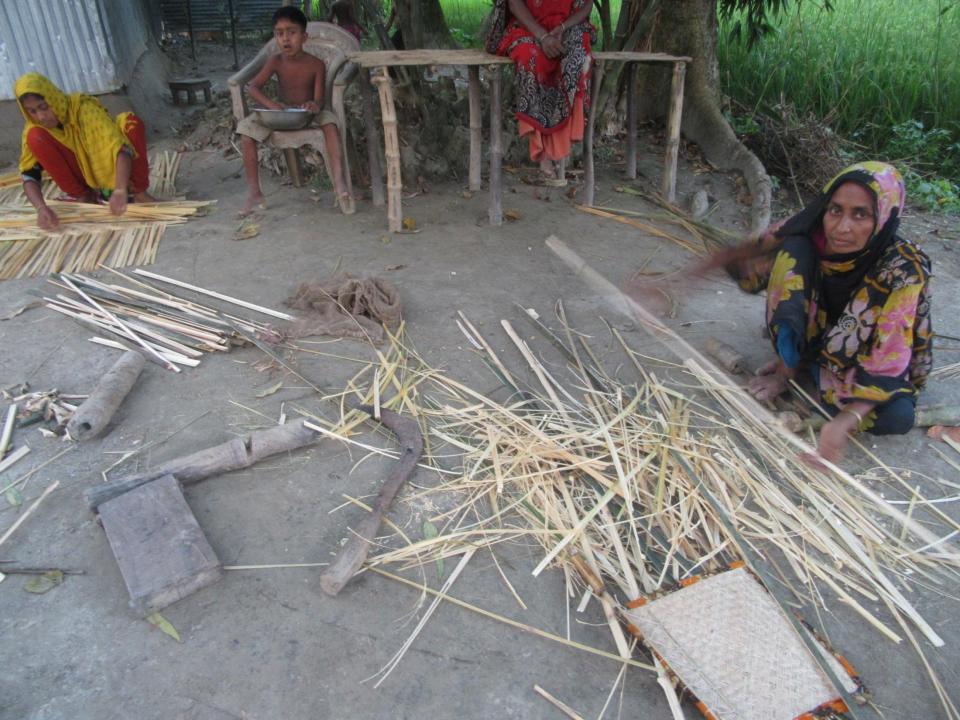

| Proposed Nobin Udyokta Business Info              |   |                                                                                                                                                                                                                                                                                                                                                                                                                      |  |  |  |
|---------------------------------------------------|---|----------------------------------------------------------------------------------------------------------------------------------------------------------------------------------------------------------------------------------------------------------------------------------------------------------------------------------------------------------------------------------------------------------------------|--|--|--|
| Business Name                                     | : | MS ANANNA TRADERS                                                                                                                                                                                                                                                                                                                                                                                                    |  |  |  |
| Location                                          | : | Maskandi                                                                                                                                                                                                                                                                                                                                                                                                             |  |  |  |
| Total Investment in BDT                           | : | BDT 53,000/-                                                                                                                                                                                                                                                                                                                                                                                                         |  |  |  |
| Financing                                         | : | Self BDT 13,000/- (from existing business) 25% Required Investment BDT 40,000/- (as equity) 75%                                                                                                                                                                                                                                                                                                                      |  |  |  |
| Present salary/drawings from business (estimates) | : | BDT 5,000                                                                                                                                                                                                                                                                                                                                                                                                            |  |  |  |
| Proposed Salary                                   | : | BDT 5,000                                                                                                                                                                                                                                                                                                                                                                                                            |  |  |  |
| Size of shop                                      | : | 22 ft x 08 ft= 176 square ft                                                                                                                                                                                                                                                                                                                                                                                         |  |  |  |
| Implementation                                    | : | <ul> <li>The business is planned to be scaled up by investment in existing goods like; Bamboo, Yarn etc.</li> <li>Average 80% gain on sales.</li> <li>The business is operating by entrepreneur. Existing 01 employee.</li> <li>After getting equity fund 02 employee will be appointed.</li> <li>The shop is Rent.</li> <li>Collects goods from Sherpur, Bogra</li> <li>Agreed grace period is 3 months.</li> </ul> |  |  |  |

# Pictures

जातिच : 0 6/30/20) V