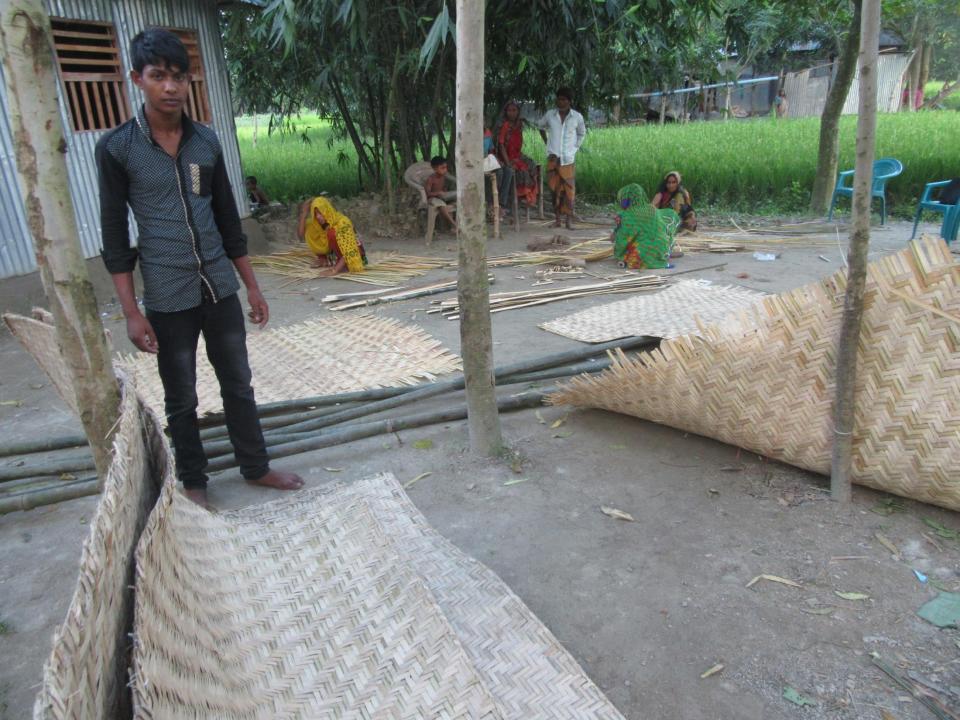

| Proposed Nobin Udyokta Business Info              |   |                                                                                                                                                                                                                                                                                                                                                                                                                      |  |  |  |
|---------------------------------------------------|---|----------------------------------------------------------------------------------------------------------------------------------------------------------------------------------------------------------------------------------------------------------------------------------------------------------------------------------------------------------------------------------------------------------------------|--|--|--|
| Business Name                                     | : | MS ANANNA TRADERS                                                                                                                                                                                                                                                                                                                                                                                                    |  |  |  |
| Location                                          | : | Maskandi                                                                                                                                                                                                                                                                                                                                                                                                             |  |  |  |
| Total Investment in BDT                           | : | BDT 53,000/-                                                                                                                                                                                                                                                                                                                                                                                                         |  |  |  |
| Financing                                         | : | Self BDT 13,000/- (from existing business) 25% Required Investment BDT 40,000/- (as equity) 75%                                                                                                                                                                                                                                                                                                                      |  |  |  |
| Present salary/drawings from business (estimates) | : | BDT 5,000                                                                                                                                                                                                                                                                                                                                                                                                            |  |  |  |
| Proposed Salary                                   | : | BDT 5,000                                                                                                                                                                                                                                                                                                                                                                                                            |  |  |  |
| Size of shop                                      | : | 22 ft x 08 ft= 176 square ft                                                                                                                                                                                                                                                                                                                                                                                         |  |  |  |
| Implementation                                    | : | <ul> <li>The business is planned to be scaled up by investment in existing goods like; Bamboo, Yarn etc.</li> <li>Average 80% gain on sales.</li> <li>The business is operating by entrepreneur. Existing 01 employee.</li> <li>After getting equity fund 02 employee will be appointed.</li> <li>The shop is Rent.</li> <li>Collects goods from Sherpur, Bogra</li> <li>Agreed grace period is 3 months.</li> </ul> |  |  |  |

# Pictures

जातिच : 0 6/30/20) V