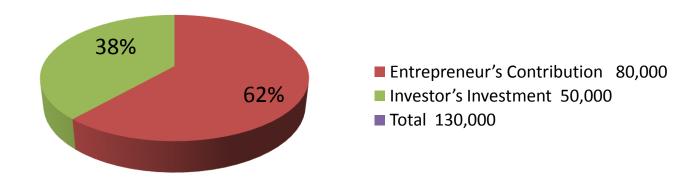

| Proposed Nobin Udyokta Business Info                 |   |                                                                                                                                                                                                                                                                                                                                                                                                                                         |  |  |
|------------------------------------------------------|---|-----------------------------------------------------------------------------------------------------------------------------------------------------------------------------------------------------------------------------------------------------------------------------------------------------------------------------------------------------------------------------------------------------------------------------------------|--|--|
| Business Name                                        | : | CYCLE WEARING STORE                                                                                                                                                                                                                                                                                                                                                                                                                     |  |  |
| Location                                             | : | Maskandi                                                                                                                                                                                                                                                                                                                                                                                                                                |  |  |
| Total Investment in BDT                              | : | BDT 130,000/-                                                                                                                                                                                                                                                                                                                                                                                                                           |  |  |
| Financing                                            | : | Self BDT 80,000/- (from existing business) 62%<br>Required Investment BDT 50,000/- (as equity) 38%                                                                                                                                                                                                                                                                                                                                      |  |  |
| Present salary/drawings<br>from business (estimates) | : | BDT 5,000                                                                                                                                                                                                                                                                                                                                                                                                                               |  |  |
| Proposed Salary                                      | : | BDT 5,000                                                                                                                                                                                                                                                                                                                                                                                                                               |  |  |
| Size of shop                                         | : | 08 ft x 15 ft= 120 square ft                                                                                                                                                                                                                                                                                                                                                                                                            |  |  |
| Implementation                                       | : | <ul> <li>The business is planned to be scaled up by investment in existing goods like; Tire, Kerang,Gudush,Haps,Doset, etc.</li> <li>Average 25% gain on sales.</li> <li>The business is operating by entrepreneur. Existing no employee.</li> <li>After getting equity fund 01 employee will be appointed.</li> <li>The shop is Rent.</li> <li>Collects goods from Sherpur, Bogra</li> <li>Agreed grace period is 3 months.</li> </ul> |  |  |

|                  | Proposed |            |        |     |            |        |          |
|------------------|----------|------------|--------|-----|------------|--------|----------|
| Particulars      | Qty.     | Unit Price | Amount | Qty | Unit Price | Amount | Proposed |
|                  |          |            | (BDT)  |     |            | (BDT)  | Total    |
| Tire             | 36       | 550        | 19,800 | 50  | 550        | 27,500 | 47,300   |
| Tube             | 32       | 150        | 4,800  | 30  | 150        | 4,500  | 9,300    |
| Kerang           | 10       | 100        | 1,000  | 20  | 100        | 2,000  | 3,000    |
| Gudush           | 20       | 100        | 2,000  | 50  | 150        | 7,500  | 9,500    |
| Haps             | 15       | 150        | 2,250  | 10  | 150        | 1,500  | 3,750    |
| D set            | 10       | 140        | 1,400  | 10  | 100        | 1,000  | 2,400    |
| Bearing          | 50       | 100        | 5,000  | 0   |            | 0      | 5,000    |
| Lock             | 10       | 140        | 1,400  | 10  | 140        | 1,400  | 2,800    |
| Control box      | 4        | 1000       | 4,000  |     |            | 0      | 4,000    |
| Others, Bol. Cup | 1        | 18350      | 18,350 | 1   | 4600       | 4,600  | 22,950   |
| Security         | 1        | 20000      | 20,000 |     |            | 0      | 20,000   |
| Total            | 189      | 0          | 80,000 | 181 | 0          | 50,000 | 130,000  |