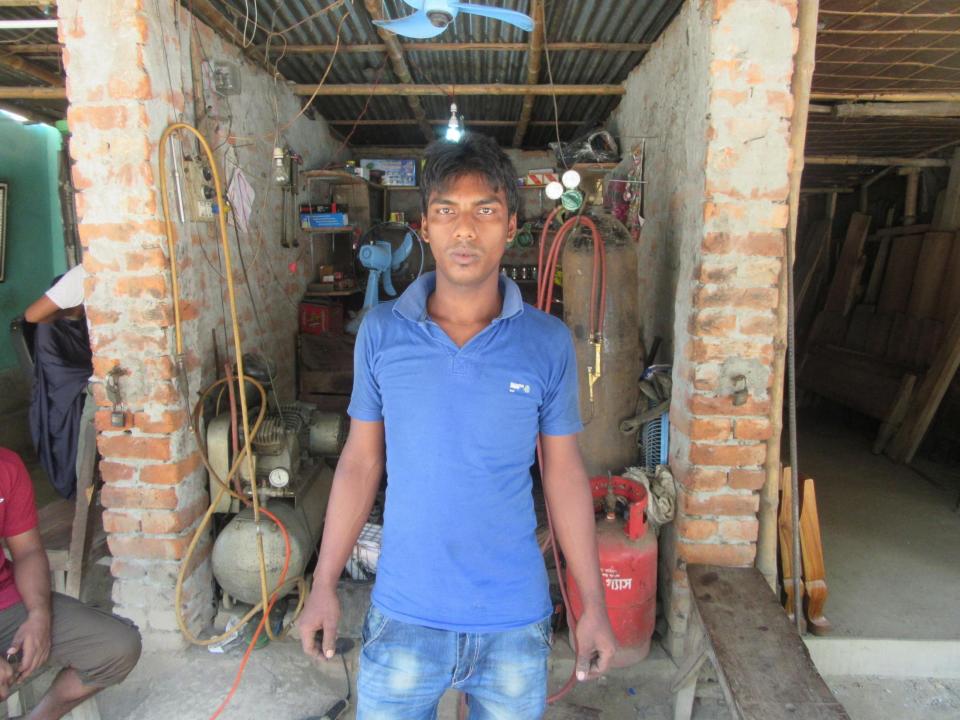

| Proposed Nobin Udyokta Business Info                 |   |                                                                                                                                                                                                                                                                                                                                                                                                                                         |  |  |
|------------------------------------------------------|---|-----------------------------------------------------------------------------------------------------------------------------------------------------------------------------------------------------------------------------------------------------------------------------------------------------------------------------------------------------------------------------------------------------------------------------------------|--|--|
| Business Name                                        | : | CYCLE WEARING STORE                                                                                                                                                                                                                                                                                                                                                                                                                     |  |  |
| Location                                             | : | Maskandi                                                                                                                                                                                                                                                                                                                                                                                                                                |  |  |
| Total Investment in BDT                              | : | BDT 130,000/-                                                                                                                                                                                                                                                                                                                                                                                                                           |  |  |
| Financing                                            | : | Self BDT 80,000/- (from existing business) 62%<br>Required Investment BDT 50,000/- (as equity) 38%                                                                                                                                                                                                                                                                                                                                      |  |  |
| Present salary/drawings<br>from business (estimates) | : | BDT 5,000                                                                                                                                                                                                                                                                                                                                                                                                                               |  |  |
| Proposed Salary                                      | : | BDT 5,000                                                                                                                                                                                                                                                                                                                                                                                                                               |  |  |
| Size of shop                                         | : | 08 ft x 15 ft= 120 square ft                                                                                                                                                                                                                                                                                                                                                                                                            |  |  |
| Implementation                                       | : | <ul> <li>The business is planned to be scaled up by investment in existing goods like; Tire, Kerang,Gudush,Haps,Doset, etc.</li> <li>Average 25% gain on sales.</li> <li>The business is operating by entrepreneur. Existing no employee.</li> <li>After getting equity fund 01 employee will be appointed.</li> <li>The shop is Rent.</li> <li>Collects goods from Sherpur, Bogra</li> <li>Agreed grace period is 3 months.</li> </ul> |  |  |

Pictures