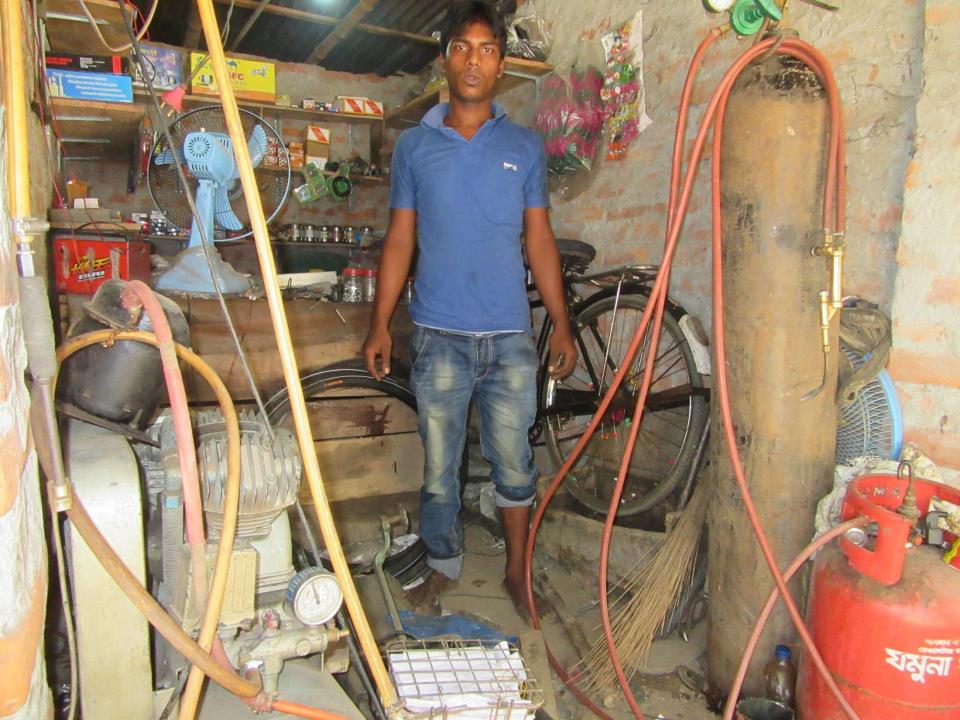

| Proposed Nobin Udyokta Business Info                 |   |                                                                                                                                                                                                                                                                                                                                                                                                                                         |  |  |
|------------------------------------------------------|---|-----------------------------------------------------------------------------------------------------------------------------------------------------------------------------------------------------------------------------------------------------------------------------------------------------------------------------------------------------------------------------------------------------------------------------------------|--|--|
| Business Name                                        | : | CYCLE WEARING STORE                                                                                                                                                                                                                                                                                                                                                                                                                     |  |  |
| Location                                             | : | Maskandi                                                                                                                                                                                                                                                                                                                                                                                                                                |  |  |
| Total Investment in BDT                              | : | BDT 130,000/-                                                                                                                                                                                                                                                                                                                                                                                                                           |  |  |
| Financing                                            | : | Self BDT 80,000/- (from existing business) 62%<br>Required Investment BDT 50,000/- (as equity) 38%                                                                                                                                                                                                                                                                                                                                      |  |  |
| Present salary/drawings<br>from business (estimates) | : | BDT 5,000                                                                                                                                                                                                                                                                                                                                                                                                                               |  |  |
| Proposed Salary                                      | : | BDT 5,000                                                                                                                                                                                                                                                                                                                                                                                                                               |  |  |
| Size of shop                                         | : | 08 ft x 15 ft= 120 square ft                                                                                                                                                                                                                                                                                                                                                                                                            |  |  |
| Implementation                                       | : | <ul> <li>The business is planned to be scaled up by investment in existing goods like; Tire, Kerang,Gudush,Haps,Doset, etc.</li> <li>Average 25% gain on sales.</li> <li>The business is operating by entrepreneur. Existing no employee.</li> <li>After getting equity fund 01 employee will be appointed.</li> <li>The shop is Rent.</li> <li>Collects goods from Sherpur, Bogra</li> <li>Agreed grace period is 3 months.</li> </ul> |  |  |

Pictures