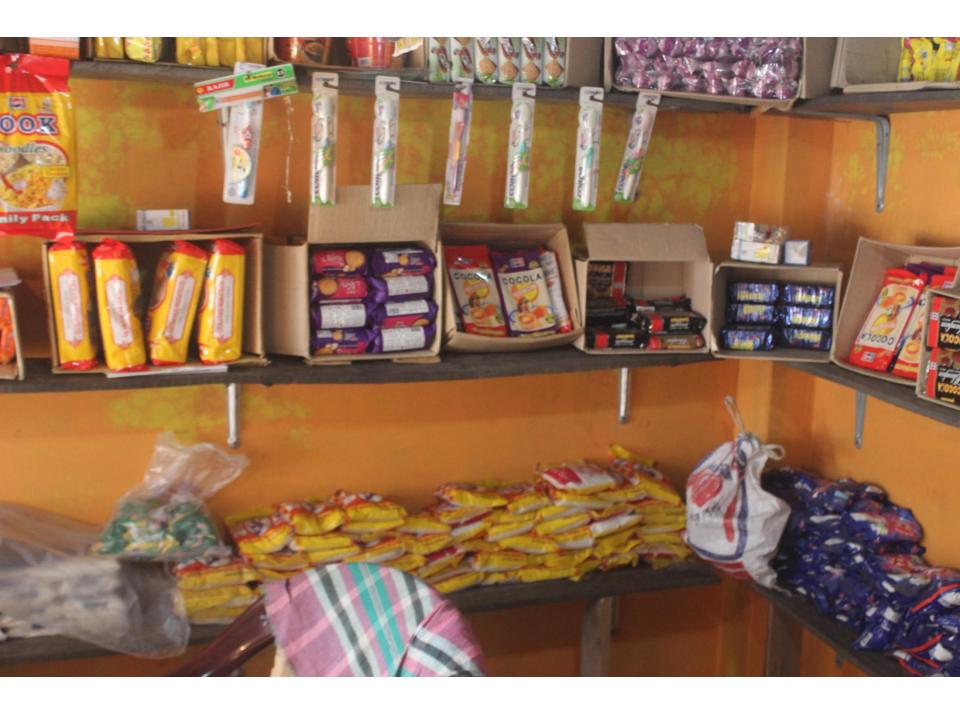

| Proposed Nobin Udyokta Business Info              |   |                                                                                                                                                                                                                                                                                                                                                                                   |  |  |  |  |
|---------------------------------------------------|---|-----------------------------------------------------------------------------------------------------------------------------------------------------------------------------------------------------------------------------------------------------------------------------------------------------------------------------------------------------------------------------------|--|--|--|--|
| Business Name                                     | : | RABEYA STORE MIM                                                                                                                                                                                                                                                                                                                                                                  |  |  |  |  |
| Location                                          | : | Mazlopara, Keraniganj                                                                                                                                                                                                                                                                                                                                                             |  |  |  |  |
| Total Investment in BDT                           | : | BDT 210,000/-                                                                                                                                                                                                                                                                                                                                                                     |  |  |  |  |
| Financing                                         | : | Self BDT 130,000/- (from existing business) 62% Required Investment BDT 80,000/- (as equity)38%                                                                                                                                                                                                                                                                                   |  |  |  |  |
| Present salary/drawings from business (estimates) | : | : BDT 5,000                                                                                                                                                                                                                                                                                                                                                                       |  |  |  |  |
| Proposed Salary                                   | : | BDT 5,000                                                                                                                                                                                                                                                                                                                                                                         |  |  |  |  |
| Size of shop                                      | : | 12 ft x 09 ft= 108 square ft                                                                                                                                                                                                                                                                                                                                                      |  |  |  |  |
| Implementation                                    | : | <ul> <li>The business is planned to be scaled up by investment in existing goods like; Soft drinks,, Pulse, Atta, Sugar a etc etc.</li> <li>The shop is in own place</li> <li>Average 15% gain on sales.</li> <li>The business is operating by entrepreneur. Existing no employee.</li> <li>Collects goods from Rajendrapur.</li> <li>Agreed grace period is 3 months.</li> </ul> |  |  |  |  |

### **Existing Business (BDT)**

| Particular                                | Daily | Monthly | Yearly  |
|-------------------------------------------|-------|---------|---------|
| Revenue(Sales)                            |       |         |         |
| Rice, Atta, Oil Soft drinks, biscuit etc. | 3100  | 93000   | 1116000 |
| Total Sales (A)                           | 3100  | 93000   | 1116000 |
| Less Variable Expense                     |       |         |         |
| Rice, Atta, Oil Soft drinks, biscuit etc. | 2635  | 79050   | 948600  |
| Total variable Expense (B)                | 2,635 | 79050   | 948600  |
| Contribution Margin (CM) [C=(A-B)         | 465   | 13950   | 167400  |
| Less Variable Expense                     |       |         |         |
| Electricity bill                          |       | 300     | 3600    |
| Salary (self)                             |       | 5000    | 60000   |
| Entertainment                             |       | 200     | 2400    |
| Mobile bill                               |       | 300     | 3600    |
| Total fixed cost (D)                      |       | 5,800   | 69600   |
| Net Profit (E)= [C-D]                     |       | 8,150   | 97800   |

| <b>Investment</b> | Rroa | kd | lown  |
|-------------------|------|----|-------|
| HIVESHITEHL       | DIEd | NU | IUWII |

|             | Existing |            | Proposed |     |            |        |          |
|-------------|----------|------------|----------|-----|------------|--------|----------|
| Particulars | Qty.     | Unit Price | Amount   | Qty | Unit Price | Amount | Proposed |
|             |          |            | (BDT)    |     |            | (BDT)  | Total    |
| Soft drinks | 100      | 650        | 65,000   | 40  | 600        | 24,000 | 89,000   |
| Pulse       | 2        | 7000       | 14,000   | 2   | 7000       | 14,000 | 28,000   |
| Soyabin     | 200      | 90         | 18,000   | 445 | 90         | 40,050 | 58,050   |
| Biscuit     | 220      | 40         | 8,800    | 0   | 0          | 0      | 8,800    |
| Soap        | 120      | 40         | 4,800    | 0   | 0          | 0      | 4,800    |
| Sugar       | 150      | 70         | 10,500   |     | 0          | 0      | 10,500   |
| Others      | 1        | 8900       | 8,900    |     | 0          | 0      | 8,900    |
| Rice        | 0        | 0          | 0        | 1   | 1950       | 1,950  | 1,950    |
| Total       | 793      | 0          | 130,000  | 488 | 0          | 80,000 | 210,000  |