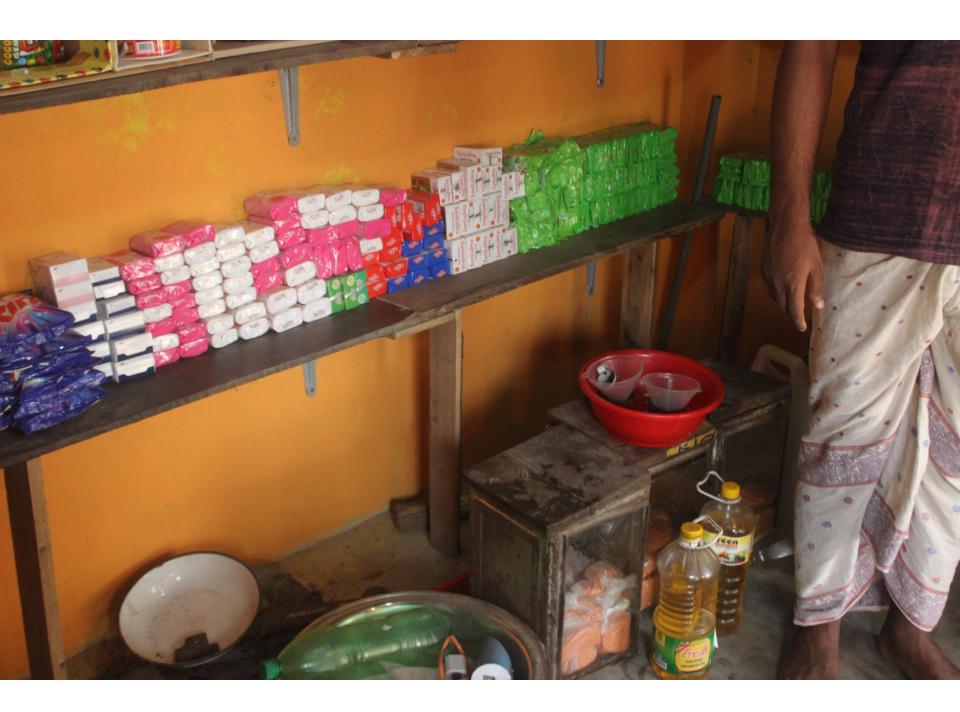

# Pictures

| Proposed Nobin Udyokta Business Info              |   |                                                                                                                                                                                                                                                                                                                                                                                   |  |  |  |  |
|---------------------------------------------------|---|-----------------------------------------------------------------------------------------------------------------------------------------------------------------------------------------------------------------------------------------------------------------------------------------------------------------------------------------------------------------------------------|--|--|--|--|
| Business Name                                     | : | RABEYA STORE MIM                                                                                                                                                                                                                                                                                                                                                                  |  |  |  |  |
| Location                                          | : | Mazlopara, Keraniganj                                                                                                                                                                                                                                                                                                                                                             |  |  |  |  |
| Total Investment in BDT                           | : | BDT 210,000/-                                                                                                                                                                                                                                                                                                                                                                     |  |  |  |  |
| Financing                                         | : | Self BDT 130,000/- (from existing business) 62% Required Investment BDT 80,000/- (as equity)38%                                                                                                                                                                                                                                                                                   |  |  |  |  |
| Present salary/drawings from business (estimates) | : | : BDT 5,000                                                                                                                                                                                                                                                                                                                                                                       |  |  |  |  |
| Proposed Salary                                   | : | BDT 5,000                                                                                                                                                                                                                                                                                                                                                                         |  |  |  |  |
| Size of shop                                      | : | 12 ft x 09 ft= 108 square ft                                                                                                                                                                                                                                                                                                                                                      |  |  |  |  |
| Implementation                                    | : | <ul> <li>The business is planned to be scaled up by investment in existing goods like; Soft drinks,, Pulse, Atta, Sugar a etc etc.</li> <li>The shop is in own place</li> <li>Average 15% gain on sales.</li> <li>The business is operating by entrepreneur. Existing no employee.</li> <li>Collects goods from Rajendrapur.</li> <li>Agreed grace period is 3 months.</li> </ul> |  |  |  |  |