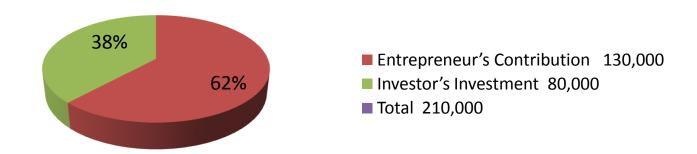

| Proposed Nobin Udyokta Business Info              |   |                                                                                                                                                                                                                                                                                                                                                                                   |  |  |  |  |
|---------------------------------------------------|---|-----------------------------------------------------------------------------------------------------------------------------------------------------------------------------------------------------------------------------------------------------------------------------------------------------------------------------------------------------------------------------------|--|--|--|--|
| Business Name                                     | : | RABEYA STORE MIM                                                                                                                                                                                                                                                                                                                                                                  |  |  |  |  |
| Location                                          | : | Mazlopara, Keraniganj                                                                                                                                                                                                                                                                                                                                                             |  |  |  |  |
| Total Investment in BDT                           | : | BDT 210,000/-                                                                                                                                                                                                                                                                                                                                                                     |  |  |  |  |
| Financing                                         | : | Self BDT 130,000/- (from existing business) 62% Required Investment BDT 80,000/- (as equity)38%                                                                                                                                                                                                                                                                                   |  |  |  |  |
| Present salary/drawings from business (estimates) | : | : BDT 5,000                                                                                                                                                                                                                                                                                                                                                                       |  |  |  |  |
| Proposed Salary                                   | : | BDT 5,000                                                                                                                                                                                                                                                                                                                                                                         |  |  |  |  |
| Size of shop                                      | : | 12 ft x 09 ft= 108 square ft                                                                                                                                                                                                                                                                                                                                                      |  |  |  |  |
| Implementation                                    | : | <ul> <li>The business is planned to be scaled up by investment in existing goods like; Soft drinks,, Pulse, Atta, Sugar a etc etc.</li> <li>The shop is in own place</li> <li>Average 15% gain on sales.</li> <li>The business is operating by entrepreneur. Existing no employee.</li> <li>Collects goods from Rajendrapur.</li> <li>Agreed grace period is 3 months.</li> </ul> |  |  |  |  |

| <b>Investment</b> | Rroa | kd | lown  |
|-------------------|------|----|-------|
| HIVESHITEHL       | DIEd | NU | IUWII |

|             | Existing |            | Proposed |     |            |        |          |
|-------------|----------|------------|----------|-----|------------|--------|----------|
| Particulars | Qty.     | Unit Price | Amount   | Qty | Unit Price | Amount | Proposed |
|             |          |            | (BDT)    |     |            | (BDT)  | Total    |
| Soft drinks | 100      | 650        | 65,000   | 40  | 600        | 24,000 | 89,000   |
| Pulse       | 2        | 7000       | 14,000   | 2   | 7000       | 14,000 | 28,000   |
| Soyabin     | 200      | 90         | 18,000   | 445 | 90         | 40,050 | 58,050   |
| Biscuit     | 220      | 40         | 8,800    | 0   | 0          | 0      | 8,800    |
| Soap        | 120      | 40         | 4,800    | 0   | 0          | 0      | 4,800    |
| Sugar       | 150      | 70         | 10,500   |     | 0          | 0      | 10,500   |
| Others      | 1        | 8900       | 8,900    |     | 0          | 0      | 8,900    |
| Rice        | 0        | 0          | 0        | 1   | 1950       | 1,950  | 1,950    |
| Total       | 793      | 0          | 130,000  | 488 | 0          | 80,000 | 210,000  |