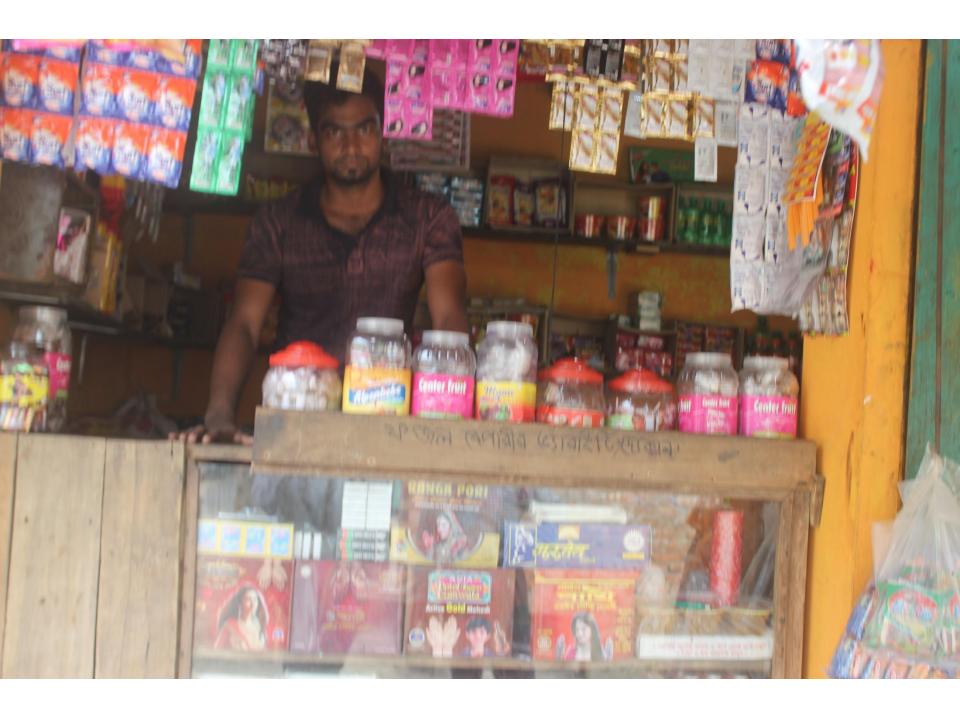

# Pictures

| Proposed Nobin Udyokta Business Info              |   |                                                                                                                                                                                                                                                                                                                                                                                   |  |  |  |  |
|---------------------------------------------------|---|-----------------------------------------------------------------------------------------------------------------------------------------------------------------------------------------------------------------------------------------------------------------------------------------------------------------------------------------------------------------------------------|--|--|--|--|
| Business Name                                     | : | RABEYA STORE MIM                                                                                                                                                                                                                                                                                                                                                                  |  |  |  |  |
| Location                                          | : | Mazlopara, Keraniganj                                                                                                                                                                                                                                                                                                                                                             |  |  |  |  |
| Total Investment in BDT                           | : | BDT 210,000/-                                                                                                                                                                                                                                                                                                                                                                     |  |  |  |  |
| Financing                                         | : | Self BDT 130,000/- (from existing business) 62% Required Investment BDT 80,000/- (as equity)38%                                                                                                                                                                                                                                                                                   |  |  |  |  |
| Present salary/drawings from business (estimates) | : | : BDT 5,000                                                                                                                                                                                                                                                                                                                                                                       |  |  |  |  |
| Proposed Salary                                   | : | BDT 5,000                                                                                                                                                                                                                                                                                                                                                                         |  |  |  |  |
| Size of shop                                      | : | 12 ft x 09 ft= 108 square ft                                                                                                                                                                                                                                                                                                                                                      |  |  |  |  |
| Implementation                                    | : | <ul> <li>The business is planned to be scaled up by investment in existing goods like; Soft drinks,, Pulse, Atta, Sugar a etc etc.</li> <li>The shop is in own place</li> <li>Average 15% gain on sales.</li> <li>The business is operating by entrepreneur. Existing no employee.</li> <li>Collects goods from Rajendrapur.</li> <li>Agreed grace period is 3 months.</li> </ul> |  |  |  |  |