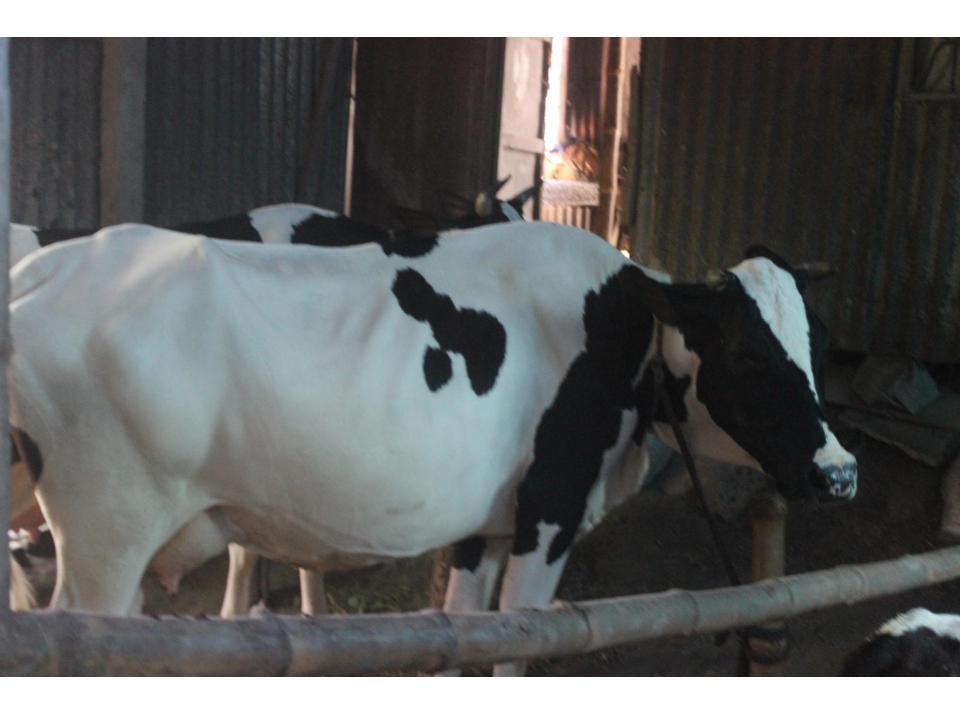

| Proposed Nobin Udyokta Business Info              |   |                                                                                                                                                                                                                                                                       |  |  |  |
|---------------------------------------------------|---|-----------------------------------------------------------------------------------------------------------------------------------------------------------------------------------------------------------------------------------------------------------------------|--|--|--|
| Business Name : KHSUBU DAIRY FARM                 |   | KHSUBU DAIRY FARM                                                                                                                                                                                                                                                     |  |  |  |
| Location                                          | : | Bolna, Khaskandi                                                                                                                                                                                                                                                      |  |  |  |
| Total Investment in BDT                           | : | BDT 410,000/-                                                                                                                                                                                                                                                         |  |  |  |
| Financing                                         | : | Self BDT 310,000/- (from existing business) 76% Required Investment BDT 100,000/- (as equity) 24%                                                                                                                                                                     |  |  |  |
| Present salary/drawings from business (estimates) | : | BDT 5,000                                                                                                                                                                                                                                                             |  |  |  |
| Proposed Salary                                   | : | BDT 5,000                                                                                                                                                                                                                                                             |  |  |  |
| Size of shop                                      | : | 18 ft x 15 ft= 270 square ft                                                                                                                                                                                                                                          |  |  |  |
| Implementation :                                  |   | <ul> <li>The business is planned to be scaled up by investment in existing goods like; Milk</li> <li>The business is operating by entrepreneur. Existing no employee.</li> <li>Collects goods from Paragram hat.</li> <li>Agreed grace period is 3 months.</li> </ul> |  |  |  |

| <b>Existing</b> | <b>Business</b> | (BDT) |  |
|-----------------|-----------------|-------|--|
|-----------------|-----------------|-------|--|

| Particular                        | Daily | Monthly | Yearly |
|-----------------------------------|-------|---------|--------|
| Revenue(Sales)                    |       |         |        |
| Milk (12 litres *60)              | 720   | 21600   | 259200 |
| Total Sales (A)                   | 720   | 21600   | 259200 |
| Less Variable Expense             |       |         |        |
| Cow feed & medicine               | 400   | 12000   | 144000 |
| Total variable Expense (B)        | 400   | 12000   | 144000 |
| Contribution Margin (CM) [C=(A-B) | 320   | 9600    | 115200 |
| Less Variable Expense             |       |         |        |
| Electricity bill                  |       | 500     | 6000   |
| Transportation                    |       | 1,000   | 12000  |
| Salary (self)                     |       | 3000    | 36000  |
| Entertainment                     |       | 200     | 2400   |
| Mobile bill                       |       | 200     | 2400   |
| Total fixed cost (D)              |       | 4,900   | 58800  |
| Net Profit (E)= [C-D]             |       | 4,700   | 56400  |

#### **Source of Finance**

| <b>Financia</b> | l Proj | jection | (BDT) |
|-----------------|--------|---------|-------|
|-----------------|--------|---------|-------|

| Tillalici                         | ar i rojecti | טוו (טט | 11     |         |        |
|-----------------------------------|--------------|---------|--------|---------|--------|
| Paticular                         | Daily        | Monthly | Year1  | Year 2  | Year 3 |
| Revenue(Sales)                    |              |         |        |         |        |
| Milk (17 litre* 60)               | 1020         | 30600   | 367200 | 385560  | 404838 |
| Total Sales (A)                   | 1020         | 30600   | 367200 | 385560  | 256000 |
| Less Variable Expense             |              |         |        |         |        |
| Feed & Medicine                   | 520          | 15600   | 187200 | 196560  | 206388 |
| Total variable Expense (B)        | 520          | 15600   | 187200 | 196560  | 206388 |
| Contribution Margin (CM) [C=(A-B) | 500          | 15000   | 180000 | 189000  | 198450 |
| Less Variable Expense             |              |         |        |         |        |
| Electricity bill                  |              | 700     | 8400   | 8800    | 7600   |
| Transportation                    |              | 1,400   | 16800  | 17,200  | 17600  |
| Salary (self)                     |              | 3000    | 36000  | 36000   | 36000  |
| Entertainment                     |              | 200     | 2400   | 2400    | 2400   |
| Mobile bill                       |              | 300     | 3600   | 3800    | 5000   |
| Total fixed cost (D)              |              | 5,600   | 67200  | 68,200  | 68600  |
| Net Profit (E)= [C-D]             |              | 9,400   | 112800 | 120,800 | 129850 |
| Investment Payback                |              |         | 40,000 | 40,000  | 40,000 |