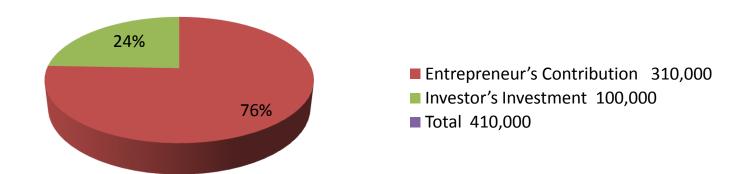

| Proposed Nobin Udyokta Business Info              |   |                                                                                                                                                                                                                                                                       |  |  |  |
|---------------------------------------------------|---|-----------------------------------------------------------------------------------------------------------------------------------------------------------------------------------------------------------------------------------------------------------------------|--|--|--|
| Business Name : KHSUBU DAIRY FARM                 |   | KHSUBU DAIRY FARM                                                                                                                                                                                                                                                     |  |  |  |
| Location                                          | : | Bolna, Khaskandi                                                                                                                                                                                                                                                      |  |  |  |
| Total Investment in BDT                           | : | BDT 410,000/-                                                                                                                                                                                                                                                         |  |  |  |
| Financing                                         | : | Self BDT 310,000/- (from existing business) 76% Required Investment BDT 100,000/- (as equity) 24%                                                                                                                                                                     |  |  |  |
| Present salary/drawings from business (estimates) | : | BDT 5,000                                                                                                                                                                                                                                                             |  |  |  |
| Proposed Salary                                   | : | BDT 5,000                                                                                                                                                                                                                                                             |  |  |  |
| Size of shop                                      | : | 18 ft x 15 ft= 270 square ft                                                                                                                                                                                                                                          |  |  |  |
| Implementation :                                  |   | <ul> <li>The business is planned to be scaled up by investment in existing goods like; Milk</li> <li>The business is operating by entrepreneur. Existing no employee.</li> <li>Collects goods from Paragram hat.</li> <li>Agreed grace period is 3 months.</li> </ul> |  |  |  |