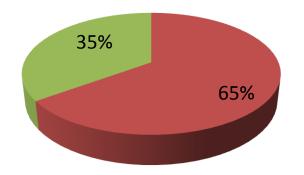

| Proposed Nobin Udyokta Business Info                    |   |                                                                                                                                                                                                                                                                                                                                         |  |  |  |
|---------------------------------------------------------|---|-----------------------------------------------------------------------------------------------------------------------------------------------------------------------------------------------------------------------------------------------------------------------------------------------------------------------------------------|--|--|--|
| Business Name                                           | : | ALI ULLAH STORE                                                                                                                                                                                                                                                                                                                         |  |  |  |
| Location                                                | : | Teghoria, Keraniganj                                                                                                                                                                                                                                                                                                                    |  |  |  |
| Total Investment in BDT                                 | : | BDT 200,000/-                                                                                                                                                                                                                                                                                                                           |  |  |  |
| Financing                                               | : | Self BDT 130,000/- (from existing business) 65%<br>Required Investment BDT 70,000/- (as equity)35%                                                                                                                                                                                                                                      |  |  |  |
| Present salary/drawings<br>from business<br>(estimates) | : | : BDT 5,000                                                                                                                                                                                                                                                                                                                             |  |  |  |
| Proposed Salary                                         | : | BDT 5,000                                                                                                                                                                                                                                                                                                                               |  |  |  |
| Size of shop                                            | : | 20 ft x 14 ft= 280 square ft                                                                                                                                                                                                                                                                                                            |  |  |  |
| Implementation :                                        |   | <ul> <li>The business is planned to be scaled up by investment in existing goods like; Rice, Atta, Oil Soft drinks, biscuit etc.</li> <li>Average 15% gain on sales.</li> <li>The business is operating by entrepreneur. Existing no employee.</li> <li>Collects goods from Jurain</li> <li>Agreed grace period is 3 months.</li> </ul> |  |  |  |