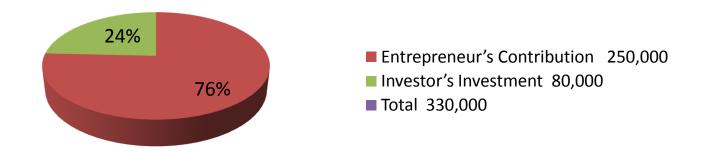

| Proposed Nobin Udyokta Business Info              |   |                                                                                                                                                                                                                                                                                                                                                                                                                                   |  |  |  |  |
|---------------------------------------------------|---|-----------------------------------------------------------------------------------------------------------------------------------------------------------------------------------------------------------------------------------------------------------------------------------------------------------------------------------------------------------------------------------------------------------------------------------|--|--|--|--|
| Business Name :                                   |   | SAJEEB MA BABR DOA ENGINEERING WORKSHOP                                                                                                                                                                                                                                                                                                                                                                                           |  |  |  |  |
| Location                                          | : | Doyal baazar, Panchashar, Munsiganj                                                                                                                                                                                                                                                                                                                                                                                               |  |  |  |  |
| Total Investment in BDT                           | : | BDT 330,000/-                                                                                                                                                                                                                                                                                                                                                                                                                     |  |  |  |  |
| Financing                                         | : | Self BDT 250,000/- (from existing business) 76% Required Investment BDT 80,000/- (as equity) 24%                                                                                                                                                                                                                                                                                                                                  |  |  |  |  |
| Present salary/drawings from business (estimates) | : | BDT 5,000                                                                                                                                                                                                                                                                                                                                                                                                                         |  |  |  |  |
| Proposed Salary                                   | : | BDT 5,000                                                                                                                                                                                                                                                                                                                                                                                                                         |  |  |  |  |
| Size of shop                                      | : | 15 ft x 10 ft= 150 square ft                                                                                                                                                                                                                                                                                                                                                                                                      |  |  |  |  |
| Implementation                                    |   | <ul> <li>The business is planned to be scaled up by investment in existing goods like; Steel Almerah, Window, Grill etc</li> <li>Average 25% gain on sales.</li> <li>The business is operating by entrepreneur. Existing 01 employee.</li> <li>One will be appointed after getting equity money.</li> <li>The shop is rented.</li> <li>Collects goods from Dholaikhal. Dhaka</li> <li>Agreed grace period is 3 months.</li> </ul> |  |  |  |  |