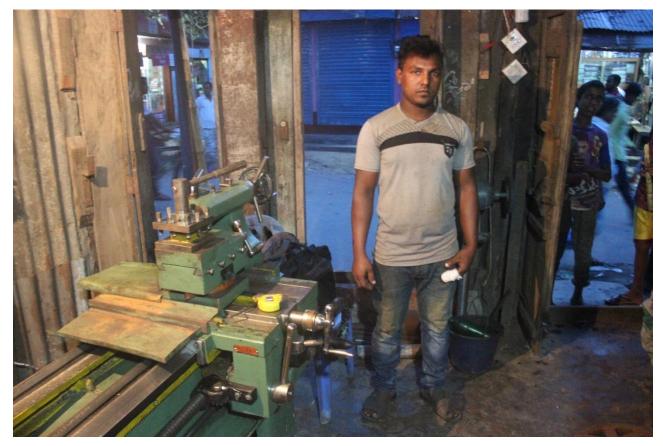

| Proposed Nobin Udyokta Business Info              |   |                                                                                                                                                                                                                                                                                                                                                                                                                                   |  |  |  |  |
|---------------------------------------------------|---|-----------------------------------------------------------------------------------------------------------------------------------------------------------------------------------------------------------------------------------------------------------------------------------------------------------------------------------------------------------------------------------------------------------------------------------|--|--|--|--|
| Business Name :                                   |   | SAJEEB MA BABR DOA ENGINEERING WORKSHOP                                                                                                                                                                                                                                                                                                                                                                                           |  |  |  |  |
| Location                                          | : | Doyal baazar, Panchashar, Munsiganj                                                                                                                                                                                                                                                                                                                                                                                               |  |  |  |  |
| Total Investment in BDT                           | : | BDT 330,000/-                                                                                                                                                                                                                                                                                                                                                                                                                     |  |  |  |  |
| Financing                                         | : | Self BDT 250,000/- (from existing business) 76% Required Investment BDT 80,000/- (as equity) 24%                                                                                                                                                                                                                                                                                                                                  |  |  |  |  |
| Present salary/drawings from business (estimates) | : | BDT 5,000                                                                                                                                                                                                                                                                                                                                                                                                                         |  |  |  |  |
| Proposed Salary                                   | : | BDT 5,000                                                                                                                                                                                                                                                                                                                                                                                                                         |  |  |  |  |
| Size of shop                                      | : | 15 ft x 10 ft= 150 square ft                                                                                                                                                                                                                                                                                                                                                                                                      |  |  |  |  |
| Implementation                                    |   | <ul> <li>The business is planned to be scaled up by investment in existing goods like; Steel Almerah, Window, Grill etc</li> <li>Average 25% gain on sales.</li> <li>The business is operating by entrepreneur. Existing 01 employee.</li> <li>One will be appointed after getting equity money.</li> <li>The shop is rented.</li> <li>Collects goods from Dholaikhal. Dhaka</li> <li>Agreed grace period is 3 months.</li> </ul> |  |  |  |  |

# Pictures

EVIVIOR DICTIBE