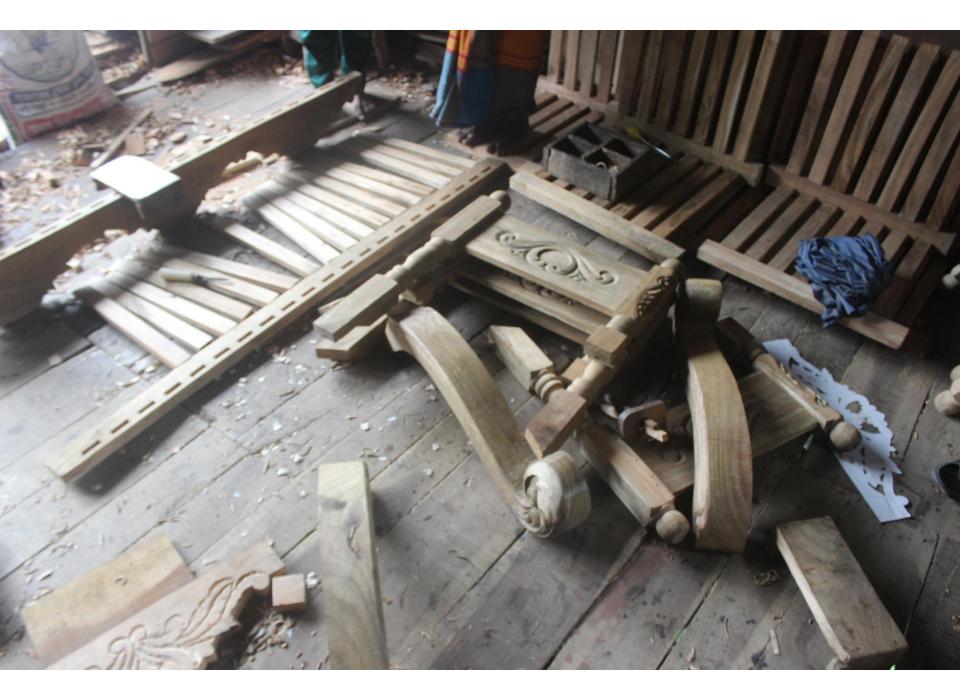

| Proposed Nobin Udyokta Business Info                    |   |                                                                                                                                                                                                                                                                                                                                                                                                                |  |  |  |
|---------------------------------------------------------|---|----------------------------------------------------------------------------------------------------------------------------------------------------------------------------------------------------------------------------------------------------------------------------------------------------------------------------------------------------------------------------------------------------------------|--|--|--|
| Business Name                                           | : | OSMAN FURNITURE                                                                                                                                                                                                                                                                                                                                                                                                |  |  |  |
| Location                                                | : | Moshjid Market, Abdullahpur, Chourasta, Tangibari, Munisganj                                                                                                                                                                                                                                                                                                                                                   |  |  |  |
| Total Investment in BDT                                 | : | BDT 250,000/-                                                                                                                                                                                                                                                                                                                                                                                                  |  |  |  |
| Financing                                               | : | Self BDT 150,000/- (from existing business) 60%<br>Required Investment BDT 100,000/- (as equity) 40%                                                                                                                                                                                                                                                                                                           |  |  |  |
| Present salary/drawings<br>from business<br>(estimates) | : | BDT 5,000                                                                                                                                                                                                                                                                                                                                                                                                      |  |  |  |
| Proposed Salary                                         | : | BDT 5,000                                                                                                                                                                                                                                                                                                                                                                                                      |  |  |  |
| Size of shop                                            | : | 20 ft x 15 ft= 300 square ft                                                                                                                                                                                                                                                                                                                                                                                   |  |  |  |
| Implementation :                                        |   | <ul> <li>The business is planned to be scaled up by investment in existing goods like; Wooden Furniture</li> <li>Average 35 % gain on sales.</li> <li>The business is operating by entrepreneur. Existing 03 employee.</li> <li>02 More will be recruited after getting equity money.</li> <li>The shop is rented.</li> <li>Collects goods from Munsiganj</li> <li>Agreed grace period is 3 months.</li> </ul> |  |  |  |

Pictures