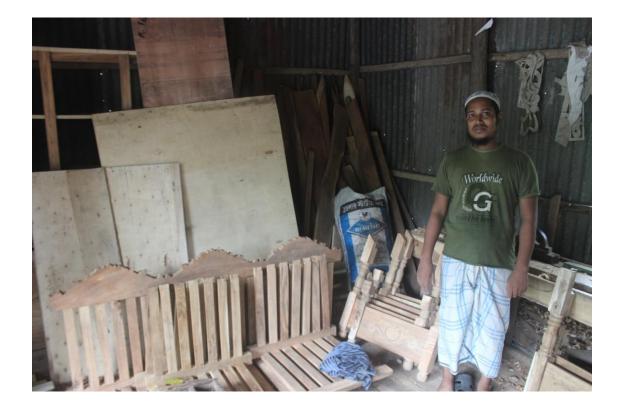

#### Proposed NU Business Name: OSMAN FURNITURE



Project identification and prepared by: Md jahangir Ferdous, Munsiganj Unit, Dhaka Project verified by: Susanta Kumar Biswash



Grameen Shakti Samajik Byabosha Ltd.

| Brief Bio of The Proposed Nobin Udyokta                                                                                    |   |                                                                                                                                                                                                                   |  |  |  |  |
|----------------------------------------------------------------------------------------------------------------------------|---|--------------------------------------------------------------------------------------------------------------------------------------------------