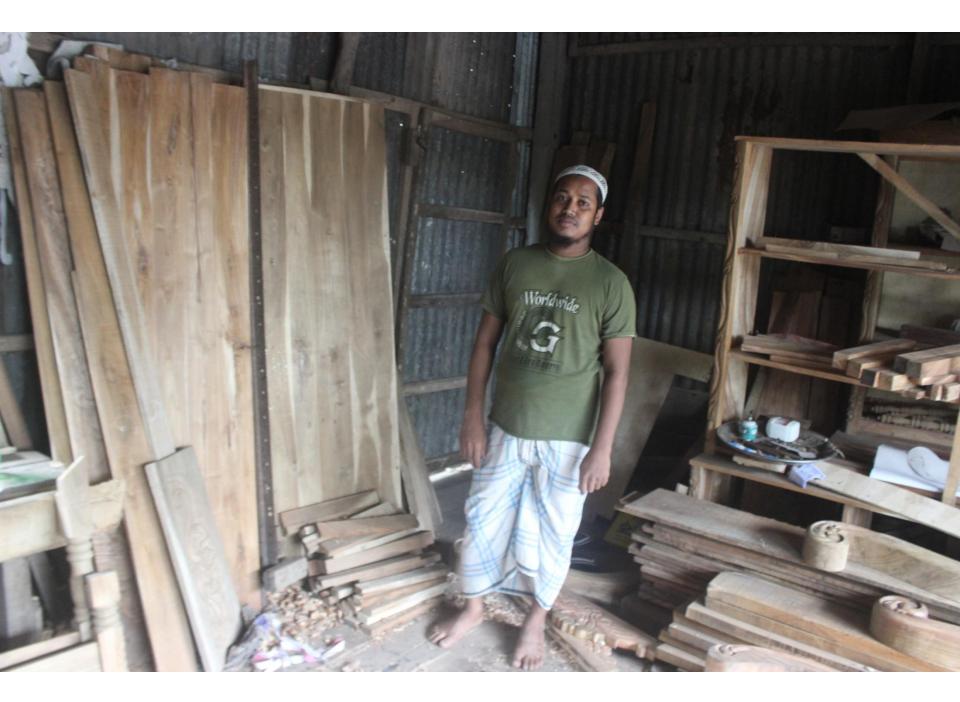

| Proposed Nobin Udyokta Business Info                    |   |                                                                                                                                                                                                                                                                                                                                                                                                                |  |  |  |
|---------------------------------------------------------|---|----------------------------------------------------------------------------------------------------------------------------------------------------------------------------------------------------------------------------------------------------------------------------------------------------------------------------------------------------------------------------------------------------------------|--|--|--|
| Business Name                                           | : | OSMAN FURNITURE                                                                                                                                                                                                                                                                                                                                                                                                |  |  |  |
| Location                                                | : | Moshjid Market, Abdullahpur, Chourasta, Tangibari, Munisganj                                                                                                                                                                                                                                                                                                                                                   |  |  |  |
| Total Investment in BDT                                 | : | BDT 250,000/-                                                                                                                                                                                                                                                                                                                                                                                                  |  |  |  |
| Financing                                               | : | Self BDT 150,000/- (from existing business) 60%<br>Required Investment BDT 100,000/- (as equity) 40%                                                                                                                                                                                                                                                                                                           |  |  |  |
| Present salary/drawings<br>from business<br>(estimates) | : | BDT 5,000                                                                                                                                                                                                                                                                                                                                                                                                      |  |  |  |
| Proposed Salary                                         | : | BDT 5,000                                                                                                                                                                                                                                                                                                                                                                                                      |  |  |  |
| Size of shop                                            | : | 20 ft x 15 ft= 300 square ft                                                                                                                                                                                                                                                                                                                                                                                   |  |  |  |
| Implementation :                                        |   | <ul> <li>The business is planned to be scaled up by investment in existing goods like; Wooden Furniture</li> <li>Average 35 % gain on sales.</li> <li>The business is operating by entrepreneur. Existing 03 employee.</li> <li>02 More will be recruited after getting equity money.</li> <li>The shop is rented.</li> <li>Collects goods from Munsiganj</li> <li>Agreed grace period is 3 months.</li> </ul> |  |  |  |

Pictures