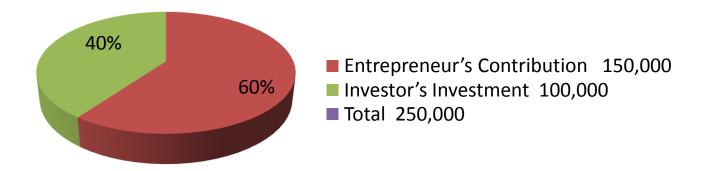

| Investment Breakdown |      |            |         |     |            |         |          |  |
|----------------------|------|------------|---------|-----|------------|---------|----------|--|
|                      |      | Proposed   |         |     |            |         |          |  |
| Particulars          | Qty. | Unit Price | Amount  | Qty | Unit Price | Amount  | Proposed |  |
|                      |      |            |         | 4   |            |         |          |  |
|                      |      |            | (BDT)   |     |            | (BDT)   | Total    |  |
| Akashi Wood          | 40   | 1200       | 48,000  | 30  | 800        | 24,000  | 72,000   |  |
| Koroi wood           | 50   | 800        | 40,000  | 20  | 3500       | 70,000  | 110,000  |  |
| Nim wod              | 15   | 800        | 12,000  | 0   | 0          | 0       | 12,000   |  |
| Shegun Wood          | 10   | 3500       | 35,000  | 0   | 0          | 0       | 35,000   |  |
| Others               | 0    | 0          | 0       | 1   | 6000       | 6,000   | 6,000    |  |
| Security             | 1    | 15000      | 15,000  | 0   | 0          | 0       | 15,000   |  |
| Total                | 116  | 0          | 150,000 | 51  | 0          | 100,000 | 250,000  |  |