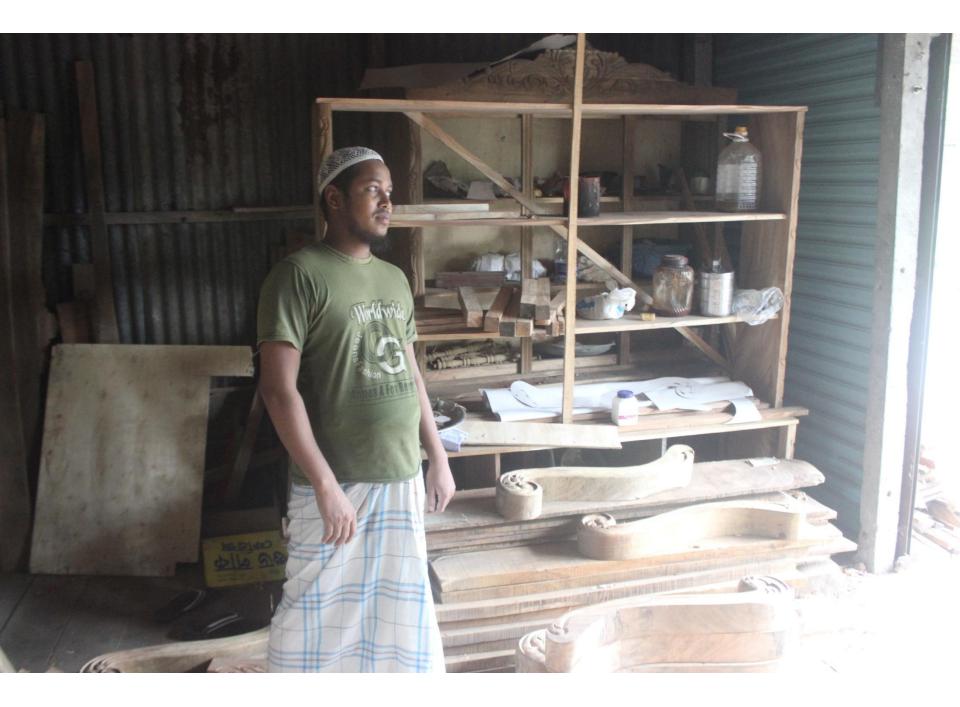

| Proposed Nobin Udyokta Business Info                    |   |                                                                                                                                                                                                                                                                                                                                                                                                                |  |  |  |
|---------------------------------------------------------|---|----------------------------------------------------------------------------------------------------------------------------------------------------------------------------------------------------------------------------------------------------------------------------------------------------------------------------------------------------------------------------------------------------------------|--|--|--|
| Business Name                                           | : | OSMAN FURNITURE                                                                                                                                                                                                                                                                                                                                                                                                |  |  |  |
| Location                                                | : | Moshjid Market, Abdullahpur, Chourasta, Tangibari, Munisganj                                                                                                                                                                                                                                                                                                                                                   |  |  |  |
| Total Investment in BDT                                 | : | BDT 250,000/-                                                                                                                                                                                                                                                                                                                                                                                                  |  |  |  |
| Financing                                               | : | Self BDT 150,000/- (from existing business) 60%<br>Required Investment BDT 100,000/- (as equity) 40%                                                                                                                                                                                                                                                                                                           |  |  |  |
| Present salary/drawings<br>from business<br>(estimates) | : | BDT 5,000                                                                                                                                                                                                                                                                                                                                                                                                      |  |  |  |
| Proposed Salary                                         | : | BDT 5,000                                                                                                                                                                                                                                                                                                                                                                                                      |  |  |  |
| Size of shop                                            | : | 20 ft x 15 ft= 300 square ft                                                                                                                                                                                                                                                                                                                                                                                   |  |  |  |
| Implementation :                                        |   | <ul> <li>The business is planned to be scaled up by investment in existing goods like; Wooden Furniture</li> <li>Average 35 % gain on sales.</li> <li>The business is operating by entrepreneur. Existing 03 employee.</li> <li>02 More will be recruited after getting equity money.</li> <li>The shop is rented.</li> <li>Collects goods from Munsiganj</li> <li>Agreed grace period is 3 months.</li> </ul> |  |  |  |

Pictures