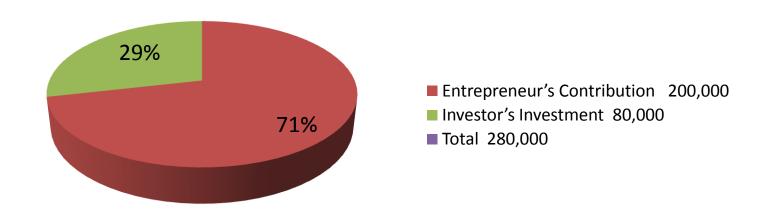

| Proposed Nobin Udyokta Business Info              |   |                                                                                                                                                                                                                                                                                                                                                                                |  |  |
|---------------------------------------------------|---|--------------------------------------------------------------------------------------------------------------------------------------------------------------------------------------------------------------------------------------------------------------------------------------------------------------------------------------------------------------------------------|--|--|
| Business Name                                     | : | MORIOM TELECOM                                                                                                                                                                                                                                                                                                                                                                 |  |  |
| Location                                          | : | Boarding Market                                                                                                                                                                                                                                                                                                                                                                |  |  |
| Total Investment in BDT                           | : | BDT 280,000/-                                                                                                                                                                                                                                                                                                                                                                  |  |  |
| Financing                                         | : | Self BDT 200,000 (from existing business) 71% Required Investment BDT 80,000 (as equity) 29%                                                                                                                                                                                                                                                                                   |  |  |
| Present salary/drawings from business (estimates) | : | BDT 5,000                                                                                                                                                                                                                                                                                                                                                                      |  |  |
| Proposed Salary                                   | : | BDT 5,000                                                                                                                                                                                                                                                                                                                                                                      |  |  |
| Size of shop                                      | : | 15 ft x 10 ft = 150 square ft                                                                                                                                                                                                                                                                                                                                                  |  |  |
| Implementation                                    | : | <ul> <li>The business is planned to be scaled up by investment in existing goods like; Bikash, Flexiload service, Mobile accessories</li> <li>25 % gain on sales.</li> <li>The shop in own.</li> <li>The business is being operated by entrepreneur. Existing 02 employee</li> <li>Collects goods from Puran Paltan Dhaka</li> <li>Agreed grace period is 3 months.</li> </ul> |  |  |