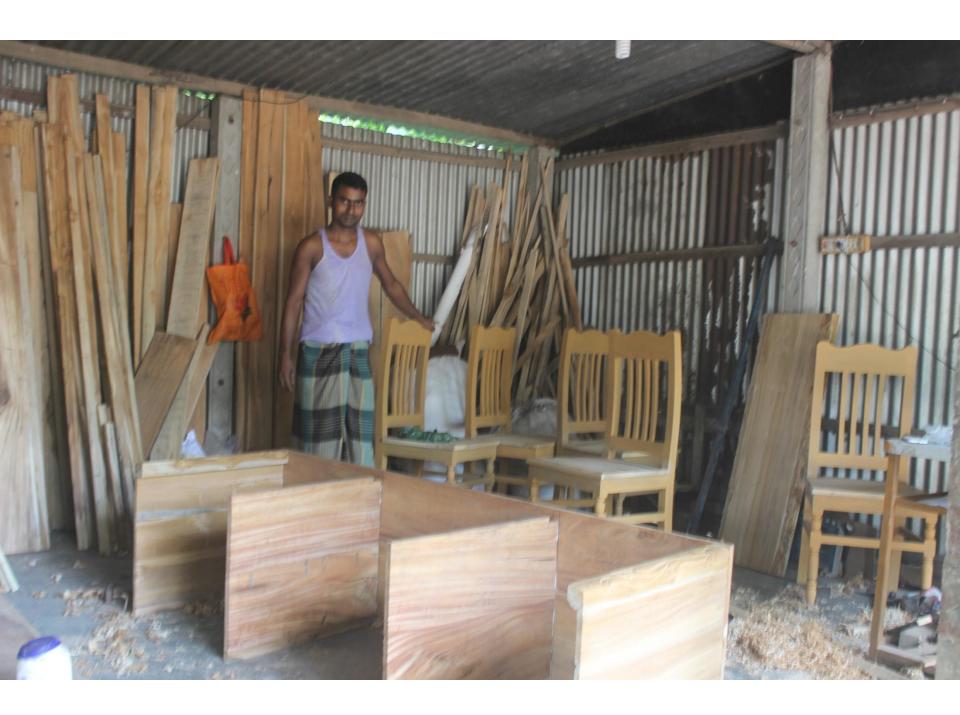

# Pictures

গণপ্রজাতন্ত্রী বাংলাদেশ সরকার Government of the People's Republic of Bangladesh NATIONAL ID CARD / आश्री स श्री बार श्री

নাম: মোঃ আহালীর Name: Md. Jahangir

পিতা: মৃত আয়ুৰ আলী মিয়া

মাতা: সুর জাহাস