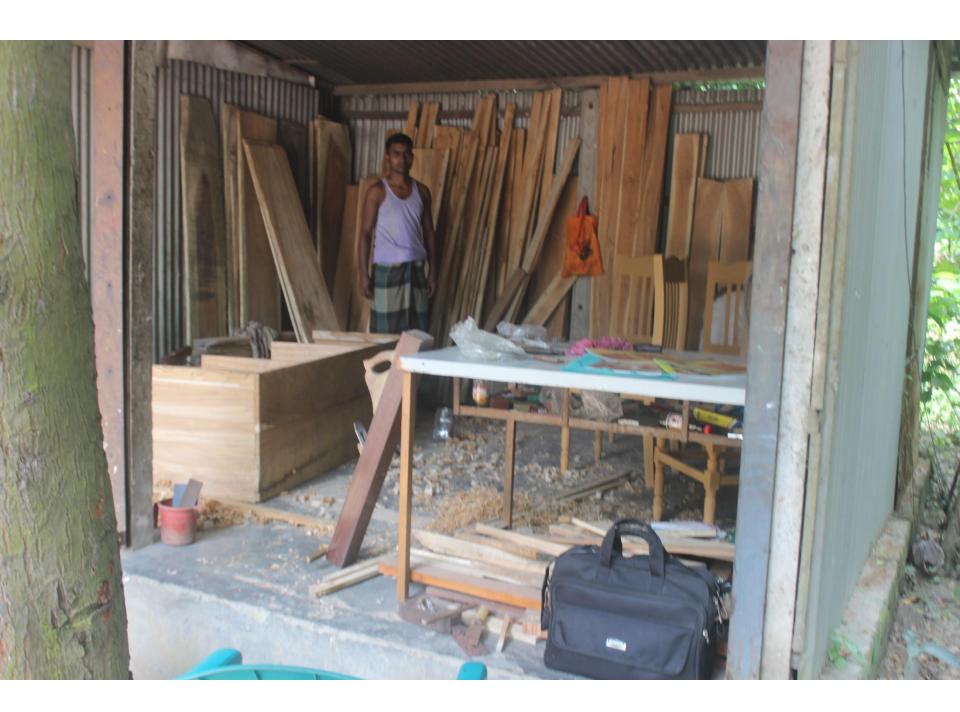

# Pictures

গণপ্রজাতন্ত্রী বাংলাদেশ সরকার Government of the People's Republic of Bangladesh NATIONAL ID CARD / आश्री स श्री बार श्री

নাম: মোঃ আহালীর Name: Md. Jahangir

পিতা: মৃত আয়ুৰ আলী মিয়া

মাতা: সুর জাহাস