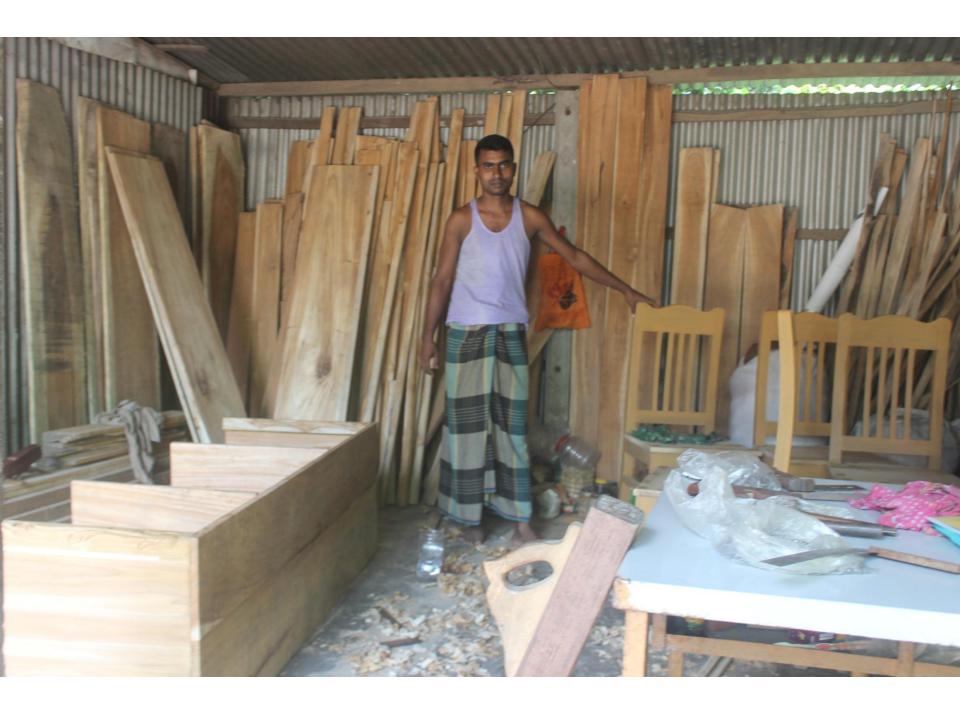

| Proposed Nobin Udyokta Business Info              |   |                                                                                                                                                                                                                                                                                                                                                |  |  |
|---------------------------------------------------|---|------------------------------------------------------------------------------------------------------------------------------------------------------------------------------------------------------------------------------------------------------------------------------------------------------------------------------------------------|--|--|
| Business Name                                     | : | JOINPURI FURNITURE                                                                                                                                                                                                                                                                                                                             |  |  |
| Location                                          | : | Joinpur,Ambagan, Mian road                                                                                                                                                                                                                                                                                                                     |  |  |
| Total Investment in BDT                           | : | BDT 210,000/-                                                                                                                                                                                                                                                                                                                                  |  |  |
| Financing                                         | : | Self BDT 160,000 (from existing business) 76% Required Investment BDT 50,000 (as equity) 24%                                                                                                                                                                                                                                                   |  |  |
| Present salary/drawings from business (estimates) | : | BDT 5,000                                                                                                                                                                                                                                                                                                                                      |  |  |
| Proposed Salary                                   | : | BDT 5,000                                                                                                                                                                                                                                                                                                                                      |  |  |
| Size of shop                                      | : | 12 ft x 10 ft = 120 square ft                                                                                                                                                                                                                                                                                                                  |  |  |
| Implementation                                    | : | <ul> <li>The business is planned to be scaled up by investment in existing goods like; Wooden Furniture.</li> <li>30 % gain on sales.</li> <li>The shop in rented.</li> <li>The business is being operated by entrepreneur. Existing 03 employee</li> <li>Collects goods from Ramer Kanda</li> <li>Agreed grace period is 3 months.</li> </ul> |  |  |