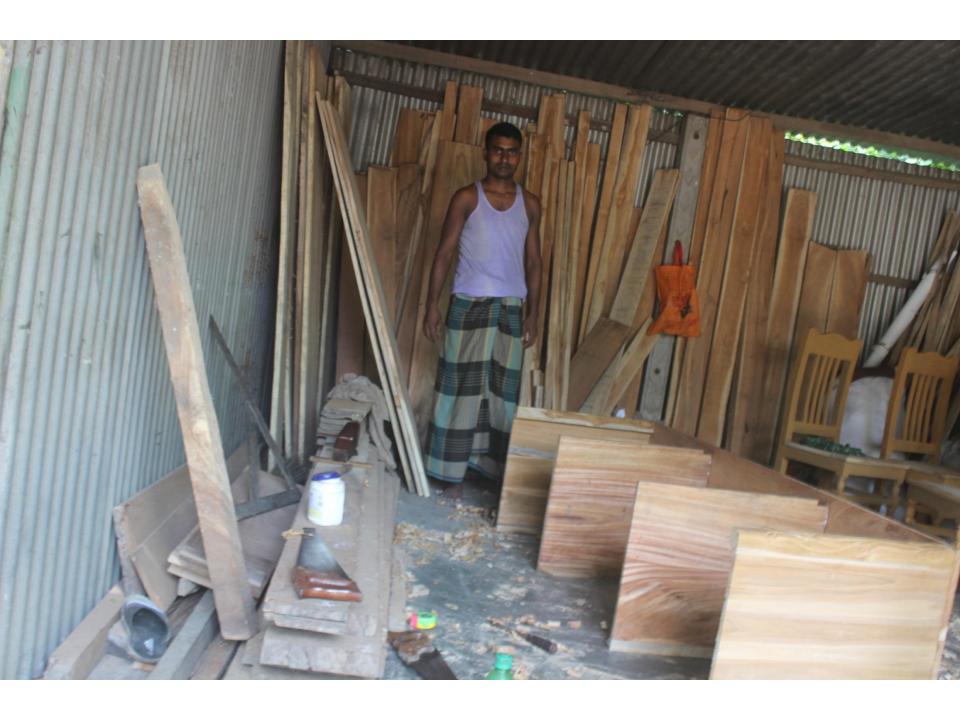

# Pictures

গণপ্রজাতন্ত্রী বাংলাদেশ সরকার Government of the People's Republic of Bangladesh NATIONAL ID CARD / आश्री स श्री बार श्री

নাম: মোঃ আহালীর Name: Md. Jahangir

পিতা: মৃত আয়ুৰ আলী মিয়া

মাতা: সুর জাহাস