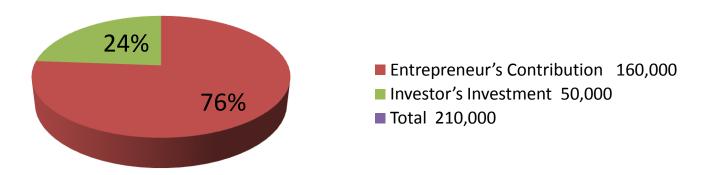

| Proposed Nobin Udyokta Business Info              |   |                                                                                                                                                                                                                                                                                                                                                |  |  |
|---------------------------------------------------|---|------------------------------------------------------------------------------------------------------------------------------------------------------------------------------------------------------------------------------------------------------------------------------------------------------------------------------------------------|--|--|
| Business Name                                     | : | JOINPURI FURNITURE                                                                                                                                                                                                                                                                                                                             |  |  |
| Location                                          | : | Joinpur,Ambagan, Mian road                                                                                                                                                                                                                                                                                                                     |  |  |
| Total Investment in BDT                           | : | BDT 210,000/-                                                                                                                                                                                                                                                                                                                                  |  |  |
| Financing                                         | : | Self BDT 160,000 (from existing business) 76% Required Investment BDT 50,000 (as equity) 24%                                                                                                                                                                                                                                                   |  |  |
| Present salary/drawings from business (estimates) | : | BDT 5,000                                                                                                                                                                                                                                                                                                                                      |  |  |
| Proposed Salary                                   | : | BDT 5,000                                                                                                                                                                                                                                                                                                                                      |  |  |
| Size of shop                                      | : | 12 ft x 10 ft = 120 square ft                                                                                                                                                                                                                                                                                                                  |  |  |
| Implementation                                    | : | <ul> <li>The business is planned to be scaled up by investment in existing goods like; Wooden Furniture.</li> <li>30 % gain on sales.</li> <li>The shop in rented.</li> <li>The business is being operated by entrepreneur. Existing 03 employee</li> <li>Collects goods from Ramer Kanda</li> <li>Agreed grace period is 3 months.</li> </ul> |  |  |

| Investment Breakdown |      |            |         |                         |          |          |         |  |
|----------------------|------|------------|---------|-------------------------|----------|----------|---------|--|
| Existing             |      |            |         |                         | Proposed |          |         |  |
| Particulars          | Qty. | Unit Price | Amount  | Qty Unit Amount Propose |          | Proposed |         |  |
|                      |      |            | (BDT)   | 1                       |          | (BDT)    | Total   |  |
| Shegun Wood          | 30   | 3000       | 90,000  | 1                       | 50,000   | 50,000   | 140,000 |  |
| Koroi Wood           | 15   | 1000       | 15,000  | 0                       | 0        | 0        | 15,000  |  |
| Show case            | 1    | 30000      | 30,000  | 0                       | 0        | 0        | 30,000  |  |
| Others               | 1    | 5000       | 5,000   | 0                       | 0        | 0        | 5,000   |  |
| Dining               | 1    | 20000      | 20,000  | 0                       | 0        | 0        | 20,000  |  |
|                      | 48   | 0          | 160,000 | 1                       | 0        | 50,000   | 210,000 |  |