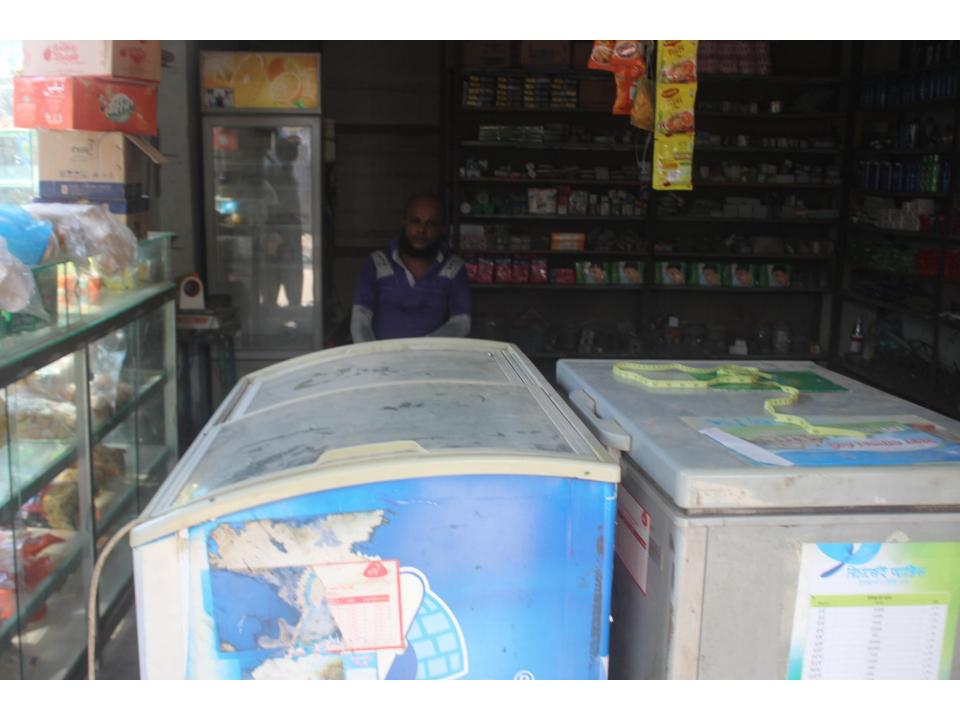

| Proposed Nobin Udyokta Business Info                 |   |                                                                                                                                                                                                                                                                                                                                                                 |  |  |  |
|------------------------------------------------------|---|-----------------------------------------------------------------------------------------------------------------------------------------------------------------------------------------------------------------------------------------------------------------------------------------------------------------------------------------------------------------|--|--|--|
| Business Name                                        | : | JLT STORE & TELECOM                                                                                                                                                                                                                                                                                                                                             |  |  |  |
| Location                                             | : | Dargaon, Rajbari, Keraniganj, Dhaka                                                                                                                                                                                                                                                                                                                             |  |  |  |
| Total Investment in BDT                              | : | BDT 400,000/-                                                                                                                                                                                                                                                                                                                                                   |  |  |  |
| Financing                                            | : | Self BDT 300,000 (from existing business) 75%<br>Required Investment BDT 100,000 (as equity) 25%                                                                                                                                                                                                                                                                |  |  |  |
| Present salary/drawings<br>from business (estimates) | : | BDT 5,000                                                                                                                                                                                                                                                                                                                                                       |  |  |  |
| Proposed Salary                                      | : | BDT 5,000                                                                                                                                                                                                                                                                                                                                                       |  |  |  |
| Size of shop                                         | : | 25 ft x 15 ft = 375 square ft                                                                                                                                                                                                                                                                                                                                   |  |  |  |
| Implementation                                       | : | <ul> <li>The business is planned to be scaled up by investment in existing goods like; Rice, Atta, Soft drinks, Oil etc.</li> <li>15% gain on sales.</li> <li>The shop in rented.</li> <li>The business is being operated by entrepreneur. Existing no employee</li> <li>Collects goods from Moulovibaazar</li> <li>Agreed grace period is 3 months.</li> </ul> |  |  |  |