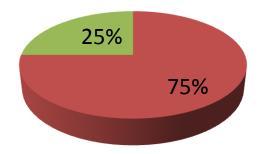

| Proposed Nobin Udyokta Business Info                 |   |                                                                                                                                                                                                                                                                                                                                                                 |  |  |  |
|------------------------------------------------------|---|-----------------------------------------------------------------------------------------------------------------------------------------------------------------------------------------------------------------------------------------------------------------------------------------------------------------------------------------------------------------|--|--|--|
| Business Name                                        | : | JLT STORE & TELECOM                                                                                                                                                                                                                                                                                                                                             |  |  |  |
| Location                                             | : | Dargaon, Rajbari, Keraniganj, Dhaka                                                                                                                                                                                                                                                                                                                             |  |  |  |
| Total Investment in BDT                              | : | BDT 400,000/-                                                                                                                                                                                                                                                                                                                                                   |  |  |  |
| Financing                                            | : | Self BDT 300,000 (from existing business) 75%<br>Required Investment BDT 100,000 (as equity) 25%                                                                                                                                                                                                                                                                |  |  |  |
| Present salary/drawings<br>from business (estimates) | : | BDT 5,000                                                                                                                                                                                                                                                                                                                                                       |  |  |  |
| Proposed Salary                                      | : | BDT 5,000                                                                                                                                                                                                                                                                                                                                                       |  |  |  |
| Size of shop                                         | : | 25 ft x 15 ft = 375 square ft                                                                                                                                                                                                                                                                                                                                   |  |  |  |
| Implementation                                       | : | <ul> <li>The business is planned to be scaled up by investment in existing goods like; Rice, Atta, Soft drinks, Oil etc.</li> <li>15% gain on sales.</li> <li>The shop in rented.</li> <li>The business is being operated by entrepreneur. Existing no employee</li> <li>Collects goods from Moulovibaazar</li> <li>Agreed grace period is 3 months.</li> </ul> |  |  |  |