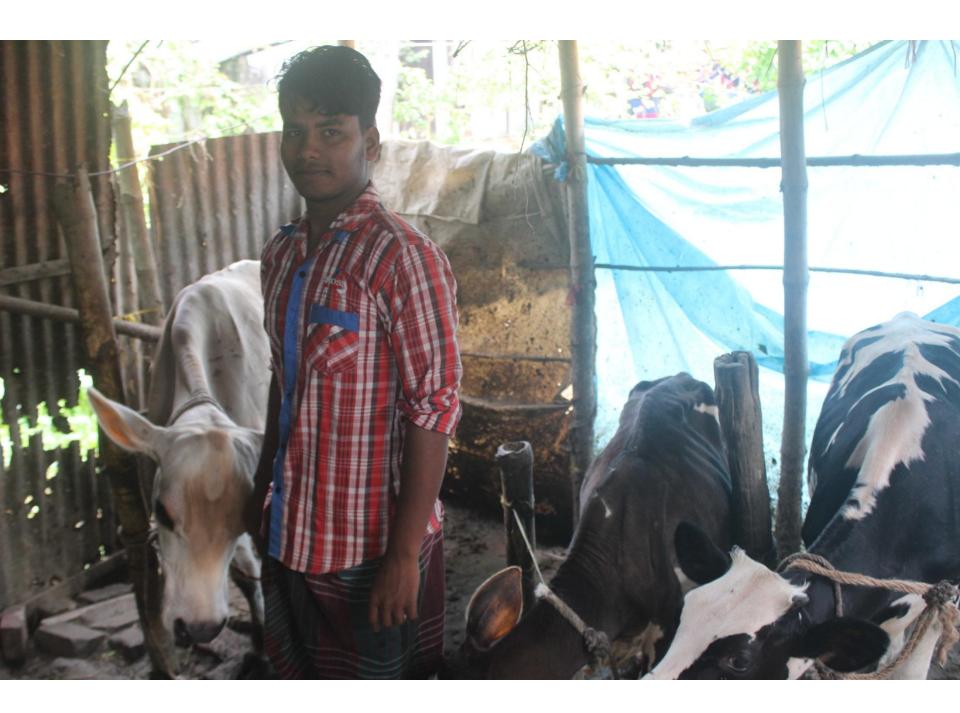

| Proposed Nobin Udyokta Business Info              |   |                                                                                                                                                                                                                                                                           |  |  |  |
|---------------------------------------------------|---|---------------------------------------------------------------------------------------------------------------------------------------------------------------------------------------------------------------------------------------------------------------------------|--|--|--|
| Business Name : SHAON DAIRY FIRM                  |   |                                                                                                                                                                                                                                                                           |  |  |  |
| Location                                          | : | Noiro pukur par, Ghashi pukur par, Munsiganj                                                                                                                                                                                                                              |  |  |  |
| Total Investment in BDT                           | : | BDT 250,000/-                                                                                                                                                                                                                                                             |  |  |  |
| Financing                                         | : | Self BDT 150,000 (from existing business) 60% Required Investment BDT 100,000 (as equity) 40%                                                                                                                                                                             |  |  |  |
| Present salary/drawings from business (estimates) | : | BDT 5,000                                                                                                                                                                                                                                                                 |  |  |  |
| Proposed Salary                                   | : | BDT 5,000                                                                                                                                                                                                                                                                 |  |  |  |
| Size of shop                                      | : | 15 ft x 10 ft = 150 square ft                                                                                                                                                                                                                                             |  |  |  |
| Implementation                                    | • | <ul> <li>The business is planned to be scaled up by investment in existing goods like; Milk.</li> <li>The business is being operated by entrepreneur. Existing no employee.</li> <li>Collects goods from Munsir hat.</li> <li>Agreed grace period is 3 months.</li> </ul> |  |  |  |

## **FAMILY PICTURE**