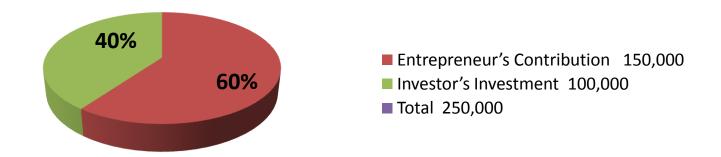

| nvestment | DKOO | 1001110 |
|-----------|------|---------|
| nvesimeni | Brea | KIIIIMI |
|           |      |         |

|                     |                                    | Proposed |         |            |         |          |         |
|---------------------|------------------------------------|----------|---------|------------|---------|----------|---------|
| Particulars         | Particulars Qty. Unit Price Amount |          | Qty     | Unit Price | Amount  | Proposed |         |
|                     |                                    |          | (BDT)   |            |         | (BDT)    | Total   |
| Cow<br>(Australian) | 3                                  | 50000    | 150,000 | 1          | 100,000 | 100,000  | 250,000 |
| Total               | 3                                  |          | 150,000 | 1          | 100,000 | 100,000  | 250,000 |