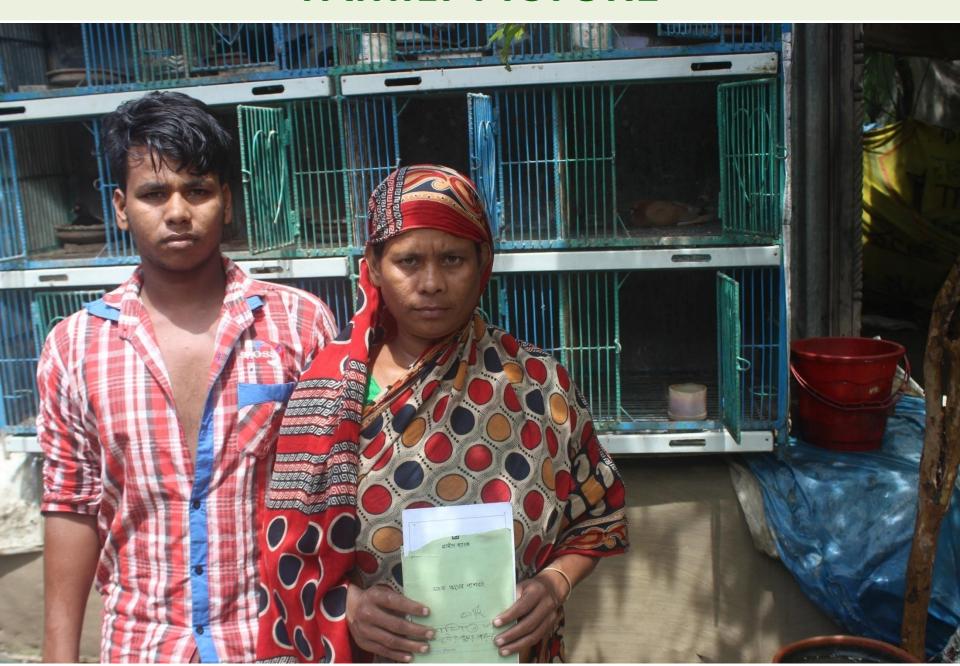

িধি- ৯, জন্ম ও মৃত্যু নিবন্ধন (ইউনিৱন পরিষদ) বিধিমালা, ২০০৬] (জন্ম নিবন্ধন বহি হইতে উদ্বত)

निवक्षन विश् नः 3 8

নিবদ্ধনের তারিখ: ২৮-০৭-২০১৫ সনদ ইসার তারিখ: ২৮-০৭-২০১৫

নাম: শাওন শেখ

জনা তারিখ: ৩০-১২-১৯৯৬

ত্রিশে ডিসেম্বর উনিশ শত ছিয়ানকাই

জন্ম স্থান: নৈরপুকুর পাড়

পিতার নাম: সাহাবদিন শেখ

মাতার নাম: হাছিনা বেগম

ছাতীয়তা: বাংলাদেশী काठीरछा: वाश्नारमशी

नित्र: भुद्ध्य

হায়ী িকানা, গ্রামঃ নৈর কুর পাড়, পোঃ ঘাষিপুকুর পাড় উপজেলাঃ মুসীগঞ্জ সদর, জেলাঃ মুসীগঞ্জ

(ইউপি সচিব - স্বাঞ্চির ও সিল)

মোঃ মজিবুর রহমান সচিব মংকোনী ইউনিয়ন প্রিসং

(নিবন্ধকের স্বাক্ষর ও নামসহ স

মোর সোলামিয়া বেপারী চেয়ারম্যান ব্যাভালী ইউন্ডিন প্রিল মুশীর্থক নগর,মুশীস্ক।

(নিবছকের কার্যালয়ের সীলমোহর)

\* প্রথম চার অন্ত ব্যক্তির জন্ম দাল, পরবর্তী সাত অন্ত এরিয়া কোড ও পেষ হয় অন্ত ধারা ক্রমিক।

## **FAMILY PICTURE**