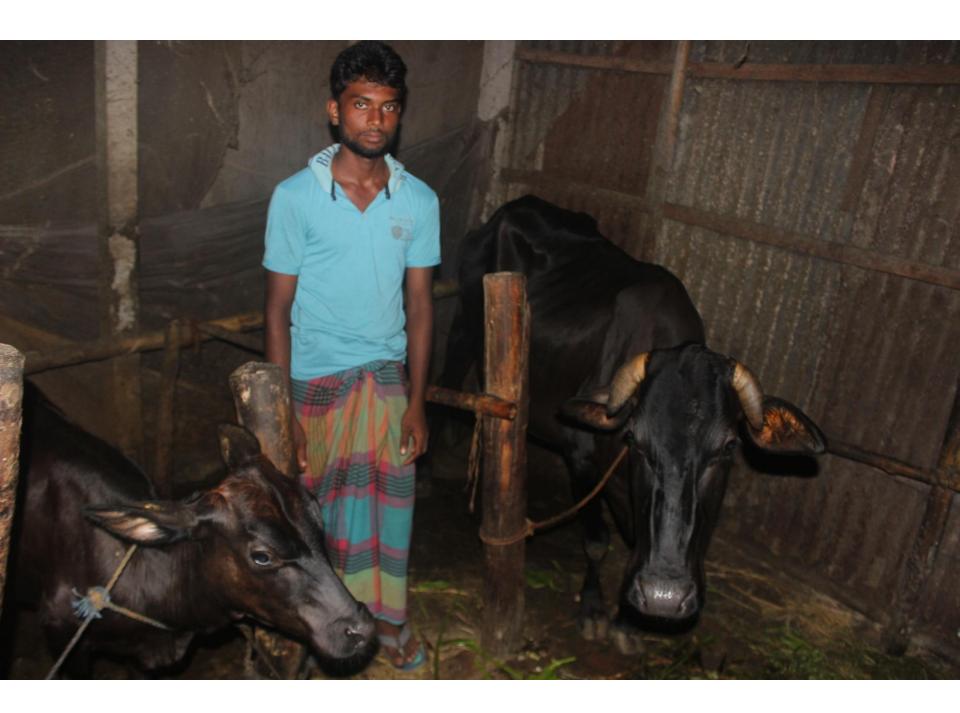

tment Pay Back           |              |              |              |
| 2.3 | (Including Ownership Tr. Fee) | 40000        | 40000        | 40000        |
|     | Total Cash Outflow            | 140,000      | 40000        |              |
|     |                               |              |              |              |
| 3   | Net Cash Surplus              | 59,600       | 127760       | 207098       |

### **SWOT ANALYSIS**

# Strength

Employment: Self: 01 Family:0

Others:0Experience & Skill: 03 Years

Quality goods & services;

Skill and experience;

## WEAKNESS

Lack of Capital/Investment

# **O**PPORTUNITIES

Huge demand in the community

Location of shop; Tetuljora, Rajfulbaria, Savar,

Dhaka.

Regular customers;

#### THREATS

Theft

Fire

Political unrest

# Pictures













# **FAMILY PICTURE**