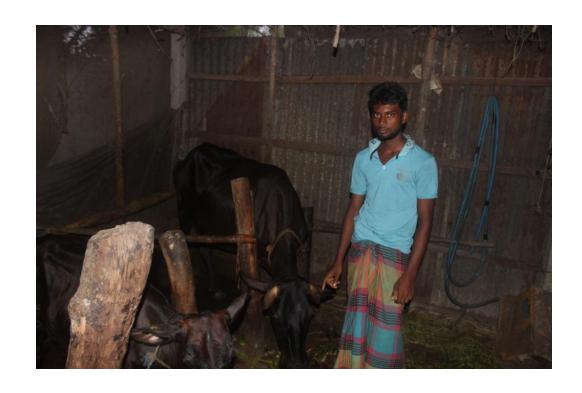

# Pictures

| Proposed Nobin Udyokta Business Info              |    |                                                                                                                                                                                                                                                                         |  |  |  |
|---------------------------------------------------|----|-------------------------------------------------------------------------------------------------------------------------------------------------------------------------------------------------------------------------------------------------------------------------|--|--|--|
| Business Name                                     | :  | IMRAN DAIRY FIRM                                                                                                                                                                                                                                                        |  |  |  |
| Location                                          | :  | Dhepur, Tangibari, Munsiganj                                                                                                                                                                                                                                            |  |  |  |
| Total Investment in BDT                           | :  | BDT 250,000/-                                                                                                                                                                                                                                                           |  |  |  |
| Financing                                         | :  | Self BDT 150,000 (from existing business) 60% Required Investment BDT 100,000 (as equity) 40%                                                                                                                                                                           |  |  |  |
| Present salary/drawings from business (estimates) | :  | BDT 5,000                                                                                                                                                                                                                                                               |  |  |  |
| Proposed Salary                                   | :  | BDT 5,000                                                                                                                                                                                                                                                               |  |  |  |
| Size of shop                                      | :  | 20 ft x 15ft = 300 square ft                                                                                                                                                                                                                                            |  |  |  |
| Implementation                                    | •• | <ul> <li>The business is planned to be scaled up by investment in existing goods like; Milk.</li> <li>The business is being operated by entrepreneur. Existing no employee.</li> <li>Collects goods from Munsiganj</li> <li>Agreed grace period is 3 months.</li> </ul> |  |  |  |