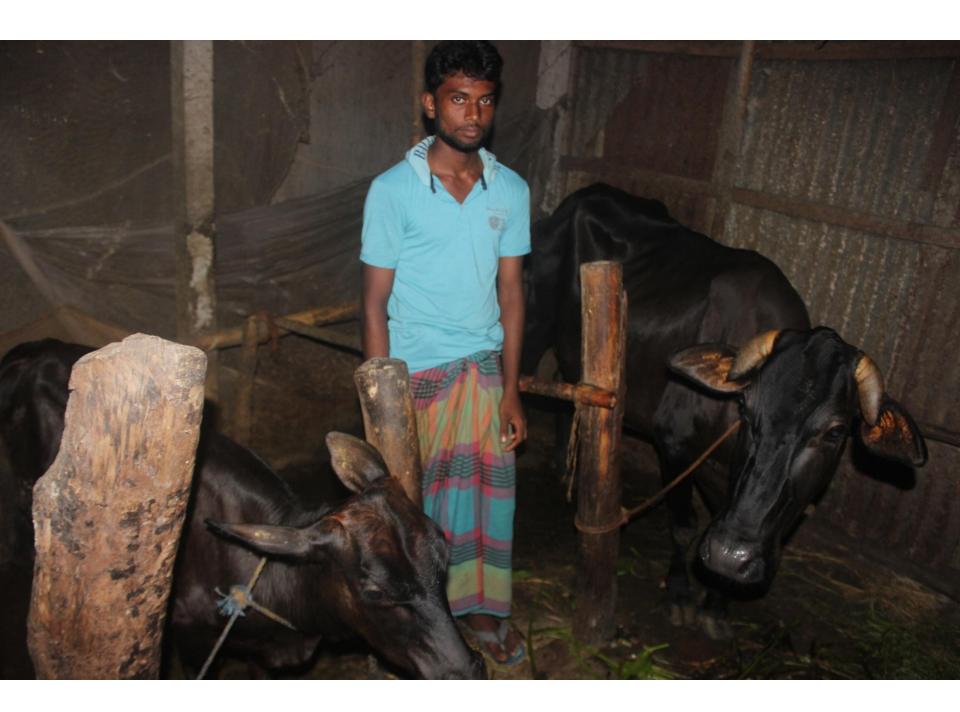

estment Pay Back           |              |              |              |
| 2.3 | (Including Ownership Tr. Fee) | 40000        | 40000        | 40000        |
|     | Total Cash Outflow            | 140,000      | 40000        |              |
|     |                               |              |              |              |
| 3   | Net Cash Surplus              | 59,600       | 127760       | 207098       |

### **SWOT ANALYSIS**

# Strength

Employment: Self: 01 Family:0

Others:0Experience & Skill: 03 Years

Quality goods & services;

Skill and experience;

## WEAKNESS

Lack of Capital/Investment

# **O**PPORTUNITIES

Huge demand in the community

Location of shop; Tetuljora, Rajfulbaria, Savar,

Dhaka.

Regular customers;

#### THREATS

Theft

Fire

Political unrest

# Pictures













# **FAMILY PICTURE**