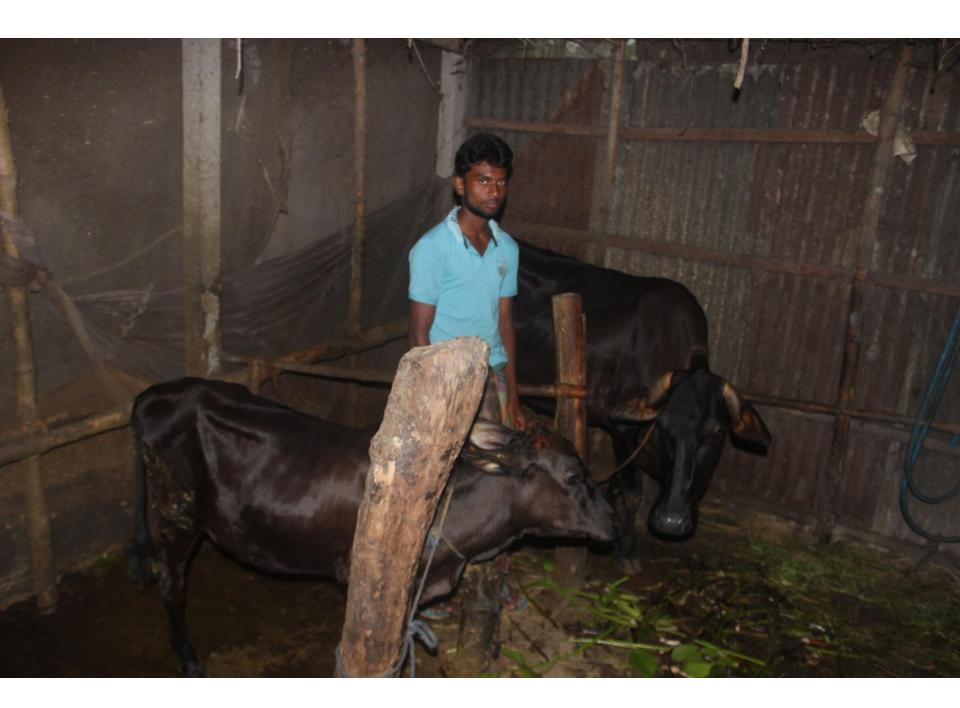

# Pictures

| Proposed Nobin Udyokta Business Info              |    |                                                                                                                                                                                                                                                                         |  |  |  |
|---------------------------------------------------|----|-------------------------------------------------------------------------------------------------------------------------------------------------------------------------------------------------------------------------------------------------------------------------|--|--|--|
| Business Name                                     | :  | IMRAN DAIRY FIRM                                                                                                                                                                                                                                                        |  |  |  |
| Location                                          | :  | Dhepur, Tangibari, Munsiganj                                                                                                                                                                                                                                            |  |  |  |
| Total Investment in BDT                           | :  | BDT 250,000/-                                                                                                                                                                                                                                                           |  |  |  |
| Financing                                         | :  | Self BDT 150,000 (from existing business) 60% Required Investment BDT 100,000 (as equity) 40%                                                                                                                                                                           |  |  |  |
| Present salary/drawings from business (estimates) | :  | BDT 5,000                                                                                                                                                                                                                                                               |  |  |  |
| Proposed Salary                                   | :  | BDT 5,000                                                                                                                                                                                                                                                               |  |  |  |
| Size of shop                                      | :  | 20 ft x 15ft = 300 square ft                                                                                                                                                                                                                                            |  |  |  |
| Implementation                                    | •• | <ul> <li>The business is planned to be scaled up by investment in existing goods like; Milk.</li> <li>The business is being operated by entrepreneur. Existing no employee.</li> <li>Collects goods from Munsiganj</li> <li>Agreed grace period is 3 months.</li> </ul> |  |  |  |