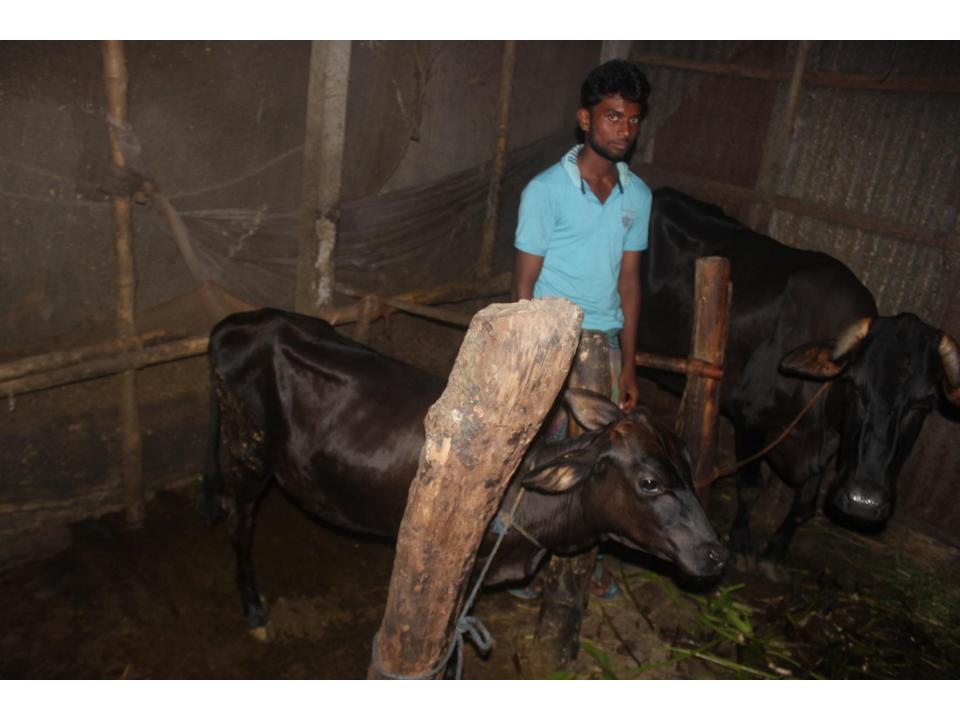

ent Pay Back           |              |              |              |
| 2.3 | (Including Ownership Tr. Fee) | 40000        | 40000        | 40000        |
|     | Total Cash Outflow            | 140,000      | 40000        |              |
|     |                               |              |              |              |
| 3   | Net Cash Surplus              | 59,600       | 127760       | 207098       |

### **SWOT ANALYSIS**

# Strength

Employment: Self: 01 Family:0

Others:0Experience & Skill: 03 Years

Quality goods & services;

Skill and experience;

## WEAKNESS

Lack of Capital/Investment

# **O**PPORTUNITIES

Huge demand in the community

Location of shop; Tetuljora, Rajfulbaria, Savar,

Dhaka.

Regular customers;

#### THREATS

Theft

Fire

Political unrest

# Pictures













# **FAMILY PICTURE**