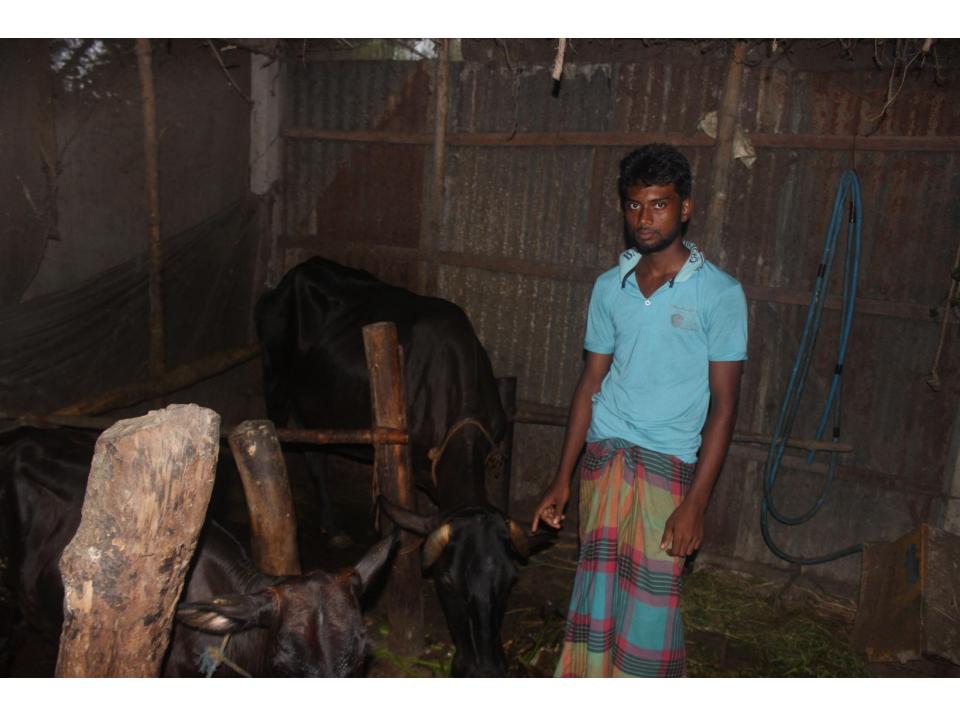

# Pictures

| Proposed Nobin Udyokta Business Info              |    |                                                                                                                                                                                                                                                                         |  |  |  |
|---------------------------------------------------|----|-------------------------------------------------------------------------------------------------------------------------------------------------------------------------------------------------------------------------------------------------------------------------|--|--|--|
| Business Name                                     | :  | IMRAN DAIRY FIRM                                                                                                                                                                                                                                                        |  |  |  |
| Location                                          | :  | Dhepur, Tangibari, Munsiganj                                                                                                                                                                                                                                            |  |  |  |
| Total Investment in BDT                           | :  | BDT 250,000/-                                                                                                                                                                                                                                                           |  |  |  |
| Financing                                         | :  | Self BDT 150,000 (from existing business) 60% Required Investment BDT 100,000 (as equity) 40%                                                                                                                                                                           |  |  |  |
| Present salary/drawings from business (estimates) | :  | BDT 5,000                                                                                                                                                                                                                                                               |  |  |  |
| Proposed Salary                                   | :  | BDT 5,000                                                                                                                                                                                                                                                               |  |  |  |
| Size of shop                                      | :  | 20 ft x 15ft = 300 square ft                                                                                                                                                                                                                                            |  |  |  |
| Implementation                                    | •• | <ul> <li>The business is planned to be scaled up by investment in existing goods like; Milk.</li> <li>The business is being operated by entrepreneur. Existing no employee.</li> <li>Collects goods from Munsiganj</li> <li>Agreed grace period is 3 months.</li> </ul> |  |  |  |