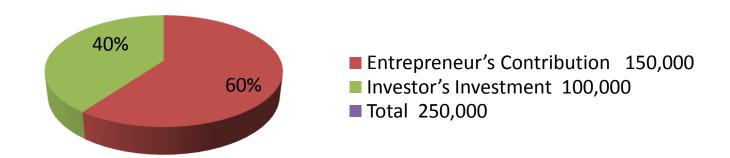

| Investment Breakdown |      |            |         |                          |          |         |          |  |
|----------------------|------|------------|---------|--------------------------|----------|---------|----------|--|
| Existing             |      |            |         |                          | Proposed |         |          |  |
| Particulars          | Qty. | Unit Price | Amount  | Qty Unit Price Amount Pr |          |         | Proposed |  |
|                      |      |            |         |                          |          |         |          |  |
|                      |      |            | (BDT)   |                          |          | (BDT)   | Total    |  |
| Cow                  | 1    | 120000     | 120,000 | 1                        | 100,000  | 100,000 | 220,000  |  |
| Calf                 | 1    | 30000      | 30,000  | 0                        | 0        | 0       | 30,000   |  |
| Total                | 2    |            | 150,000 | 1                        | 100,000  | 100,000 | 250,000  |  |