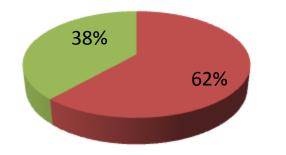

| Proposed Nobin Udyokta Business Info                 |   |                                                                                                                                                                                                                                                                           |  |  |  |
|------------------------------------------------------|---|---------------------------------------------------------------------------------------------------------------------------------------------------------------------------------------------------------------------------------------------------------------------------|--|--|--|
| Business Name                                        | : | HRIDOY DAIRY FIRM                                                                                                                                                                                                                                                         |  |  |  |
| Location                                             | : | Noiro pukur par, Ghashi pukur par, Munsiganj                                                                                                                                                                                                                              |  |  |  |
| Total Investment in BDT                              | : | BDT 260,000/-                                                                                                                                                                                                                                                             |  |  |  |
| Financing                                            | : | Self BDT 160,000 (from existing business) 62%<br>Required Investment BDT 100,000 (as equity) 38%                                                                                                                                                                          |  |  |  |
| Present salary/drawings<br>from business (estimates) | : | BDT 4,000                                                                                                                                                                                                                                                                 |  |  |  |
| Proposed Salary                                      | : | BDT 4,000                                                                                                                                                                                                                                                                 |  |  |  |
| Size of shop                                         | : | 15 ft x 10 ft = 150 square ft                                                                                                                                                                                                                                             |  |  |  |
| Implementation                                       | : | <ul> <li>The business is planned to be scaled up by investment in existing goods like; Milk.</li> <li>The business is being operated by entrepreneur. Existing no employee.</li> <li>Collects goods from Munsir hat.</li> <li>Agreed grace period is 3 months.</li> </ul> |  |  |  |