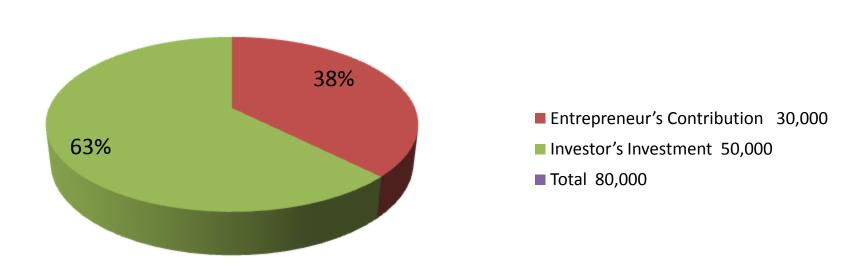

# **Proposed Nobin Udyokta Business Info**

| Business Name           | : | NANDINI MOTOR COMPANY                         |
|-------------------------|---|-----------------------------------------------|
| Location                | : | Joynogor , Nobabgonj, Dhaka                   |
| Total Investment in BDT | : | BDT 80000/-                                   |
| Financing               | : | Self BDT 30,000/-(from existing business) 38% |

Required Investment BDT 50,000/-(as equity) 63% BDT 5,000/-

Present salary/drawings from business (estimates)

Proposed Salary

Implementation

Size of shop

15ft x 15ft = 225square ft ■The business is planned to be scaled up by investment in existing goods like; Auto parts accessories etc. ■Average 25% gain on sale. employees.