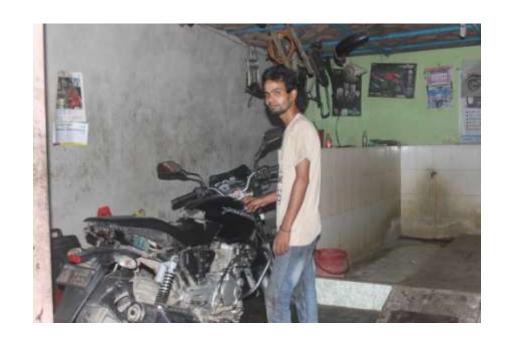

#### **Proposed NU Business Name: NANDINI MOTOR COMPANY**



Project identification and prepared by: Md. Raju Ahmed, Nobabgonj Unit, Dhaka

Project verified by: Shushanto Kumar Bishwas



| Brief Bio of The Proposed Nobin Udyokta                                                                                                         |       |                                                                                                                                                                         |  |
|-------------------------------------------------------------------------------------------------------------------------------------------------|-------|-------------------------------------------------------------------------------------------------------------------------------------------------------------------------|--|
| Name