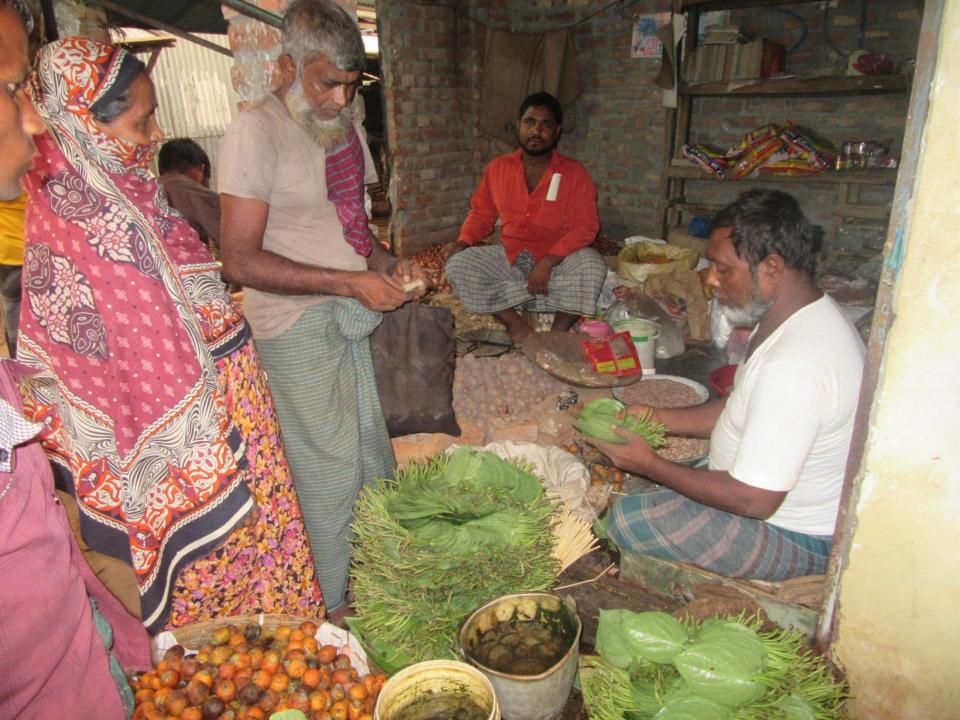

| Proposed Nobin Udyokta Business Info              |   |                                                                                                                                                                                                                                                                                                                                                                                                                         |  |  |
|---------------------------------------------------|---|-------------------------------------------------------------------------------------------------------------------------------------------------------------------------------------------------------------------------------------------------------------------------------------------------------------------------------------------------------------------------------------------------------------------------|--|--|
| Business Name                                     | : | MA BABA TRADERS                                                                                                                                                                                                                                                                                                                                                                                                         |  |  |
| Location                                          | : | Murail Baazar, Murail,Kahalu, Bogra                                                                                                                                                                                                                                                                                                                                                                                     |  |  |
| Total Investment in BDT                           | : | BDT 220,000/-                                                                                                                                                                                                                                                                                                                                                                                                           |  |  |
| Financing                                         | : | Self BDT 150,000 (from existing business) 68% Required Investment BDT 70,000 (as equity) 32%                                                                                                                                                                                                                                                                                                                            |  |  |
| Present salary/drawings from business (estimates) | • | BDT 5,000                                                                                                                                                                                                                                                                                                                                                                                                               |  |  |
| Proposed Salary                                   | : | BDT 5,000                                                                                                                                                                                                                                                                                                                                                                                                               |  |  |
| Size of shop                                      | : | ft x ft = square ft                                                                                                                                                                                                                                                                                                                                                                                                     |  |  |
| Implementation                                    | : | <ul> <li>The business is planned to be scaled up by investment in existing goods like; Potato, Onion, jinger, Betel leaf etc.</li> <li>20% gain on sales</li> <li>The shop is own.</li> <li>The business is being operated by entrepreneur. Existing 01 employee.</li> <li>One will be appointed after receiving equity money.</li> <li>Collects goods from Bogra.</li> <li>Agreed grace period is 3 months.</li> </ul> |  |  |

# Pictures