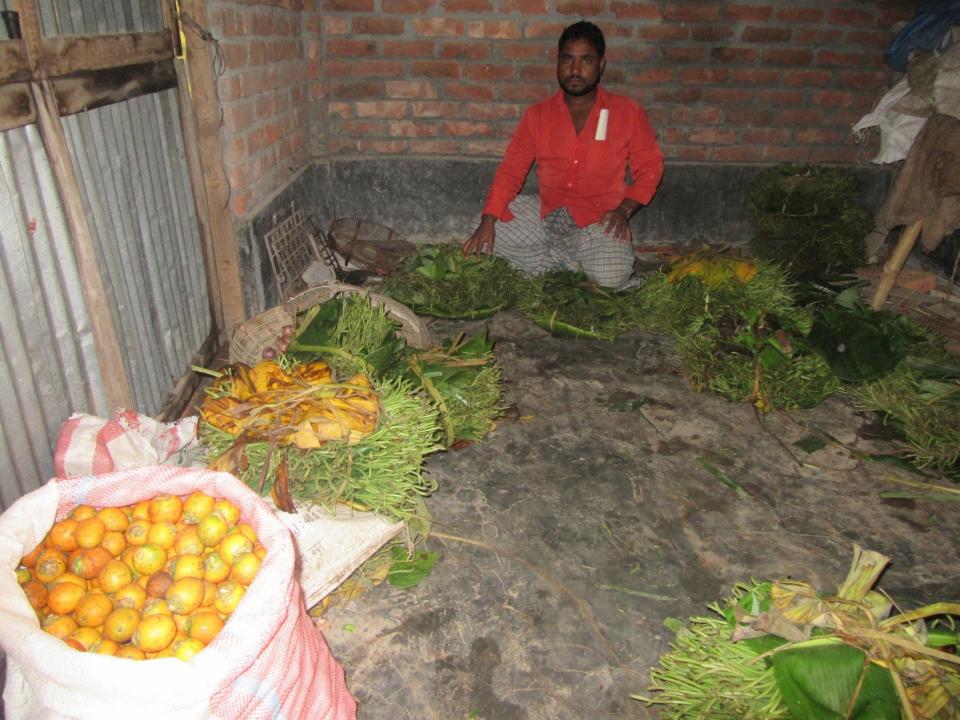

| Proposed Nobin Udyokta Business Info              |   |                                                                                                                                                                                                                                                                                                                                                                                                                         |  |  |
|---------------------------------------------------|---|-------------------------------------------------------------------------------------------------------------------------------------------------------------------------------------------------------------------------------------------------------------------------------------------------------------------------------------------------------------------------------------------------------------------------|--|--|
| Business Name                                     | : | MA BABA TRADERS                                                                                                                                                                                                                                                                                                                                                                                                         |  |  |
| Location                                          | : | Murail Baazar, Murail,Kahalu, Bogra                                                                                                                                                                                                                                                                                                                                                                                     |  |  |
| Total Investment in BDT                           | : | BDT 220,000/-                                                                                                                                                                                                                                                                                                                                                                                                           |  |  |
| Financing                                         | : | Self BDT 150,000 (from existing business) 68% Required Investment BDT 70,000 (as equity) 32%                                                                                                                                                                                                                                                                                                                            |  |  |
| Present salary/drawings from business (estimates) | • | BDT 5,000                                                                                                                                                                                                                                                                                                                                                                                                               |  |  |
| Proposed Salary                                   | : | BDT 5,000                                                                                                                                                                                                                                                                                                                                                                                                               |  |  |
| Size of shop                                      | : | ft x ft = square ft                                                                                                                                                                                                                                                                                                                                                                                                     |  |  |
| Implementation                                    | : | <ul> <li>The business is planned to be scaled up by investment in existing goods like; Potato, Onion, jinger, Betel leaf etc.</li> <li>20% gain on sales</li> <li>The shop is own.</li> <li>The business is being operated by entrepreneur. Existing 01 employee.</li> <li>One will be appointed after receiving equity money.</li> <li>Collects goods from Bogra.</li> <li>Agreed grace period is 3 months.</li> </ul> |  |  |

# Pictures