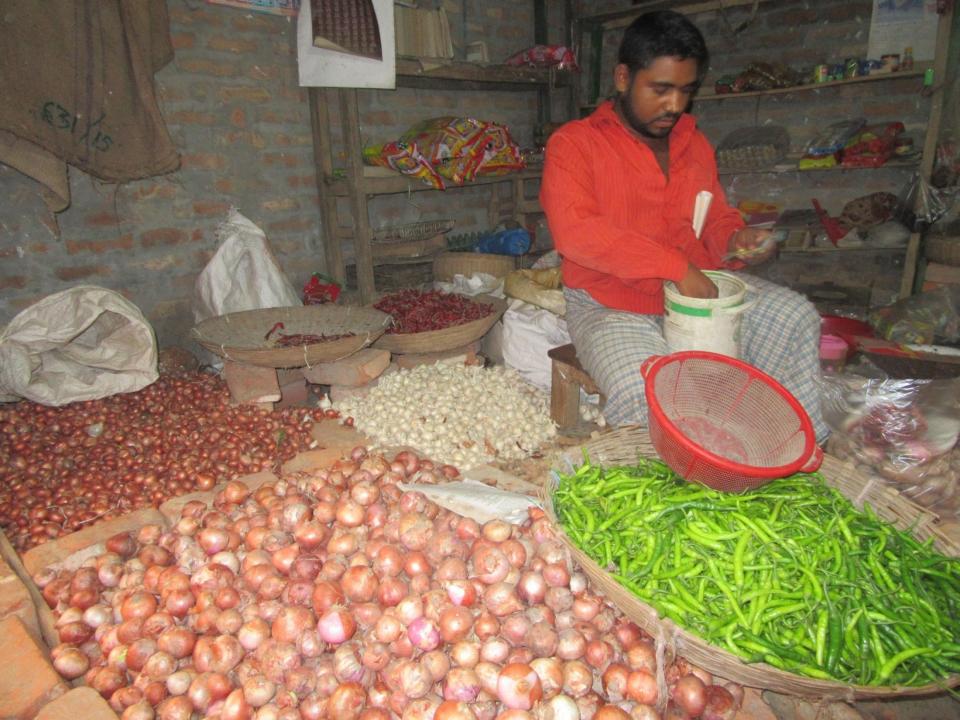

| Proposed Nobin Udyokta Business Info              |   |                                                                                                                                                                                                                                                                                                                                                                                                                         |  |  |
|---------------------------------------------------|---|-------------------------------------------------------------------------------------------------------------------------------------------------------------------------------------------------------------------------------------------------------------------------------------------------------------------------------------------------------------------------------------------------------------------------|--|--|
| Business Name                                     | : | MA BABA TRADERS                                                                                                                                                                                                                                                                                                                                                                                                         |  |  |
| Location                                          | : | Murail Baazar, Murail,Kahalu, Bogra                                                                                                                                                                                                                                                                                                                                                                                     |  |  |
| Total Investment in BDT                           | : | BDT 220,000/-                                                                                                                                                                                                                                                                                                                                                                                                           |  |  |
| Financing                                         | : | Self BDT 150,000 (from existing business) 68% Required Investment BDT 70,000 (as equity) 32%                                                                                                                                                                                                                                                                                                                            |  |  |
| Present salary/drawings from business (estimates) | • | BDT 5,000                                                                                                                                                                                                                                                                                                                                                                                                               |  |  |
| Proposed Salary                                   | : | BDT 5,000                                                                                                                                                                                                                                                                                                                                                                                                               |  |  |
| Size of shop                                      | : | ft x ft = square ft                                                                                                                                                                                                                                                                                                                                                                                                     |  |  |
| Implementation                                    | : | <ul> <li>The business is planned to be scaled up by investment in existing goods like; Potato, Onion, jinger, Betel leaf etc.</li> <li>20% gain on sales</li> <li>The shop is own.</li> <li>The business is being operated by entrepreneur. Existing 01 employee.</li> <li>One will be appointed after receiving equity money.</li> <li>Collects goods from Bogra.</li> <li>Agreed grace period is 3 months.</li> </ul> |  |  |

# Pictures