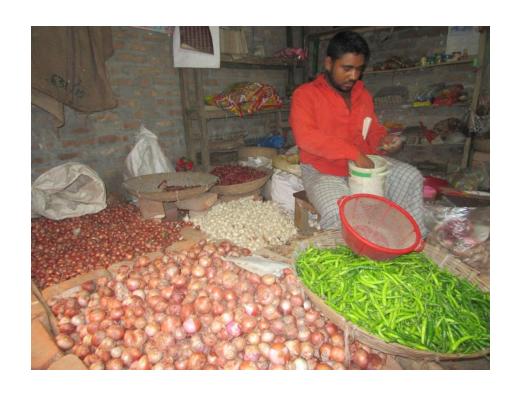

| Proposed Nobin Udyokta Business Info              |   |                                                                                                                                                                                                                                                                                                                                                                                                                         |  |  |
|---------------------------------------------------|---|-------------------------------------------------------------------------------------------------------------------------------------------------------------------------------------------------------------------------------------------------------------------------------------------------------------------------------------------------------------------------------------------------------------------------|--|--|
| Business Name                                     | : | MA BABA TRADERS                                                                                                                                                                                                                                                                                                                                                                                                         |  |  |
| Location                                          | : | Murail Baazar, Murail,Kahalu, Bogra                                                                                                                                                                                                                                                                                                                                                                                     |  |  |
| Total Investment in BDT                           | : | BDT 220,000/-                                                                                                                                                                                                                                                                                                                                                                                                           |  |  |
| Financing                                         | : | Self BDT 150,000 (from existing business) 68% Required Investment BDT 70,000 (as equity) 32%                                                                                                                                                                                                                                                                                                                            |  |  |
| Present salary/drawings from business (estimates) | • | BDT 5,000                                                                                                                                                                                                                                                                                                                                                                                                               |  |  |
| Proposed Salary                                   | : | BDT 5,000                                                                                                                                                                                                                                                                                                                                                                                                               |  |  |
| Size of shop                                      | : | ft x ft = square ft                                                                                                                                                                                                                                                                                                                                                                                                     |  |  |
| Implementation                                    | : | <ul> <li>The business is planned to be scaled up by investment in existing goods like; Potato, Onion, jinger, Betel leaf etc.</li> <li>20% gain on sales</li> <li>The shop is own.</li> <li>The business is being operated by entrepreneur. Existing 01 employee.</li> <li>One will be appointed after receiving equity money.</li> <li>Collects goods from Bogra.</li> <li>Agreed grace period is 3 months.</li> </ul> |  |  |

# Pictures