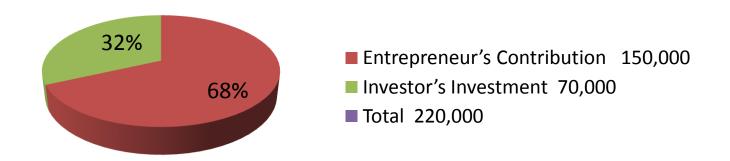

| Proposed Nobin Udyokta Business Info              |   |                                                                                                                                                                                                                                                                                                                                                                                                                         |  |  |
|---------------------------------------------------|---|-------------------------------------------------------------------------------------------------------------------------------------------------------------------------------------------------------------------------------------------------------------------------------------------------------------------------------------------------------------------------------------------------------------------------|--|--|
| Business Name                                     | : | MA BABA TRADERS                                                                                                                                                                                                                                                                                                                                                                                                         |  |  |
| Location                                          | : | Murail Baazar, Murail,Kahalu, Bogra                                                                                                                                                                                                                                                                                                                                                                                     |  |  |
| Total Investment in BDT                           | : | BDT 220,000/-                                                                                                                                                                                                                                                                                                                                                                                                           |  |  |
| Financing                                         | : | Self BDT 150,000 (from existing business) 68% Required Investment BDT 70,000 (as equity) 32%                                                                                                                                                                                                                                                                                                                            |  |  |
| Present salary/drawings from business (estimates) | • | BDT 5,000                                                                                                                                                                                                                                                                                                                                                                                                               |  |  |
| Proposed Salary                                   | : | BDT 5,000                                                                                                                                                                                                                                                                                                                                                                                                               |  |  |
| Size of shop                                      | : | ft x ft = square ft                                                                                                                                                                                                                                                                                                                                                                                                     |  |  |
| Implementation                                    | : | <ul> <li>The business is planned to be scaled up by investment in existing goods like; Potato, Onion, jinger, Betel leaf etc.</li> <li>20% gain on sales</li> <li>The shop is own.</li> <li>The business is being operated by entrepreneur. Existing 01 employee.</li> <li>One will be appointed after receiving equity money.</li> <li>Collects goods from Bogra.</li> <li>Agreed grace period is 3 months.</li> </ul> |  |  |