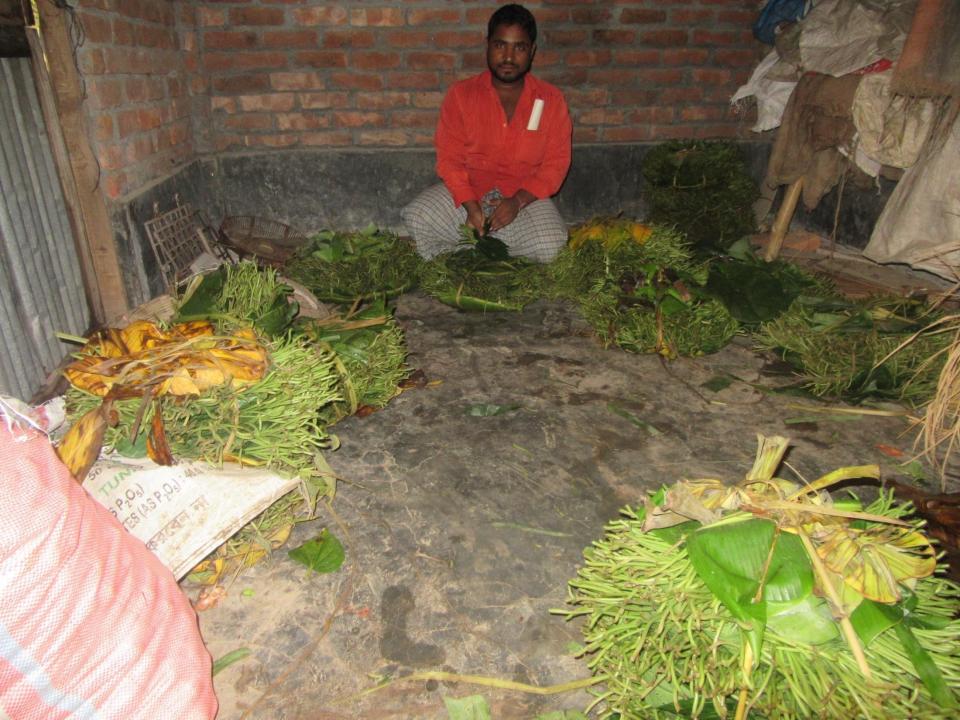

| Proposed Nobin Udyokta Business Info              |   |                                                                                                                                                                                                                                                                                                                                                                                                                         |  |  |
|---------------------------------------------------|---|-------------------------------------------------------------------------------------------------------------------------------------------------------------------------------------------------------------------------------------------------------------------------------------------------------------------------------------------------------------------------------------------------------------------------|--|--|
| Business Name                                     | : | MA BABA TRADERS                                                                                                                                                                                                                                                                                                                                                                                                         |  |  |
| Location                                          | : | Murail Baazar, Murail,Kahalu, Bogra                                                                                                                                                                                                                                                                                                                                                                                     |  |  |
| Total Investment in BDT                           | : | BDT 220,000/-                                                                                                                                                                                                                                                                                                                                                                                                           |  |  |
| Financing                                         | : | Self BDT 150,000 (from existing business) 68% Required Investment BDT 70,000 (as equity) 32%                                                                                                                                                                                                                                                                                                                            |  |  |
| Present salary/drawings from business (estimates) | • | BDT 5,000                                                                                                                                                                                                                                                                                                                                                                                                               |  |  |
| Proposed Salary                                   | : | BDT 5,000                                                                                                                                                                                                                                                                                                                                                                                                               |  |  |
| Size of shop                                      | : | ft x ft = square ft                                                                                                                                                                                                                                                                                                                                                                                                     |  |  |
| Implementation                                    | : | <ul> <li>The business is planned to be scaled up by investment in existing goods like; Potato, Onion, jinger, Betel leaf etc.</li> <li>20% gain on sales</li> <li>The shop is own.</li> <li>The business is being operated by entrepreneur. Existing 01 employee.</li> <li>One will be appointed after receiving equity money.</li> <li>Collects goods from Bogra.</li> <li>Agreed grace period is 3 months.</li> </ul> |  |  |

# Pictures