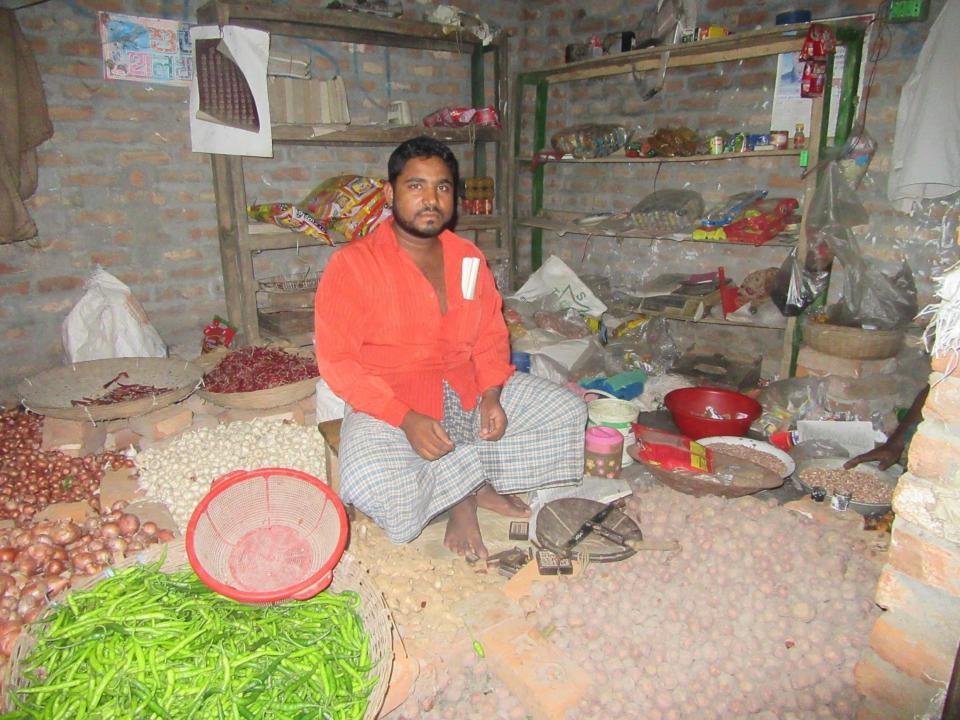

| Proposed Nobin Udyokta Business Info              |   |                                                                                                                                                                                                                                                                                                                                                                                                                         |  |  |
|---------------------------------------------------|---|-------------------------------------------------------------------------------------------------------------------------------------------------------------------------------------------------------------------------------------------------------------------------------------------------------------------------------------------------------------------------------------------------------------------------|--|--|
| Business Name                                     | : | MA BABA TRADERS                                                                                                                                                                                                                                                                                                                                                                                                         |  |  |
| Location                                          | : | Murail Baazar, Murail,Kahalu, Bogra                                                                                                                                                                                                                                                                                                                                                                                     |  |  |
| Total Investment in BDT                           | : | BDT 220,000/-                                                                                                                                                                                                                                                                                                                                                                                                           |  |  |
| Financing                                         | : | Self BDT 150,000 (from existing business) 68% Required Investment BDT 70,000 (as equity) 32%                                                                                                                                                                                                                                                                                                                            |  |  |
| Present salary/drawings from business (estimates) | • | BDT 5,000                                                                                                                                                                                                                                                                                                                                                                                                               |  |  |
| Proposed Salary                                   | : | BDT 5,000                                                                                                                                                                                                                                                                                                                                                                                                               |  |  |
| Size of shop                                      | : | ft x ft = square ft                                                                                                                                                                                                                                                                                                                                                                                                     |  |  |
| Implementation                                    | : | <ul> <li>The business is planned to be scaled up by investment in existing goods like; Potato, Onion, jinger, Betel leaf etc.</li> <li>20% gain on sales</li> <li>The shop is own.</li> <li>The business is being operated by entrepreneur. Existing 01 employee.</li> <li>One will be appointed after receiving equity money.</li> <li>Collects goods from Bogra.</li> <li>Agreed grace period is 3 months.</li> </ul> |  |  |

# Pictures