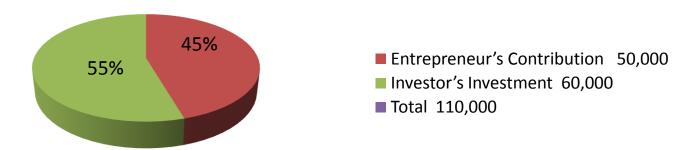

| Proposed Nobin Udyokta Business Info              |   |                                                                                                                                                                                                                                                                                                                                                                 |  |  |
|---------------------------------------------------|---|-----------------------------------------------------------------------------------------------------------------------------------------------------------------------------------------------------------------------------------------------------------------------------------------------------------------------------------------------------------------|--|--|
| Business Name                                     | : | SADIA STORE                                                                                                                                                                                                                                                                                                                                                     |  |  |
| Location                                          | : | Tengra                                                                                                                                                                                                                                                                                                                                                          |  |  |
| Total Investment in BDT                           | : | BDT 110,000/-                                                                                                                                                                                                                                                                                                                                                   |  |  |
| Financing                                         | : | Self BDT 50,000 (from existing business) 45% Required Investment BDT 60,000 (as equity) 55%                                                                                                                                                                                                                                                                     |  |  |
| Present salary/drawings from business (estimates) | : | BDT 5,000                                                                                                                                                                                                                                                                                                                                                       |  |  |
| Proposed Salary                                   | : | BDT 5,000                                                                                                                                                                                                                                                                                                                                                       |  |  |
| Size of shop                                      | : | 06 ft x 06 ft = 36 square ft                                                                                                                                                                                                                                                                                                                                    |  |  |
| Implementation                                    | : | <ul> <li>The business is planned to be scaled up by investment in existing goods like; Rice, Pulse, Atta, Soft drinks etc.</li> <li>15% gain on sales</li> <li>The shop is in own place</li> <li>The business is being operated by entrepreneur. Existing 01 employee.</li> <li>Collects goods from Tengra</li> <li>Agreed grace period is 3 months.</li> </ul> |  |  |