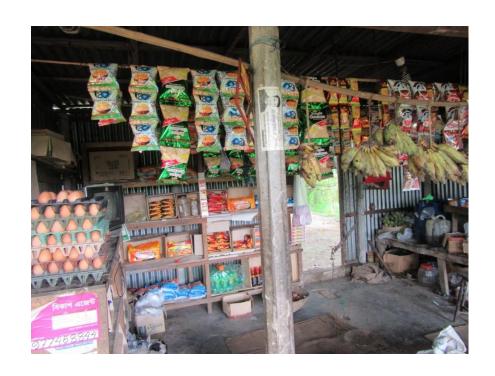

# Pictures

| Proposed Nobin Udyokta Business Info              |   |                                                                                                                                                                                                                                                                                                                                                                 |  |  |
|---------------------------------------------------|---|-----------------------------------------------------------------------------------------------------------------------------------------------------------------------------------------------------------------------------------------------------------------------------------------------------------------------------------------------------------------|--|--|
| Business Name                                     | : | SADIA STORE                                                                                                                                                                                                                                                                                                                                                     |  |  |
| Location                                          | : | Tengra                                                                                                                                                                                                                                                                                                                                                          |  |  |
| Total Investment in BDT                           | : | BDT 110,000/-                                                                                                                                                                                                                                                                                                                                                   |  |  |
| Financing                                         | : | Self BDT 50,000 (from existing business) 45% Required Investment BDT 60,000 (as equity) 55%                                                                                                                                                                                                                                                                     |  |  |
| Present salary/drawings from business (estimates) | : | BDT 5,000                                                                                                                                                                                                                                                                                                                                                       |  |  |
| Proposed Salary                                   | : | BDT 5,000                                                                                                                                                                                                                                                                                                                                                       |  |  |
| Size of shop                                      | : | 06 ft x 06 ft = 36 square ft                                                                                                                                                                                                                                                                                                                                    |  |  |
| Implementation                                    | : | <ul> <li>The business is planned to be scaled up by investment in existing goods like; Rice, Pulse, Atta, Soft drinks etc.</li> <li>15% gain on sales</li> <li>The shop is in own place</li> <li>The business is being operated by entrepreneur. Existing 01 employee.</li> <li>Collects goods from Tengra</li> <li>Agreed grace period is 3 months.</li> </ul> |  |  |