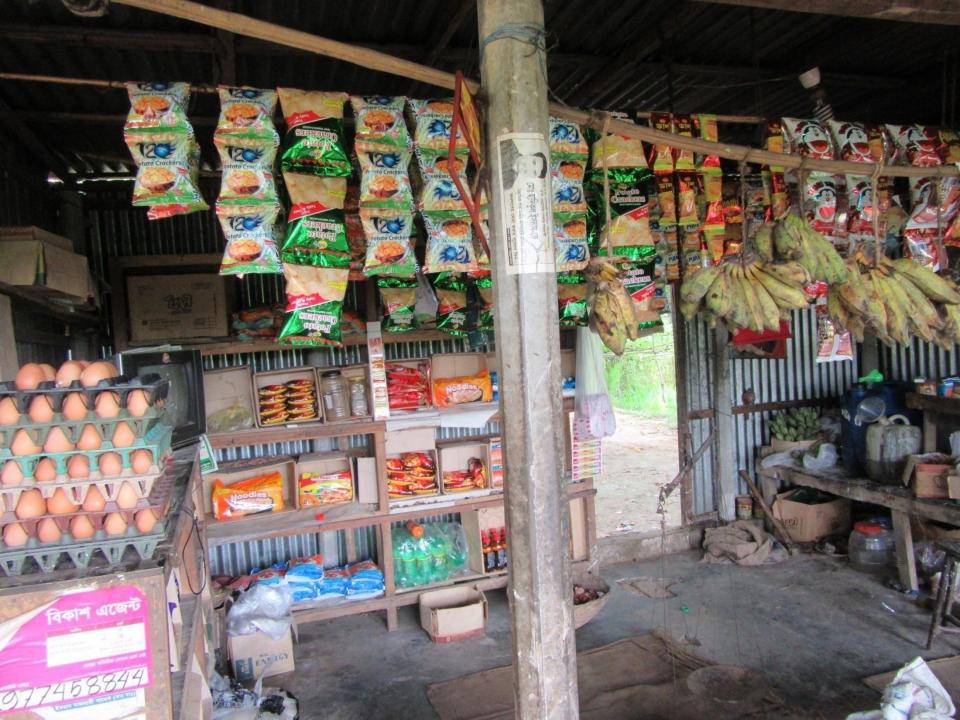

# Pictures

| Proposed Nobin Udyokta Business Info              |   |                                                                                                                                                                                                                                                                                                                                                                 |  |  |
|---------------------------------------------------|---|-----------------------------------------------------------------------------------------------------------------------------------------------------------------------------------------------------------------------------------------------------------------------------------------------------------------------------------------------------------------|--|--|
| Business Name                                     | : | SADIA STORE                                                                                                                                                                                                                                                                                                                                                     |  |  |
| Location                                          | : | Tengra                                                                                                                                                                                                                                                                                                                                                          |  |  |
| Total Investment in BDT                           | : | BDT 110,000/-                                                                                                                                                                                                                                                                                                                                                   |  |  |
| Financing                                         | : | Self BDT 50,000 (from existing business) 45% Required Investment BDT 60,000 (as equity) 55%                                                                                                                                                                                                                                                                     |  |  |
| Present salary/drawings from business (estimates) | : | BDT 5,000                                                                                                                                                                                                                                                                                                                                                       |  |  |
| Proposed Salary                                   | : | BDT 5,000                                                                                                                                                                                                                                                                                                                                                       |  |  |
| Size of shop                                      | : | 06 ft x 06 ft = 36 square ft                                                                                                                                                                                                                                                                                                                                    |  |  |
| Implementation                                    | : | <ul> <li>The business is planned to be scaled up by investment in existing goods like; Rice, Pulse, Atta, Soft drinks etc.</li> <li>15% gain on sales</li> <li>The shop is in own place</li> <li>The business is being operated by entrepreneur. Existing 01 employee.</li> <li>Collects goods from Tengra</li> <li>Agreed grace period is 3 months.</li> </ul> |  |  |