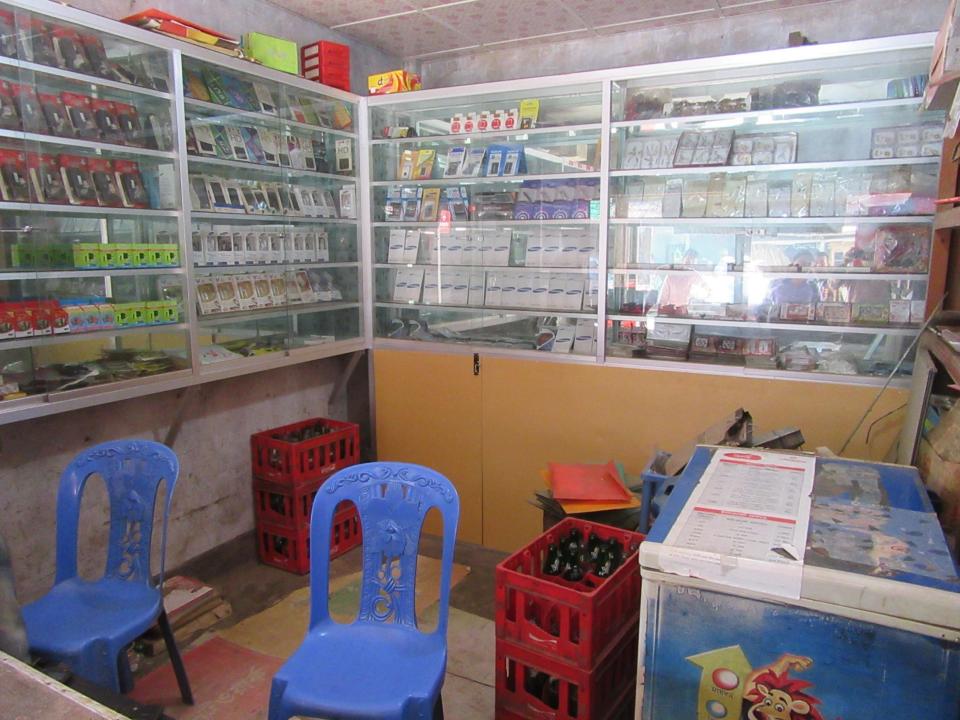

| Proposed Nobin Udyokta Business Info              |   |                                                                                                                                                                                                                                                                                                                                                                                                                                                                    |  |  |
|---------------------------------------------------|---|--------------------------------------------------------------------------------------------------------------------------------------------------------------------------------------------------------------------------------------------------------------------------------------------------------------------------------------------------------------------------------------------------------------------------------------------------------------------|--|--|
| Business Name                                     | : | DEBASHISH VARIETIES STORE                                                                                                                                                                                                                                                                                                                                                                                                                                          |  |  |
| Location                                          | : | Mowna Baazar                                                                                                                                                                                                                                                                                                                                                                                                                                                       |  |  |
| Total Investment in BDT                           | : | BDT 160,000/-                                                                                                                                                                                                                                                                                                                                                                                                                                                      |  |  |
| Financing                                         | : | Self BDT 100,000 (from existing business) 73% Required Investment BDT 60,000 (as equity) 27%                                                                                                                                                                                                                                                                                                                                                                       |  |  |
| Present salary/drawings from business (estimates) | : | BDT 5,000                                                                                                                                                                                                                                                                                                                                                                                                                                                          |  |  |
| Proposed Salary                                   | : | BDT 5,000                                                                                                                                                                                                                                                                                                                                                                                                                                                          |  |  |
| Size of shop                                      | : | 12 ft x 10 ft = 120 square ft                                                                                                                                                                                                                                                                                                                                                                                                                                      |  |  |
| Implementation                                    | • | <ul> <li>The business is planned to be scaled up by investment in existing goods like; Mobile, Mobile accessories, Soft drinks, Bikash, Dutch bangle service.</li> <li>20% gain on sales</li> <li>The shop in rented.</li> <li>The business is being operated by entrepreneur. Existing no employee.</li> <li>01 will be appointed after receiving equity money.</li> <li>Collects goods from mowna Chourasta</li> <li>Agreed grace period is 3 months.</li> </ul> |  |  |