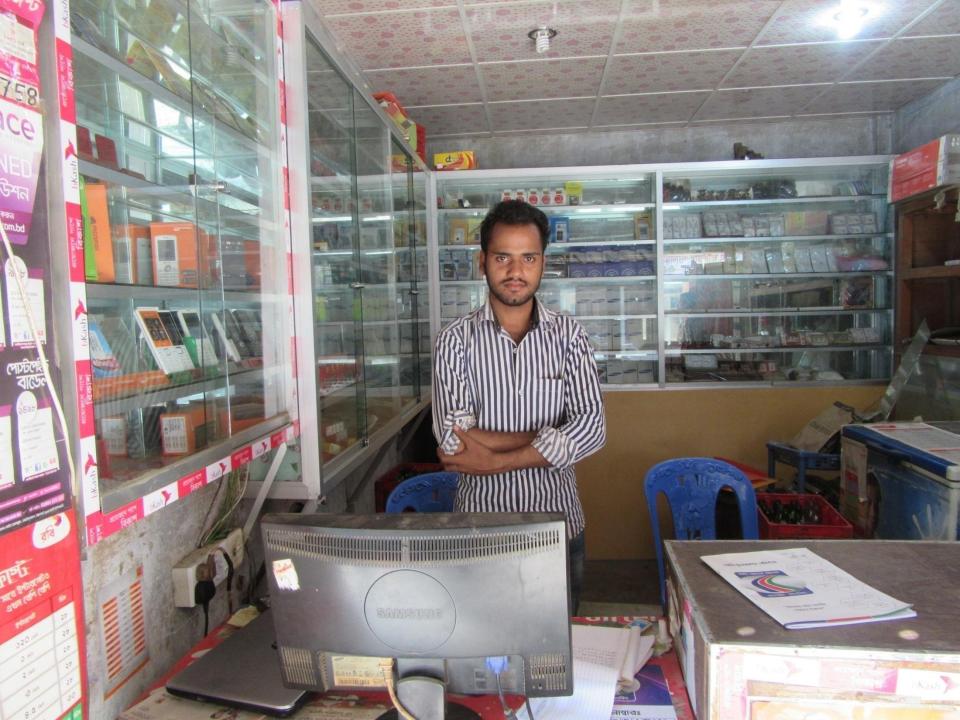

# Pictures

निवान है। की

MAN MAN 20 3 MERGO DA SUB SO OUT BO M. P. C. SALAN CO. SURVER CO.

শাম: বা দেবাৰীৰ চক্দ সাহা Name: SREE DEBASISH SAHA পিতা: মৃত বা বাদাম চক্দ সাহা মাতা: বা মতি দুৰ্গা ৱানী সাহা

Date of Birth: 01 Nov 1993 ID NO: 19933318647000193

### **FAMILY PICTURE**