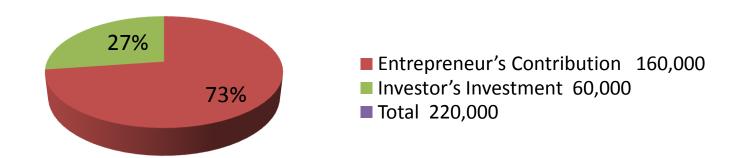

| Proposed Nobin Udyokta Business Info              |   |                                                                                                                                                                                                                                                                                                                                                                                                                                                                    |  |  |
|---------------------------------------------------|---|--------------------------------------------------------------------------------------------------------------------------------------------------------------------------------------------------------------------------------------------------------------------------------------------------------------------------------------------------------------------------------------------------------------------------------------------------------------------|--|--|
| Business Name                                     | : | DEBASHISH VARIETIES STORE                                                                                                                                                                                                                                                                                                                                                                                                                                          |  |  |
| Location                                          | : | Mowna Baazar                                                                                                                                                                                                                                                                                                                                                                                                                                                       |  |  |
| Total Investment in BDT                           | : | BDT 160,000/-                                                                                                                                                                                                                                                                                                                                                                                                                                                      |  |  |
| Financing                                         | : | Self BDT 100,000 (from existing business) 73% Required Investment BDT 60,000 (as equity) 27%                                                                                                                                                                                                                                                                                                                                                                       |  |  |
| Present salary/drawings from business (estimates) | : | BDT 5,000                                                                                                                                                                                                                                                                                                                                                                                                                                                          |  |  |
| Proposed Salary                                   | : | BDT 5,000                                                                                                                                                                                                                                                                                                                                                                                                                                                          |  |  |
| Size of shop                                      | : | 12 ft x 10 ft = 120 square ft                                                                                                                                                                                                                                                                                                                                                                                                                                      |  |  |
| Implementation                                    | • | <ul> <li>The business is planned to be scaled up by investment in existing goods like; Mobile, Mobile accessories, Soft drinks, Bikash, Dutch bangle service.</li> <li>20% gain on sales</li> <li>The shop in rented.</li> <li>The business is being operated by entrepreneur. Existing no employee.</li> <li>01 will be appointed after receiving equity money.</li> <li>Collects goods from mowna Chourasta</li> <li>Agreed grace period is 3 months.</li> </ul> |  |  |