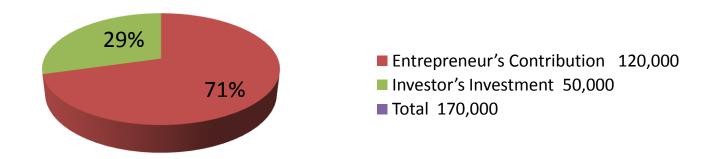

| Proposed Nobin Udyokta Business Info              |   |                                                                                                                                                                                                                                                                                                                                                                        |  |  |
|---------------------------------------------------|---|------------------------------------------------------------------------------------------------------------------------------------------------------------------------------------------------------------------------------------------------------------------------------------------------------------------------------------------------------------------------|--|--|
| Business Name                                     | : | BISMILLAH MATERIAL & HOLD GHOR                                                                                                                                                                                                                                                                                                                                         |  |  |
| Location                                          | : | MC Baazar                                                                                                                                                                                                                                                                                                                                                              |  |  |
| Total Investment in BDT                           | : | BDT 170,000/-                                                                                                                                                                                                                                                                                                                                                          |  |  |
| Financing                                         | : | Self BDT 120,000 (from existing business) 51% Required Investment BDT 50,000 (as equity) 29%                                                                                                                                                                                                                                                                           |  |  |
| Present salary/drawings from business (estimates) | : | BDT 5,000                                                                                                                                                                                                                                                                                                                                                              |  |  |
| Proposed Salary                                   | : | BDT 5,000                                                                                                                                                                                                                                                                                                                                                              |  |  |
| Size of shop                                      | : | 20 ft x 10 ft = 120 square ft                                                                                                                                                                                                                                                                                                                                          |  |  |
| Implementation                                    | : | <ul> <li>The business is planned to be scaled up by investment in existing goods like; Yarn, Chain, button &amp; tailoring service etc.</li> <li>15% gain on sales</li> <li>The shop in rented.</li> <li>The business is being operated by entrepreneur. Existing no employee.</li> <li>Collects goods from Dhaka</li> <li>Agreed grace period is 3 months.</li> </ul> |  |  |

|             |      | nvestm     | ent Br   | eakdo | own        |        |          |
|-------------|------|------------|----------|-------|------------|--------|----------|
|             | Exis | ting       | Proposed |       |            |        |          |
| Particulars | Qty. | Unit Price | Amount   | Qty   | Unit Price | Amoun  | Proposed |
|             |      |            |          |       |            | t      |          |
|             |      |            | (BDT)    |       |            | (BDT)  | Total    |
| Yarn        | 50   | 45         | 2,250    | 500   | 45         | 22,500 | 24,750   |
| Bokrom      | 50   | 50         | 2,500    | 200   | 50         | 10,000 | 12,500   |
| Pusing      | 50   | 15         | 750      | 200   | 15         | 3,000  | 3,750    |
| Hook        | 120  | 10         | 1,200    | 400   | 10         | 4,000  | 5,200    |
| Chain       | 100  | 3          | 300      | 500   | 3          | 1,500  | 1,800    |
| Button      | 300  | 10         | 3,000    | 90    | 100        | 9,000  | 12,000   |
| Others      | 1    | 10000      | 10,000   | 0     | 0          | 0      | 10,000   |
| Security    | 1    | 100000     | 100,000  | 0     | 0          | 0      | 100,000  |
|             | 672  | 0          | 120,000  | 1890  | 0          | 50,000 | 170,000  |