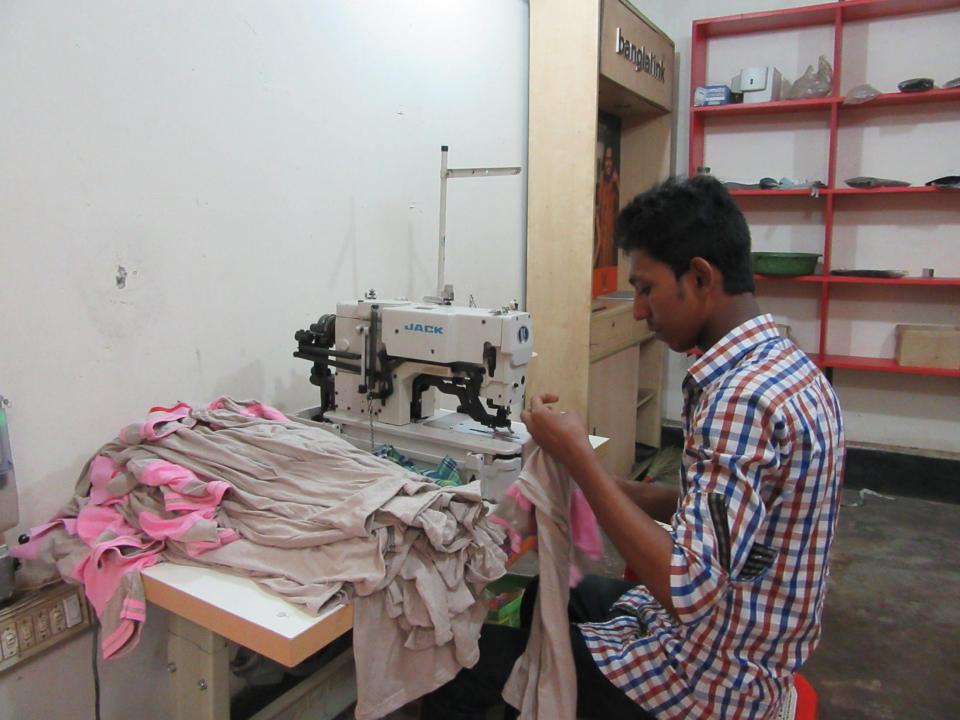

| Proposed Nobin Udyokta Business Info              |   |                                                                                                                                                                                                                                                                                                                                                                        |  |  |
|---------------------------------------------------|---|------------------------------------------------------------------------------------------------------------------------------------------------------------------------------------------------------------------------------------------------------------------------------------------------------------------------------------------------------------------------|--|--|
| Business Name                                     | : | BISMILLAH MATERIAL & HOLD GHOR                                                                                                                                                                                                                                                                                                                                         |  |  |
| Location                                          | : | MC Baazar                                                                                                                                                                                                                                                                                                                                                              |  |  |
| Total Investment in BDT                           | : | BDT 170,000/-                                                                                                                                                                                                                                                                                                                                                          |  |  |
| Financing                                         | : | Self BDT 120,000 (from existing business) 51% Required Investment BDT 50,000 (as equity) 29%                                                                                                                                                                                                                                                                           |  |  |
| Present salary/drawings from business (estimates) | : | BDT 5,000                                                                                                                                                                                                                                                                                                                                                              |  |  |
| Proposed Salary                                   | : | BDT 5,000                                                                                                                                                                                                                                                                                                                                                              |  |  |
| Size of shop                                      | : | 20 ft x 10 ft = 120 square ft                                                                                                                                                                                                                                                                                                                                          |  |  |
| Implementation                                    | : | <ul> <li>The business is planned to be scaled up by investment in existing goods like; Yarn, Chain, button &amp; tailoring service etc.</li> <li>15% gain on sales</li> <li>The shop in rented.</li> <li>The business is being operated by entrepreneur. Existing no employee.</li> <li>Collects goods from Dhaka</li> <li>Agreed grace period is 3 months.</li> </ul> |  |  |