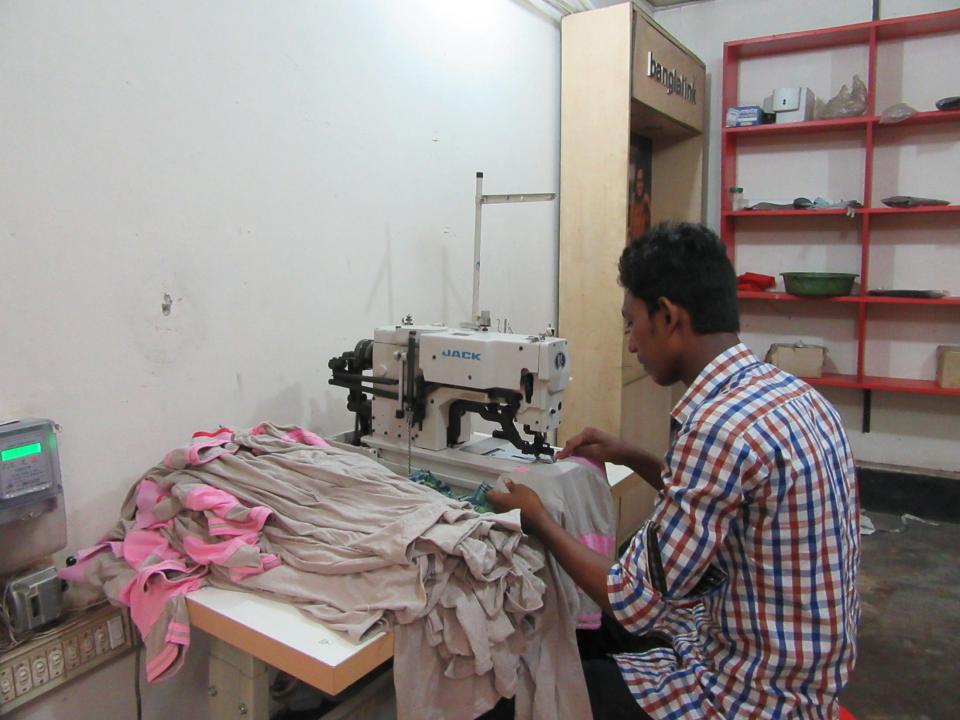

| Proposed Nobin Udyokta Business Info              |   |                                                                                                                                                                                                                                                                                                                                                                        |  |  |
|---------------------------------------------------|---|------------------------------------------------------------------------------------------------------------------------------------------------------------------------------------------------------------------------------------------------------------------------------------------------------------------------------------------------------------------------|--|--|
| Business Name                                     | : | BISMILLAH MATERIAL & HOLD GHOR                                                                                                                                                                                                                                                                                                                                         |  |  |
| Location                                          | : | MC Baazar                                                                                                                                                                                                                                                                                                                                                              |  |  |
| Total Investment in BDT                           | : | BDT 170,000/-                                                                                                                                                                                                                                                                                                                                                          |  |  |
| Financing                                         | : | Self BDT 120,000 (from existing business) 51% Required Investment BDT 50,000 (as equity) 29%                                                                                                                                                                                                                                                                           |  |  |
| Present salary/drawings from business (estimates) | : | BDT 5,000                                                                                                                                                                                                                                                                                                                                                              |  |  |
| Proposed Salary                                   | : | BDT 5,000                                                                                                                                                                                                                                                                                                                                                              |  |  |
| Size of shop                                      | : | 20 ft x 10 ft = 120 square ft                                                                                                                                                                                                                                                                                                                                          |  |  |
| Implementation                                    | : | <ul> <li>The business is planned to be scaled up by investment in existing goods like; Yarn, Chain, button &amp; tailoring service etc.</li> <li>15% gain on sales</li> <li>The shop in rented.</li> <li>The business is being operated by entrepreneur. Existing no employee.</li> <li>Collects goods from Dhaka</li> <li>Agreed grace period is 3 months.</li> </ul> |  |  |