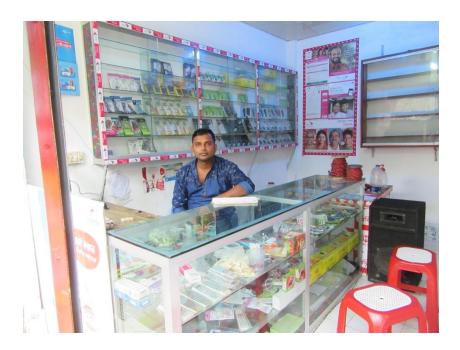

| Proposed Nobin Udyokta Business Info                 |   |                                                                                                                                                                                                                                                                                                                                                                                                         |  |  |  |
|------------------------------------------------------|---|---------------------------------------------------------------------------------------------------------------------------------------------------------------------------------------------------------------------------------------------------------------------------------------------------------------------------------------------------------------------------------------------------------|--|--|--|
| Business Name                                        | : | BHAI BHAI STORE                                                                                                                                                                                                                                                                                                                                                                                         |  |  |  |
| Location                                             | : | Mowna Chourasta, Moshjid Road                                                                                                                                                                                                                                                                                                                                                                           |  |  |  |
| Total Investment in BDT                              | : | BDT 110,000/-                                                                                                                                                                                                                                                                                                                                                                                           |  |  |  |
| Financing                                            | : | Self BDT 50,000 (from existing business) 45%<br>Required Investment BDT 60,000 (as equity) 55%                                                                                                                                                                                                                                                                                                          |  |  |  |
| Present salary/drawings<br>from business (estimates) | : | BDT 5,000                                                                                                                                                                                                                                                                                                                                                                                               |  |  |  |
| Proposed Salary                                      | • | BDT 5,000                                                                                                                                                                                                                                                                                                                                                                                               |  |  |  |
| Size of shop                                         | : | 14 ft x 10 ft = 140 square ft                                                                                                                                                                                                                                                                                                                                                                           |  |  |  |
| Implementation                                       | : | <ul> <li>The business is planned to be scaled up by investment in existing goods like; Mobile Accessories.</li> <li>20% gain on sales</li> <li>The shop is rented.</li> <li>The business is being operated by entrepreneur. Existing 01 employee.</li> <li>One will be appointed after receiving equity money.</li> <li>Collects goods from Dhaka.</li> <li>Agreed grace period is 3 months.</li> </ul> |  |  |  |

Pictures