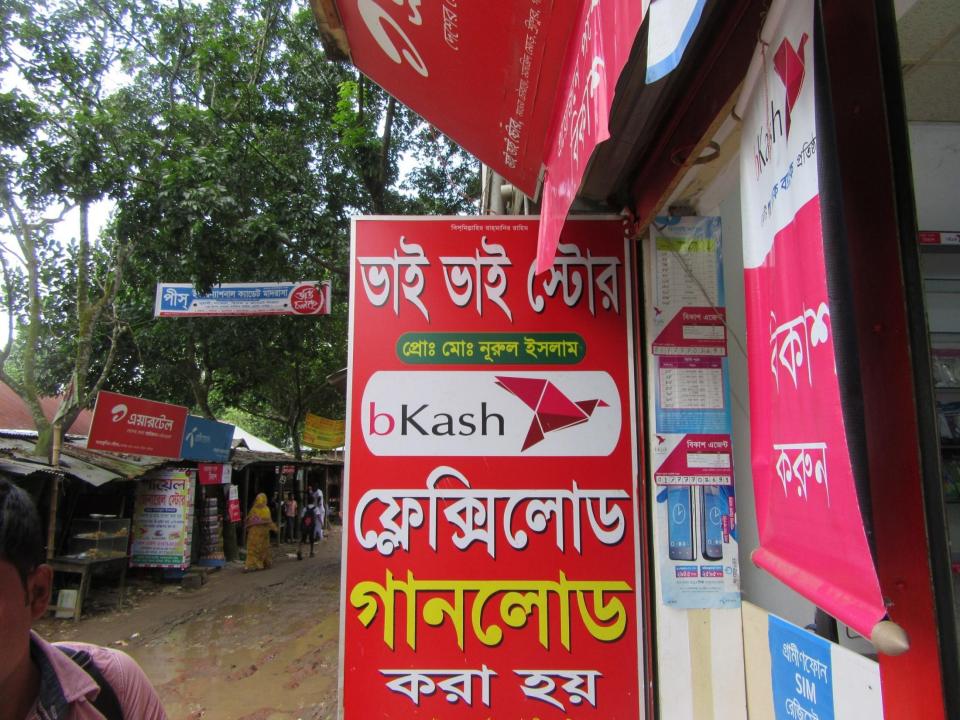

#### Proposed NU Business Name: BHAI BHAI STORE

Project identification and prepared by: MD Hafizur Rahman Mowna Unit, Gazipur

Project verified by: MD Rafiqul Islam

| Brief Bio of The Proposed Nobin Udyokta                                                                                    |   |                                                                                                                                                                                   |  |  |  |
|----------------------------------------------------------------------------------------------------------------------------|---|-----------------------------------------------------------------------------------------------------------------------------------------------------------------------------------|--|--|--|
| Name                                                                                                                       | : | NURUL ISLAM                                                                                                                                                                       |  |  |  |
| Age                                                                                                                        | : | 03-04-1985 (31 Years)                                                                                                                                                             |  |  |  |
| Education, till to date                                                                                                    | : | SSC                                                                                                                                                                               |  |  |  |
| Marital status                                                                                                             | : | Married                                                                                                                                                                           |  |  |  |
| Children                                                                                                                   | : | Nil                                                                                                                                                                               |  |  |  |
| No. of siblings:                                                                                                           | : | 02 Brothers 03 Sisters                                                                                                                                                            |  |  |  |
| Address                                                                                                                    | : | Vill: Keoa Poshchim Khanda, P.O: Mowna, P.S: Sreepur, Dist: Gazipur                                                                                                               |  |  |  |
| Parent's and GB related Info<br>(i) Who is GB member<br>(ii) Mother's name<br>(iii) Father's name<br>(iv) GB member's info |   | Mother Father HAZERA<br>HABIBUR RAHMAN<br>Branch: Sreepur , Centre # 30(Male),<br>Member ID: 1291, Group No: 02<br>Member since: 19-03-1997( 09 Years )<br>First Ioan: BDT 2500/- |  |  |  |
| Further Information:<br>(v) Who pays GB loan installment                                                                   | : | Existing loan: BDT 10000/- Outstanding loan: BDT Nil/-<br>NA                                                                                                                      |  |  |  |
| (vi) Mobile lady                                                                                                           | : | No                                                                                                                                                                                |  |  |  |
| (vii) Grameen Education Loan                                                                                               | : | No                                                                                                                                                                                |  |  |  |
| (viii) Any other loan like GB,<br>BRAC ASA etc                                                                             | : | No                                                                                                                                                                                |  |  |  |

| Proposed Nobin Udyokta Business Info                 |   |                                                                                                                                                                                                                                                                                                                                                                                                         |  |  |  |
|------------------------------------------------------|---|---------------------------------------------------------------------------------------------------------------------------------------------------------------------------------------------------------------------------------------------------------------------------------------------------------------------------------------------------------------------------------------------------------|--|--|--|
| Business Name                                        | : | BHAI BHAI STORE                                                                                                                                                                                                                                                                                                                                                                                         |  |  |  |
| Location                                             | : | Mowna Chourasta, Moshjid Road                                                                                                                                                                                                                                                                                                                                                                           |  |  |  |
| Total Investment in BDT                              | : | BDT 110,000/-                                                                                                                                                                                                                                                                                                                                                                                           |  |  |  |
| Financing                                            | : | Self BDT 50,000 (from existing business) 45%<br>Required Investment BDT 60,000 (as equity) 55%                                                                                                                                                                                                                                                                                                          |  |  |  |
| Present salary/drawings<br>from business (estimates) | : | BDT 5,000                                                                                                                                                                                                                                                                                                                                                                                               |  |  |  |
| Proposed Salary                                      | • | BDT 5,000                                                                                                                                                                                                                                                                                                                                                                                               |  |  |  |
| Size of shop                                         | : | 14 ft x 10 ft = 140 square ft                                                                                                                                                                                                                                                                                                                                                                           |  |  |  |
| Implementation                                       | : | <ul> <li>The business is planned to be scaled up by investment in existing goods like; Mobile Accessories.</li> <li>20% gain on sales</li> <li>The shop is rented.</li> <li>The business is being operated by entrepreneur. Existing 01 employee.</li> <li>One will be appointed after receiving equity money.</li> <li>Collects goods from Dhaka.</li> <li>Agreed grace period is 3 months.</li> </ul> |  |  |  |

Pictures