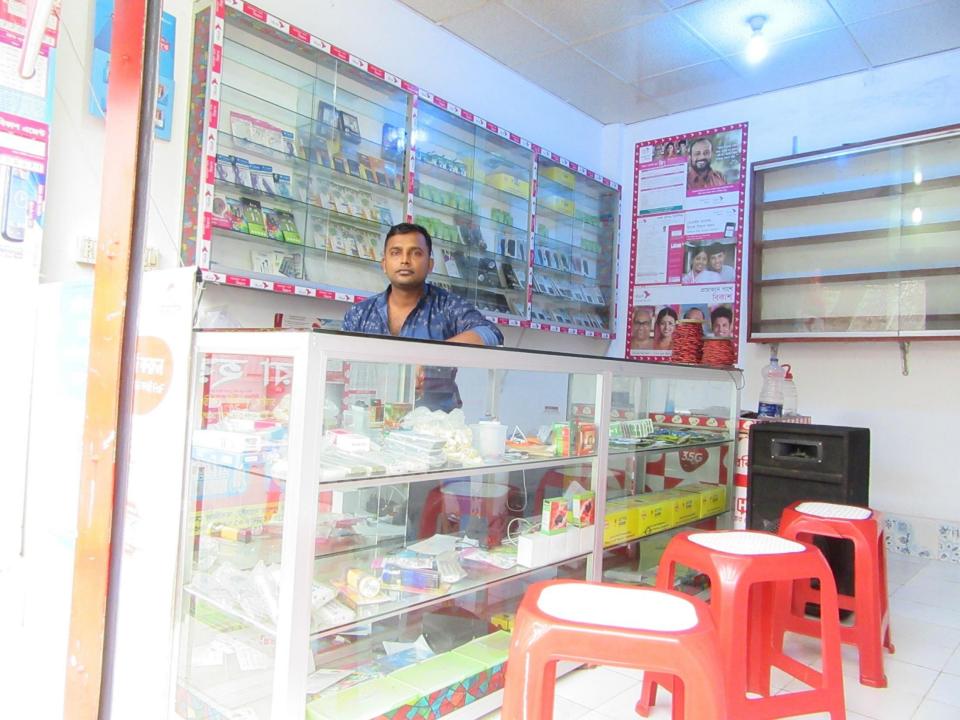

| Proposed Nobin Udyokta Business Info                 |   |                                                                                                                                                                                                                                                                                                                                                                                                         |  |  |  |
|------------------------------------------------------|---|---------------------------------------------------------------------------------------------------------------------------------------------------------------------------------------------------------------------------------------------------------------------------------------------------------------------------------------------------------------------------------------------------------|--|--|--|
| Business Name                                        | : | BHAI BHAI STORE                                                                                                                                                                                                                                                                                                                                                                                         |  |  |  |
| Location                                             | : | Mowna Chourasta, Moshjid Road                                                                                                                                                                                                                                                                                                                                                                           |  |  |  |
| Total Investment in BDT                              | : | BDT 110,000/-                                                                                                                                                                                                                                                                                                                                                                                           |  |  |  |
| Financing                                            | : | Self BDT 50,000 (from existing business) 45%<br>Required Investment BDT 60,000 (as equity) 55%                                                                                                                                                                                                                                                                                                          |  |  |  |
| Present salary/drawings<br>from business (estimates) | : | BDT 5,000                                                                                                                                                                                                                                                                                                                                                                                               |  |  |  |
| Proposed Salary                                      | • | BDT 5,000                                                                                                                                                                                                                                                                                                                                                                                               |  |  |  |
| Size of shop                                         | : | 14 ft x 10 ft = 140 square ft                                                                                                                                                                                                                                                                                                                                                                           |  |  |  |
| Implementation                                       | : | <ul> <li>The business is planned to be scaled up by investment in existing goods like; Mobile Accessories.</li> <li>20% gain on sales</li> <li>The shop is rented.</li> <li>The business is being operated by entrepreneur. Existing 01 employee.</li> <li>One will be appointed after receiving equity money.</li> <li>Collects goods from Dhaka.</li> <li>Agreed grace period is 3 months.</li> </ul> |  |  |  |

Pictures