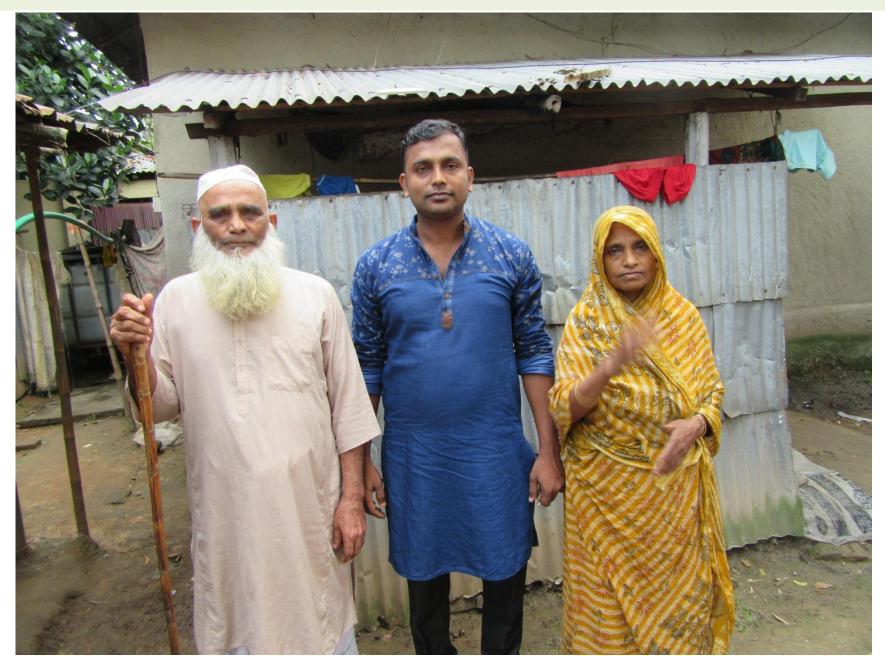

| Net Cash Surplus                                     | 124,800      | 263380       | 416469       |  |  |  |



| <b>S</b> TRENGTH<br>Employment: Self: 01 Family:0<br>Others:0Experience & Skill : 03 Years<br>Quality goods & services;<br>Skill and experience; | WEAKNESS<br>Lack of Capital/Investment               |
|--------------------------------------------------------------------------------------------------------------------------------------------------|------------------------------------------------------|
| Opportunities<br>Huge demand in the community<br>Location of shop; Tetuljora, Rajfulbaria, Savar,<br>Dhaka.<br>Regular customers;                | <b>T</b> HREATS<br>Theft<br>Fire<br>Political unrest |

Pictures











# **FAMILY PICTURE**