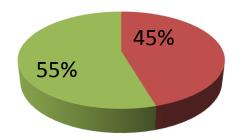

| Proposed Nobin Udyokta Business Info                 |   |                                                                                                                                                                                                                                                                                                                                                                                                         |  |  |  |
|------------------------------------------------------|---|---------------------------------------------------------------------------------------------------------------------------------------------------------------------------------------------------------------------------------------------------------------------------------------------------------------------------------------------------------------------------------------------------------|--|--|--|
| Business Name                                        | : | BHAI BHAI STORE                                                                                                                                                                                                                                                                                                                                                                                         |  |  |  |
| Location                                             | : | Mowna Chourasta, Moshjid Road                                                                                                                                                                                                                                                                                                                                                                           |  |  |  |
| Total Investment in BDT                              | : | BDT 110,000/-                                                                                                                                                                                                                                                                                                                                                                                           |  |  |  |
| Financing                                            | : | Self BDT 50,000 (from existing business) 45%<br>Required Investment BDT 60,000 (as equity) 55%                                                                                                                                                                                                                                                                                                          |  |  |  |
| Present salary/drawings<br>from business (estimates) | : | BDT 5,000                                                                                                                                                                                                                                                                                                                                                                                               |  |  |  |
| Proposed Salary                                      | • | BDT 5,000                                                                                                                                                                                                                                                                                                                                                                                               |  |  |  |
| Size of shop                                         | : | 14 ft x 10 ft = 140 square ft                                                                                                                                                                                                                                                                                                                                                                           |  |  |  |
| Implementation                                       | : | <ul> <li>The business is planned to be scaled up by investment in existing goods like; Mobile Accessories.</li> <li>20% gain on sales</li> <li>The shop is rented.</li> <li>The business is being operated by entrepreneur. Existing 01 employee.</li> <li>One will be appointed after receiving equity money.</li> <li>Collects goods from Dhaka.</li> <li>Agreed grace period is 3 months.</li> </ul> |  |  |  |