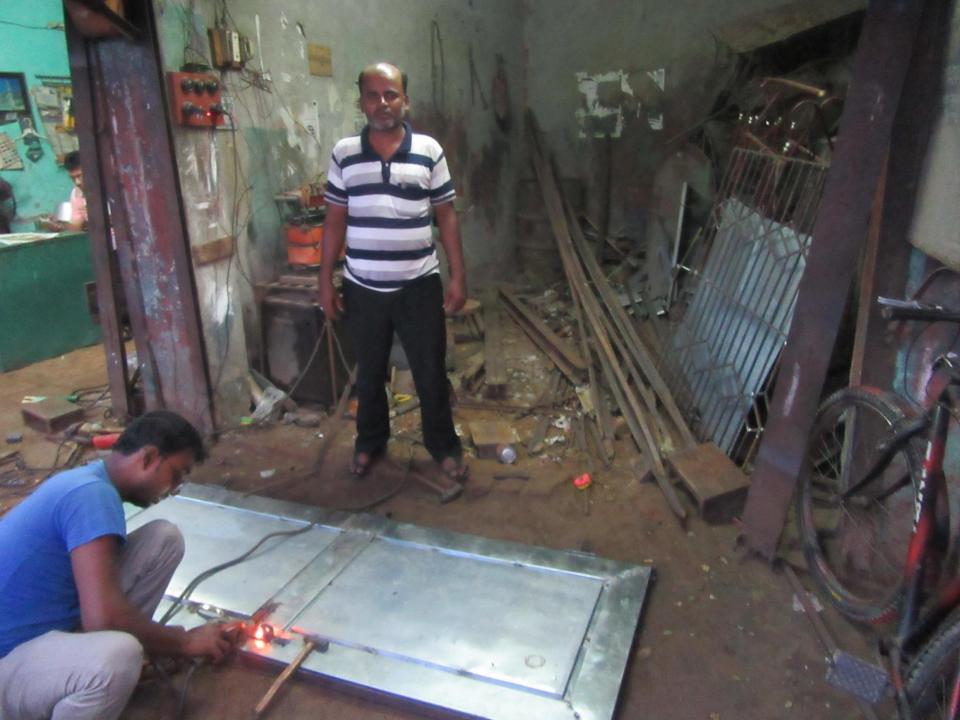

# Pictures

| Proposed Nobin Udyokta Business Info              |   |                                                                                                                                                                                                                                                                                                                                                                                                        |  |  |  |
|---------------------------------------------------|---|--------------------------------------------------------------------------------------------------------------------------------------------------------------------------------------------------------------------------------------------------------------------------------------------------------------------------------------------------------------------------------------------------------|--|--|--|
| Business Name                                     | : | MA STEEL FURNITURE                                                                                                                                                                                                                                                                                                                                                                                     |  |  |  |
| Location                                          | : | Satmatha, Bogura                                                                                                                                                                                                                                                                                                                                                                                       |  |  |  |
| Total Investment in BDT                           | : | BDT 270,000/-                                                                                                                                                                                                                                                                                                                                                                                          |  |  |  |
| Financing                                         | : | Self BDT 170,000 (from existing business) 63% Required Investment BDT 100,000 (as equity) 37%                                                                                                                                                                                                                                                                                                          |  |  |  |
| Present salary/drawings from business (estimates) | : | BDT 5,000                                                                                                                                                                                                                                                                                                                                                                                              |  |  |  |
| Proposed Salary                                   | : | BDT 5,000                                                                                                                                                                                                                                                                                                                                                                                              |  |  |  |
| Size of shop                                      | : | 17 ft x 18 ft = 306 square ft                                                                                                                                                                                                                                                                                                                                                                          |  |  |  |
| Implementation                                    | : | <ul> <li>The business is planned to be scaled up by investment in existing goods like; Sit,Angle,Pati,Flat bar,Rod etc.</li> <li>The shop is in own rented.</li> <li>The business is operating by entrepreneur. Existing (employee.</li> <li>03 will be appointed after receiving the equity money.</li> <li>Collects goods from Satmatha, Bogura</li> <li>Agreed grace period is 3 months.</li> </ul> |  |  |  |