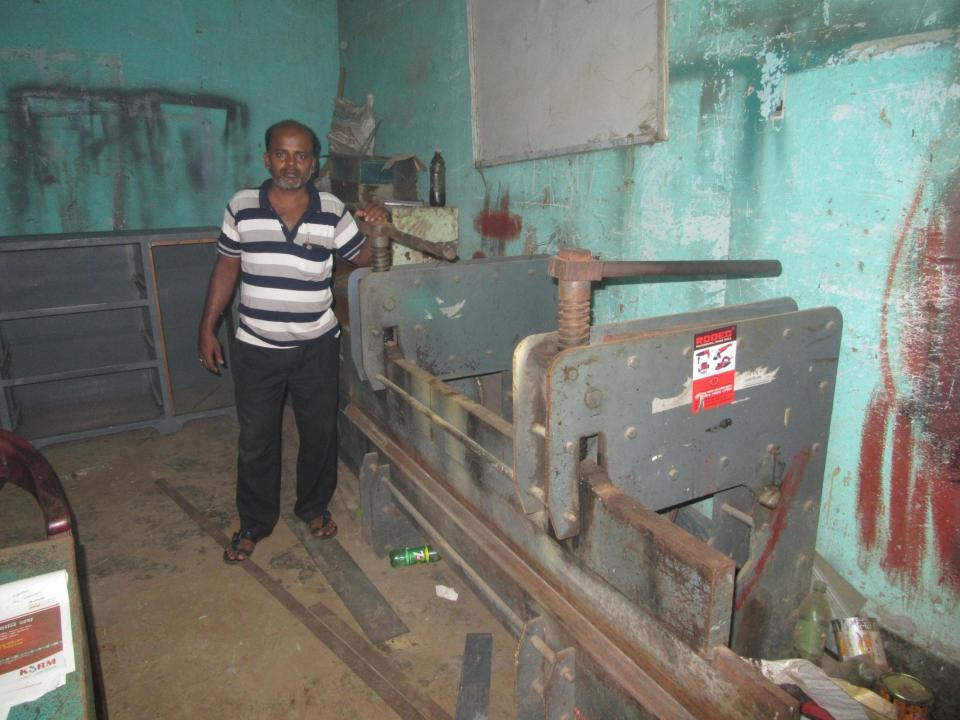

# Pictures

| Proposed Nobin Udyokta Business Info              |   |                                                                                                                                                                                                                                                                                                                                                                                                        |  |  |  |
|---------------------------------------------------|---|--------------------------------------------------------------------------------------------------------------------------------------------------------------------------------------------------------------------------------------------------------------------------------------------------------------------------------------------------------------------------------------------------------|--|--|--|
| Business Name                                     | : | MA STEEL FURNITURE                                                                                                                                                                                                                                                                                                                                                                                     |  |  |  |
| Location                                          | : | Satmatha, Bogura                                                                                                                                                                                                                                                                                                                                                                                       |  |  |  |
| Total Investment in BDT                           | : | BDT 270,000/-                                                                                                                                                                                                                                                                                                                                                                                          |  |  |  |
| Financing                                         | : | Self BDT 170,000 (from existing business) 63% Required Investment BDT 100,000 (as equity) 37%                                                                                                                                                                                                                                                                                                          |  |  |  |
| Present salary/drawings from business (estimates) | : | BDT 5,000                                                                                                                                                                                                                                                                                                                                                                                              |  |  |  |
| Proposed Salary                                   | : | BDT 5,000                                                                                                                                                                                                                                                                                                                                                                                              |  |  |  |
| Size of shop                                      | : | 17 ft x 18 ft = 306 square ft                                                                                                                                                                                                                                                                                                                                                                          |  |  |  |
| Implementation                                    | : | <ul> <li>The business is planned to be scaled up by investment in existing goods like; Sit,Angle,Pati,Flat bar,Rod etc.</li> <li>The shop is in own rented.</li> <li>The business is operating by entrepreneur. Existing (employee.</li> <li>03 will be appointed after receiving the equity money.</li> <li>Collects goods from Satmatha, Bogura</li> <li>Agreed grace period is 3 months.</li> </ul> |  |  |  |