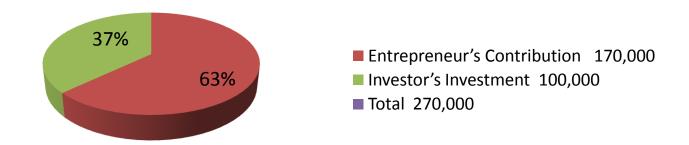

| Proposed Nobin Udyokta Business Info              |   |                                                                                                                                                                                                                                                                                                                                                                                                        |  |  |  |
|---------------------------------------------------|---|--------------------------------------------------------------------------------------------------------------------------------------------------------------------------------------------------------------------------------------------------------------------------------------------------------------------------------------------------------------------------------------------------------|--|--|--|
| Business Name                                     | : | MA STEEL FURNITURE                                                                                                                                                                                                                                                                                                                                                                                     |  |  |  |
| Location                                          | : | Satmatha, Bogura                                                                                                                                                                                                                                                                                                                                                                                       |  |  |  |
| Total Investment in BDT                           | : | BDT 270,000/-                                                                                                                                                                                                                                                                                                                                                                                          |  |  |  |
| Financing                                         | : | Self BDT 170,000 (from existing business) 63% Required Investment BDT 100,000 (as equity) 37%                                                                                                                                                                                                                                                                                                          |  |  |  |
| Present salary/drawings from business (estimates) | : | BDT 5,000                                                                                                                                                                                                                                                                                                                                                                                              |  |  |  |
| Proposed Salary                                   | : | BDT 5,000                                                                                                                                                                                                                                                                                                                                                                                              |  |  |  |
| Size of shop                                      | : | 17 ft x 18 ft = 306 square ft                                                                                                                                                                                                                                                                                                                                                                          |  |  |  |
| Implementation                                    | : | <ul> <li>The business is planned to be scaled up by investment in existing goods like; Sit,Angle,Pati,Flat bar,Rod etc.</li> <li>The shop is in own rented.</li> <li>The business is operating by entrepreneur. Existing (employee.</li> <li>03 will be appointed after receiving the equity money.</li> <li>Collects goods from Satmatha, Bogura</li> <li>Agreed grace period is 3 months.</li> </ul> |  |  |  |