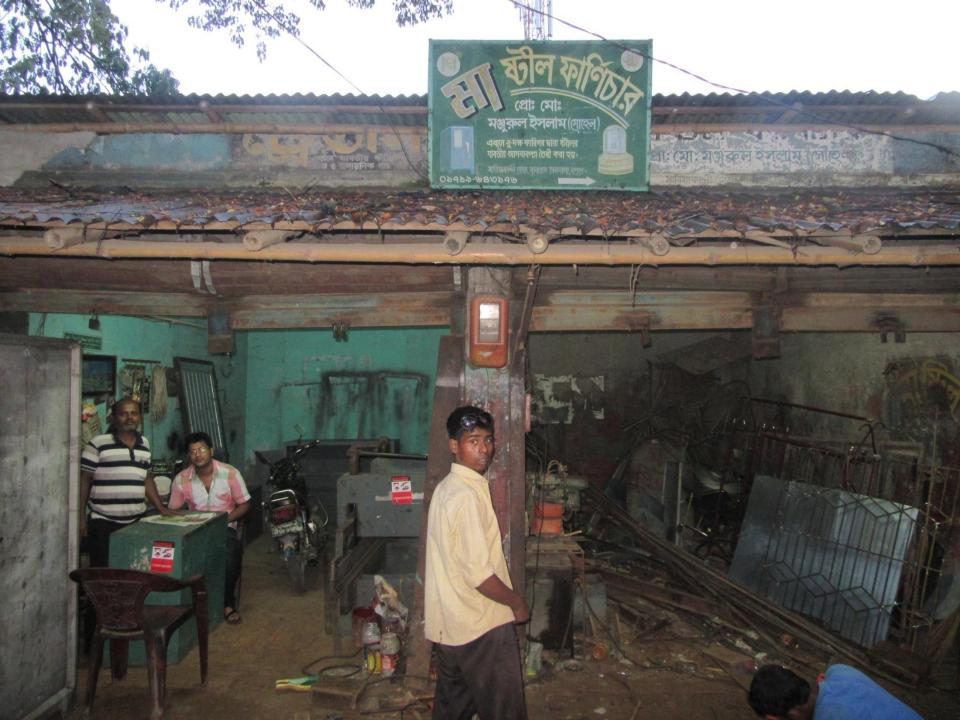

# Pictures

| Proposed Nobin Udyokta Business Info              |   |                                                                                                                                                                                                                                                                                                                                                                                                        |  |  |  |
|---------------------------------------------------|---|--------------------------------------------------------------------------------------------------------------------------------------------------------------------------------------------------------------------------------------------------------------------------------------------------------------------------------------------------------------------------------------------------------|--|--|--|
| Business Name                                     | : | MA STEEL FURNITURE                                                                                                                                                                                                                                                                                                                                                                                     |  |  |  |
| Location                                          | : | Satmatha, Bogura                                                                                                                                                                                                                                                                                                                                                                                       |  |  |  |
| Total Investment in BDT                           | : | BDT 270,000/-                                                                                                                                                                                                                                                                                                                                                                                          |  |  |  |
| Financing                                         | : | Self BDT 170,000 (from existing business) 63% Required Investment BDT 100,000 (as equity) 37%                                                                                                                                                                                                                                                                                                          |  |  |  |
| Present salary/drawings from business (estimates) | : | BDT 5,000                                                                                                                                                                                                                                                                                                                                                                                              |  |  |  |
| Proposed Salary                                   | : | BDT 5,000                                                                                                                                                                                                                                                                                                                                                                                              |  |  |  |
| Size of shop                                      | : | 17 ft x 18 ft = 306 square ft                                                                                                                                                                                                                                                                                                                                                                          |  |  |  |
| Implementation                                    | : | <ul> <li>The business is planned to be scaled up by investment in existing goods like; Sit,Angle,Pati,Flat bar,Rod etc.</li> <li>The shop is in own rented.</li> <li>The business is operating by entrepreneur. Existing (employee.</li> <li>03 will be appointed after receiving the equity money.</li> <li>Collects goods from Satmatha, Bogura</li> <li>Agreed grace period is 3 months.</li> </ul> |  |  |  |