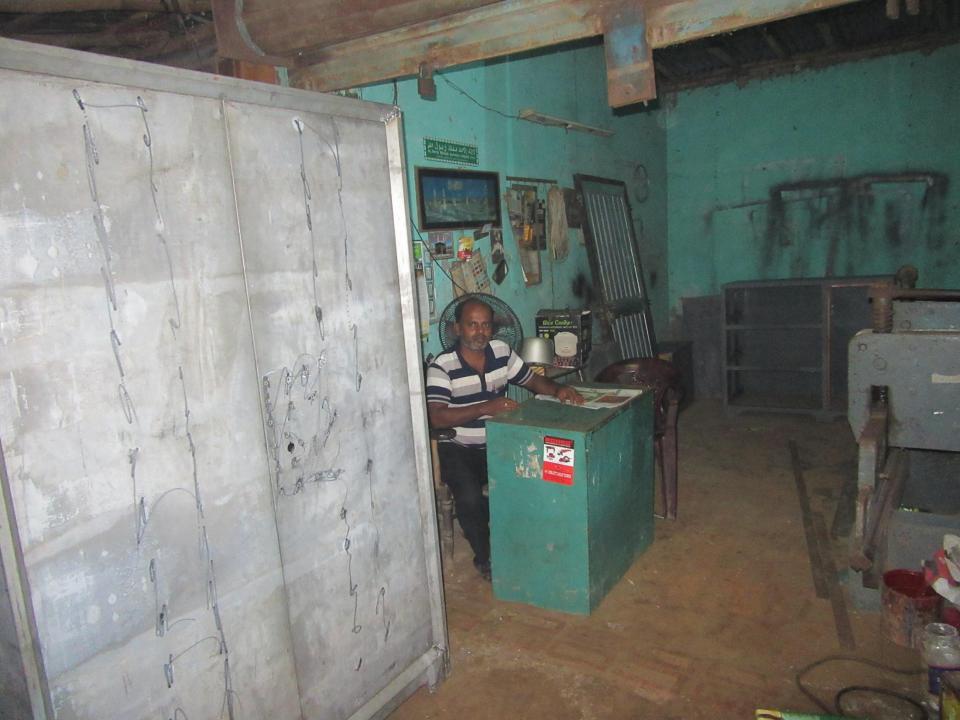

# Pictures

| Proposed Nobin Udyokta Business Info              |   |                                                                                                                                                                                                                                                                                                                                                                                                        |  |  |  |
|---------------------------------------------------|---|--------------------------------------------------------------------------------------------------------------------------------------------------------------------------------------------------------------------------------------------------------------------------------------------------------------------------------------------------------------------------------------------------------|--|--|--|
| Business Name                                     | : | MA STEEL FURNITURE                                                                                                                                                                                                                                                                                                                                                                                     |  |  |  |
| Location                                          | : | Satmatha, Bogura                                                                                                                                                                                                                                                                                                                                                                                       |  |  |  |
| Total Investment in BDT                           | : | BDT 270,000/-                                                                                                                                                                                                                                                                                                                                                                                          |  |  |  |
| Financing                                         | : | Self BDT 170,000 (from existing business) 63% Required Investment BDT 100,000 (as equity) 37%                                                                                                                                                                                                                                                                                                          |  |  |  |
| Present salary/drawings from business (estimates) | : | BDT 5,000                                                                                                                                                                                                                                                                                                                                                                                              |  |  |  |
| Proposed Salary                                   | : | BDT 5,000                                                                                                                                                                                                                                                                                                                                                                                              |  |  |  |
| Size of shop                                      | : | 17 ft x 18 ft = 306 square ft                                                                                                                                                                                                                                                                                                                                                                          |  |  |  |
| Implementation                                    | : | <ul> <li>The business is planned to be scaled up by investment in existing goods like; Sit,Angle,Pati,Flat bar,Rod etc.</li> <li>The shop is in own rented.</li> <li>The business is operating by entrepreneur. Existing (employee.</li> <li>03 will be appointed after receiving the equity money.</li> <li>Collects goods from Satmatha, Bogura</li> <li>Agreed grace period is 3 months.</li> </ul> |  |  |  |