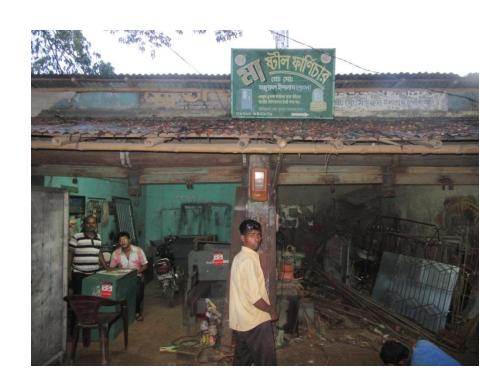

# Pictures

| Proposed Nobin Udyokta Business Info              |   |                                                                                                                                                                                                                                                                                                                                                                                                        |  |  |  |
|---------------------------------------------------|---|--------------------------------------------------------------------------------------------------------------------------------------------------------------------------------------------------------------------------------------------------------------------------------------------------------------------------------------------------------------------------------------------------------|--|--|--|
| Business Name                                     | : | MA STEEL FURNITURE                                                                                                                                                                                                                                                                                                                                                                                     |  |  |  |
| Location                                          | : | Satmatha, Bogura                                                                                                                                                                                                                                                                                                                                                                                       |  |  |  |
| Total Investment in BDT                           | : | BDT 270,000/-                                                                                                                                                                                                                                                                                                                                                                                          |  |  |  |
| Financing                                         | : | Self BDT 170,000 (from existing business) 63% Required Investment BDT 100,000 (as equity) 37%                                                                                                                                                                                                                                                                                                          |  |  |  |
| Present salary/drawings from business (estimates) | : | BDT 5,000                                                                                                                                                                                                                                                                                                                                                                                              |  |  |  |
| Proposed Salary                                   | : | BDT 5,000                                                                                                                                                                                                                                                                                                                                                                                              |  |  |  |
| Size of shop                                      | : | 17 ft x 18 ft = 306 square ft                                                                                                                                                                                                                                                                                                                                                                          |  |  |  |
| Implementation                                    | : | <ul> <li>The business is planned to be scaled up by investment in existing goods like; Sit,Angle,Pati,Flat bar,Rod etc.</li> <li>The shop is in own rented.</li> <li>The business is operating by entrepreneur. Existing (employee.</li> <li>03 will be appointed after receiving the equity money.</li> <li>Collects goods from Satmatha, Bogura</li> <li>Agreed grace period is 3 months.</li> </ul> |  |  |  |