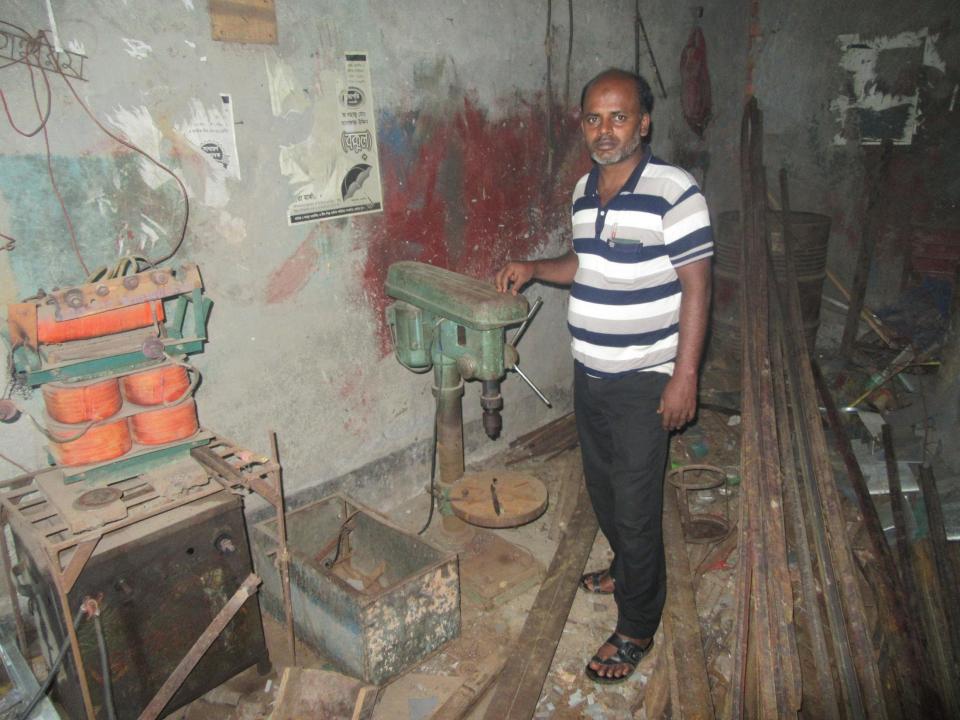

# Pictures

| Proposed Nobin Udyokta Business Info              |   |                                                                                                                                                                                                                                                                                                                                                                                                        |  |  |  |
|---------------------------------------------------|---|--------------------------------------------------------------------------------------------------------------------------------------------------------------------------------------------------------------------------------------------------------------------------------------------------------------------------------------------------------------------------------------------------------|--|--|--|
| Business Name                                     | : | MA STEEL FURNITURE                                                                                                                                                                                                                                                                                                                                                                                     |  |  |  |
| Location                                          | : | Satmatha, Bogura                                                                                                                                                                                                                                                                                                                                                                                       |  |  |  |
| Total Investment in BDT                           | : | BDT 270,000/-                                                                                                                                                                                                                                                                                                                                                                                          |  |  |  |
| Financing                                         | : | Self BDT 170,000 (from existing business) 63% Required Investment BDT 100,000 (as equity) 37%                                                                                                                                                                                                                                                                                                          |  |  |  |
| Present salary/drawings from business (estimates) | : | BDT 5,000                                                                                                                                                                                                                                                                                                                                                                                              |  |  |  |
| Proposed Salary                                   | : | BDT 5,000                                                                                                                                                                                                                                                                                                                                                                                              |  |  |  |
| Size of shop                                      | : | 17 ft x 18 ft = 306 square ft                                                                                                                                                                                                                                                                                                                                                                          |  |  |  |
| Implementation                                    | : | <ul> <li>The business is planned to be scaled up by investment in existing goods like; Sit,Angle,Pati,Flat bar,Rod etc.</li> <li>The shop is in own rented.</li> <li>The business is operating by entrepreneur. Existing (employee.</li> <li>03 will be appointed after receiving the equity money.</li> <li>Collects goods from Satmatha, Bogura</li> <li>Agreed grace period is 3 months.</li> </ul> |  |  |  |