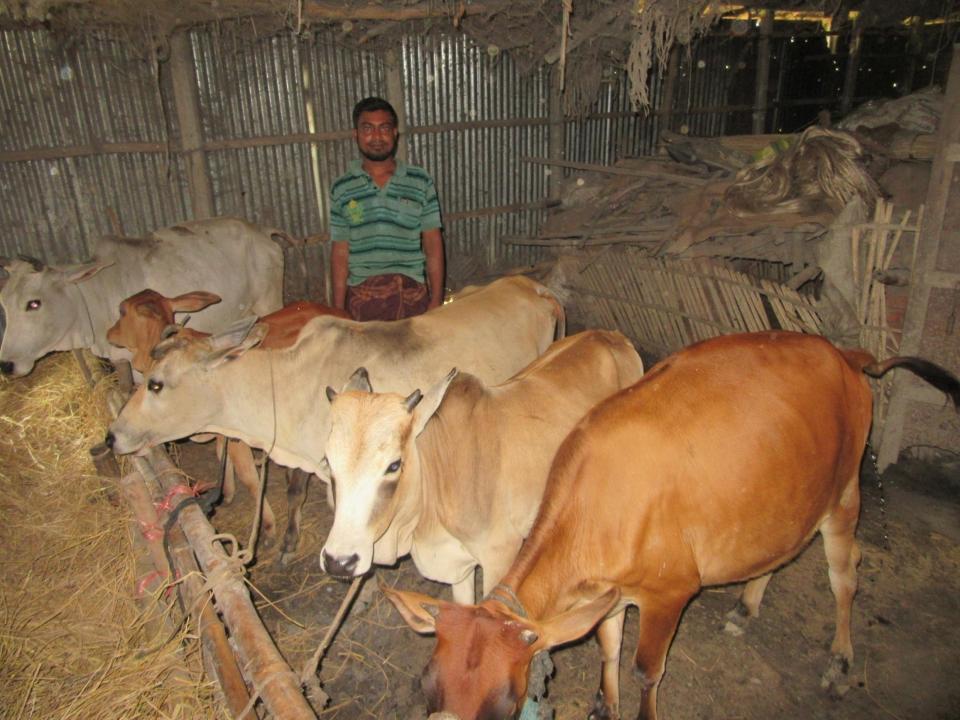

| 70,000       |              |
| 2.2 | Payment of GB Loan                                |              |              |
| 2.3 | Investment Pay Back (Including Ownership Tr. Fee) | 42000        | 42000        |
|     | Total Cash Outflow                                | 112,000      | 42000        |
| 3   | Net Cash Surplus                                  | 117,600      | 247420       |

### **SWOT ANALYSIS**

# Strength

Employment: Self: 01 Family:0

Others:0Experience & Skill: 15 Years

Quality goods & services;

Skill and experience;

# WEAKNESS

Lack of Capital/Investment

# **O**PPORTUNITIES

Huge demand in the community

Location of shop; Tetuljora, Rajfulbaria, Savar,

Dhaka.

Regular customers;

### THREATS

Theft

Fire

Political unrest

# Pictures















### **FAMILY PICTURE**