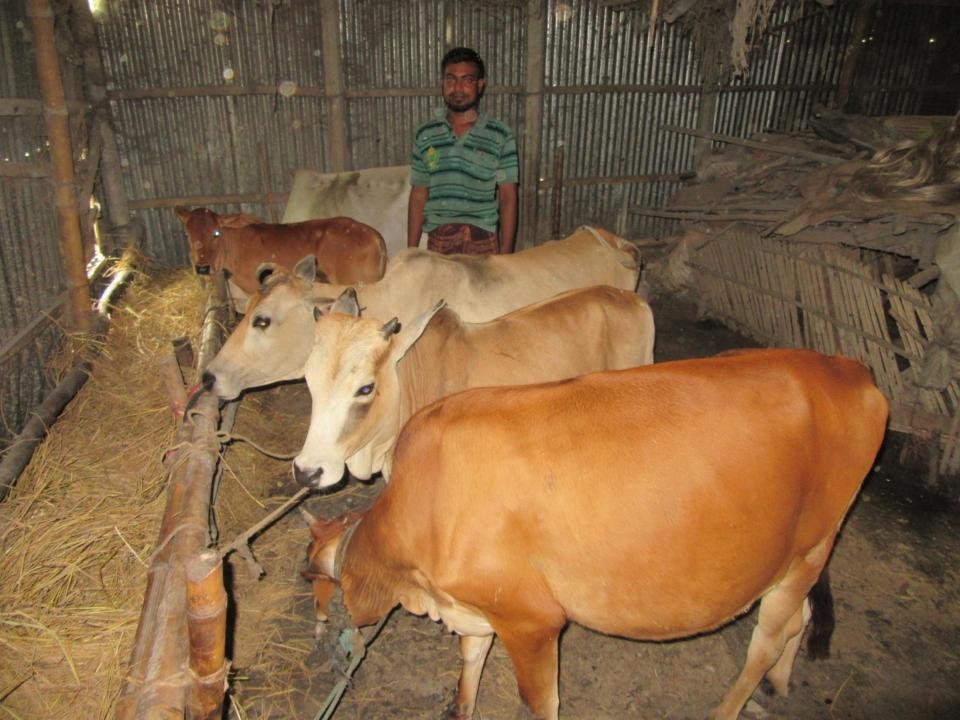

| 70,000       |              |
| 2.2 | Payment of GB Loan                                |              |              |
| 2.3 | Investment Pay Back (Including Ownership Tr. Fee) | 42000        | 42000        |
|     | Total Cash Outflow                                | 112,000      | 42000        |
| 3   | Net Cash Surplus                                  | 117,600      | 247420       |

### **SWOT ANALYSIS**

# Strength

Employment: Self: 01 Family:0

Others:0Experience & Skill: 15 Years

Quality goods & services;

Skill and experience;

# WEAKNESS

Lack of Capital/Investment

# **O**PPORTUNITIES

Huge demand in the community

Location of shop; Tetuljora, Rajfulbaria, Savar,

Dhaka.

Regular customers;

### THREATS

Theft

Fire

Political unrest

# Pictures















### **FAMILY PICTURE**