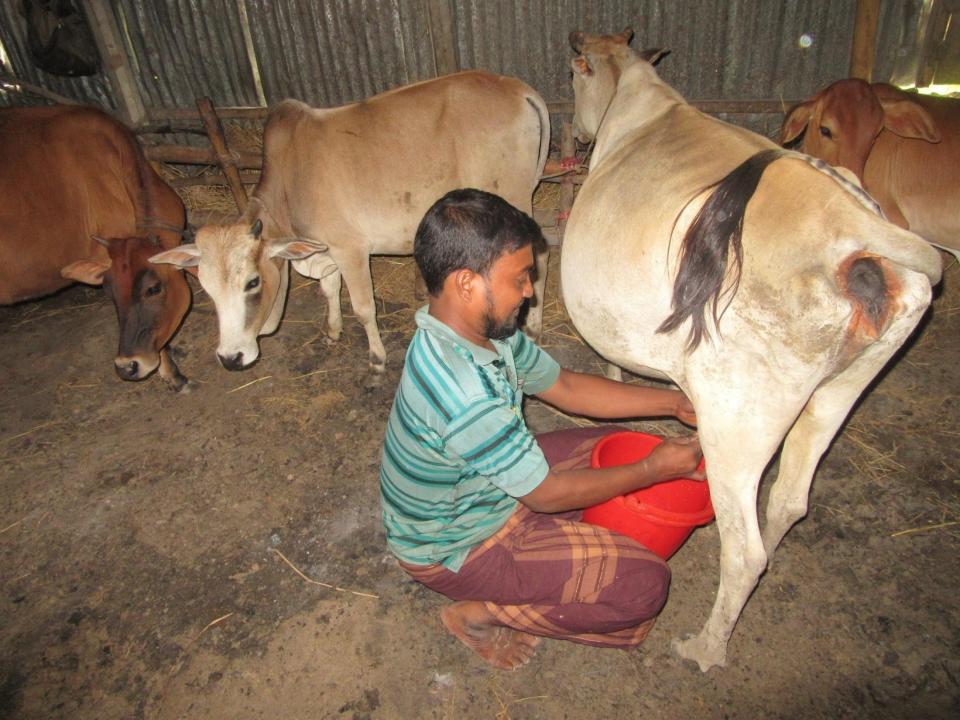

| 70,000       |              |
| 2.2 | Payment of GB Loan                                |              |              |
| 2.3 | Investment Pay Back (Including Ownership Tr. Fee) | 42000        | 42000        |
|     | Total Cash Outflow                                | 112,000      | 42000        |
| 3   | Net Cash Surplus                                  | 117,600      | 247420       |

### **SWOT ANALYSIS**

# Strength

Employment: Self: 01 Family:0

Others:0Experience & Skill: 15 Years

Quality goods & services;

Skill and experience;

# WEAKNESS

Lack of Capital/Investment

# **O**PPORTUNITIES

Huge demand in the community

Location of shop; Tetuljora, Rajfulbaria, Savar,

Dhaka.

Regular customers;

### THREATS

Theft

Fire

Political unrest

# Pictures















### **FAMILY PICTURE**