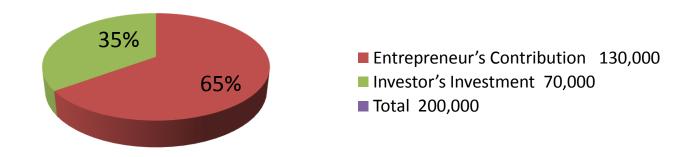

| Proposed Nobin Udyokta Business Info              |   |                                                                                                                                                                                                                                                                                                                                                           |  |  |  |
|---------------------------------------------------|---|-----------------------------------------------------------------------------------------------------------------------------------------------------------------------------------------------------------------------------------------------------------------------------------------------------------------------------------------------------------|--|--|--|
| Business Name                                     | : | MA DAIRY FARM                                                                                                                                                                                                                                                                                                                                             |  |  |  |
| Location                                          | : | Rajapur, Mirzapur, Sherpur, Bogra                                                                                                                                                                                                                                                                                                                         |  |  |  |
| Total Investment in BDT                           | : | BDT 200,000/-                                                                                                                                                                                                                                                                                                                                             |  |  |  |
| Financing                                         | : | Self BDT 130,000 (from existing business) 65%<br>Required Investment BDT 70,000 (as equity) 35%                                                                                                                                                                                                                                                           |  |  |  |
| Present salary/drawings from business (estimates) | : | BDT 5,000                                                                                                                                                                                                                                                                                                                                                 |  |  |  |
| Proposed Salary                                   | : | BDT 5,000                                                                                                                                                                                                                                                                                                                                                 |  |  |  |
| Size of shop                                      | : | 20 ft x 12 ft = 240square ft                                                                                                                                                                                                                                                                                                                              |  |  |  |
| Implementation                                    | : | <ul> <li>The business is planned to be scaled up by investment in existing goods like; Milk</li> <li>The shop in own place.</li> <li>The business is being operated by entrepreneur. Existing no employee.</li> <li>One will be appointed after receiving equity money.</li> <li>Collects goods from</li> <li>Agreed grace period is 3 months.</li> </ul> |  |  |  |

| lovoctmont | D | rool |    | 014/10 |
|------------|---|------|----|--------|
| Investment |   | HEAL | KU | OWII   |

|               | Existir | ng                | Proposed |     |        |        |          |
|---------------|---------|-------------------|----------|-----|--------|--------|----------|
| Particulars   | Qty.    | <b>Unit Price</b> | Amount   | Qty | Unit   | Amount | Proposed |
|               |         |                   | (BDT)    |     | Price  | (BDT)  | Total    |
| Cow (Local)   | 2       | 35000             | 70,000   | 0   | 0      | 0      | 70,000   |
| Calf (Male)   | 3       | 12000             | 36,000   | 0   | 0      | 0      | 36,000   |
| Calf (Female) | 1       | 22000             | 22,000   | 0   | 0      | 0      | 22,000   |
| Australian    | 0       | 0                 | 0        | 1   | 70000  | 70,000 | 70,000   |
| Cow           |         |                   |          |     |        |        |          |
| Others        | 1       | 2000              | 2,000    |     |        |        | 2,000    |
| Total         | 7       |                   | 130,000  | 1   | 70,000 | 70,000 | 200,000  |