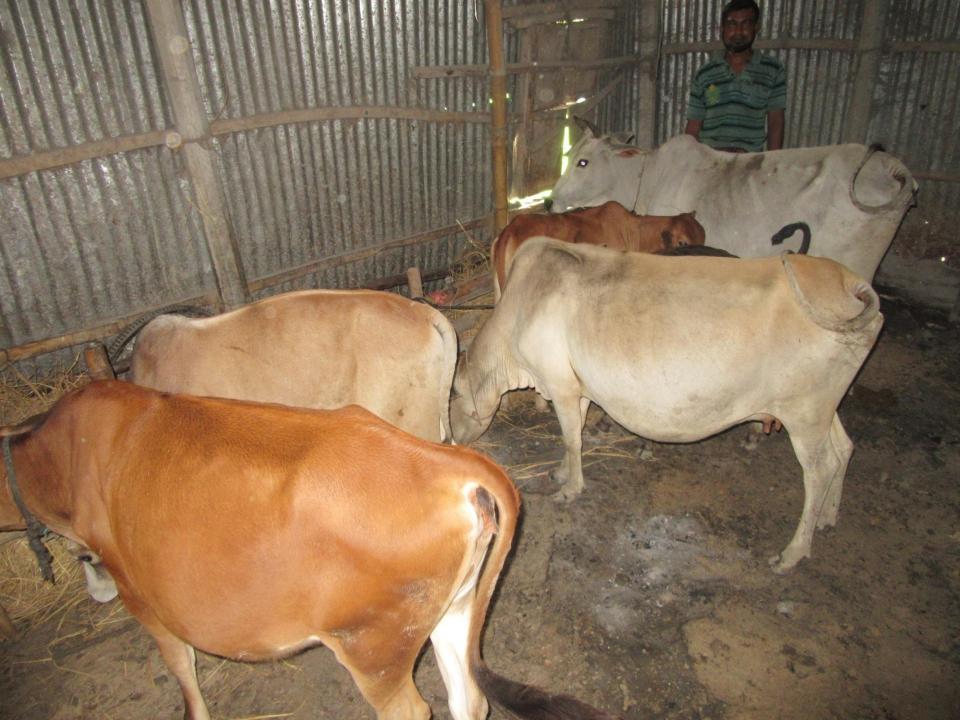

| 70,000       |              |
| 2.2 | Payment of GB Loan                                |              |              |
| 2.3 | Investment Pay Back (Including Ownership Tr. Fee) | 42000        | 42000        |
|     | Total Cash Outflow                                | 112,000      | 42000        |
| 3   | Net Cash Surplus                                  | 117,600      | 247420       |

### **SWOT ANALYSIS**

# Strength

Employment: Self: 01 Family:0

Others:0Experience & Skill: 15 Years

Quality goods & services;

Skill and experience;

# WEAKNESS

Lack of Capital/Investment

# **O**PPORTUNITIES

Huge demand in the community

Location of shop; Tetuljora, Rajfulbaria, Savar,

Dhaka.

Regular customers;

### THREATS

Theft

Fire

Political unrest

# Pictures















### **FAMILY PICTURE**