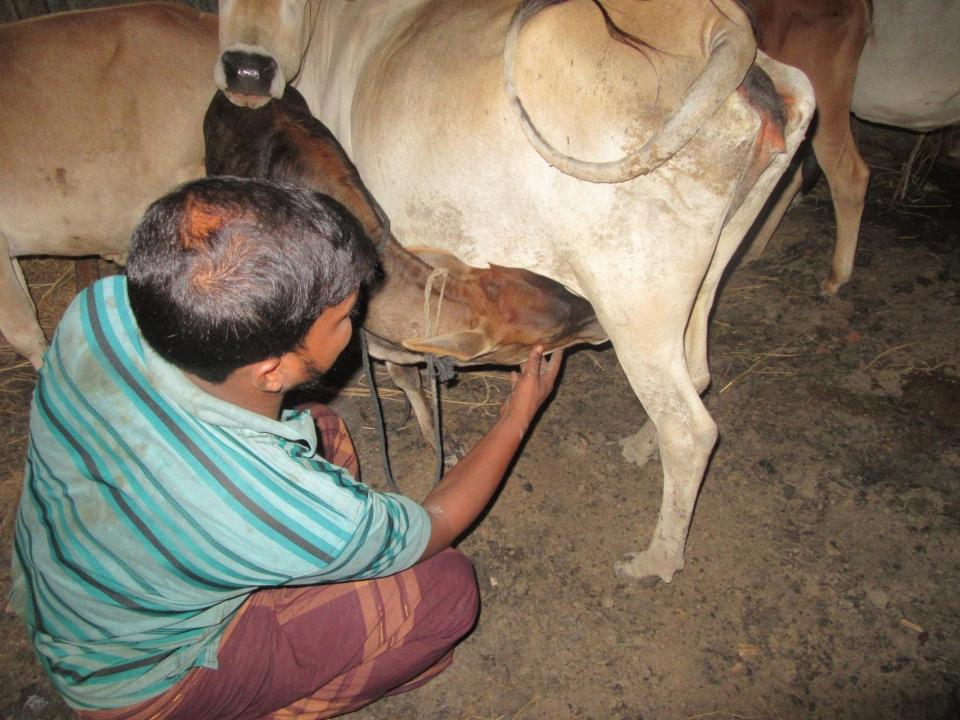

| 70,000       |              |
| 2.2 | Payment of GB Loan                                |              |              |
| 2.3 | Investment Pay Back (Including Ownership Tr. Fee) | 42000        | 42000        |
|     | Total Cash Outflow                                | 112,000      | 42000        |
| 3   | Net Cash Surplus                                  | 117,600      | 247420       |

### **SWOT ANALYSIS**

# Strength

Employment: Self: 01 Family:0

Others:0Experience & Skill: 15 Years

Quality goods & services;

Skill and experience;

# WEAKNESS

Lack of Capital/Investment

# **O**PPORTUNITIES

Huge demand in the community

Location of shop; Tetuljora, Rajfulbaria, Savar,

Dhaka.

Regular customers;

### THREATS

Theft

Fire

Political unrest

# Pictures















### **FAMILY PICTURE**