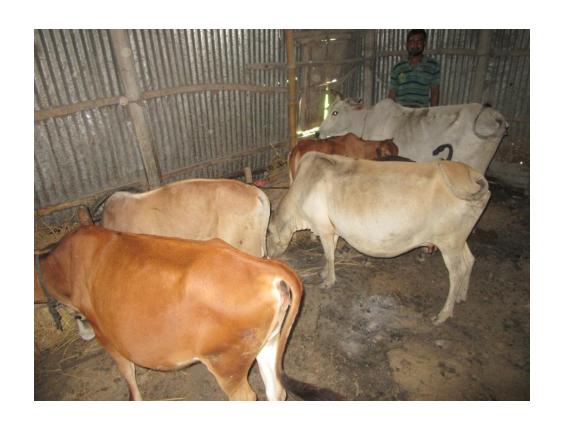

### Proposed NU Business Name: MA DAIRY FARM



Project identification and prepared by: Md Shahinur Rahman Sherpur Unit, Bogra

Project verified by: Md Mozaharul Islam



| Brief Bio of The Proposed Nobin Udyokta                                                                        |       |                                                                                                                                                                                           |  |  |
|----------------------------------------------------------------------------------------------------------------|-------|-------------------------------------------------------------------------------------------------------------------------------------------------------------------------------------------|--|--|
| Name