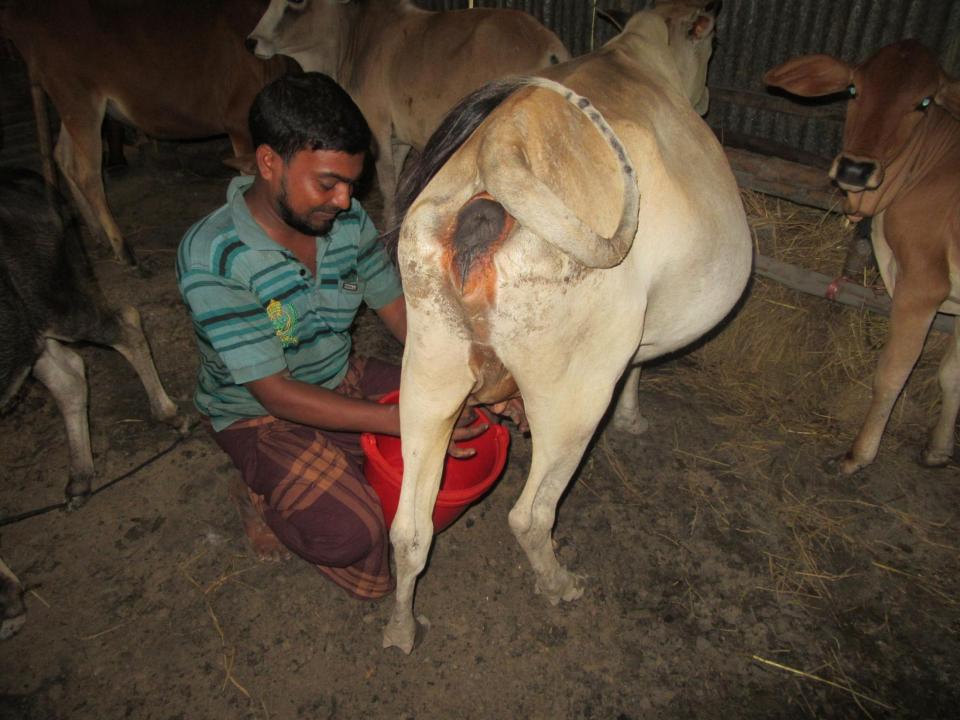

| 70,000       |              |
| 2.2 | Payment of GB Loan                                |              |              |
| 2.3 | Investment Pay Back (Including Ownership Tr. Fee) | 42000        | 42000        |
|     | Total Cash Outflow                                | 112,000      | 42000        |
| 3   | Net Cash Surplus                                  | 117,600      | 247420       |

### **SWOT ANALYSIS**

# Strength

Employment: Self: 01 Family:0

Others:0Experience & Skill: 15 Years

Quality goods & services;

Skill and experience;

# WEAKNESS

Lack of Capital/Investment

# **O**PPORTUNITIES

Huge demand in the community

Location of shop; Tetuljora, Rajfulbaria, Savar,

Dhaka.

Regular customers;

### THREATS

Theft

Fire

Political unrest

# Pictures















### **FAMILY PICTURE**