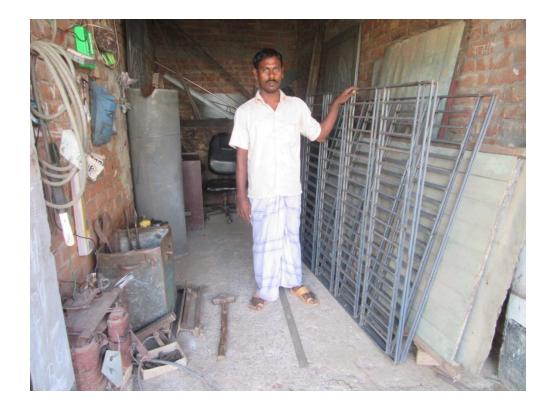

| Proposed Nobin Udyokta Business Info                 |   |                                                                                                                                                                                                                                                                                                                                                                                                                                                  |  |  |
|------------------------------------------------------|---|--------------------------------------------------------------------------------------------------------------------------------------------------------------------------------------------------------------------------------------------------------------------------------------------------------------------------------------------------------------------------------------------------------------------------------------------------|--|--|
| Business Name                                        | : | MS RAJJAK STEEL CO                                                                                                                                                                                                                                                                                                                                                                                                                               |  |  |
| Location                                             | : | Dherua Bottola, Sherpur,Bogura                                                                                                                                                                                                                                                                                                                                                                                                                   |  |  |
| Total Investment in BDT                              | : | BDT 240,000/-                                                                                                                                                                                                                                                                                                                                                                                                                                    |  |  |
| Financing                                            | : | Self BDT 170,000 (from existing business) 71%<br>Required Investment BDT 70,000 (as equity) 29%                                                                                                                                                                                                                                                                                                                                                  |  |  |
| Present salary/drawings<br>from business (estimates) | : | BDT 5,000                                                                                                                                                                                                                                                                                                                                                                                                                                        |  |  |
| Proposed Salary                                      | : | BDT 5,000                                                                                                                                                                                                                                                                                                                                                                                                                                        |  |  |
| Size of shop                                         | : | 20 ft x 10 ft = 200 square ft                                                                                                                                                                                                                                                                                                                                                                                                                    |  |  |
| Implementation                                       | : | <ul> <li>The business is planned to be scaled up by investment in existing goods like; Plane sheet, Square bar, Design sheet, Window etc.</li> <li>30 % gain on sales</li> <li>The shop in rented.</li> <li>The business is being operated by entrepreneur. Existing 04 employee.</li> <li>05 will be appointed after receiving equity money.</li> <li>Collects goods from Sherpur, Bogura.</li> <li>Agreed grace period is 3 months.</li> </ul> |  |  |

Pictures