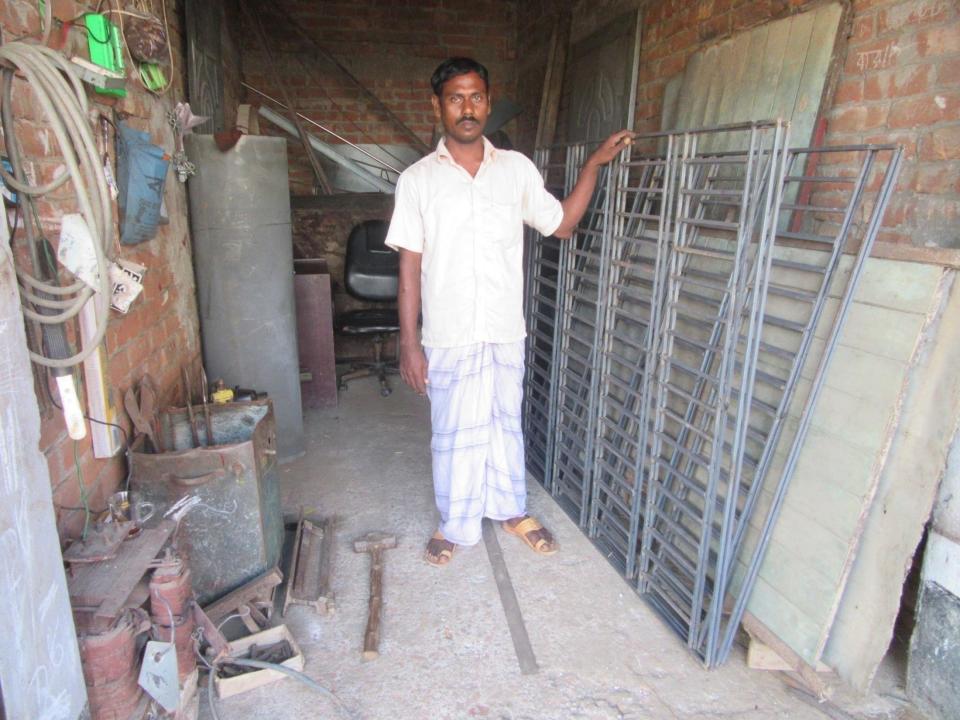

| Proposed Nobin Udyokta Business Info                 |   |                                                                                                                                                                                                                                                                                                                                                                                                                                                  |  |  |
|------------------------------------------------------|---|--------------------------------------------------------------------------------------------------------------------------------------------------------------------------------------------------------------------------------------------------------------------------------------------------------------------------------------------------------------------------------------------------------------------------------------------------|--|--|
| Business Name                                        | : | MS RAJJAK STEEL CO                                                                                                                                                                                                                                                                                                                                                                                                                               |  |  |
| Location                                             | : | Dherua Bottola, Sherpur,Bogura                                                                                                                                                                                                                                                                                                                                                                                                                   |  |  |
| Total Investment in BDT                              | : | BDT 240,000/-                                                                                                                                                                                                                                                                                                                                                                                                                                    |  |  |
| Financing                                            | : | Self BDT 170,000 (from existing business) 71%<br>Required Investment BDT 70,000 (as equity) 29%                                                                                                                                                                                                                                                                                                                                                  |  |  |
| Present salary/drawings<br>from business (estimates) | : | BDT 5,000                                                                                                                                                                                                                                                                                                                                                                                                                                        |  |  |
| Proposed Salary                                      | : | BDT 5,000                                                                                                                                                                                                                                                                                                                                                                                                                                        |  |  |
| Size of shop                                         | : | 20 ft x 10 ft = 200 square ft                                                                                                                                                                                                                                                                                                                                                                                                                    |  |  |
| Implementation                                       | : | <ul> <li>The business is planned to be scaled up by investment in existing goods like; Plane sheet, Square bar, Design sheet, Window etc.</li> <li>30 % gain on sales</li> <li>The shop in rented.</li> <li>The business is being operated by entrepreneur. Existing 04 employee.</li> <li>05 will be appointed after receiving equity money.</li> <li>Collects goods from Sherpur, Bogura.</li> <li>Agreed grace period is 3 months.</li> </ul> |  |  |

Pictures