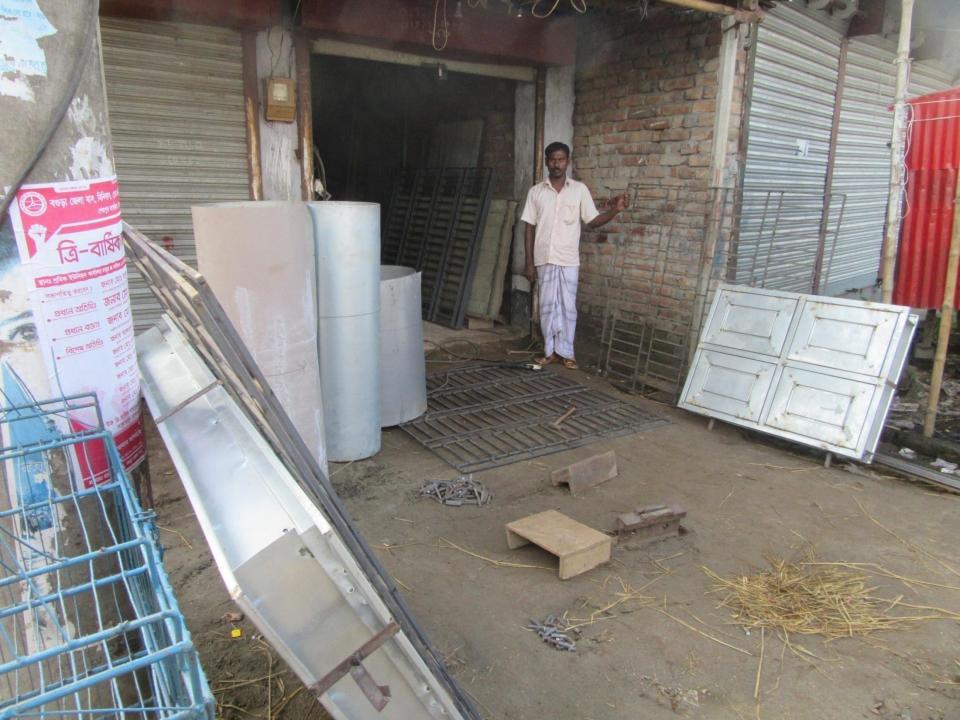

| Proposed Nobin Udyokta Business Info                 |   |                                                                                                                                                                                                                                                                                                                                                                                                                                                  |  |  |
|------------------------------------------------------|---|--------------------------------------------------------------------------------------------------------------------------------------------------------------------------------------------------------------------------------------------------------------------------------------------------------------------------------------------------------------------------------------------------------------------------------------------------|--|--|
| Business Name                                        | : | MS RAJJAK STEEL CO                                                                                                                                                                                                                                                                                                                                                                                                                               |  |  |
| Location                                             | : | Dherua Bottola, Sherpur,Bogura                                                                                                                                                                                                                                                                                                                                                                                                                   |  |  |
| Total Investment in BDT                              | : | BDT 240,000/-                                                                                                                                                                                                                                                                                                                                                                                                                                    |  |  |
| Financing                                            | : | Self BDT 170,000 (from existing business) 71%<br>Required Investment BDT 70,000 (as equity) 29%                                                                                                                                                                                                                                                                                                                                                  |  |  |
| Present salary/drawings<br>from business (estimates) | : | BDT 5,000                                                                                                                                                                                                                                                                                                                                                                                                                                        |  |  |
| Proposed Salary                                      | : | BDT 5,000                                                                                                                                                                                                                                                                                                                                                                                                                                        |  |  |
| Size of shop                                         | : | 20 ft x 10 ft = 200 square ft                                                                                                                                                                                                                                                                                                                                                                                                                    |  |  |
| Implementation                                       | : | <ul> <li>The business is planned to be scaled up by investment in existing goods like; Plane sheet, Square bar, Design sheet, Window etc.</li> <li>30 % gain on sales</li> <li>The shop in rented.</li> <li>The business is being operated by entrepreneur. Existing 04 employee.</li> <li>05 will be appointed after receiving equity money.</li> <li>Collects goods from Sherpur, Bogura.</li> <li>Agreed grace period is 3 months.</li> </ul> |  |  |

Pictures