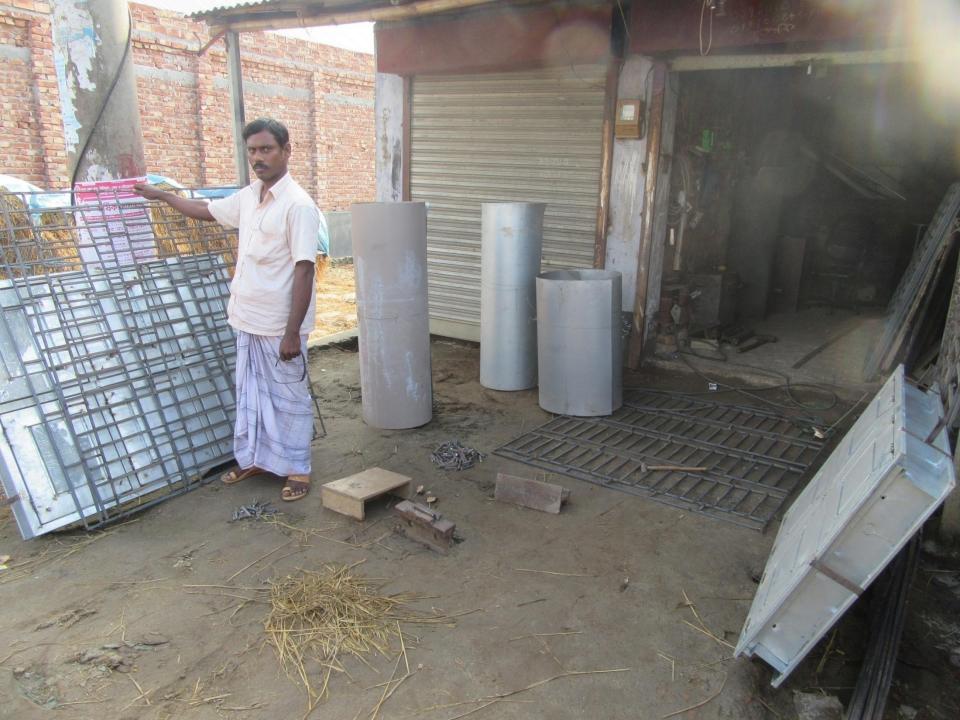

| Proposed Nobin Udyokta Business Info                 |   |                                                                                                                                                                                                                                                                                                                                                                                                                                                  |  |  |
|------------------------------------------------------|---|--------------------------------------------------------------------------------------------------------------------------------------------------------------------------------------------------------------------------------------------------------------------------------------------------------------------------------------------------------------------------------------------------------------------------------------------------|--|--|
| Business Name                                        | : | MS RAJJAK STEEL CO                                                                                                                                                                                                                                                                                                                                                                                                                               |  |  |
| Location                                             | : | Dherua Bottola, Sherpur,Bogura                                                                                                                                                                                                                                                                                                                                                                                                                   |  |  |
| Total Investment in BDT                              | : | BDT 240,000/-                                                                                                                                                                                                                                                                                                                                                                                                                                    |  |  |
| Financing                                            | : | Self BDT 170,000 (from existing business) 71%<br>Required Investment BDT 70,000 (as equity) 29%                                                                                                                                                                                                                                                                                                                                                  |  |  |
| Present salary/drawings<br>from business (estimates) | : | BDT 5,000                                                                                                                                                                                                                                                                                                                                                                                                                                        |  |  |
| Proposed Salary                                      | : | BDT 5,000                                                                                                                                                                                                                                                                                                                                                                                                                                        |  |  |
| Size of shop                                         | : | 20 ft x 10 ft = 200 square ft                                                                                                                                                                                                                                                                                                                                                                                                                    |  |  |
| Implementation                                       | : | <ul> <li>The business is planned to be scaled up by investment in existing goods like; Plane sheet, Square bar, Design sheet, Window etc.</li> <li>30 % gain on sales</li> <li>The shop in rented.</li> <li>The business is being operated by entrepreneur. Existing 04 employee.</li> <li>05 will be appointed after receiving equity money.</li> <li>Collects goods from Sherpur, Bogura.</li> <li>Agreed grace period is 3 months.</li> </ul> |  |  |

Pictures