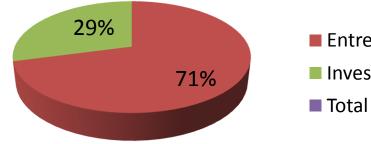

| Proposed Nobin Udyokta Business Info                 |   |                                                                                                                                                                                                                                                                                                                                                                                                                                                  |  |  |
|------------------------------------------------------|---|--------------------------------------------------------------------------------------------------------------------------------------------------------------------------------------------------------------------------------------------------------------------------------------------------------------------------------------------------------------------------------------------------------------------------------------------------|--|--|
| Business Name                                        | : | MS RAJJAK STEEL CO                                                                                                                                                                                                                                                                                                                                                                                                                               |  |  |
| Location                                             | : | Dherua Bottola, Sherpur,Bogura                                                                                                                                                                                                                                                                                                                                                                                                                   |  |  |
| Total Investment in BDT                              | : | BDT 240,000/-                                                                                                                                                                                                                                                                                                                                                                                                                                    |  |  |
| Financing                                            | : | Self BDT 170,000 (from existing business) 71%<br>Required Investment BDT 70,000 (as equity) 29%                                                                                                                                                                                                                                                                                                                                                  |  |  |
| Present salary/drawings<br>from business (estimates) | : | BDT 5,000                                                                                                                                                                                                                                                                                                                                                                                                                                        |  |  |
| Proposed Salary                                      | : | BDT 5,000                                                                                                                                                                                                                                                                                                                                                                                                                                        |  |  |
| Size of shop                                         | : | 20 ft x 10 ft = 200 square ft                                                                                                                                                                                                                                                                                                                                                                                                                    |  |  |
| Implementation                                       | : | <ul> <li>The business is planned to be scaled up by investment in existing goods like; Plane sheet, Square bar, Design sheet, Window etc.</li> <li>30 % gain on sales</li> <li>The shop in rented.</li> <li>The business is being operated by entrepreneur. Existing 04 employee.</li> <li>05 will be appointed after receiving equity money.</li> <li>Collects goods from Sherpur, Bogura.</li> <li>Agreed grace period is 3 months.</li> </ul> |  |  |

#### **Source of Finance**

- Entrepreneur's Contribution 170,000
- Investor's Investment 70,000
- Total 240,000

| Financial Projection (BDT)                         |       |         |         |         |
|----------------------------------------------------|-------|---------|---------|---------|
| Paticular                                          | Daily | Monthly | Year1   | Year 2  |
| Revenue(Sales)                                     |       |         |         |         |
| Plane sheet, Square bar, Design sheet, Window etc. | 5800  | 174000  | 2088000 | 2192400 |
| Total Sales (A)                                    | 5800  | 174000  | 2088000 | 2192400 |
| Less Variable Expense                              |       |         |         |         |
| Plane sheet, Square bar, Design sheet, Window etc. | 4060  | 121800  | 1461600 | 1534680 |
| Total variable Expense (B)                         | 4,060 | 121800  | 1461600 | 1534680 |
| Contribution Margin (CM) [C=(A-B)                  | 1,740 | 52200   | 626400  | 657720  |
| Less Variable Expense                              |       |         |         |         |
| Rent                                               |       | 2,000   | 24000   | 24,000  |
| Electricity bill                                   |       | 1500    | 18000   | 18500   |
| Transportation                                     |       | 3,000   | 36,000  | 37000   |
| Salary (self)                                      |       | 5000    | 60000   | 60000   |
| Salary(Staff)                                      |       | 27000   | 324000  | 324000  |
| Entertainment                                      |       | 200     | 2400    | 2400    |
| Guard                                              |       | 300     | 3600    | 3600    |
| Mobile bill                                        |       | 400     | 4800    | 5000    |
| Total fixed cost (D)                               |       | 39,400  | 472,800 | 474,500 |
| Net Profit (E)= [C-D]                              |       | 12800   | 153600  | 183,220 |
| Investment Payback                                 |       |         | 42,000  | 42,000  |