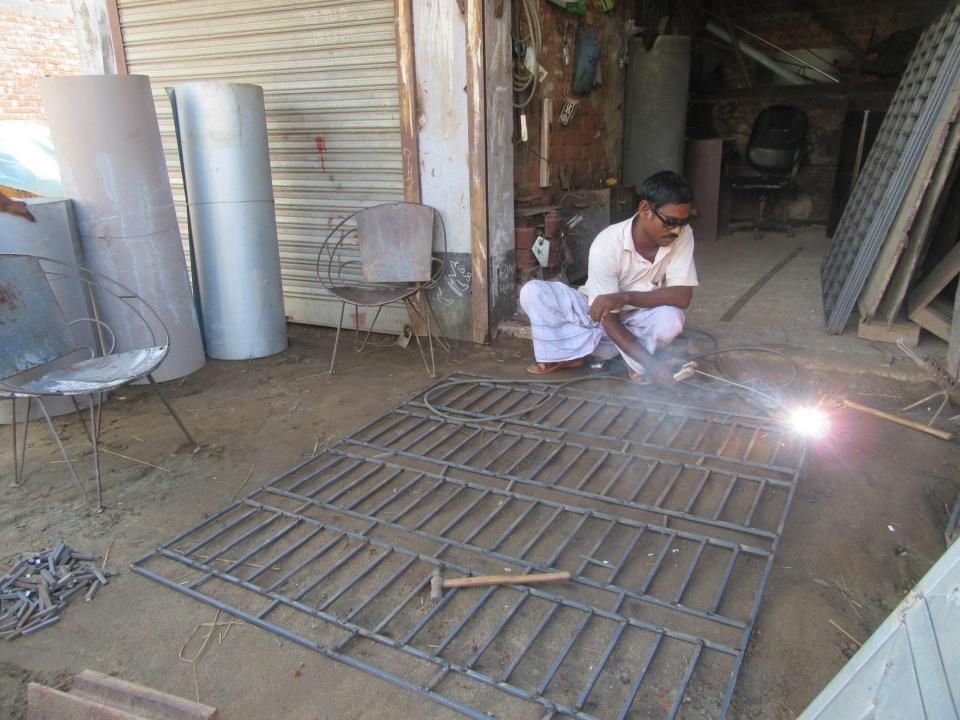

| Proposed Nobin Udyokta Business Info                 |   |                                                                                                                                                                                                                                                                                                                                                                                                                                                  |  |  |
|------------------------------------------------------|---|--------------------------------------------------------------------------------------------------------------------------------------------------------------------------------------------------------------------------------------------------------------------------------------------------------------------------------------------------------------------------------------------------------------------------------------------------|--|--|
| Business Name                                        | : | MS RAJJAK STEEL CO                                                                                                                                                                                                                                                                                                                                                                                                                               |  |  |
| Location                                             | : | Dherua Bottola, Sherpur,Bogura                                                                                                                                                                                                                                                                                                                                                                                                                   |  |  |
| Total Investment in BDT                              | : | BDT 240,000/-                                                                                                                                                                                                                                                                                                                                                                                                                                    |  |  |
| Financing                                            | : | Self BDT 170,000 (from existing business) 71%<br>Required Investment BDT 70,000 (as equity) 29%                                                                                                                                                                                                                                                                                                                                                  |  |  |
| Present salary/drawings<br>from business (estimates) | : | BDT 5,000                                                                                                                                                                                                                                                                                                                                                                                                                                        |  |  |
| Proposed Salary                                      | : | BDT 5,000                                                                                                                                                                                                                                                                                                                                                                                                                                        |  |  |
| Size of shop                                         | : | 20 ft x 10 ft = 200 square ft                                                                                                                                                                                                                                                                                                                                                                                                                    |  |  |
| Implementation                                       | : | <ul> <li>The business is planned to be scaled up by investment in existing goods like; Plane sheet, Square bar, Design sheet, Window etc.</li> <li>30 % gain on sales</li> <li>The shop in rented.</li> <li>The business is being operated by entrepreneur. Existing 04 employee.</li> <li>05 will be appointed after receiving equity money.</li> <li>Collects goods from Sherpur, Bogura.</li> <li>Agreed grace period is 3 months.</li> </ul> |  |  |

Pictures