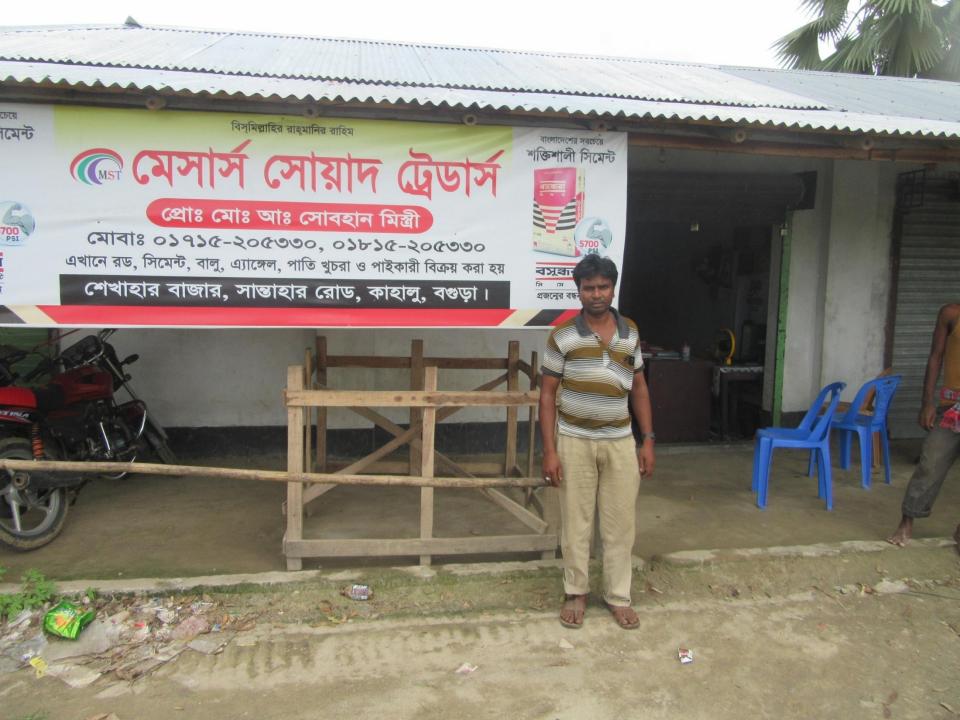

# Pictures

6966565

| Proposed Nobin Udyokta Business Info              |   |                                                                                                                                                                                                                                                                                                                                                                                                                         |  |  |
|---------------------------------------------------|---|-------------------------------------------------------------------------------------------------------------------------------------------------------------------------------------------------------------------------------------------------------------------------------------------------------------------------------------------------------------------------------------------------------------------------|--|--|
| Business Name                                     | : | SOYAD TRADERS                                                                                                                                                                                                                                                                                                                                                                                                           |  |  |
| Location                                          | : | Sekhahar Bazar, Shantahar road, Bogra                                                                                                                                                                                                                                                                                                                                                                                   |  |  |
| Total Investment in BDT                           | : | BDT 160000/-                                                                                                                                                                                                                                                                                                                                                                                                            |  |  |
| Financing                                         | : | Self BDT 100000/-(from existing business) 63%                                                                                                                                                                                                                                                                                                                                                                           |  |  |
|                                                   |   | Required Investment BDT 60000/-(as equity) 37%                                                                                                                                                                                                                                                                                                                                                                          |  |  |
| Present salary/drawings from business (estimates) | : | BDT 5,000/-                                                                                                                                                                                                                                                                                                                                                                                                             |  |  |
| Proposed Salary                                   | : | BDT 5,000/-                                                                                                                                                                                                                                                                                                                                                                                                             |  |  |
| Size of shop                                      | : | 15 ft x 13 ft= 195 square ft                                                                                                                                                                                                                                                                                                                                                                                            |  |  |
| Implementation                                    | : | <ul> <li>The business is planned to be scaled up by investment in existing goods like; sand, cement, etc.</li> <li>Average 8% gain on sale.</li> <li>The business is operating by entrepreneur. Existing 1 employees.</li> <li>After getting equity fund 1 employee will be appointed</li> <li>The shop is rented.</li> <li>Collects goods from Dupchachia, Bogra.</li> <li>Agreed grace period is 3 months.</li> </ul> |  |  |