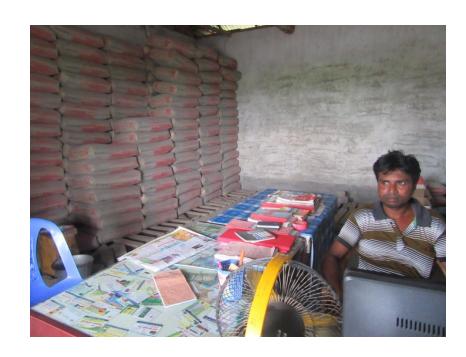

| Proposed Nobin Udyokta Business Info              |   |                                                                                                                                                                                                                                                                                                                                                                                                                         |  |  |
|---------------------------------------------------|---|-------------------------------------------------------------------------------------------------------------------------------------------------------------------------------------------------------------------------------------------------------------------------------------------------------------------------------------------------------------------------------------------------------------------------|--|--|
| Business Name                                     | : | SOYAD TRADERS                                                                                                                                                                                                                                                                                                                                                                                                           |  |  |
| Location                                          | : | Sekhahar Bazar, Shantahar road, Bogra                                                                                                                                                                                                                                                                                                                                                                                   |  |  |
| Total Investment in BDT                           | : | BDT 160000/-                                                                                                                                                                                                                                                                                                                                                                                                            |  |  |
| Financing                                         | : | Self BDT 100000/-(from existing business) 63%                                                                                                                                                                                                                                                                                                                                                                           |  |  |
|                                                   |   | Required Investment BDT 60000/-(as equity) 37%                                                                                                                                                                                                                                                                                                                                                                          |  |  |
| Present salary/drawings from business (estimates) | : | BDT 5,000/-                                                                                                                                                                                                                                                                                                                                                                                                             |  |  |
| Proposed Salary                                   | : | BDT 5,000/-                                                                                                                                                                                                                                                                                                                                                                                                             |  |  |
| Size of shop                                      | : | 15 ft x 13 ft= 195 square ft                                                                                                                                                                                                                                                                                                                                                                                            |  |  |
| Implementation                                    | : | <ul> <li>The business is planned to be scaled up by investment in existing goods like; sand, cement, etc.</li> <li>Average 8% gain on sale.</li> <li>The business is operating by entrepreneur. Existing 1 employees.</li> <li>After getting equity fund 1 employee will be appointed</li> <li>The shop is rented.</li> <li>Collects goods from Dupchachia, Bogra.</li> <li>Agreed grace period is 3 months.</li> </ul> |  |  |