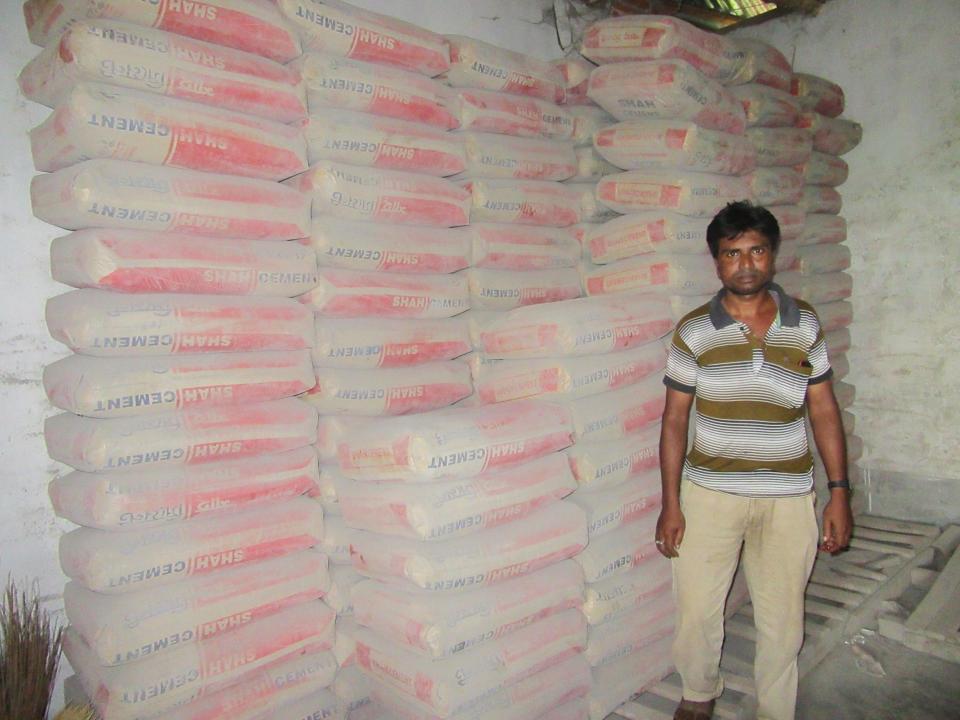

| Proposed Nobin Udyokta Business Info              |   |                                                                                                                                                                                                                                                                                                                                                                                                                         |  |  |
|---------------------------------------------------|---|-------------------------------------------------------------------------------------------------------------------------------------------------------------------------------------------------------------------------------------------------------------------------------------------------------------------------------------------------------------------------------------------------------------------------|--|--|
| Business Name                                     | : | SOYAD TRADERS                                                                                                                                                                                                                                                                                                                                                                                                           |  |  |
| Location                                          | : | Sekhahar Bazar, Shantahar road, Bogra                                                                                                                                                                                                                                                                                                                                                                                   |  |  |
| Total Investment in BDT                           | : | BDT 160000/-                                                                                                                                                                                                                                                                                                                                                                                                            |  |  |
| Financing                                         | : | Self BDT 100000/-(from existing business) 63%                                                                                                                                                                                                                                                                                                                                                                           |  |  |
|                                                   |   | Required Investment BDT 60000/-(as equity) 37%                                                                                                                                                                                                                                                                                                                                                                          |  |  |
| Present salary/drawings from business (estimates) | : | BDT 5,000/-                                                                                                                                                                                                                                                                                                                                                                                                             |  |  |
| Proposed Salary                                   | : | BDT 5,000/-                                                                                                                                                                                                                                                                                                                                                                                                             |  |  |
| Size of shop                                      | : | 15 ft x 13 ft= 195 square ft                                                                                                                                                                                                                                                                                                                                                                                            |  |  |
| Implementation                                    | : | <ul> <li>The business is planned to be scaled up by investment in existing goods like; sand, cement, etc.</li> <li>Average 8% gain on sale.</li> <li>The business is operating by entrepreneur. Existing 1 employees.</li> <li>After getting equity fund 1 employee will be appointed</li> <li>The shop is rented.</li> <li>Collects goods from Dupchachia, Bogra.</li> <li>Agreed grace period is 3 months.</li> </ul> |  |  |