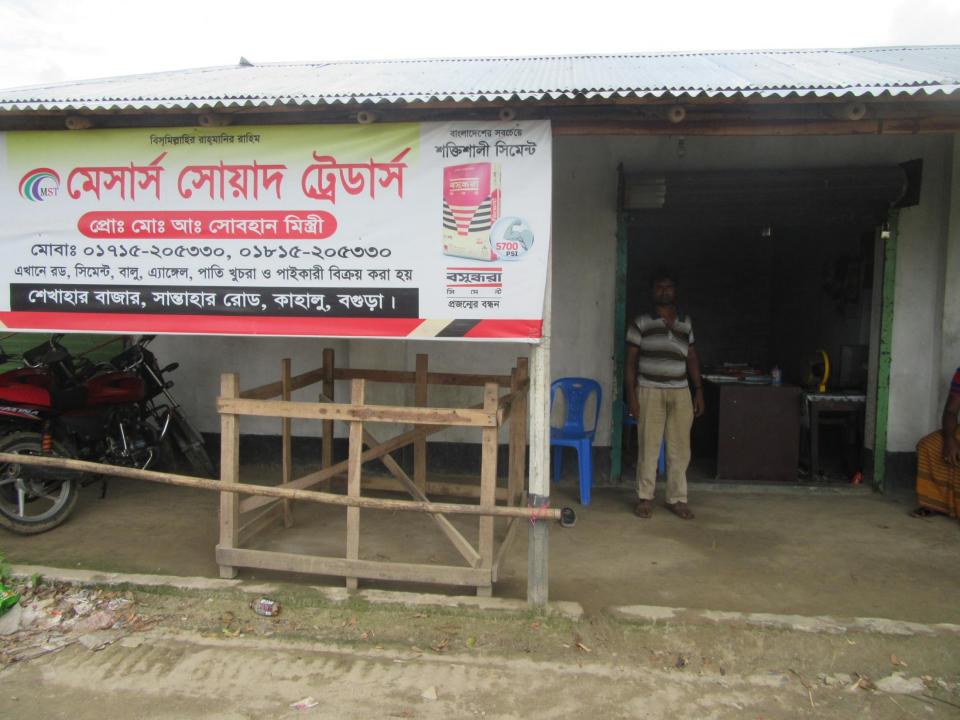

# Pictures

6966565

| Proposed Nobin Udyokta Business Info              |   |                                                                                                                                                                                                                                                                                                                                                                                                                         |  |  |
|---------------------------------------------------|---|-------------------------------------------------------------------------------------------------------------------------------------------------------------------------------------------------------------------------------------------------------------------------------------------------------------------------------------------------------------------------------------------------------------------------|--|--|
| Business Name                                     | : | SOYAD TRADERS                                                                                                                                                                                                                                                                                                                                                                                                           |  |  |
| Location                                          | : | Sekhahar Bazar, Shantahar road, Bogra                                                                                                                                                                                                                                                                                                                                                                                   |  |  |
| Total Investment in BDT                           | : | BDT 160000/-                                                                                                                                                                                                                                                                                                                                                                                                            |  |  |
| Financing                                         | : | Self BDT 100000/-(from existing business) 63%                                                                                                                                                                                                                                                                                                                                                                           |  |  |
|                                                   |   | Required Investment BDT 60000/-(as equity) 37%                                                                                                                                                                                                                                                                                                                                                                          |  |  |
| Present salary/drawings from business (estimates) | : | BDT 5,000/-                                                                                                                                                                                                                                                                                                                                                                                                             |  |  |
| Proposed Salary                                   | : | BDT 5,000/-                                                                                                                                                                                                                                                                                                                                                                                                             |  |  |
| Size of shop                                      | : | 15 ft x 13 ft= 195 square ft                                                                                                                                                                                                                                                                                                                                                                                            |  |  |
| Implementation                                    | : | <ul> <li>The business is planned to be scaled up by investment in existing goods like; sand, cement, etc.</li> <li>Average 8% gain on sale.</li> <li>The business is operating by entrepreneur. Existing 1 employees.</li> <li>After getting equity fund 1 employee will be appointed</li> <li>The shop is rented.</li> <li>Collects goods from Dupchachia, Bogra.</li> <li>Agreed grace period is 3 months.</li> </ul> |  |  |