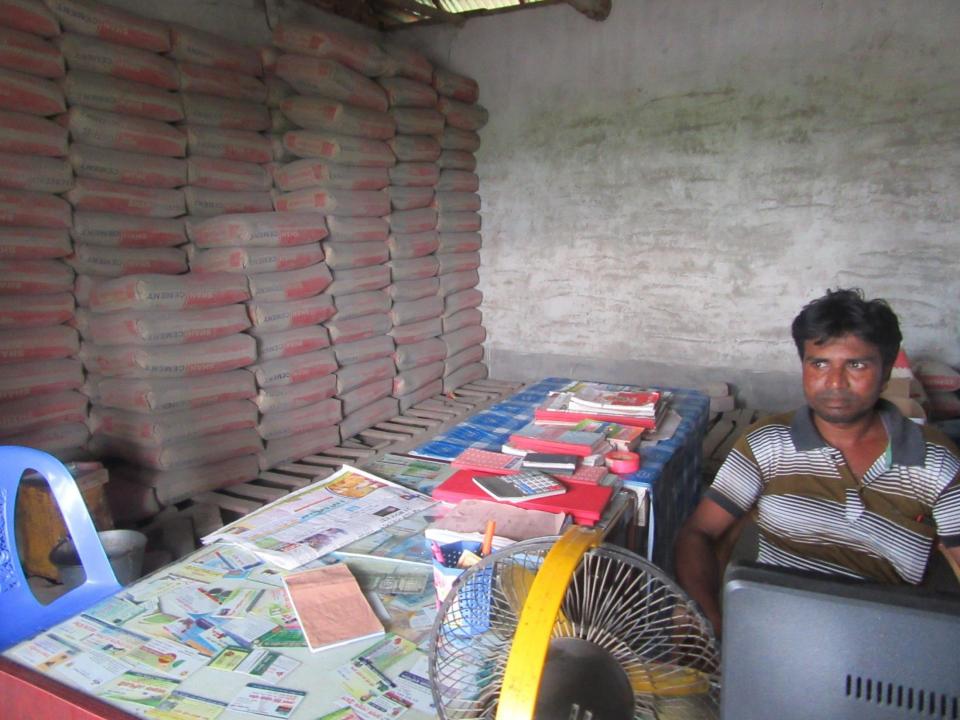

| Proposed Nobin Udyokta Business Info              |   |                                                                                                                                                                                                                                                                                                                                                                                                                         |  |  |
|---------------------------------------------------|---|-------------------------------------------------------------------------------------------------------------------------------------------------------------------------------------------------------------------------------------------------------------------------------------------------------------------------------------------------------------------------------------------------------------------------|--|--|
| Business Name                                     | : | SOYAD TRADERS                                                                                                                                                                                                                                                                                                                                                                                                           |  |  |
| Location                                          | : | Sekhahar Bazar, Shantahar road, Bogra                                                                                                                                                                                                                                                                                                                                                                                   |  |  |
| Total Investment in BDT                           | : | BDT 160000/-                                                                                                                                                                                                                                                                                                                                                                                                            |  |  |
| Financing                                         | : | Self BDT 100000/-(from existing business) 63%                                                                                                                                                                                                                                                                                                                                                                           |  |  |
|                                                   |   | Required Investment BDT 60000/-(as equity) 37%                                                                                                                                                                                                                                                                                                                                                                          |  |  |
| Present salary/drawings from business (estimates) | : | BDT 5,000/-                                                                                                                                                                                                                                                                                                                                                                                                             |  |  |
| Proposed Salary                                   | : | BDT 5,000/-                                                                                                                                                                                                                                                                                                                                                                                                             |  |  |
| Size of shop                                      | : | 15 ft x 13 ft= 195 square ft                                                                                                                                                                                                                                                                                                                                                                                            |  |  |
| Implementation                                    | : | <ul> <li>The business is planned to be scaled up by investment in existing goods like; sand, cement, etc.</li> <li>Average 8% gain on sale.</li> <li>The business is operating by entrepreneur. Existing 1 employees.</li> <li>After getting equity fund 1 employee will be appointed</li> <li>The shop is rented.</li> <li>Collects goods from Dupchachia, Bogra.</li> <li>Agreed grace period is 3 months.</li> </ul> |  |  |