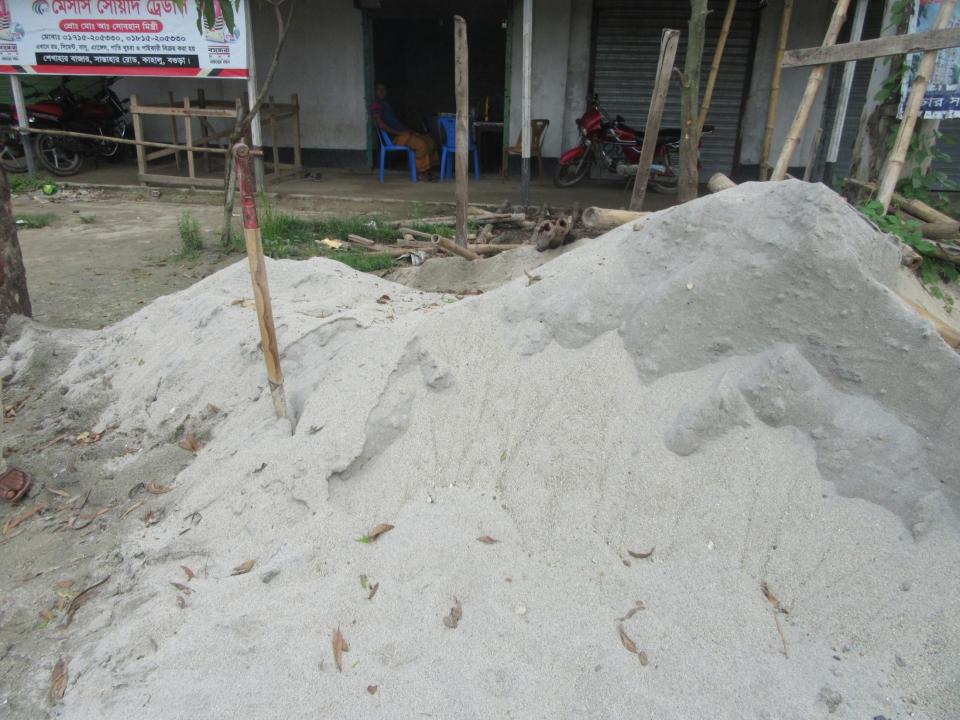

# Pictures

6966565

| Proposed Nobin Udyokta Business Info              |   |                                                                                                                                                                                                                                                                                                                                                                                                                         |  |  |
|---------------------------------------------------|---|-------------------------------------------------------------------------------------------------------------------------------------------------------------------------------------------------------------------------------------------------------------------------------------------------------------------------------------------------------------------------------------------------------------------------|--|--|
| Business Name                                     | : | SOYAD TRADERS                                                                                                                                                                                                                                                                                                                                                                                                           |  |  |
| Location                                          | : | Sekhahar Bazar, Shantahar road, Bogra                                                                                                                                                                                                                                                                                                                                                                                   |  |  |
| Total Investment in BDT                           | : | BDT 160000/-                                                                                                                                                                                                                                                                                                                                                                                                            |  |  |
| Financing                                         | : | Self BDT 100000/-(from existing business) 63%                                                                                                                                                                                                                                                                                                                                                                           |  |  |
|                                                   |   | Required Investment BDT 60000/-(as equity) 37%                                                                                                                                                                                                                                                                                                                                                                          |  |  |
| Present salary/drawings from business (estimates) | : | BDT 5,000/-                                                                                                                                                                                                                                                                                                                                                                                                             |  |  |
| Proposed Salary                                   | : | BDT 5,000/-                                                                                                                                                                                                                                                                                                                                                                                                             |  |  |
| Size of shop                                      | : | 15 ft x 13 ft= 195 square ft                                                                                                                                                                                                                                                                                                                                                                                            |  |  |
| Implementation                                    | : | <ul> <li>The business is planned to be scaled up by investment in existing goods like; sand, cement, etc.</li> <li>Average 8% gain on sale.</li> <li>The business is operating by entrepreneur. Existing 1 employees.</li> <li>After getting equity fund 1 employee will be appointed</li> <li>The shop is rented.</li> <li>Collects goods from Dupchachia, Bogra.</li> <li>Agreed grace period is 3 months.</li> </ul> |  |  |