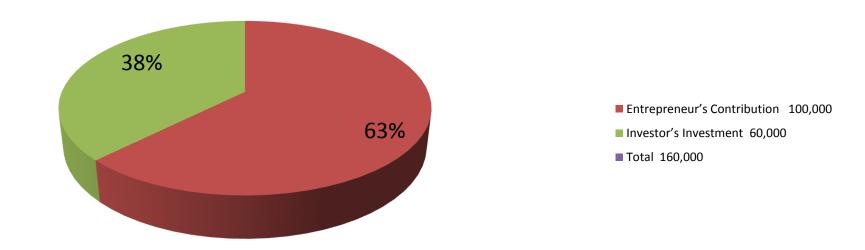

| Proposed Nobin Udyokta Business Info              |   |                                                                                                                                                                                                                                                                                                                                                                                                                         |  |  |
|---------------------------------------------------|---|-------------------------------------------------------------------------------------------------------------------------------------------------------------------------------------------------------------------------------------------------------------------------------------------------------------------------------------------------------------------------------------------------------------------------|--|--|
| Business Name                                     | : | SOYAD TRADERS                                                                                                                                                                                                                                                                                                                                                                                                           |  |  |
| Location                                          | : | Sekhahar Bazar, Shantahar road, Bogra                                                                                                                                                                                                                                                                                                                                                                                   |  |  |
| Total Investment in BDT                           | : | BDT 160000/-                                                                                                                                                                                                                                                                                                                                                                                                            |  |  |
| Financing                                         | : | Self BDT 100000/-(from existing business) 63%                                                                                                                                                                                                                                                                                                                                                                           |  |  |
|                                                   |   | Required Investment BDT 60000/-(as equity) 37%                                                                                                                                                                                                                                                                                                                                                                          |  |  |
| Present salary/drawings from business (estimates) | : | BDT 5,000/-                                                                                                                                                                                                                                                                                                                                                                                                             |  |  |
| Proposed Salary                                   | : | BDT 5,000/-                                                                                                                                                                                                                                                                                                                                                                                                             |  |  |
| Size of shop                                      | : | 15 ft x 13 ft= 195 square ft                                                                                                                                                                                                                                                                                                                                                                                            |  |  |
| Implementation                                    | : | <ul> <li>The business is planned to be scaled up by investment in existing goods like; sand, cement, etc.</li> <li>Average 8% gain on sale.</li> <li>The business is operating by entrepreneur. Existing 1 employees.</li> <li>After getting equity fund 1 employee will be appointed</li> <li>The shop is rented.</li> <li>Collects goods from Dupchachia, Bogra.</li> <li>Agreed grace period is 3 months.</li> </ul> |  |  |

| Investment Breakdown |          |            |         |                           |       |        |         |
|----------------------|----------|------------|---------|---------------------------|-------|--------|---------|
|                      | Proposed |            |         |                           |       |        |         |
| Particulars          | Qty.     | Unit Price | Amount  | nount Qty Unit Amount Pro |       |        |         |
|                      |          |            | (BDT)   |                           | Price | (BDT)  | Total   |
| Cement               | 15       | 400        | 6,000   | 100                       | 400   | 40,000 | 46,000  |
| Cement               | 185      | 380        | 70,300  | 50                        | 400   | 20,000 | 90,300  |
| Sand                 | 300      | 19         | 5,700   |                           |       | 0      | 5,700   |
| Others               |          |            | 0       |                           |       | 0      | 0       |
| Security             |          |            | 18,000  |                           |       |        | 18,000  |
| Total                | 500      |            | 100,000 | 150                       |       | 60,000 | 160,000 |