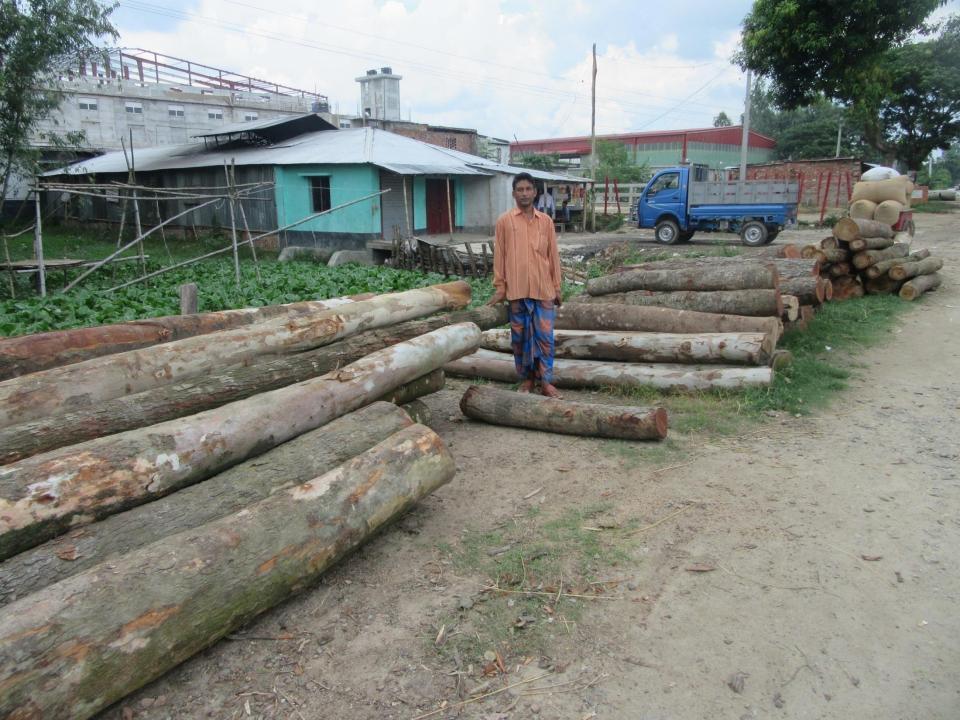

| Proposed Nobin Udyokta Business Info                 |   |                                                                                                                                                                                                                                                                                                                                                 |  |  |  |
|------------------------------------------------------|---|-------------------------------------------------------------------------------------------------------------------------------------------------------------------------------------------------------------------------------------------------------------------------------------------------------------------------------------------------|--|--|--|
| Business Name                                        | : | SHIHAB KATH GHOR                                                                                                                                                                                                                                                                                                                                |  |  |  |
| Location                                             | : |                                                                                                                                                                                                                                                                                                                                                 |  |  |  |
| Total Investment in BDT                              | : | BDT 300000/-                                                                                                                                                                                                                                                                                                                                    |  |  |  |
| Financing                                            | : | Self BDT 240000/-(from existing business) 77%                                                                                                                                                                                                                                                                                                   |  |  |  |
|                                                      |   | Required Investment BDT 60,000/-(as equity) 23%                                                                                                                                                                                                                                                                                                 |  |  |  |
| Present salary/drawings<br>from business (estimates) | : | BDT 5,000/-                                                                                                                                                                                                                                                                                                                                     |  |  |  |
| Proposed Salary                                      | : | BDT 5,000/-                                                                                                                                                                                                                                                                                                                                     |  |  |  |
| Size of shop                                         | : | 10 ft x 20 ft= 200 square ft                                                                                                                                                                                                                                                                                                                    |  |  |  |
| Implementation                                       | : | <ul> <li>The business is planned to be scaled up by investment in existing goods like; wood etc.</li> <li>Average 35% gain on sale.</li> <li>The business is operating by entrepreneur. Existing 4 employees.</li> <li>The shop is rented.</li> <li>Collects goods from Dupchachia, Bogra.</li> <li>Agreed grace period is 3 months.</li> </ul> |  |  |  |

| Investment Breakdown |                                    |      |          |     |       |        |          |
|----------------------|------------------------------------|------|----------|-----|-------|--------|----------|
|                      | Exist                              | ting | Proposed |     |       |        |          |
| Particulars          | Particulars Qty. Unit Price Amount |      |          | Qty | Unit  | Amount | Proposed |
|                      |                                    |      | (BDT)    |     | Price | (BDT)  | Total    |
| Gosai wood           | 70                                 | 300  | 21,000   | 150 | 100   | 15,000 | 36,000   |
| Mohogoni             | 5                                  | 700  | 3,500    | 150 | 100   | 15,000 | 18,500   |
| Shishu               | 40                                 | 300  | 12,000   | 260 | 100   | 26,000 | 38,000   |
| Mango wood           | 60                                 | 600  | 36,000   |     |       | 0      | 36,000   |
| wood                 | 20                                 | 300  | 6,000    |     |       | 0      | 6,000    |
| wood                 | 25                                 | 1500 | 37,500   |     |       | 0      | 37,500   |
| fuel wood            | 100                                | 40   | 4,000    | 100 | 40    | 4,000  | 8,000    |
| Security             |                                    |      | 80,000   |     |       |        | 80,000   |
| Total                | 320                                |      | 200,000  | 660 |       | 60,000 | 260,000  |