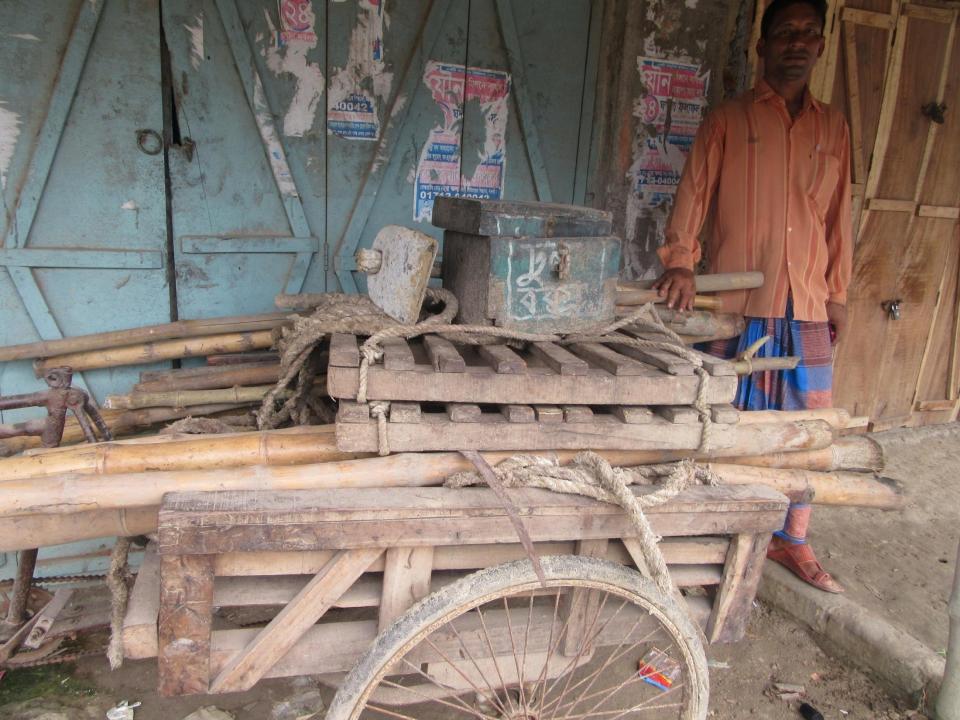

| Proposed Nobin Udyokta Business Info                 |   |                                                                                                                                                                                                                                                                                                                                                 |  |  |  |
|------------------------------------------------------|---|-------------------------------------------------------------------------------------------------------------------------------------------------------------------------------------------------------------------------------------------------------------------------------------------------------------------------------------------------|--|--|--|
| Business Name                                        | : | SHIHAB KATH GHOR                                                                                                                                                                                                                                                                                                                                |  |  |  |
| Location                                             | : |                                                                                                                                                                                                                                                                                                                                                 |  |  |  |
| Total Investment in BDT                              | : | BDT 300000/-                                                                                                                                                                                                                                                                                                                                    |  |  |  |
| Financing                                            | : | Self BDT 240000/-(from existing business) 77%                                                                                                                                                                                                                                                                                                   |  |  |  |
|                                                      |   | Required Investment BDT 60,000/-(as equity) 23%                                                                                                                                                                                                                                                                                                 |  |  |  |
| Present salary/drawings<br>from business (estimates) | : | BDT 5,000/-                                                                                                                                                                                                                                                                                                                                     |  |  |  |
| Proposed Salary                                      | : | BDT 5,000/-                                                                                                                                                                                                                                                                                                                                     |  |  |  |
| Size of shop                                         | : | 10 ft x 20 ft= 200 square ft                                                                                                                                                                                                                                                                                                                    |  |  |  |
| Implementation                                       | : | <ul> <li>The business is planned to be scaled up by investment in existing goods like; wood etc.</li> <li>Average 35% gain on sale.</li> <li>The business is operating by entrepreneur. Existing 4 employees.</li> <li>The shop is rented.</li> <li>Collects goods from Dupchachia, Bogra.</li> <li>Agreed grace period is 3 months.</li> </ul> |  |  |  |