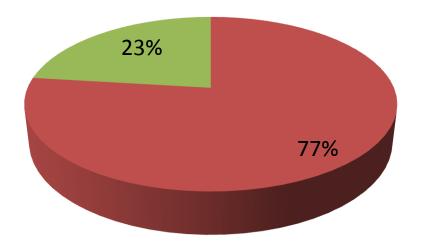

| Proposed Nobin Udyokta Business Info                 |   |                                                                                                                                                                                                                                                                                                                                                 |  |  |  |
|------------------------------------------------------|---|-------------------------------------------------------------------------------------------------------------------------------------------------------------------------------------------------------------------------------------------------------------------------------------------------------------------------------------------------|--|--|--|
| Business Name                                        | : | SHIHAB KATH GHOR                                                                                                                                                                                                                                                                                                                                |  |  |  |
| Location                                             | : |                                                                                                                                                                                                                                                                                                                                                 |  |  |  |
| Total Investment in BDT                              | : | BDT 300000/-                                                                                                                                                                                                                                                                                                                                    |  |  |  |
| Financing                                            | : | Self BDT 240000/-(from existing business) 77%                                                                                                                                                                                                                                                                                                   |  |  |  |
|                                                      |   | Required Investment BDT 60,000/-(as equity) 23%                                                                                                                                                                                                                                                                                                 |  |  |  |
| Present salary/drawings<br>from business (estimates) | : | BDT 5,000/-                                                                                                                                                                                                                                                                                                                                     |  |  |  |
| Proposed Salary                                      | : | BDT 5,000/-                                                                                                                                                                                                                                                                                                                                     |  |  |  |
| Size of shop                                         | : | 10 ft x 20 ft= 200 square ft                                                                                                                                                                                                                                                                                                                    |  |  |  |
| Implementation                                       | : | <ul> <li>The business is planned to be scaled up by investment in existing goods like; wood etc.</li> <li>Average 35% gain on sale.</li> <li>The business is operating by entrepreneur. Existing 4 employees.</li> <li>The shop is rented.</li> <li>Collects goods from Dupchachia, Bogra.</li> <li>Agreed grace period is 3 months.</li> </ul> |  |  |  |