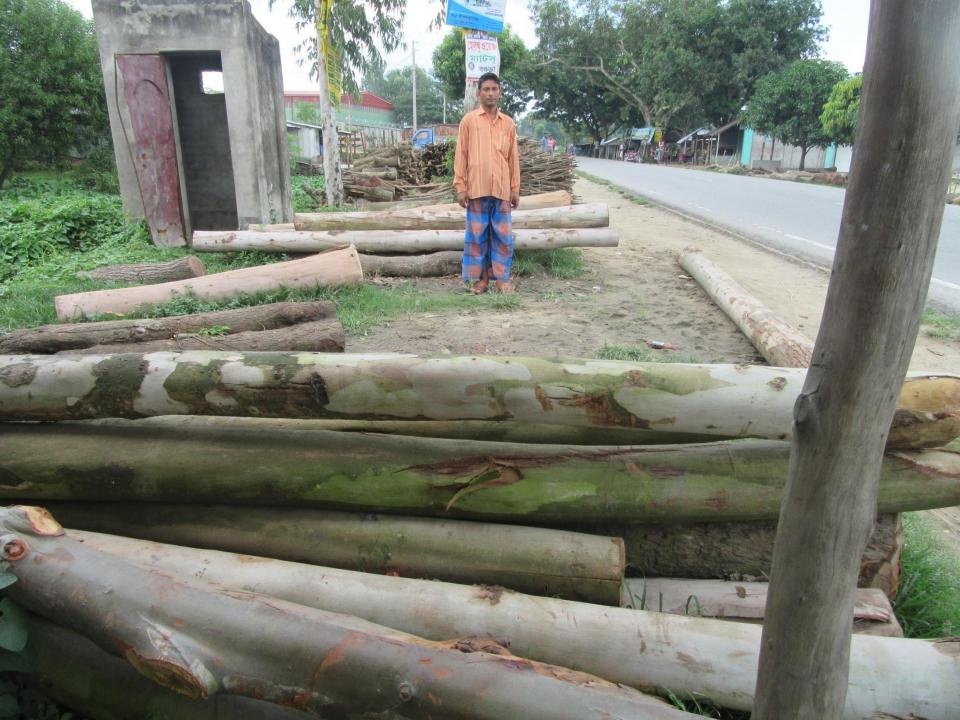

| Proposed Nobin Udyokta Business Info                 |   |                                                                                                                                                                                                                                                                                                                                                 |  |  |  |
|------------------------------------------------------|---|-------------------------------------------------------------------------------------------------------------------------------------------------------------------------------------------------------------------------------------------------------------------------------------------------------------------------------------------------|--|--|--|
| Business Name                                        | : | SHIHAB KATH GHOR                                                                                                                                                                                                                                                                                                                                |  |  |  |
| Location                                             | : |                                                                                                                                                                                                                                                                                                                                                 |  |  |  |
| Total Investment in BDT                              | : | BDT 300000/-                                                                                                                                                                                                                                                                                                                                    |  |  |  |
| Financing                                            | : | Self BDT 240000/-(from existing business) 77%                                                                                                                                                                                                                                                                                                   |  |  |  |
|                                                      |   | Required Investment BDT 60,000/-(as equity) 23%                                                                                                                                                                                                                                                                                                 |  |  |  |
| Present salary/drawings<br>from business (estimates) | : | BDT 5,000/-                                                                                                                                                                                                                                                                                                                                     |  |  |  |
| Proposed Salary                                      | : | BDT 5,000/-                                                                                                                                                                                                                                                                                                                                     |  |  |  |
| Size of shop                                         | : | 10 ft x 20 ft= 200 square ft                                                                                                                                                                                                                                                                                                                    |  |  |  |
| Implementation                                       | : | <ul> <li>The business is planned to be scaled up by investment in existing goods like; wood etc.</li> <li>Average 35% gain on sale.</li> <li>The business is operating by entrepreneur. Existing 4 employees.</li> <li>The shop is rented.</li> <li>Collects goods from Dupchachia, Bogra.</li> <li>Agreed grace period is 3 months.</li> </ul> |  |  |  |

| Investment Breakdown |                                    |      |          |     |       |        |          |
|----------------------|------------------------------------|------|----------|-----|-------|--------|----------|
|                      | Exist                              | ting | Proposed |     |       |        |          |
| Particulars          | Particulars Qty. Unit Price Amount |      |          | Qty | Unit  | Amount | Proposed |
|                      |                                    |      | (BDT)    |     | Price | (BDT)  | Total    |
| Gosai wood           | 70                                 | 300  | 21,000   | 150 | 100   | 15,000 | 36,000   |
| Mohogoni             | 5                                  | 700  | 3,500    | 150 | 100   | 15,000 | 18,500   |
| Shishu               | 40                                 | 300  | 12,000   | 260 | 100   | 26,000 | 38,000   |
| Mango wood           | 60                                 | 600  | 36,000   |     |       | 0      | 36,000   |
| wood                 | 20                                 | 300  | 6,000    |     |       | 0      | 6,000    |
| wood                 | 25                                 | 1500 | 37,500   |     |       | 0      | 37,500   |
| fuel wood            | 100                                | 40   | 4,000    | 100 | 40    | 4,000  | 8,000    |
| Security             |                                    |      | 80,000   |     |       |        | 80,000   |
| Total                | 320                                |      | 200,000  | 660 |       | 60,000 | 260,000  |