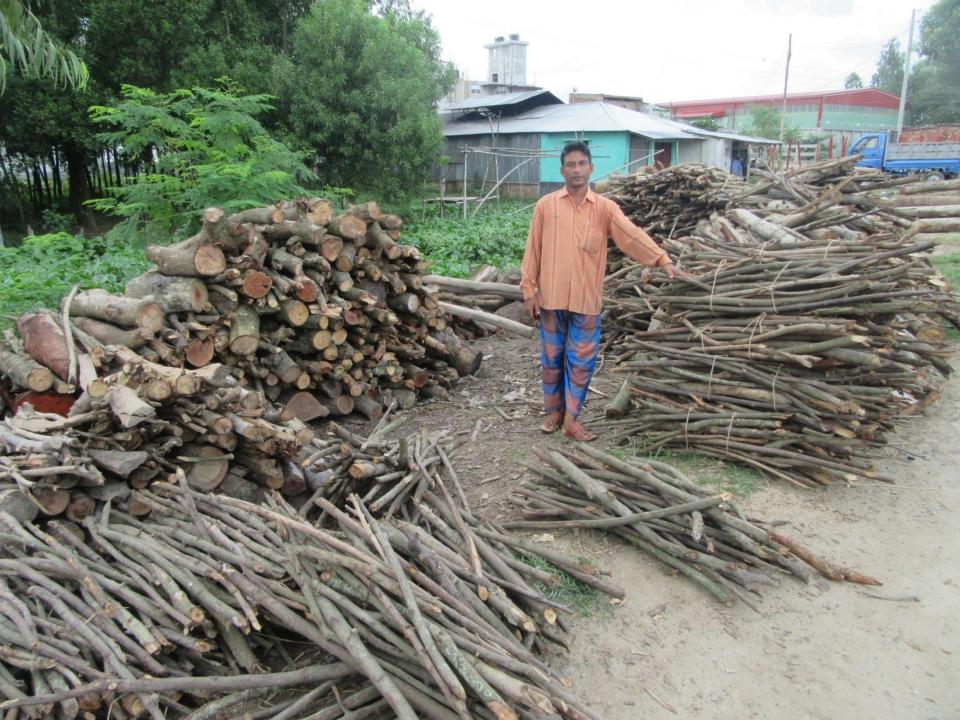

| Proposed Nobin Udyokta Business Info                 |   |                                                                                                                                                                                                                                                                                                                                                 |  |  |  |
|------------------------------------------------------|---|-------------------------------------------------------------------------------------------------------------------------------------------------------------------------------------------------------------------------------------------------------------------------------------------------------------------------------------------------|--|--|--|
| Business Name                                        | : | SHIHAB KATH GHOR                                                                                                                                                                                                                                                                                                                                |  |  |  |
| Location                                             | : |                                                                                                                                                                                                                                                                                                                                                 |  |  |  |
| Total Investment in BDT                              | : | BDT 300000/-                                                                                                                                                                                                                                                                                                                                    |  |  |  |
| Financing                                            | : | Self BDT 240000/-(from existing business) 77%                                                                                                                                                                                                                                                                                                   |  |  |  |
|                                                      |   | Required Investment BDT 60,000/-(as equity) 23%                                                                                                                                                                                                                                                                                                 |  |  |  |
| Present salary/drawings<br>from business (estimates) | : | BDT 5,000/-                                                                                                                                                                                                                                                                                                                                     |  |  |  |
| Proposed Salary                                      | : | BDT 5,000/-                                                                                                                                                                                                                                                                                                                                     |  |  |  |
| Size of shop                                         | : | 10 ft x 20 ft= 200 square ft                                                                                                                                                                                                                                                                                                                    |  |  |  |
| Implementation                                       | : | <ul> <li>The business is planned to be scaled up by investment in existing goods like; wood etc.</li> <li>Average 35% gain on sale.</li> <li>The business is operating by entrepreneur. Existing 4 employees.</li> <li>The shop is rented.</li> <li>Collects goods from Dupchachia, Bogra.</li> <li>Agreed grace period is 3 months.</li> </ul> |  |  |  |

| Investment Breakdown |                                    |      |          |     |       |        |          |
|----------------------|------------------------------------|------|----------|-----|-------|--------|----------|
|                      | Exist                              | ting | Proposed |     |       |        |          |
| Particulars          | Particulars Qty. Unit Price Amount |      |          | Qty | Unit  | Amount | Proposed |
|                      |                                    |      | (BDT)    |     | Price | (BDT)  | Total    |
| Gosai wood           | 70                                 | 300  | 21,000   | 150 | 100   | 15,000 | 36,000   |
| Mohogoni             | 5                                  | 700  | 3,500    | 150 | 100   | 15,000 | 18,500   |
| Shishu               | 40                                 | 300  | 12,000   | 260 | 100   | 26,000 | 38,000   |
| Mango wood           | 60                                 | 600  | 36,000   |     |       | 0      | 36,000   |
| wood                 | 20                                 | 300  | 6,000    |     |       | 0      | 6,000    |
| wood                 | 25                                 | 1500 | 37,500   |     |       | 0      | 37,500   |
| fuel wood            | 100                                | 40   | 4,000    | 100 | 40    | 4,000  | 8,000    |
| Security             |                                    |      | 80,000   |     |       |        | 80,000   |
| Total                | 320                                |      | 200,000  | 660 |       | 60,000 | 260,000  |