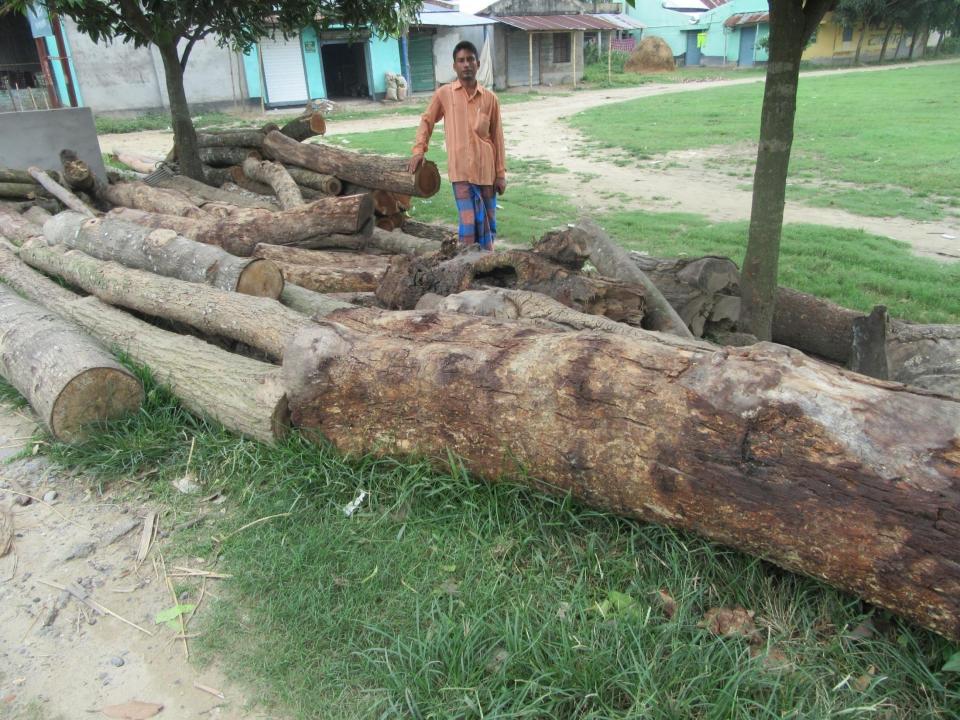

| Proposed Nobin Udyokta Business Info                 |   |                                                                                                                                                                                                                                                                                                                                                 |  |  |  |
|------------------------------------------------------|---|-------------------------------------------------------------------------------------------------------------------------------------------------------------------------------------------------------------------------------------------------------------------------------------------------------------------------------------------------|--|--|--|
| Business Name                                        | : | SHIHAB KATH GHOR                                                                                                                                                                                                                                                                                                                                |  |  |  |
| Location                                             | : |                                                                                                                                                                                                                                                                                                                                                 |  |  |  |
| Total Investment in BDT                              | : | BDT 300000/-                                                                                                                                                                                                                                                                                                                                    |  |  |  |
| Financing                                            | : | Self BDT 240000/-(from existing business) 77%                                                                                                                                                                                                                                                                                                   |  |  |  |
|                                                      |   | Required Investment BDT 60,000/-(as equity) 23%                                                                                                                                                                                                                                                                                                 |  |  |  |
| Present salary/drawings<br>from business (estimates) | : | BDT 5,000/-                                                                                                                                                                                                                                                                                                                                     |  |  |  |
| Proposed Salary                                      | : | BDT 5,000/-                                                                                                                                                                                                                                                                                                                                     |  |  |  |
| Size of shop                                         | : | 10 ft x 20 ft= 200 square ft                                                                                                                                                                                                                                                                                                                    |  |  |  |
| Implementation                                       | : | <ul> <li>The business is planned to be scaled up by investment in existing goods like; wood etc.</li> <li>Average 35% gain on sale.</li> <li>The business is operating by entrepreneur. Existing 4 employees.</li> <li>The shop is rented.</li> <li>Collects goods from Dupchachia, Bogra.</li> <li>Agreed grace period is 3 months.</li> </ul> |  |  |  |

| Investment Breakdown |                                    |      |          |     |       |        |          |
|----------------------|------------------------------------|------|----------|-----|-------|--------|----------|
|                      | Exist                              | ting | Proposed |     |       |        |          |
| Particulars          | Particulars Qty. Unit Price Amount |      |          | Qty | Unit  | Amount | Proposed |
|                      |                                    |      | (BDT)    |     | Price | (BDT)  | Total    |
| Gosai wood           | 70                                 | 300  | 21,000   | 150 | 100   | 15,000 | 36,000   |
| Mohogoni             | 5                                  | 700  | 3,500    | 150 | 100   | 15,000 | 18,500   |
| Shishu               | 40                                 | 300  | 12,000   | 260 | 100   | 26,000 | 38,000   |
| Mango wood           | 60                                 | 600  | 36,000   |     |       | 0      | 36,000   |
| wood                 | 20                                 | 300  | 6,000    |     |       | 0      | 6,000    |
| wood                 | 25                                 | 1500 | 37,500   |     |       | 0      | 37,500   |
| fuel wood            | 100                                | 40   | 4,000    | 100 | 40    | 4,000  | 8,000    |
| Security             |                                    |      | 80,000   |     |       |        | 80,000   |
| Total                | 320                                |      | 200,000  | 660 |       | 60,000 | 260,000  |