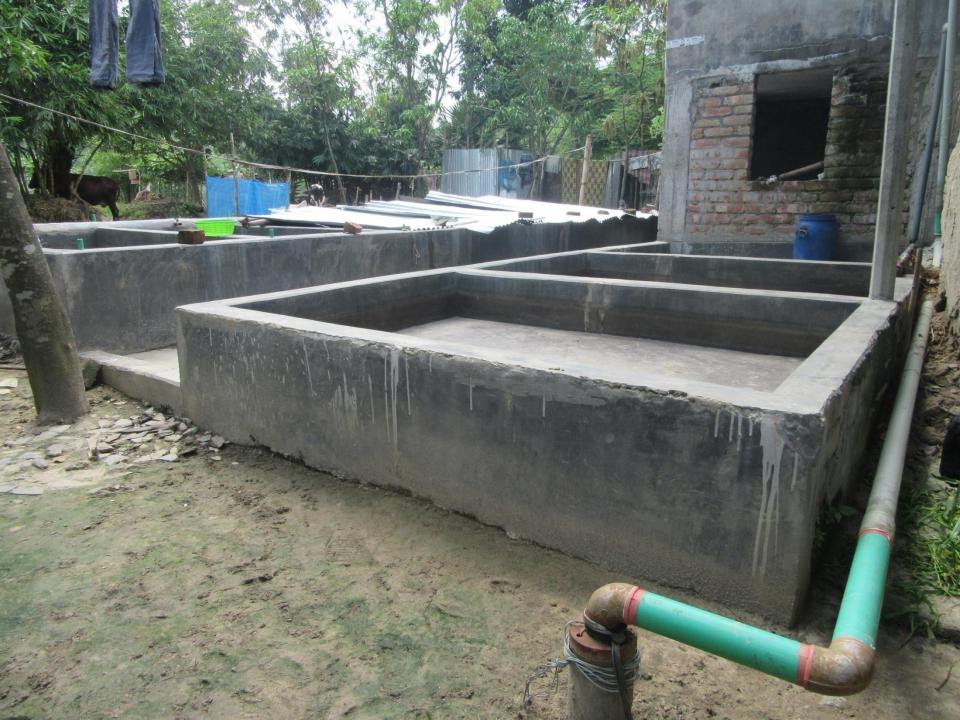

| Proposed Nobin Udyokta Business Info              |   |                                                                                                                                                                                                                                                                                                                                                                                                               |  |
|---------------------------------------------------|---|---------------------------------------------------------------------------------------------------------------------------------------------------------------------------------------------------------------------------------------------------------------------------------------------------------------------------------------------------------------------------------------------------------------|--|
| Business Name                                     | : | SAKIL MOTSO HACHARI                                                                                                                                                                                                                                                                                                                                                                                           |  |
| Location                                          | : | Narhatto East Para, Narhatto, Kahalu                                                                                                                                                                                                                                                                                                                                                                          |  |
| Total Investment in BDT                           | : | BDT 215,000/-                                                                                                                                                                                                                                                                                                                                                                                                 |  |
| Financing                                         | : | Self BDT 115,000/-(from existing business) 50%                                                                                                                                                                                                                                                                                                                                                                |  |
|                                                   |   | Required Investment BDT 100,000/-(as equity) 50%                                                                                                                                                                                                                                                                                                                                                              |  |
| Present salary/drawings from business (estimates) | : | BDT 5,000/-                                                                                                                                                                                                                                                                                                                                                                                                   |  |
| Proposed Salary                                   | : | BDT 5,000/-                                                                                                                                                                                                                                                                                                                                                                                                   |  |
| Size of shop                                      | : | 35 ft x 40 ft= 1400 square ft                                                                                                                                                                                                                                                                                                                                                                                 |  |
| Implementation                                    | : | <ul> <li>The business is planned to be scaled up by investment in existing goods like; Minnow etc.</li> <li>Average 22% gain on sale.</li> <li>The business is operating by entrepreneur. Existing 1 employees.</li> <li>After getting equity fund 1 employee will be appointed</li> <li>The shop is rented.</li> <li>Collects goods from Kahalu, Bogra.</li> <li>Agreed grace period is 3 months.</li> </ul> |  |