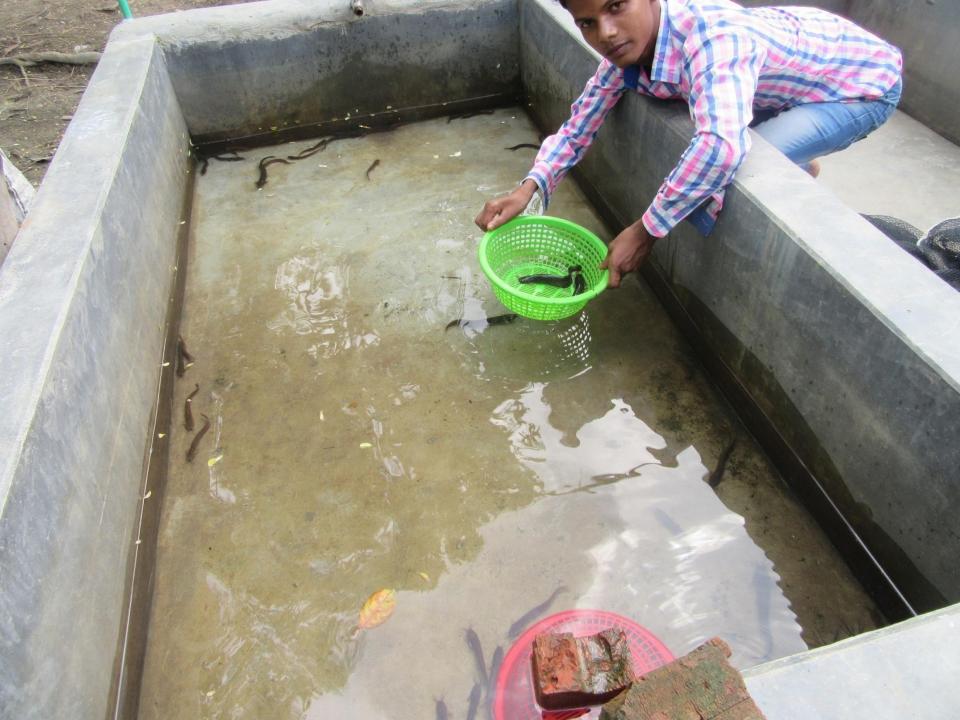

| Proposed Nobin Udyokta Business Info              |   |                                                                                                                                                                                                                                                                                                                                                                                                               |  |
|---------------------------------------------------|---|---------------------------------------------------------------------------------------------------------------------------------------------------------------------------------------------------------------------------------------------------------------------------------------------------------------------------------------------------------------------------------------------------------------|--|
| Business Name                                     | : | SAKIL MOTSO HACHARI                                                                                                                                                                                                                                                                                                                                                                                           |  |
| Location                                          | : | Narhatto East Para, Narhatto, Kahalu                                                                                                                                                                                                                                                                                                                                                                          |  |
| Total Investment in BDT                           | : | BDT 215,000/-                                                                                                                                                                                                                                                                                                                                                                                                 |  |
| Financing                                         | : | Self BDT 115,000/-(from existing business) 50%                                                                                                                                                                                                                                                                                                                                                                |  |
|                                                   |   | Required Investment BDT 100,000/-(as equity) 50%                                                                                                                                                                                                                                                                                                                                                              |  |
| Present salary/drawings from business (estimates) | : | BDT 5,000/-                                                                                                                                                                                                                                                                                                                                                                                                   |  |
| Proposed Salary                                   | : | BDT 5,000/-                                                                                                                                                                                                                                                                                                                                                                                                   |  |
| Size of shop                                      | : | 35 ft x 40 ft= 1400 square ft                                                                                                                                                                                                                                                                                                                                                                                 |  |
| Implementation                                    | : | <ul> <li>The business is planned to be scaled up by investment in existing goods like; Minnow etc.</li> <li>Average 22% gain on sale.</li> <li>The business is operating by entrepreneur. Existing 1 employees.</li> <li>After getting equity fund 1 employee will be appointed</li> <li>The shop is rented.</li> <li>Collects goods from Kahalu, Bogra.</li> <li>Agreed grace period is 3 months.</li> </ul> |  |

| Existing Business (BDT)          |       |         |         |  |
|----------------------------------|-------|---------|---------|--|
| Particular                       | Daily | Monthly | Yearly  |  |
| Revenue (sales)                  |       |         |         |  |
| Minnow                           |       | 140,000 | 1680000 |  |
| Total sales (A)                  |       | 140000  | 1680000 |  |
| Less Variable Exp.               |       |         |         |  |
| Minnow                           |       | 109,200 | 1310400 |  |
| Total Variable exp. (B)          |       | 109,200 | 1310400 |  |
| Contribution Margin CM [C= (A-B) |       | 30,800  | 369,600 |  |
| less fixed exp.                  |       |         |         |  |
| Rent                             |       | 0       | 0       |  |
| Electricity bill                 |       | 3500    | 42000   |  |
| Transportation                   |       | 3000    | 36000   |  |
| Salary (self)                    |       | 5000    | 60000   |  |
| Salary (staff)                   |       | 6500    | 78000   |  |
| Entertainment                    |       | 1000    | 12000   |  |
| Guard                            |       | 0       | 0       |  |
| Genaretor                        |       | 3500    | 42000   |  |
| Mobile                           |       | 900     | 10800   |  |
| Total fixed cost (D)             |       | 23400   | 280800  |  |
| Net profit (E) [C-D]             |       | 7400    | 88,800  |  |