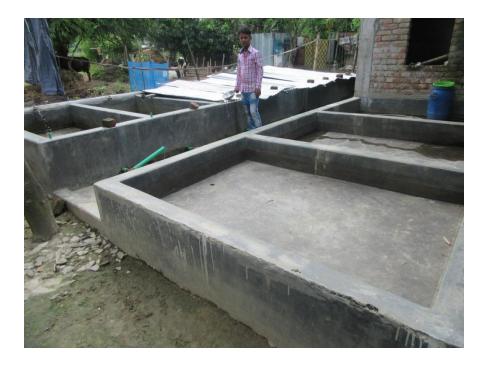

| Proposed Nobin Udyokta Business Info              |   |                                                                                                                                                                                                                                                                                                                                                                                                               |  |
|---------------------------------------------------|---|---------------------------------------------------------------------------------------------------------------------------------------------------------------------------------------------------------------------------------------------------------------------------------------------------------------------------------------------------------------------------------------------------------------|--|
| Business Name                                     | : | SAKIL MOTSO HACHARI                                                                                                                                                                                                                                                                                                                                                                                           |  |
| Location                                          | : | Narhatto East Para, Narhatto, Kahalu                                                                                                                                                                                                                                                                                                                                                                          |  |
| Total Investment in BDT                           | : | BDT 215,000/-                                                                                                                                                                                                                                                                                                                                                                                                 |  |
| Financing                                         | : | Self BDT 115,000/-(from existing business) 50%                                                                                                                                                                                                                                                                                                                                                                |  |
|                                                   |   | Required Investment BDT 100,000/-(as equity) 50%                                                                                                                                                                                                                                                                                                                                                              |  |
| Present salary/drawings from business (estimates) | : | BDT 5,000/-                                                                                                                                                                                                                                                                                                                                                                                                   |  |
| Proposed Salary                                   | : | BDT 5,000/-                                                                                                                                                                                                                                                                                                                                                                                                   |  |
| Size of shop                                      | : | 35 ft x 40 ft= 1400 square ft                                                                                                                                                                                                                                                                                                                                                                                 |  |
| Implementation                                    | : | <ul> <li>The business is planned to be scaled up by investment in existing goods like; Minnow etc.</li> <li>Average 22% gain on sale.</li> <li>The business is operating by entrepreneur. Existing 1 employees.</li> <li>After getting equity fund 1 employee will be appointed</li> <li>The shop is rented.</li> <li>Collects goods from Kahalu, Bogra.</li> <li>Agreed grace period is 3 months.</li> </ul> |  |