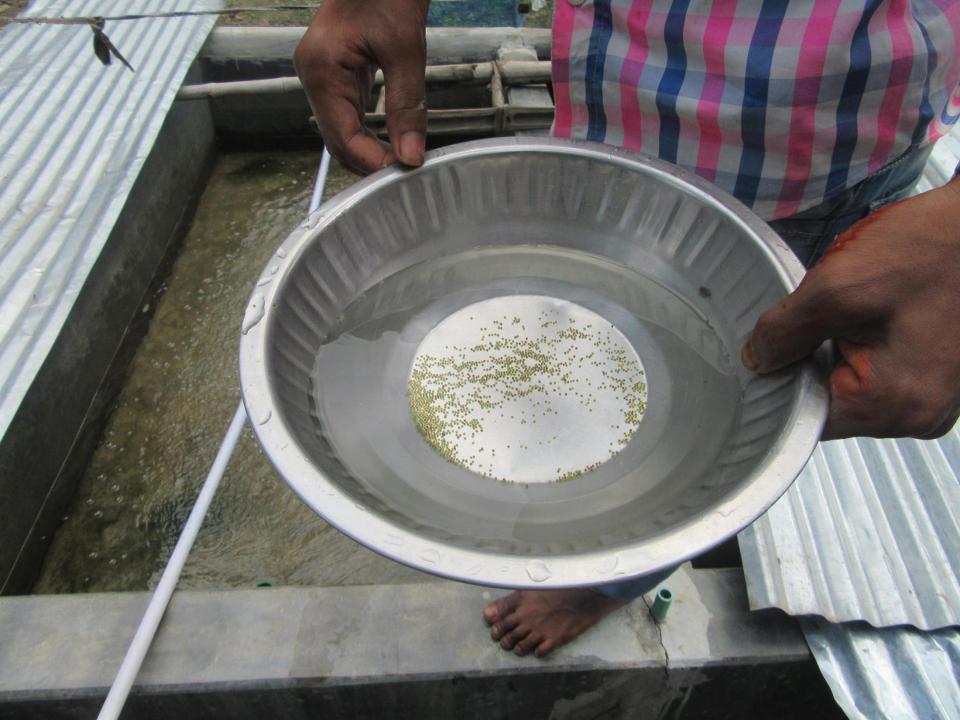

| Proposed Nobin Udyokta Business Info              |   |                                                                                                                                                                                                                                                                                                                                                                                                               |  |
|---------------------------------------------------|---|---------------------------------------------------------------------------------------------------------------------------------------------------------------------------------------------------------------------------------------------------------------------------------------------------------------------------------------------------------------------------------------------------------------|--|
| Business Name                                     | : | SAKIL MOTSO HACHARI                                                                                                                                                                                                                                                                                                                                                                                           |  |
| Location                                          | : | Narhatto East Para, Narhatto, Kahalu                                                                                                                                                                                                                                                                                                                                                                          |  |
| Total Investment in BDT                           | : | BDT 215,000/-                                                                                                                                                                                                                                                                                                                                                                                                 |  |
| Financing                                         | : | Self BDT 115,000/-(from existing business) 50%                                                                                                                                                                                                                                                                                                                                                                |  |
|                                                   |   | Required Investment BDT 100,000/-(as equity) 50%                                                                                                                                                                                                                                                                                                                                                              |  |
| Present salary/drawings from business (estimates) | : | BDT 5,000/-                                                                                                                                                                                                                                                                                                                                                                                                   |  |
| Proposed Salary                                   | : | BDT 5,000/-                                                                                                                                                                                                                                                                                                                                                                                                   |  |
| Size of shop                                      | : | 35 ft x 40 ft= 1400 square ft                                                                                                                                                                                                                                                                                                                                                                                 |  |
| Implementation                                    | : | <ul> <li>The business is planned to be scaled up by investment in existing goods like; Minnow etc.</li> <li>Average 22% gain on sale.</li> <li>The business is operating by entrepreneur. Existing 1 employees.</li> <li>After getting equity fund 1 employee will be appointed</li> <li>The shop is rented.</li> <li>Collects goods from Kahalu, Bogra.</li> <li>Agreed grace period is 3 months.</li> </ul> |  |

#### **Investment Breakdown**

|             | Proposed      |            |                 |     |               |                 |                   |
|-------------|---------------|------------|-----------------|-----|---------------|-----------------|-------------------|
| Particulars | Exist<br>Qty. | Unit Price | Amount<br>(BDT) | Qty | Unit<br>Price | Amount<br>(BDT) | Proposed<br>Total |
| Fish        | 80            | 550        | 44,000          | 0   | 0             | 0               | 44,000            |
| Injection   | 200           | 80         | 16,000          | 0   | 0             | 0               | 16,000            |
| Genaretor   | 1             | 40,000     | 40,000          | 1   | 80,000        | 80,000          | 120,000           |
| Pamp        | 1             | 15,000     | 15,000          | 1   | 20,000        | 20,000          | 35,000            |
| Total       | 39            |            | 115,000         | 65  |               | 100,000         | 215,000           |