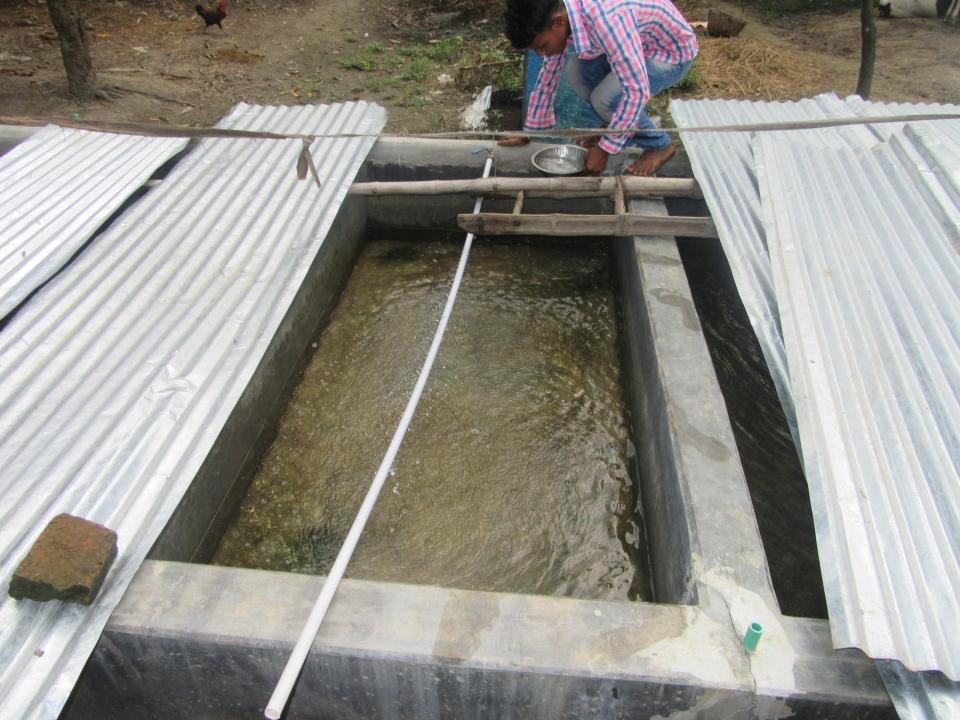

| Proposed Nobin Udyokta Business Info              |   |                                                                                                                                                                                                                                                                                                                                                                                                               |  |
|---------------------------------------------------|---|---------------------------------------------------------------------------------------------------------------------------------------------------------------------------------------------------------------------------------------------------------------------------------------------------------------------------------------------------------------------------------------------------------------|--|
| Business Name                                     | : | SAKIL MOTSO HACHARI                                                                                                                                                                                                                                                                                                                                                                                           |  |
| Location                                          | : | Narhatto East Para, Narhatto, Kahalu                                                                                                                                                                                                                                                                                                                                                                          |  |
| Total Investment in BDT                           | : | BDT 215,000/-                                                                                                                                                                                                                                                                                                                                                                                                 |  |
| Financing                                         | : | Self BDT 115,000/-(from existing business) 50%                                                                                                                                                                                                                                                                                                                                                                |  |
|                                                   |   | Required Investment BDT 100,000/-(as equity) 50%                                                                                                                                                                                                                                                                                                                                                              |  |
| Present salary/drawings from business (estimates) | : | BDT 5,000/-                                                                                                                                                                                                                                                                                                                                                                                                   |  |
| Proposed Salary                                   | : | BDT 5,000/-                                                                                                                                                                                                                                                                                                                                                                                                   |  |
| Size of shop                                      | : | 35 ft x 40 ft= 1400 square ft                                                                                                                                                                                                                                                                                                                                                                                 |  |
| Implementation                                    | : | <ul> <li>The business is planned to be scaled up by investment in existing goods like; Minnow etc.</li> <li>Average 22% gain on sale.</li> <li>The business is operating by entrepreneur. Existing 1 employees.</li> <li>After getting equity fund 1 employee will be appointed</li> <li>The shop is rented.</li> <li>Collects goods from Kahalu, Bogra.</li> <li>Agreed grace period is 3 months.</li> </ul> |  |

#### **Investment Breakdown**

|             | Proposed      |            |                 |     |               |                 |                   |
|-------------|---------------|------------|-----------------|-----|---------------|-----------------|-------------------|
| Particulars | Exist<br>Qty. | Unit Price | Amount<br>(BDT) | Qty | Unit<br>Price | Amount<br>(BDT) | Proposed<br>Total |
| Fish        | 80            | 550        | 44,000          | 0   | 0             | 0               | 44,000            |
| Injection   | 200           | 80         | 16,000          | 0   | 0             | 0               | 16,000            |
| Genaretor   | 1             | 40,000     | 40,000          | 1   | 80,000        | 80,000          | 120,000           |
| Pamp        | 1             | 15,000     | 15,000          | 1   | 20,000        | 20,000          | 35,000            |
| Total       | 39            |            | 115,000         | 65  |               | 100,000         | 215,000           |