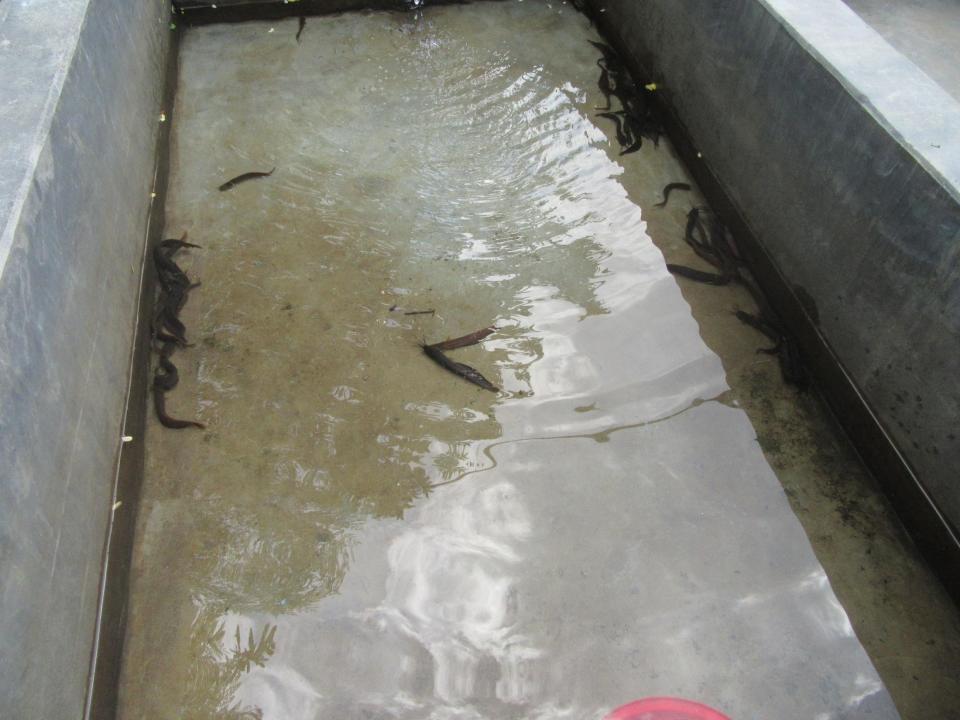

| Proposed Nobin Udyokta Business Info              |   |                                                                                                                                                                                                                                                                                                                                                                                                               |  |
|---------------------------------------------------|---|---------------------------------------------------------------------------------------------------------------------------------------------------------------------------------------------------------------------------------------------------------------------------------------------------------------------------------------------------------------------------------------------------------------|--|
| Business Name                                     | : | SAKIL MOTSO HACHARI                                                                                                                                                                                                                                                                                                                                                                                           |  |
| Location                                          | : | Narhatto East Para, Narhatto, Kahalu                                                                                                                                                                                                                                                                                                                                                                          |  |
| Total Investment in BDT                           | : | BDT 215,000/-                                                                                                                                                                                                                                                                                                                                                                                                 |  |
| Financing                                         | : | Self BDT 115,000/-(from existing business) 50%                                                                                                                                                                                                                                                                                                                                                                |  |
|                                                   |   | Required Investment BDT 100,000/-(as equity) 50%                                                                                                                                                                                                                                                                                                                                                              |  |
| Present salary/drawings from business (estimates) | : | BDT 5,000/-                                                                                                                                                                                                                                                                                                                                                                                                   |  |
| Proposed Salary                                   | : | BDT 5,000/-                                                                                                                                                                                                                                                                                                                                                                                                   |  |
| Size of shop                                      | : | 35 ft x 40 ft= 1400 square ft                                                                                                                                                                                                                                                                                                                                                                                 |  |
| Implementation                                    | : | <ul> <li>The business is planned to be scaled up by investment in existing goods like; Minnow etc.</li> <li>Average 22% gain on sale.</li> <li>The business is operating by entrepreneur. Existing 1 employees.</li> <li>After getting equity fund 1 employee will be appointed</li> <li>The shop is rented.</li> <li>Collects goods from Kahalu, Bogra.</li> <li>Agreed grace period is 3 months.</li> </ul> |  |

| Existing Business (BDT)          |       |         |         |  |
|----------------------------------|-------|---------|---------|--|
| Particular                       | Daily | Monthly | Yearly  |  |
| Revenue (sales)                  |       |         |         |  |
| Minnow                           |       | 140,000 | 1680000 |  |
| Total sales (A)                  |       | 140000  | 1680000 |  |
| Less Variable Exp.               |       |         |         |  |
| Minnow                           |       | 109,200 | 1310400 |  |
| Total Variable exp. (B)          |       | 109,200 | 1310400 |  |
| Contribution Margin CM [C= (A-B) |       | 30,800  | 369,600 |  |
| less fixed exp.                  |       |         |         |  |
| Rent                             |       | 0       | 0       |  |
| Electricity bill                 |       | 3500    | 42000   |  |
| Transportation                   |       | 3000    | 36000   |  |
| Salary (self)                    |       | 5000    | 60000   |  |
| Salary (staff)                   |       | 6500    | 78000   |  |
| Entertainment                    |       | 1000    | 12000   |  |
| Guard                            |       | 0       | 0       |  |
| Genaretor                        |       | 3500    | 42000   |  |
| Mobile                           |       | 900     | 10800   |  |
| Total fixed cost (D)             |       | 23400   | 280800  |  |
| Net profit (E) [C-D]             |       | 7400    | 88,800  |  |