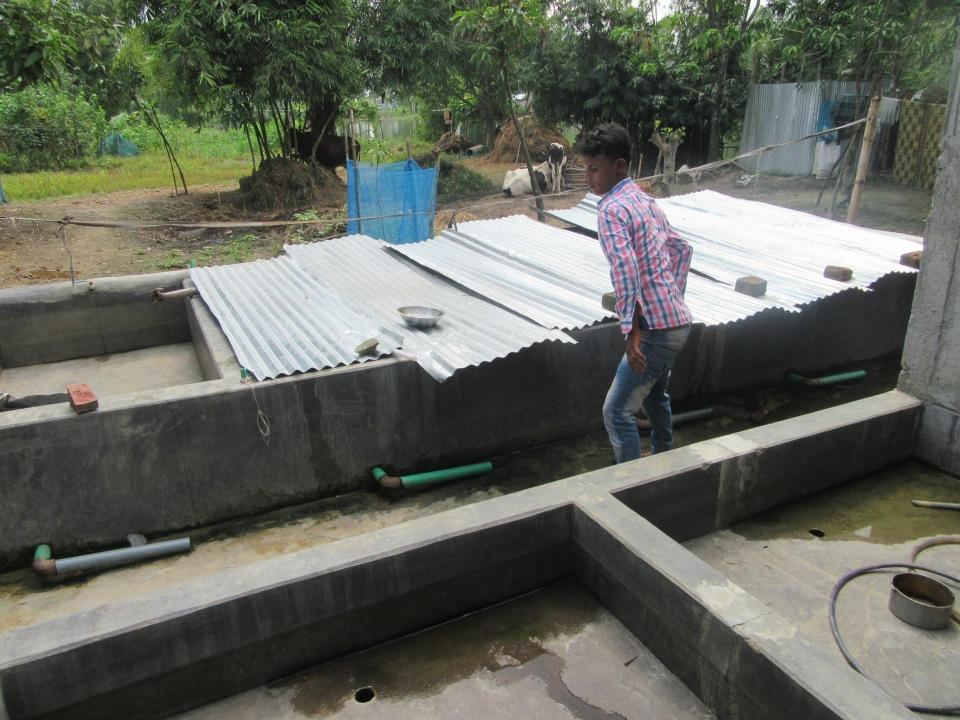

| Proposed Nobin Udyokta Business Info              |   |                                                                                                                                                                                                                                                                                                                                                                                                               |  |
|---------------------------------------------------|---|---------------------------------------------------------------------------------------------------------------------------------------------------------------------------------------------------------------------------------------------------------------------------------------------------------------------------------------------------------------------------------------------------------------|--|
| Business Name                                     | : | SAKIL MOTSO HACHARI                                                                                                                                                                                                                                                                                                                                                                                           |  |
| Location                                          | : | Narhatto East Para, Narhatto, Kahalu                                                                                                                                                                                                                                                                                                                                                                          |  |
| Total Investment in BDT                           | : | BDT 215,000/-                                                                                                                                                                                                                                                                                                                                                                                                 |  |
| Financing                                         | : | Self BDT 115,000/-(from existing business) 50%                                                                                                                                                                                                                                                                                                                                                                |  |
|                                                   |   | Required Investment BDT 100,000/-(as equity) 50%                                                                                                                                                                                                                                                                                                                                                              |  |
| Present salary/drawings from business (estimates) | : | BDT 5,000/-                                                                                                                                                                                                                                                                                                                                                                                                   |  |
| Proposed Salary                                   | : | BDT 5,000/-                                                                                                                                                                                                                                                                                                                                                                                                   |  |
| Size of shop                                      | : | 35 ft x 40 ft= 1400 square ft                                                                                                                                                                                                                                                                                                                                                                                 |  |
| Implementation                                    | : | <ul> <li>The business is planned to be scaled up by investment in existing goods like; Minnow etc.</li> <li>Average 22% gain on sale.</li> <li>The business is operating by entrepreneur. Existing 1 employees.</li> <li>After getting equity fund 1 employee will be appointed</li> <li>The shop is rented.</li> <li>Collects goods from Kahalu, Bogra.</li> <li>Agreed grace period is 3 months.</li> </ul> |  |

#### **Investment Breakdown**

|             | Proposed      |            |                 |     |               |                 |                   |
|-------------|---------------|------------|-----------------|-----|---------------|-----------------|-------------------|
| Particulars | Exist<br>Qty. | Unit Price | Amount<br>(BDT) | Qty | Unit<br>Price | Amount<br>(BDT) | Proposed<br>Total |
| Fish        | 80            | 550        | 44,000          | 0   | 0             | 0               | 44,000            |
| Injection   | 200           | 80         | 16,000          | 0   | 0             | 0               | 16,000            |
| Genaretor   | 1             | 40,000     | 40,000          | 1   | 80,000        | 80,000          | 120,000           |
| Pamp        | 1             | 15,000     | 15,000          | 1   | 20,000        | 20,000          | 35,000            |
| Total       | 39            |            | 115,000         | 65  |               | 100,000         | 215,000           |