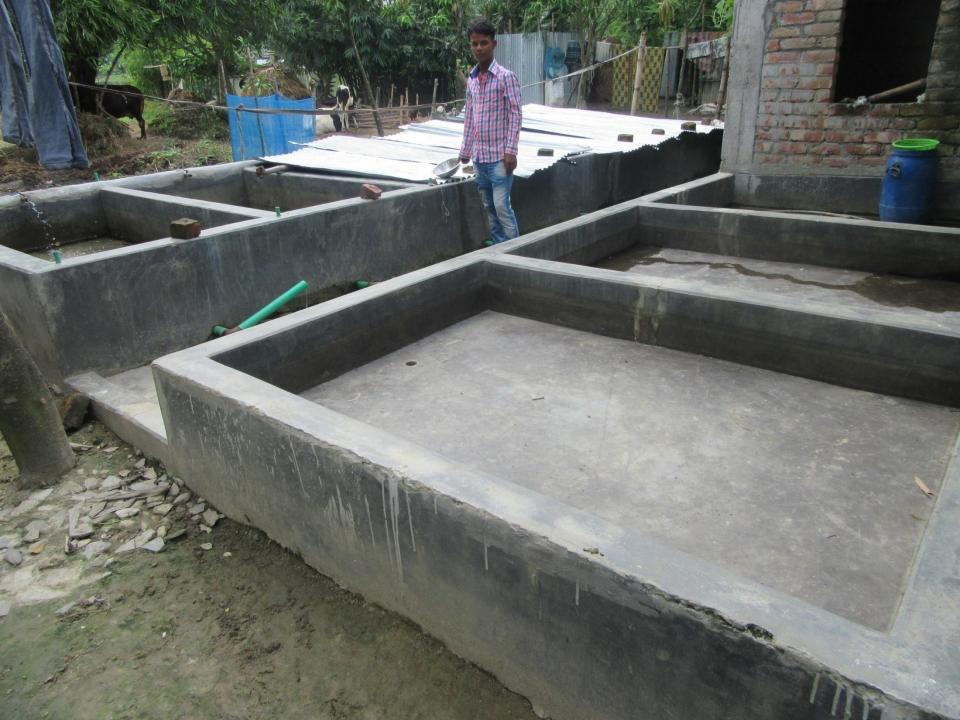

| Proposed Nobin Udyokta Business Info              |   |                                                                                                                                                                                                                                                                                                                                                                                                               |  |
|---------------------------------------------------|---|---------------------------------------------------------------------------------------------------------------------------------------------------------------------------------------------------------------------------------------------------------------------------------------------------------------------------------------------------------------------------------------------------------------|--|
| Business Name                                     | : | SAKIL MOTSO HACHARI                                                                                                                                                                                                                                                                                                                                                                                           |  |
| Location                                          | : | Narhatto East Para, Narhatto, Kahalu                                                                                                                                                                                                                                                                                                                                                                          |  |
| Total Investment in BDT                           | : | BDT 215,000/-                                                                                                                                                                                                                                                                                                                                                                                                 |  |
| Financing                                         | : | Self BDT 115,000/-(from existing business) 50%                                                                                                                                                                                                                                                                                                                                                                |  |
|                                                   |   | Required Investment BDT 100,000/-(as equity) 50%                                                                                                                                                                                                                                                                                                                                                              |  |
| Present salary/drawings from business (estimates) | : | BDT 5,000/-                                                                                                                                                                                                                                                                                                                                                                                                   |  |
| Proposed Salary                                   | : | BDT 5,000/-                                                                                                                                                                                                                                                                                                                                                                                                   |  |
| Size of shop                                      | : | 35 ft x 40 ft= 1400 square ft                                                                                                                                                                                                                                                                                                                                                                                 |  |
| Implementation                                    | : | <ul> <li>The business is planned to be scaled up by investment in existing goods like; Minnow etc.</li> <li>Average 22% gain on sale.</li> <li>The business is operating by entrepreneur. Existing 1 employees.</li> <li>After getting equity fund 1 employee will be appointed</li> <li>The shop is rented.</li> <li>Collects goods from Kahalu, Bogra.</li> <li>Agreed grace period is 3 months.</li> </ul> |  |