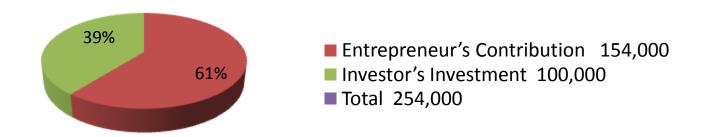

| Investment Breakdown |          |          |        |  |  |
|----------------------|----------|----------|--------|--|--|
| Particulars          | Existing | Proposed | Total  |  |  |
| Cosmetics item       | 70,000   | 20,000   | 90000  |  |  |
| Imitations           | 20,000   | 30,000   | 50000  |  |  |
| Cotton, Button       | 25,000   |          | 25000  |  |  |
| Stationary           | 20,000   |          | 20000  |  |  |
| Bag (40x350)         | 14,000   | 10,000   | 24000  |  |  |
| Belt (50x100)        | 5,000    | 10,000   | 15000  |  |  |
| Gift Items           |          | 30,000   | 30000  |  |  |
|                      | 154,000  | 100,000  | 254000 |  |  |