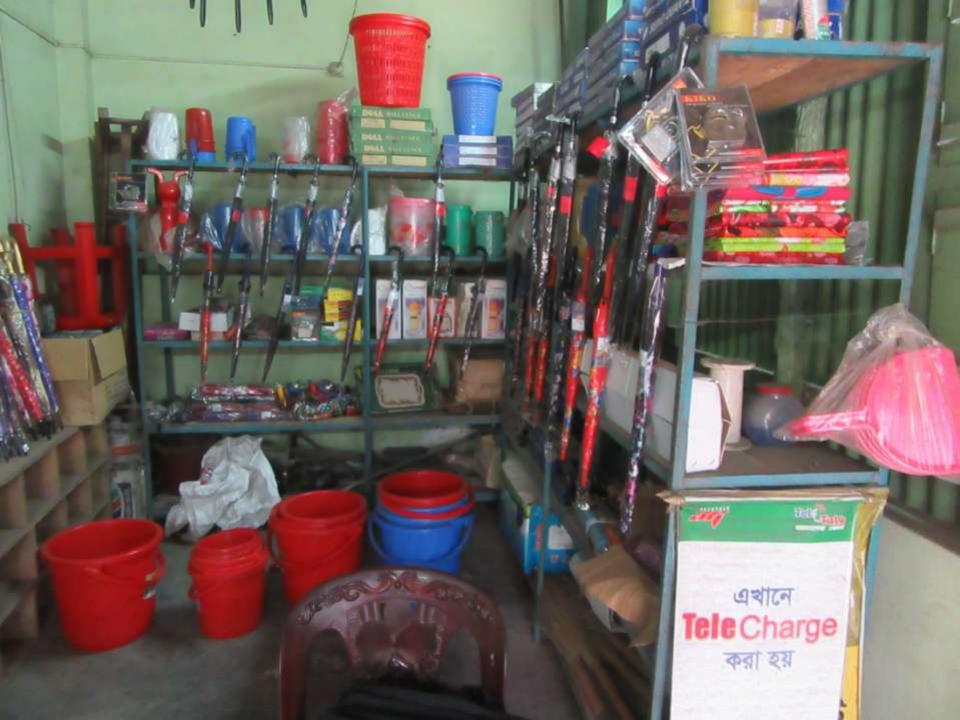

| Proposed Nobin Udyokta Business Info              |   |                                                                                                                                                                                                                                                                                                                                                                                                |  |  |
|---------------------------------------------------|---|------------------------------------------------------------------------------------------------------------------------------------------------------------------------------------------------------------------------------------------------------------------------------------------------------------------------------------------------------------------------------------------------|--|--|
| Business Name                                     | : | RONG TELECOM                                                                                                                                                                                                                                                                                                                                                                                   |  |  |
| Location                                          | : |                                                                                                                                                                                                                                                                                                                                                                                                |  |  |
| Total Investment in BDT                           | : | BDT 254,000/-                                                                                                                                                                                                                                                                                                                                                                                  |  |  |
| Financing                                         | : | Self BDT 154,000/-(from existing business) 61%                                                                                                                                                                                                                                                                                                                                                 |  |  |
|                                                   |   | Required Investment BDT 1,00,000/-(as equity) 39%                                                                                                                                                                                                                                                                                                                                              |  |  |
| Present salary/drawings from business (estimates) | : | BDT 5,000/-                                                                                                                                                                                                                                                                                                                                                                                    |  |  |
| Proposed Salary                                   | : | BDT 5,000/-                                                                                                                                                                                                                                                                                                                                                                                    |  |  |
| Size of shop                                      | : | 10 ft x 12 ft= 120 square ft                                                                                                                                                                                                                                                                                                                                                                   |  |  |
| Security of the shop                              | : | BDT 150000/-                                                                                                                                                                                                                                                                                                                                                                                   |  |  |
| Implementation                                    | : | <ul> <li>The business is planned to be scaled up by investment in existing goods like; Clock, Mibile accessories, Light, Lock , bkash, flexiload.</li> <li>Average 15% gain on sale.</li> <li>The business is operating by entrepreneur. Existing no employees.</li> <li>The shop is rented.</li> <li>Collects goods from, Savar , Dhaka.</li> <li>Agreed grace period is 3 months.</li> </ul> |  |  |

| Investment Breakdown |          |          |        |  |  |
|----------------------|----------|----------|--------|--|--|
| Particulars          | Existing | Proposed | Total  |  |  |
| Cosmetics item       | 70,000   | 20,000   | 90000  |  |  |
| Imitations           | 20,000   | 30,000   | 50000  |  |  |
| Cotton, Button       | 25,000   |          | 25000  |  |  |
| Stationary           | 20,000   |          | 20000  |  |  |
| Bag (40x350)         | 14,000   | 10,000   | 24000  |  |  |
| Belt (50x100)        | 5,000    | 10,000   | 15000  |  |  |
| Gift Items           |          | 30,000   | 30000  |  |  |
|                      | 154,000  | 100,000  | 254000 |  |  |

# Pictures