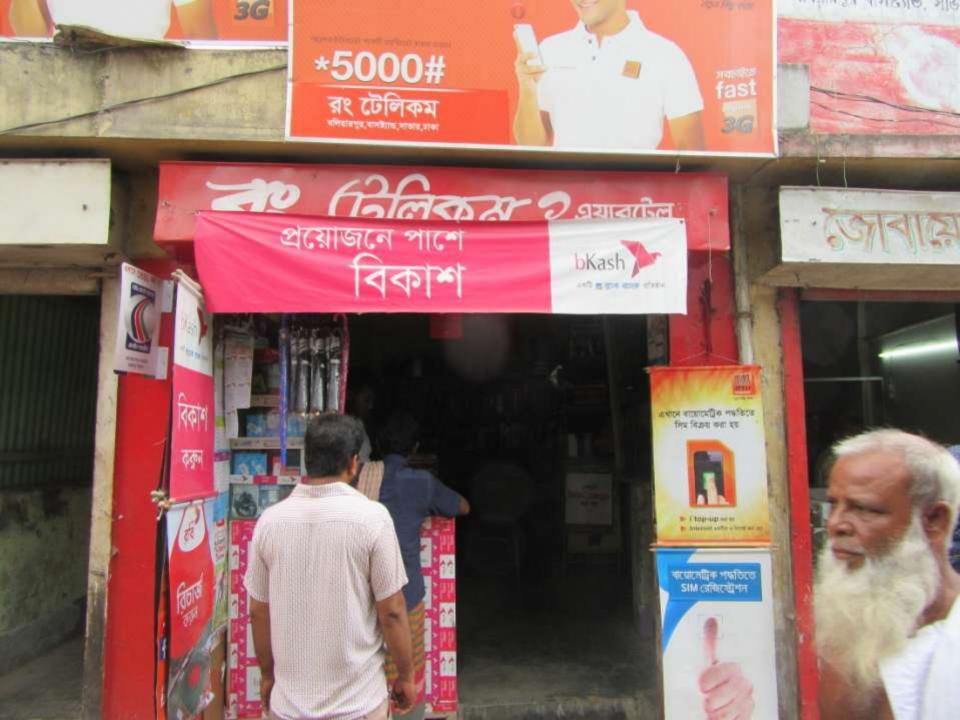

| Proposed Nobin Udyokta Business Info              |   |                                                                                                                                                                                                                                                                                                                                                                                                |  |  |
|---------------------------------------------------|---|------------------------------------------------------------------------------------------------------------------------------------------------------------------------------------------------------------------------------------------------------------------------------------------------------------------------------------------------------------------------------------------------|--|--|
| Business Name                                     | : | RONG TELECOM                                                                                                                                                                                                                                                                                                                                                                                   |  |  |
| Location                                          | : |                                                                                                                                                                                                                                                                                                                                                                                                |  |  |
| Total Investment in BDT                           | : | BDT 254,000/-                                                                                                                                                                                                                                                                                                                                                                                  |  |  |
| Financing                                         | : | Self BDT 154,000/-(from existing business) 61%                                                                                                                                                                                                                                                                                                                                                 |  |  |
|                                                   |   | Required Investment BDT 1,00,000/-(as equity) 39%                                                                                                                                                                                                                                                                                                                                              |  |  |
| Present salary/drawings from business (estimates) | : | BDT 5,000/-                                                                                                                                                                                                                                                                                                                                                                                    |  |  |
| Proposed Salary                                   | : | BDT 5,000/-                                                                                                                                                                                                                                                                                                                                                                                    |  |  |
| Size of shop                                      | : | 10 ft x 12 ft= 120 square ft                                                                                                                                                                                                                                                                                                                                                                   |  |  |
| Security of the shop                              | : | BDT 150000/-                                                                                                                                                                                                                                                                                                                                                                                   |  |  |
| Implementation                                    | : | <ul> <li>The business is planned to be scaled up by investment in existing goods like; Clock, Mibile accessories, Light, Lock , bkash, flexiload.</li> <li>Average 15% gain on sale.</li> <li>The business is operating by entrepreneur. Existing no employees.</li> <li>The shop is rented.</li> <li>Collects goods from, Savar , Dhaka.</li> <li>Agreed grace period is 3 months.</li> </ul> |  |  |

# Pictures