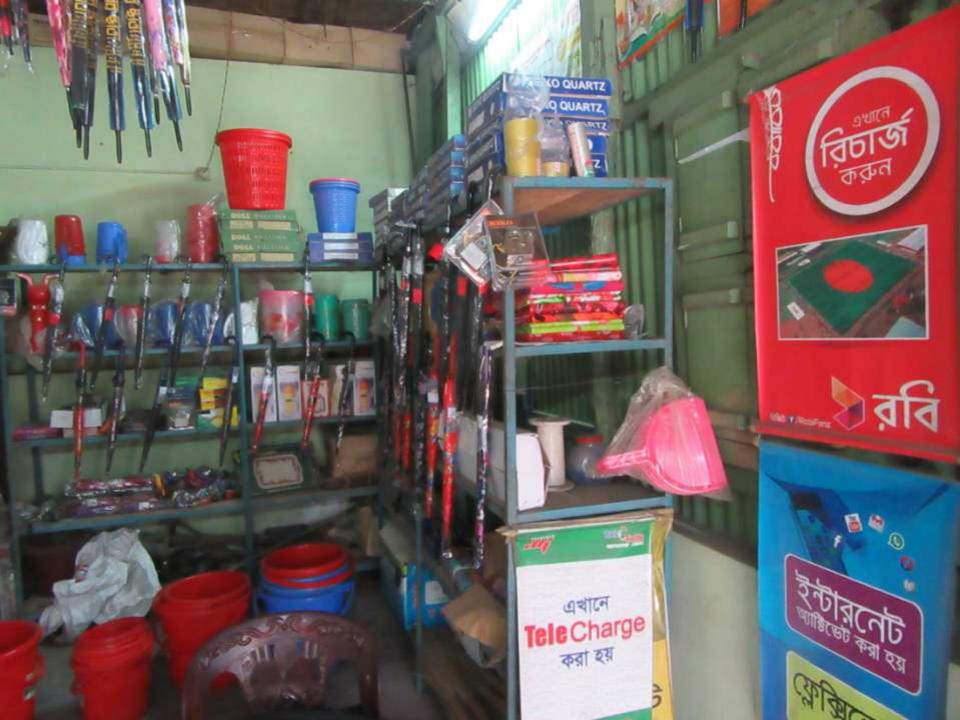

| Proposed Nobin Udyokta Business Info              |   |                                                                                                                                                                                                                                                                                                                                                                                                |  |  |
|---------------------------------------------------|---|------------------------------------------------------------------------------------------------------------------------------------------------------------------------------------------------------------------------------------------------------------------------------------------------------------------------------------------------------------------------------------------------|--|--|
| Business Name                                     | : | RONG TELECOM                                                                                                                                                                                                                                                                                                                                                                                   |  |  |
| Location                                          | : |                                                                                                                                                                                                                                                                                                                                                                                                |  |  |
| Total Investment in BDT                           | : | BDT 254,000/-                                                                                                                                                                                                                                                                                                                                                                                  |  |  |
| Financing                                         | : | Self BDT 154,000/-(from existing business) 61%                                                                                                                                                                                                                                                                                                                                                 |  |  |
|                                                   |   | Required Investment BDT 1,00,000/-(as equity) 39%                                                                                                                                                                                                                                                                                                                                              |  |  |
| Present salary/drawings from business (estimates) | : | BDT 5,000/-                                                                                                                                                                                                                                                                                                                                                                                    |  |  |
| Proposed Salary                                   | : | BDT 5,000/-                                                                                                                                                                                                                                                                                                                                                                                    |  |  |
| Size of shop                                      | : | 10 ft x 12 ft= 120 square ft                                                                                                                                                                                                                                                                                                                                                                   |  |  |
| Security of the shop                              | : | BDT 150000/-                                                                                                                                                                                                                                                                                                                                                                                   |  |  |
| Implementation                                    | : | <ul> <li>The business is planned to be scaled up by investment in existing goods like; Clock, Mibile accessories, Light, Lock , bkash, flexiload.</li> <li>Average 15% gain on sale.</li> <li>The business is operating by entrepreneur. Existing no employees.</li> <li>The shop is rented.</li> <li>Collects goods from, Savar , Dhaka.</li> <li>Agreed grace period is 3 months.</li> </ul> |  |  |

| Investment Breakdown |          |          |        |  |  |
|----------------------|----------|----------|--------|--|--|
| Particulars          | Existing | Proposed | Total  |  |  |
| Cosmetics item       | 70,000   | 20,000   | 90000  |  |  |
| Imitations           | 20,000   | 30,000   | 50000  |  |  |
| Cotton, Button       | 25,000   |          | 25000  |  |  |
| Stationary           | 20,000   |          | 20000  |  |  |
| Bag (40x350)         | 14,000   | 10,000   | 24000  |  |  |
| Belt (50x100)        | 5,000    | 10,000   | 15000  |  |  |
| Gift Items           |          | 30,000   | 30000  |  |  |
|                      | 154,000  | 100,000  | 254000 |  |  |

# Pictures