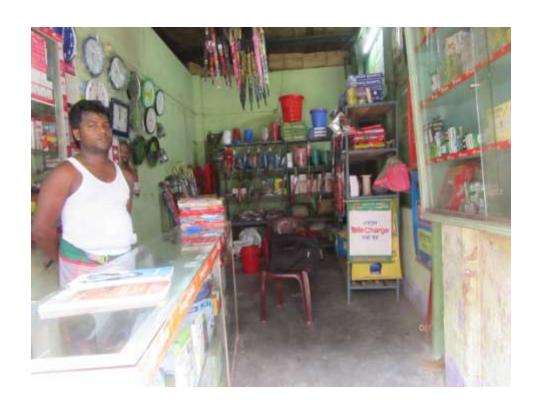

### **Proposed NU Business Name: RONG TELECOM**



Project identification and prepared by: Mst Rupali Aktar, Ashulia, Dhaka

Project verified by: MD. Rafiqul Islam



| Brief Bio of The Proposed Nobin Udyokta                                                                                                         |       |                                                                                                                                                                                               |  |  |
|-------------------------------------------------------------------------------------------------------------------------------------------------|-------|-----------------------------------------------------------------------------------------------------------------------------------------------------------------------------