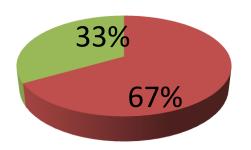

| Proposed Nobin Udyokta Business Info                 |   |                                                                                                                                                                                                                                                                                                                                             |  |  |
|------------------------------------------------------|---|---------------------------------------------------------------------------------------------------------------------------------------------------------------------------------------------------------------------------------------------------------------------------------------------------------------------------------------------|--|--|
| Business Name                                        | : | SOHEL COOLING CORNER                                                                                                                                                                                                                                                                                                                        |  |  |
| Location                                             | : | Chor lokhhigonj Madrasha Mokam, Kuthir Hat, Sonagazi, Feni                                                                                                                                                                                                                                                                                  |  |  |
| Total Investment in BDT                              | : | BDT 240,000/-                                                                                                                                                                                                                                                                                                                               |  |  |
| Financing                                            | : | Self BDT 160,000/-(from existing business) 67%                                                                                                                                                                                                                                                                                              |  |  |
|                                                      |   | Required Investment BDT 80,000/-(as equity) 33%                                                                                                                                                                                                                                                                                             |  |  |
| Present salary/drawings<br>from business (estimates) | : | BDT 5,000/-                                                                                                                                                                                                                                                                                                                                 |  |  |
| Proposed Salary                                      | : | BDT 5,000/-                                                                                                                                                                                                                                                                                                                                 |  |  |
| Size of shop                                         | : | 20 ft x 12 ft= 240 square ft                                                                                                                                                                                                                                                                                                                |  |  |
| Implementation                                       | : | <ul> <li>The business is planned to be scaled up by investment in existing goods; Confectionery item etc.</li> <li>Average 15% gain on sale.</li> <li>The business is operating by entrepreneur. Existing no employee.</li> <li>The shop is rented.</li> <li>Collects goods from Feni.</li> <li>Agreed grace period is 3 months.</li> </ul> |  |  |

#### **Source of Finance**

- Entrepreneur's Contribution 160,000
- Investor's Investment 80,000
- Total 240,000

| Financial Projection (BDT)        |       |         |           |           |  |  |
|-----------------------------------|-------|---------|-----------|-----------|--|--|
| Particular                        | Daily | Monthly | 1st Year  | 2nd Year  |  |  |
| Revenue (sales)                   |       |         |           |           |  |  |
| Confectionery Item                | 4,000 | 120,000 | 1,440,000 | 1,512,000 |  |  |
| Total Sales (A)                   | 4,000 | 120,000 | 1,440,000 | 1,512,000 |  |  |
| Less. Variable Expense            |       |         |           |           |  |  |
| Confectionery Item                | 3,400 | 102,000 | 1,224,000 | 1,285,200 |  |  |
| Total variable Expense (B)        | 3,400 | 102,000 | 1,224,000 | 1,285,200 |  |  |
| Contribution Margin (CM) [C=(A-B) | 600   | 18,000  | 216,000   | 226,800   |  |  |
| Less. Fixed Expense               |       |         |           |           |  |  |
| Rent                              |       | 1,200   | 14,400    | 14,400    |  |  |
| Electricity Bill                  |       | 800     | 9,600     | 10,000    |  |  |
| Mobile Bill                       |       | 600     | 7,200     | 8,000     |  |  |
| Salary (self)                     |       | 5,000   | 60,000    | 60,000    |  |  |
| Transportation                    |       | 600     | 7,200     | 8,500     |  |  |
| Entertainment                     |       | 100     | 1,200     | 1,800     |  |  |
| Guard                             |       | 100     | 1,200     | 1,200     |  |  |
| Total Fixed Cost                  |       | 8,400   | 100,800   | 103,900   |  |  |
| Net Profit (E) [C-D)              |       | 9,600   | 115,200   | 122,900   |  |  |
| Investment Payback                |       |         | 48,000    | 48,000    |  |  |