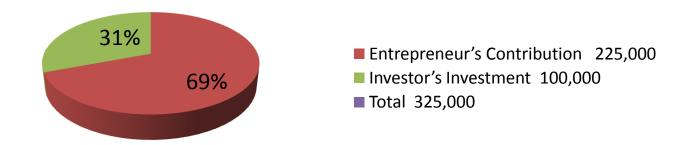

| Proposed Nobin Udyokta Business Info              |   |                                                                                                                                                                                                                                                                                                                                                                                                                  |  |  |
|---------------------------------------------------|---|------------------------------------------------------------------------------------------------------------------------------------------------------------------------------------------------------------------------------------------------------------------------------------------------------------------------------------------------------------------------------------------------------------------|--|--|
| Business Name                                     | : | SHIPON METAL ENGIEERING WORKSHOP                                                                                                                                                                                                                                                                                                                                                                                 |  |  |
| Location                                          | : | Charlakkhiganj Madrasa Mokas Kuthir hat, Sonagazi, Feni                                                                                                                                                                                                                                                                                                                                                          |  |  |
| Total Investment in BDT                           | : | BDT 325,000/-                                                                                                                                                                                                                                                                                                                                                                                                    |  |  |
| Financing                                         | : | Self BDT 225,000 (from existing business) 69% Required Investment BDT 100,000 (as equity) 31%                                                                                                                                                                                                                                                                                                                    |  |  |
| Present salary/drawings from business (estimates) | : | BDT 5,000                                                                                                                                                                                                                                                                                                                                                                                                        |  |  |
| Proposed Salary                                   | : | BDT 5,000                                                                                                                                                                                                                                                                                                                                                                                                        |  |  |
| Size of shop                                      | : | 40 ft x 22ft = 880 square ft                                                                                                                                                                                                                                                                                                                                                                                     |  |  |
| Implementation                                    | • | <ul> <li>The business is planned to be scaled up by investment in existing goods like; Almirah, Doors, Gate, Others etc.</li> <li>20% gain on Sales</li> <li>The shop is Rented.</li> <li>The business is being operated by entrepreneur. Existing employee.</li> <li>One will be appointed after receiving equity money.</li> <li>Collects goods from Feni</li> <li>Agreed grace period is 3 months.</li> </ul> |  |  |