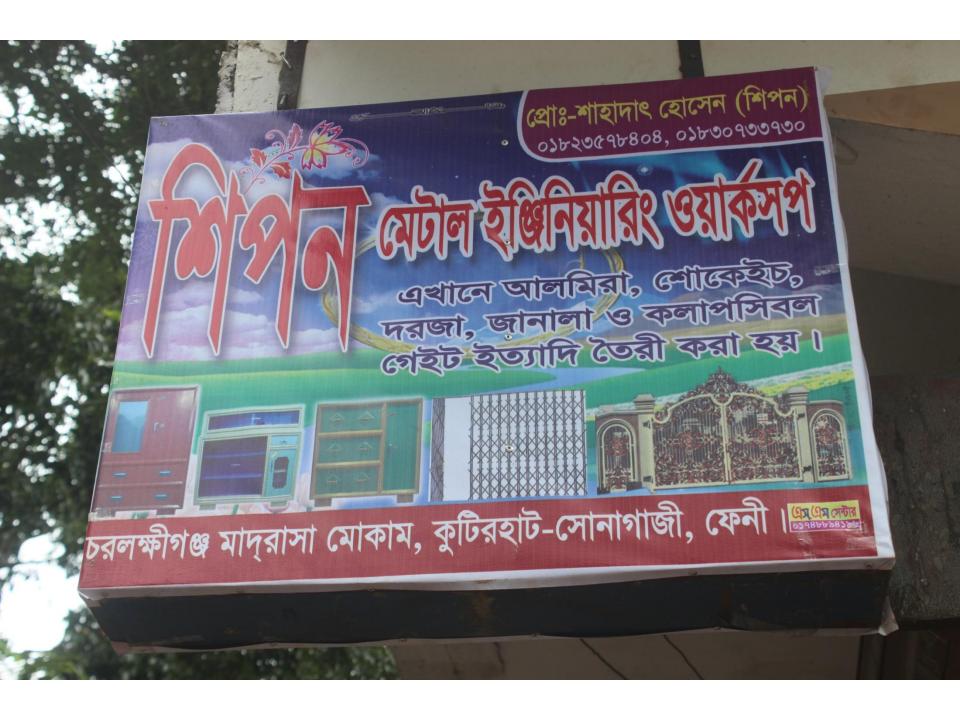

#### Proposed NU Business Name: SHIPON METAL ENGIEERING WORKSHOP

Project identification and prepared by: MD Anisar Rahman Dagonbhuiyan Unit, Feni

Project verified by: Susanto Kumar Bishwas

| Brief Bio of The Proposed Nobin Udyokta                                                                                                         |    |                                                                                                                                                                                                 |  |  |
|-------------------------------------------------------------------------------------------------------------------------------------------------|----|-------------------------------------------------------------------------------------------------------------------------------------------------------------------------------------------------|--|--|
| Name                                                                                                                                            | :  | SHAHADAT HOSSAIN (SHIPON)                                                                                                                                                                       |  |  |
| Age                                                                                                                                             | :  | 01-02-1991 (26 Years)                                                                                                                                                                           |  |  |
| Education, till to date                                                                                                                         | :  | Class VII                                                                                                                                                                                       |  |  |
| Marital status                                                                                                                                  | :  | Unmarried                                                                                                                                                                                       |  |  |
| Children                                                                                                                                        | •• | NA                                                                                                                                                                                              |  |  |
| No. of siblings:                                                                                                                                | :  | 03 Brothers, 02 Sisters                                                                                                                                                                         |  |  |
| Address                                                                                                                                         | :  | Vill: CarlakkhigonjP.O: Kutir hat , P.S: Sonagazi Dist: Feni                                                                                                                                    |  |  |
| Parent's and GB related Info (i) Who is GB member (ii) Mother's name (iii) Father's name (iv) GB member's info                                  |    | Mother Father  JAHANARA KHATUN  SAHAB UDDIN  Branch: Char Mozlishpur Sonagazi, Centre # 57 (Male),  Member ID: 4905, Group No: 02  Member since: 2005 - 2011 (05 Years)  First loan: BDT 5000/- |  |  |
| Further Information: (v) Who pays GB loan installment (vi) Mobile lady (vii) Grameen Education Loan (viii) Any other loan like GB, BRAC ASA etc |    | Existing loan: BDT 20000/- Outstanding loan: Nil Father No No No                                                                                                                                |  |  |

| Proposed Nobin Udyokta Business Info              |   |                                                                                                                                                                                                                                                                                                                                                                                                                  |  |  |
|---------------------------------------------------|---|------------------------------------------------------------------------------------------------------------------------------------------------------------------------------------------------------------------------------------------------------------------------------------------------------------------------------------------------------------------------------------------------------------------|--|--|
| Business Name                                     | : | SHIPON METAL ENGIEERING WORKSHOP                                                                                                                                                                                                                                                                                                                                                                                 |  |  |
| Location                                          | : | Charlakkhiganj Madrasa Mokas Kuthir hat, Sonagazi, Feni                                                                                                                                                                                                                                                                                                                                                          |  |  |
| Total Investment in BDT                           | : | BDT 325,000/-                                                                                                                                                                                                                                                                                                                                                                                                    |  |  |
| Financing                                         | : | Self BDT 225,000 (from existing business) 69% Required Investment BDT 100,000 (as equity) 31%                                                                                                                                                                                                                                                                                                                    |  |  |
| Present salary/drawings from business (estimates) | : | BDT 5,000                                                                                                                                                                                                                                                                                                                                                                                                        |  |  |
| Proposed Salary                                   | : | BDT 5,000                                                                                                                                                                                                                                                                                                                                                                                                        |  |  |
| Size of shop                                      | : | 40 ft x 22ft = 880 square ft                                                                                                                                                                                                                                                                                                                                                                                     |  |  |
| Implementation                                    | • | <ul> <li>The business is planned to be scaled up by investment in existing goods like; Almirah, Doors, Gate, Others etc.</li> <li>20% gain on Sales</li> <li>The shop is Rented.</li> <li>The business is being operated by entrepreneur. Existing employee.</li> <li>One will be appointed after receiving equity money.</li> <li>Collects goods from Feni</li> <li>Agreed grace period is 3 months.</li> </ul> |  |  |