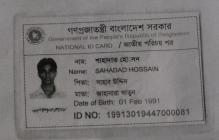

#### Proposed NU Business Name: SHIPON METAL ENGIEERING WORKSHOP

Project identification and prepared by: MD Anisar Rahman Dagonbhuiyan Unit, Feni

Project verified by: Susanto Kumar Bishwas

| Brief Bio of The Proposed Nobin Udyokta                                                                                                         |    |                                                                                                                                                                                                 |  |  |
|-------------------------------------------------------------------------------------------------------------------------------------------------|----|-------------------------------------------------------------------------------------------------------------------------------------------------------------------------------------------------|--|--|
| Name                                                                                                                                            | :  | SHAHADAT HOSSAIN (SHIPON)                                                                                                                                                                       |  |  |
| Age                                                                                                                                             | :  | 01-02-1991 (26 Years)                                                                                                                                                                           |  |  |
| Education, till to date                                                                                                                         | :  | Class VII                                                                                                                                                                                       |  |  |
| Marital status                                                                                                                                  | :  | Unmarried                                                                                                                                                                                       |  |  |
| Children                                                                                                                                        | •• | NA                                                                                                                                                                                              |  |  |
| No. of siblings:                                                                                                                                | :  | 03 Brothers, 02 Sisters                                                                                                                                                                         |  |  |
| Address                                                                                                                                         | :  | Vill: CarlakkhigonjP.O: Kutir hat , P.S: Sonagazi Dist: Feni                                                                                                                                    |  |  |
| Parent's and GB related Info (i) Who is GB member (ii) Mother's name (iii) Father's name (iv) GB member's info                                  |    | Mother Father  JAHANARA KHATUN  SAHAB UDDIN  Branch: Char Mozlishpur Sonagazi, Centre # 57 (Male),  Member ID: 4905, Group No: 02  Member since: 2005 - 2011 (05 Years)  First loan: BDT 5000/- |  |  |
| Further Information: (v) Who pays GB loan installment (vi) Mobile lady (vii) Grameen Education Loan (viii) Any other loan like GB, BRAC ASA etc |    | Existing loan: BDT 20000/- Outstanding loan: Nil Father No No No                                                                                                                                |  |  |