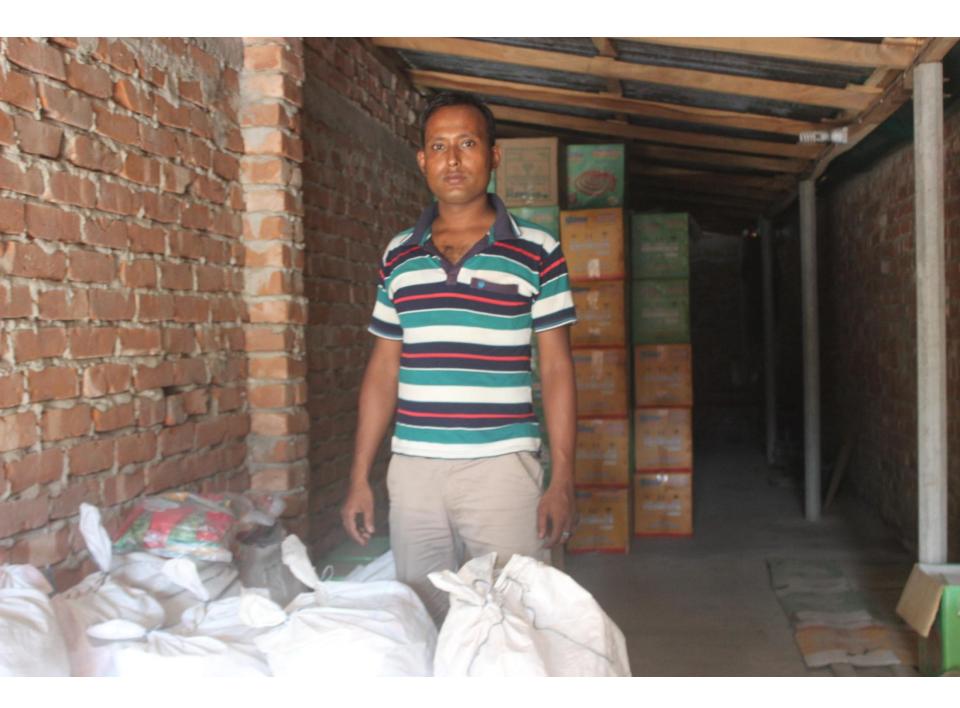

| Proposed Nobin Udyokta Business Info              |   |                                                                    |  |
|---------------------------------------------------|---|--------------------------------------------------------------------|--|
| Business Name                                     | : | A K ENTERPRISE                                                     |  |
| Location                                          | : | Namabazar, Dagonbhuiyan                                            |  |
| Total Investment in BDT                           | : | BDT 365,000/-                                                      |  |
| Financing                                         | : | Self BDT 265,000/-(from existing business) 73%                     |  |
|                                                   |   | Required Investment BDT 100,000/-(as equity) 27%                   |  |
| Present salary/drawings from business (estimates) | : | BDT 5,000/-                                                        |  |
| Proposed Salary                                   | : | BDT 5,000/-                                                        |  |
| Size of shop                                      | : | 10 ft x 108 ft= 1080 square ft                                     |  |
| Implementation                                    | : | ■The business is planned to be scaled up by investment in existing |  |

■The business is operating by entrepreneur. Existing 1 employee.

goods; Coil, Oil, Tea leaf etc.

One employee will be appointed

Agreed grace period is 3 months.

Collects goods from Dhaka, Chittagonj.

■Average 5% gain on sale.

■The shop is rented.

| Existing Business (BDT)           |         |           |  |  |
|-----------------------------------|---------|-----------|--|--|
| Particular                        | Monthly | Yearly    |  |  |
| Revenue (sales)                   |         |           |  |  |
| Coil, Tea leaf etc                | 400,000 | 4,800,000 |  |  |
| Total Sales (A)                   | 400,000 | 4,800,000 |  |  |
| Less. Variable Expense            |         |           |  |  |
| Coil, Tea leaf etc                | 380,000 | 4,560,000 |  |  |
| Total variable Expense (B)        | 380,000 | 4,560,000 |  |  |
| Contribution Margin (CM) [C=(A-B) | 20,000  | 240,000   |  |  |
| Less. Fixed Expense               |         |           |  |  |
| Rent                              | 1,600   | 19,200    |  |  |
| Electricity Bill                  | 500     | 6,000     |  |  |
| Mobile Bill                       | 500     | 6,000     |  |  |
| Salary (self)                     | 5,000   | 60,000    |  |  |
| Transportation                    | 1,000   | 12,000    |  |  |
| Entertainment                     | 500     | 6,000     |  |  |
| Salary (staff)                    | 3,000   | 36,000    |  |  |
| Total fixed Cost (D)              | 12,100  | 145,200   |  |  |
| Net Profit (E) [C-D)              | 7,900   | 94,800    |  |  |