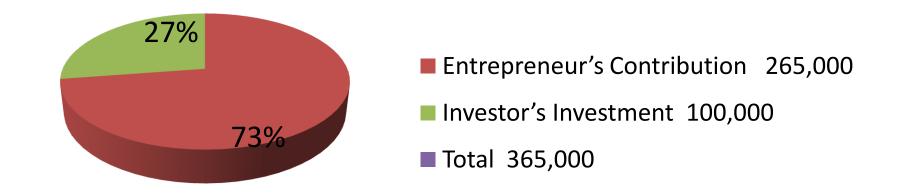

| Proposed Nobin Udyokta Business Info              |   |                                                                    |  |
|---------------------------------------------------|---|--------------------------------------------------------------------|--|
| Business Name                                     | : | A K ENTERPRISE                                                     |  |
| Location                                          | : | Namabazar, Dagonbhuiyan                                            |  |
| Total Investment in BDT                           | : | BDT 365,000/-                                                      |  |
| Financing                                         | : | Self BDT 265,000/-(from existing business) 73%                     |  |
|                                                   |   | Required Investment BDT 100,000/-(as equity) 27%                   |  |
| Present salary/drawings from business (estimates) | : | BDT 5,000/-                                                        |  |
| Proposed Salary                                   | : | BDT 5,000/-                                                        |  |
| Size of shop                                      | : | 10 ft x 108 ft= 1080 square ft                                     |  |
| Implementation                                    | : | ■The business is planned to be scaled up by investment in existing |  |

| Investment Breakdown                 |    |       |         |    |          |        |          |  |
|--------------------------------------|----|-------|---------|----|----------|--------|----------|--|
| Existing                             |    |       |         |    | Proposed |        |          |  |
| Particulars Qty. Unit Amount         |    |       |         |    | Unit     | Amount | Proposed |  |
|                                      |    | Price | (BDT)   |    | Price    | (BDT)  | Total    |  |
| Tea leaf                             | 10 | 10000 | 100,000 | 5  | 8080     | 40,400 | 140,400  |  |
| Coil                                 | 15 | 4500  | 67,500  | 0  | 0        | 0      | 67,500   |  |
| Coil                                 | 60 | 1440  | 86,400  | 38 | 1300     | 49,400 | 135,800  |  |
| Oil                                  | 16 | 480   | 7,680   | 20 | 480      | 9,600  | 17,280   |  |
| Scrubber                             | 30 | 105   | 3,150   | 0  | 0        | 0      | 3,150    |  |
| Others                               | 1  | 270   | 270     | 1  | 600      | 600    | 870      |  |
| Total 132 265,000 64 100,000 365,000 |    |       |         |    |          |        | 365,000  |  |