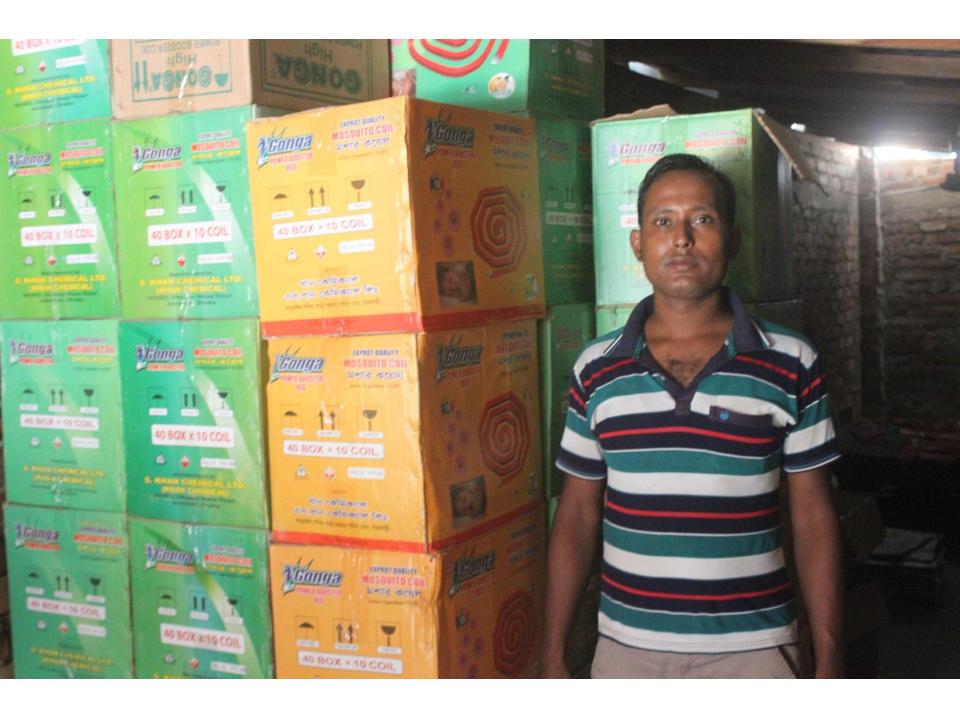

| Proposed Nobin Udyokta Business Info              |   |                                                                    |  |
|---------------------------------------------------|---|--------------------------------------------------------------------|--|
| Business Name                                     | : | A K ENTERPRISE                                                     |  |
| Location                                          | : | Namabazar, Dagonbhuiyan                                            |  |
| Total Investment in BDT                           | : | BDT 365,000/-                                                      |  |
| Financing                                         | : | Self BDT 265,000/-(from existing business) 73%                     |  |
|                                                   |   | Required Investment BDT 100,000/-(as equity) 27%                   |  |
| Present salary/drawings from business (estimates) | : | BDT 5,000/-                                                        |  |
| Proposed Salary                                   | : | BDT 5,000/-                                                        |  |
| Size of shop                                      | : | 10 ft x 108 ft= 1080 square ft                                     |  |
| Implementation                                    | : | ■The business is planned to be scaled up by investment in existing |  |

■The business is operating by entrepreneur. Existing 1 employee.

goods; Coil, Oil, Tea leaf etc.

One employee will be appointed

Agreed grace period is 3 months.

Collects goods from Dhaka, Chittagonj.

■Average 5% gain on sale.

| Investment Breakdown                 |    |       |         |    |          |        |          |  |
|--------------------------------------|----|-------|---------|----|----------|--------|----------|--|
| Existing                             |    |       |         |    | Proposed |        |          |  |
| Particulars Qty. Unit Amount         |    |       |         |    | Unit     | Amount | Proposed |  |
|                                      |    | Price | (BDT)   |    | Price    | (BDT)  | Total    |  |
| Tea leaf                             | 10 | 10000 | 100,000 | 5  | 8080     | 40,400 | 140,400  |  |
| Coil                                 | 15 | 4500  | 67,500  | 0  | 0        | 0      | 67,500   |  |
| Coil                                 | 60 | 1440  | 86,400  | 38 | 1300     | 49,400 | 135,800  |  |
| Oil                                  | 16 | 480   | 7,680   | 20 | 480      | 9,600  | 17,280   |  |
| Scrubber                             | 30 | 105   | 3,150   | 0  | 0        | 0      | 3,150    |  |
| Others                               | 1  | 270   | 270     | 1  | 600      | 600    | 870      |  |
| Total 132 265,000 64 100,000 365,000 |    |       |         |    |          |        | 365,000  |  |