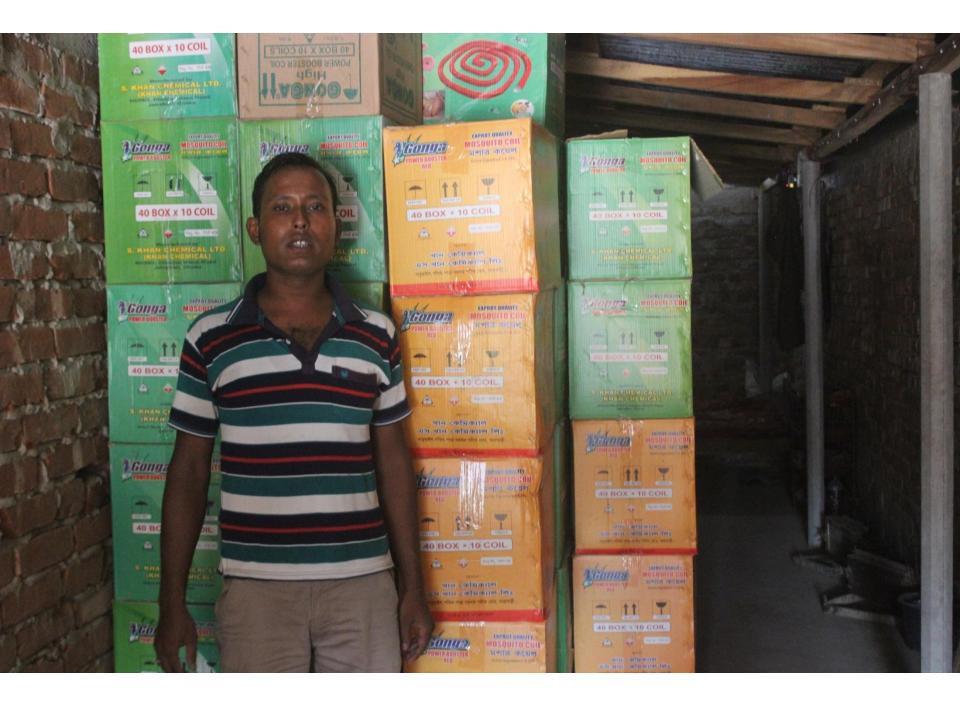

| Proposed Nobin Udyokta Business Info              |   |                                                                    |  |
|---------------------------------------------------|---|--------------------------------------------------------------------|--|
| Business Name                                     | : | A K ENTERPRISE                                                     |  |
| Location                                          | : | Namabazar, Dagonbhuiyan                                            |  |
| Total Investment in BDT                           | : | BDT 365,000/-                                                      |  |
| Financing                                         | : | Self BDT 265,000/-(from existing business) 73%                     |  |
|                                                   |   | Required Investment BDT 100,000/-(as equity) 27%                   |  |
| Present salary/drawings from business (estimates) | : | BDT 5,000/-                                                        |  |
| Proposed Salary                                   | : | BDT 5,000/-                                                        |  |
| Size of shop                                      | : | 10 ft x 108 ft= 1080 square ft                                     |  |
| Implementation                                    | : | ■The business is planned to be scaled up by investment in existing |  |

■The business is operating by entrepreneur. Existing 1 employee.

goods; Coil, Oil, Tea leaf etc.

One employee will be appointed

Agreed grace period is 3 months.

Collects goods from Dhaka, Chittagonj.

■Average 5% gain on sale.

| Investment Breakdown                 |    |       |         |    |          |        |          |  |
|--------------------------------------|----|-------|---------|----|----------|--------|----------|--|
| Existing                             |    |       |         |    | Proposed |        |          |  |
| Particulars Qty. Unit Amount         |    |       |         |    | Unit     | Amount | Proposed |  |
|                                      |    | Price | (BDT)   |    | Price    | (BDT)  | Total    |  |
| Tea leaf                             | 10 | 10000 | 100,000 | 5  | 8080     | 40,400 | 140,400  |  |
| Coil                                 | 15 | 4500  | 67,500  | 0  | 0        | 0      | 67,500   |  |
| Coil                                 | 60 | 1440  | 86,400  | 38 | 1300     | 49,400 | 135,800  |  |
| Oil                                  | 16 | 480   | 7,680   | 20 | 480      | 9,600  | 17,280   |  |
| Scrubber                             | 30 | 105   | 3,150   | 0  | 0        | 0      | 3,150    |  |
| Others                               | 1  | 270   | 270     | 1  | 600      | 600    | 870      |  |
| Total 132 265,000 64 100,000 365,000 |    |       |         |    |          |        | 365,000  |  |