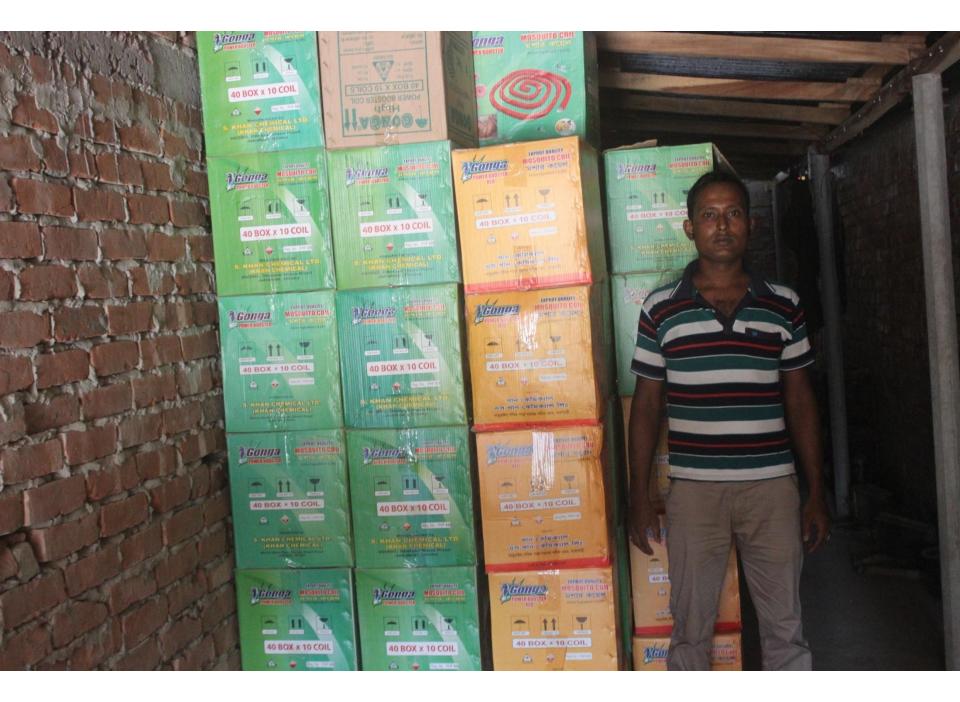

| Proposed Nobin Udyokta Business Info              |   |                                                                    |  |
|---------------------------------------------------|---|--------------------------------------------------------------------|--|
| Business Name                                     | : | A K ENTERPRISE                                                     |  |
| Location                                          | : | Namabazar, Dagonbhuiyan                                            |  |
| Total Investment in BDT                           | : | BDT 365,000/-                                                      |  |
| Financing                                         | : | Self BDT 265,000/-(from existing business) 73%                     |  |
|                                                   |   | Required Investment BDT 100,000/-(as equity) 27%                   |  |
| Present salary/drawings from business (estimates) | : | BDT 5,000/-                                                        |  |
| Proposed Salary                                   | : | BDT 5,000/-                                                        |  |
| Size of shop                                      | : | 10 ft x 108 ft= 1080 square ft                                     |  |
| Implementation                                    | : | ■The business is planned to be scaled up by investment in existing |  |

■The business is operating by entrepreneur. Existing 1 employee.

goods; Coil, Oil, Tea leaf etc.

One employee will be appointed

Agreed grace period is 3 months.

Collects goods from Dhaka, Chittagonj.

■Average 5% gain on sale.

| Investment Breakdown                 |    |       |         |    |          |        |          |  |
|--------------------------------------|----|-------|---------|----|----------|--------|----------|--|
| Existing                             |    |       |         |    | Proposed |        |          |  |
| Particulars Qty. Unit Amount         |    |       |         |    | Unit     | Amount | Proposed |  |
|                                      |    | Price | (BDT)   |    | Price    | (BDT)  | Total    |  |
| Tea leaf                             | 10 | 10000 | 100,000 | 5  | 8080     | 40,400 | 140,400  |  |
| Coil                                 | 15 | 4500  | 67,500  | 0  | 0        | 0      | 67,500   |  |
| Coil                                 | 60 | 1440  | 86,400  | 38 | 1300     | 49,400 | 135,800  |  |
| Oil                                  | 16 | 480   | 7,680   | 20 | 480      | 9,600  | 17,280   |  |
| Scrubber                             | 30 | 105   | 3,150   | 0  | 0        | 0      | 3,150    |  |
| Others                               | 1  | 270   | 270     | 1  | 600      | 600    | 870      |  |
| Total 132 265,000 64 100,000 365,000 |    |       |         |    |          |        | 365,000  |  |