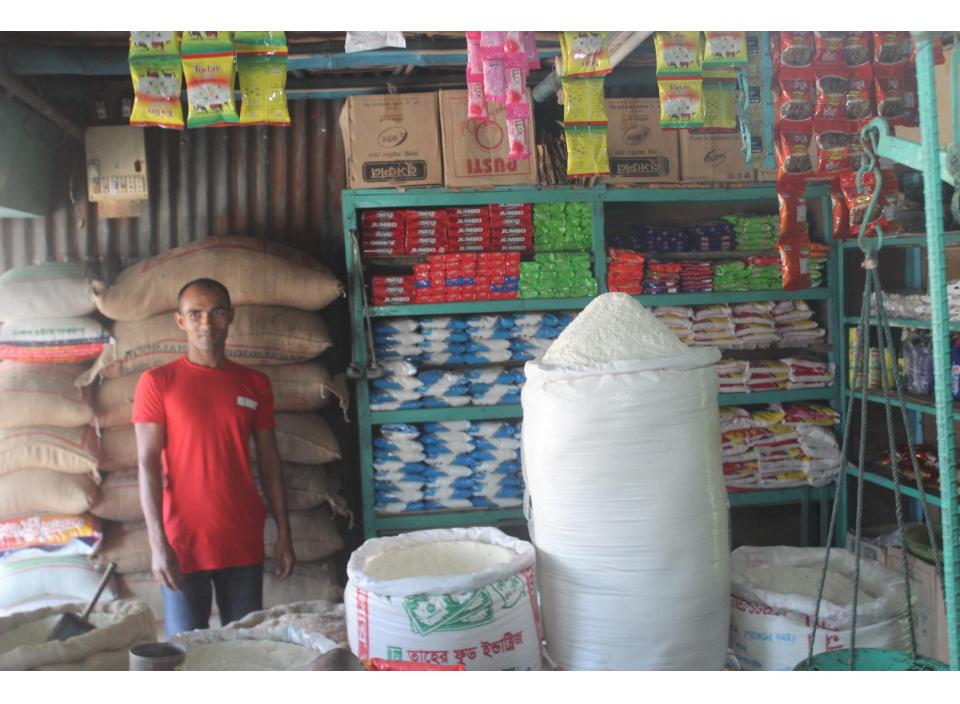

## Proposed Nobin Udyokta Business Info

| -                                                    | _ | -                                                                                                                                                                                                                                                                                                                                               |
|------------------------------------------------------|---|-------------------------------------------------------------------------------------------------------------------------------------------------------------------------------------------------------------------------------------------------------------------------------------------------------------------------------------------------|
| Business Name                                        | : | YUNUS STORE                                                                                                                                                                                                                                                                                                                                     |
| Location                                             | : | Shgorshodi baazar, Feni                                                                                                                                                                                                                                                                                                                         |
| Total Investment in BDT                              | : | BDT 370,000/-                                                                                                                                                                                                                                                                                                                                   |
| Financing                                            | : | Self BDT 270,000 (from existing business) 73%<br>Required Investment BDT 100,000 (as equity) 27%                                                                                                                                                                                                                                                |
| Present salary/drawings<br>from business (estimates) | : | BDT 5,000                                                                                                                                                                                                                                                                                                                                       |
| Proposed Salary                                      | : | BDT 5,000                                                                                                                                                                                                                                                                                                                                       |
| Size of shop                                         | : | 20 ft x 15 ft = 300 square ft                                                                                                                                                                                                                                                                                                                   |
| Implementation                                       | : | <ul> <li>The business is planned to be scaled up by investment in existing goods like; Oil, Rice, Atta, Milk etc.</li> <li>15% gain on sales</li> <li>The shop is Rented.</li> <li>The business is being operated by entrepreneur. Existing no employee.</li> <li>Collects goods from Feni</li> <li>Agreed grace period is 3 months.</li> </ul> |