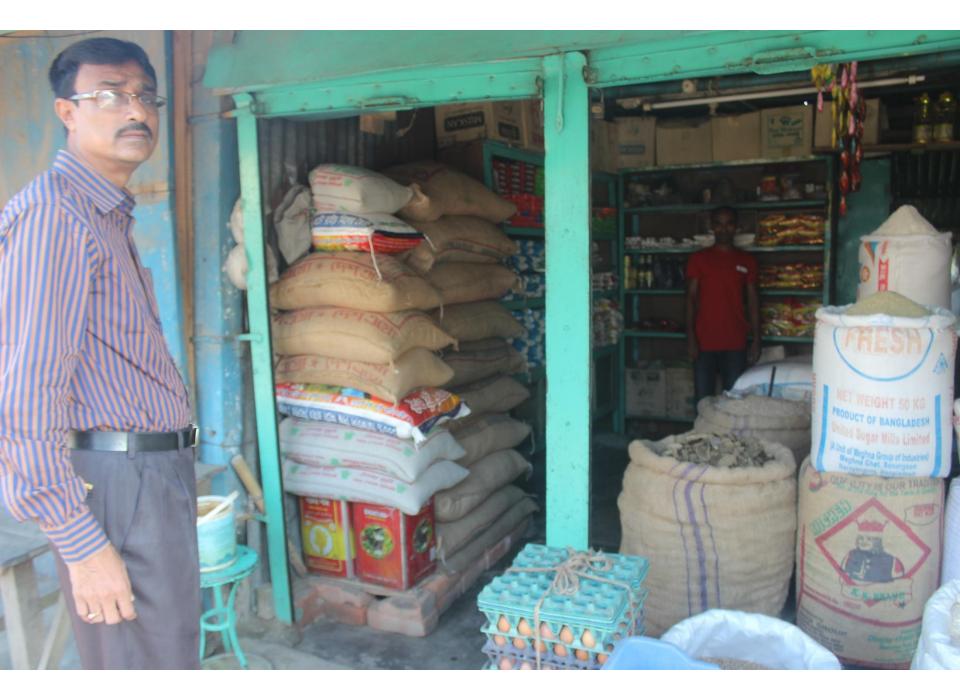

Pictures

গণপ্ৰজাতন্ত্ৰী বাংলাদেশ গণপ্রজাতন্ত্রী বাংলাদেশ সরকার overnment of the People's Re 6 NATIONAL ID CARD / জাতীয় পরিচয় পত্র ডাকঘর ঃ শর্শদি, উপজেলা/থানা ঃ ফেনী সদর, জেলা ঃ ফেনী নাম: শাতিত্ব ইসলাম Name: SHAHIDUL ISLAM অর্থ বছর ঃ ২০ ৯৮ - ২০ ১৭ ক্রমিক নম্বর 8114-3 ব্যবসা / পেশা / বৃষ্ঠি লাইসেস जातिष : 08 : 07, 2025 পিতা: মোহামাদ ইউনুহ 286 মাতা: মনসুরা বেগম লাইসেন্স নম্বর ৪ Date of Birth: 01 Sep 1992 লাইসেন্সধারীর নাম ঃ न्नार्थक्रम इन्द्रमान्न-८कार्थक्रम इन्द्रेन्-ID NO: 19923012986000105 পিতা / স্বামীর নাম ঃ मोल्पक व्याह- रिन्मु ्वरहाह स्माल्यक গ্রাম ঃ ডাকঘর ঃ এই বার্ডাট গণপ্রজাতন্ত্রী বালোদেশ সরকারের সম্পরি। জার্জীট বাবহারকারী বার্তাত অন্য উপজেলা / থানা ঃ কোথাও পাওয়া গেলে নিকটছ গোপ্ট অফিসে জমা দেবার জন্য অনুরোধ করা হলো। বাসা,হোন্ডিং ক্রুজা বাড়ী, ন্যাম/রাজ্ঞ: শর্শীন, শর্শনি, ভাকঘর: শর্শনি ব্যবসা প্রতিষ্ঠানের নাম ঃ भूपी अवझाagranin ZIGNO পেশার ধরণ ঃ 'মোকাম ঃ' শ্ৰিঃ তারিখ পর্যন্ত বৈধ। 2029 ৩০ জুন প্রদানকারী কর্তৃপক্ষের স্বাক্ষর প্রদাব্যের তারিশ: ৩০/১০/২০১৩ কি প্রদানের পরিমাণ ঃ २०० + ৫० (কথায়) -5200 A200) = টাকা মাত্র প্রান্ত হয়ে তার ব্যবসা / পেশা / বৃত্তি চালিয়ে যাওয়ার জন্য এ লাইসেন্স প্রদান করা হলো। ভূঞা শর্শনি ইউনিয়ন পরিষদ ফেনী সদর, ফেনী।