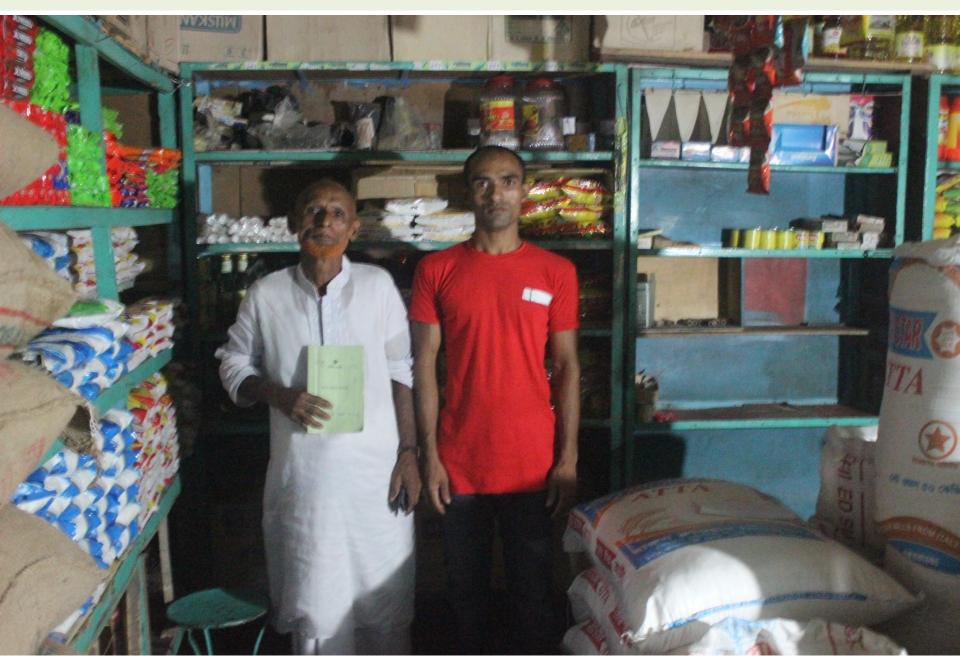

th: 01 Sep 1992 লাইসেন্সধারীর নাম ঃ न्नार्थक्रम इन्द्रमान्न-८कार्थक्रम इन्द्रेन्-ID NO: 19923012986000105 পিতা / স্বামীর নাম ঃ मोल्पक व्याह- रिन्मु ्वरहाह स्माल्यक গ্রাম ঃ ডাকঘর ঃ এই বার্ডাট গণপ্রজাতন্ত্রী বালোদেশ সরকারের সম্পরি। জার্জীট বাবহারকারী বার্তাত অন্য উপজেলা / থানা ঃ কোথাও পাওয়া গেলে নিকটছ গোপ্ট অফিসে জমা দেবার জন্য অনুরোধ করা হলো। বাসা,হোন্ডিং ক্রুজা বাড়ী, ন্যাম/রাজ্ঞ: শর্শীন, শর্শনি, ভাকঘর: শর্শনি ব্যবসা প্রতিষ্ঠানের নাম ঃ भूपी अवझाagranin ZIGNO পেশার ধরণ ঃ 'মোকাম ঃ' শ্ৰিঃ তারিখ পর্যন্ত বৈধ। 2029 ৩০ জুন প্রদানকারী কর্তৃপক্ষের স্বাক্ষর প্রদাব্যের তারিশ: ৩০/১০/২০১৩ কি প্রদানের পরিমাণ ঃ २०० + ৫० (কথায়) -5200 A200) = টাকা মাত্র প্রান্ত হয়ে তার ব্যবসা / পেশা / বৃত্তি চালিয়ে যাওয়ার জন্য এ লাইসেন্স প্রদান করা হলো। ভূঞা শর্শনি ইউনিয়ন পরিষদ ফেনী সদর, ফেনী।

# **FAMILY PICTURE**