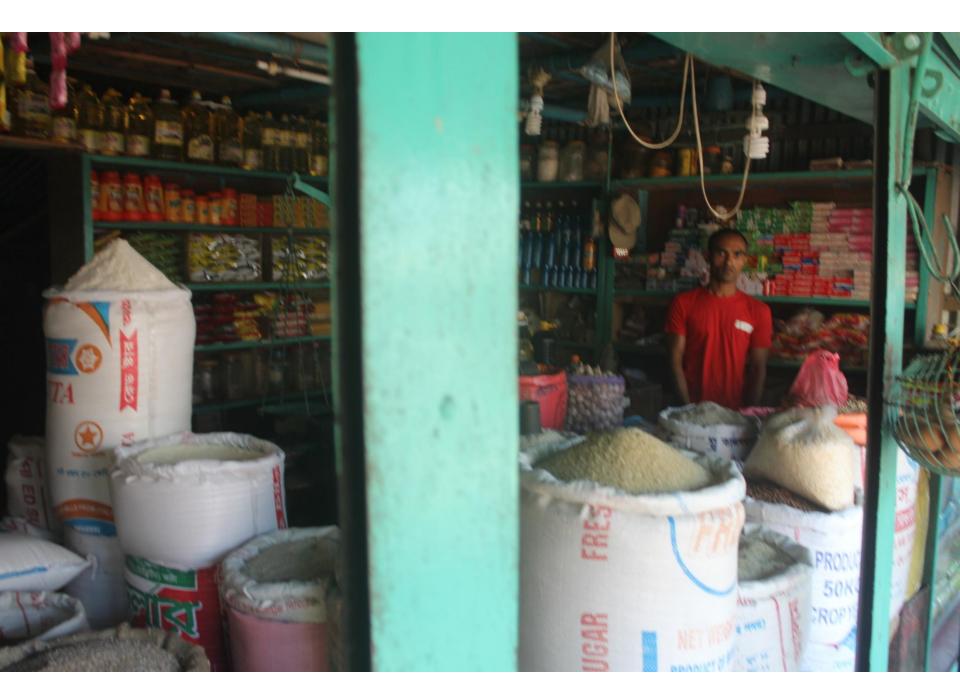

Pictures

গণপ্ৰজাতন্ত্ৰী বাংলাদেশ গণপ্রজাতন্ত্রী বাংলাদেশ সরকার overnment of the People's Re 6 NATIONAL ID CARD / জাতীয় পরিচয় পত্র ডাকঘর ঃ শর্শদি, উপজেলা/থানা ঃ ফেনী সদর, জেলা ঃ ফেনী নাম: শাতিত্ব ইসলাম Name: SHAHIDUL ISLAM অর্থ বছর ঃ ২০ ৯৮ - ২০ ১৭ ক্রমিক নম্বর 8114-3 ব্যবসা / পেশা / বৃষ্ঠি লাইসেস जातिष : 08 : 07, 2025 পিতা: মোহামাদ ইউনুহ 286 মাতা: মনসুরা বেগম লাইসেন্স নম্বর ৪ Date of Birth: 01 Sep 1992 লাইসেন্সধারীর নাম ঃ न्नार्थक्रम इन्द्रमान्न-८कार्थक्रम इन्द्रेन्-ID NO: 19923012986000105 পিতা / স্বামীর নাম ঃ मोल्पक व्याह- रिन्मु ्वरहाह स्माल्यक গ্রাম ঃ ডাকঘর ঃ এই বার্ডাট গণপ্রজাতন্ত্রী বালোদেশ সরকারের সম্পরি। জার্জীট বাবহারকারী বার্তাত অন্য উপজেলা / থানা ঃ কোথাও পাওয়া গেলে নিকটছ গোপ্ট অফিসে জমা দেবার জন্য অনুরোধ করা হলো। বাসা,হোন্ডিং ক্রুজা বাড়ী, ন্যাম/রাজ্ঞ: শর্শীন, শর্শনি, ভাকঘর: শর্শনি ব্যবসা প্রতিষ্ঠানের নাম ঃ भूपी अवझाagranin ZIGNO পেশার ধরণ ঃ 'মোকাম ঃ' শ্ৰিঃ তারিখ পর্যন্ত বৈধ। 2029 ৩০ জুন প্রদানকারী কর্তৃপক্ষের স্বাক্ষর প্রদাব্যের তারিশ: ৩০/১০/২০১৩ কি প্রদানের পরিমাণ ঃ २०० + ৫० (কথায়) -5200 A200) = টাকা মাত্র প্রান্ত হয়ে তার ব্যবসা / পেশা / বৃত্তি চালিয়ে যাওয়ার জন্য এ লাইসেন্স প্রদান করা হলো। ভূঞা শর্শনি ইউনিয়ন পরিষদ ফেনী সদর, ফেনী।