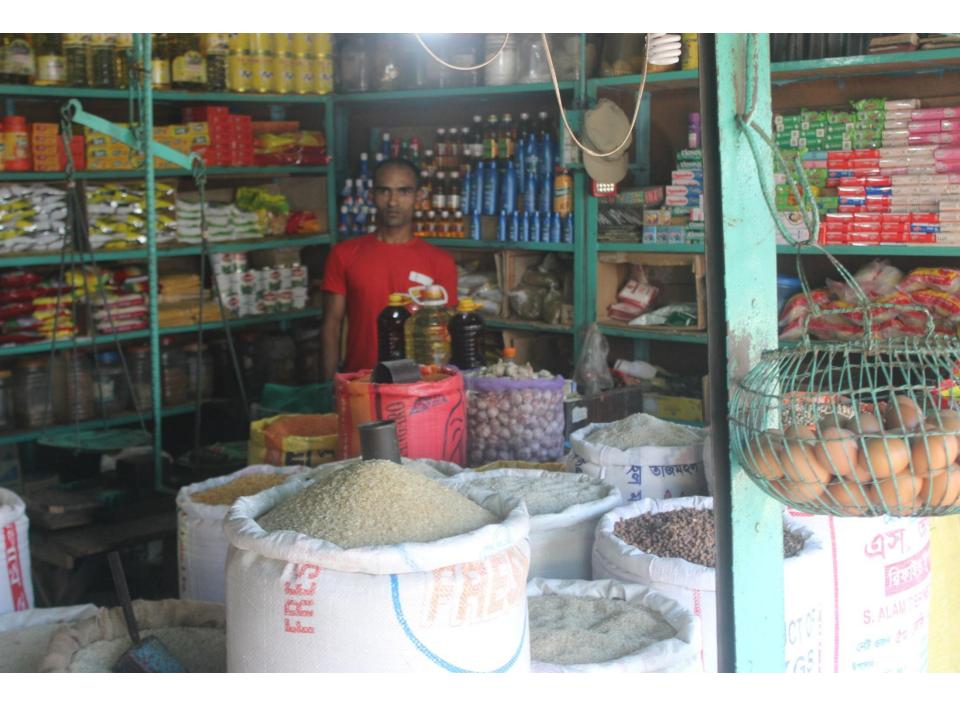

Pictures

গণপ্ৰজাতন্ত্ৰী বাংলাদেশ গণপ্রজাতন্ত্রী বাংলাদেশ সরকার overnment of the People's Re 6 NATIONAL ID CARD / জাতীয় পরিচয় পত্র ডাকঘর ঃ শর্শদি, উপজেলা/থানা ঃ ফেনী সদর, জেলা ঃ ফেনী নাম: শাতিত্ব ইসলাম Name: SHAHIDUL ISLAM অর্থ বছর ঃ ২০ ৯৮ - ২০ ১৭ ক্রমিক নম্বর 8114-3 ব্যবসা / পেশা / বৃষ্ঠি লাইসেস जातिष : 08 : 07, 2025 পিতা: মোহামাদ ইউনুহ 286 মাতা: মনসুরা বেগম লাইসেন্স নম্বর ৪ Date of Birth: 01 Sep 1992 লাইসেন্সধারীর নাম ঃ न्नार्थक्रम इन्द्रमान्न-८कार्थक्रम इन्द्रेन्-ID NO: 19923012986000105 পিতা / স্বামীর নাম ঃ मोल्पक व्याह- रिन्मु ्वरहाह स्माल्यक গ্রাম ঃ ডাকঘর ঃ এই বার্ডাট গণপ্রজাতন্ত্রী বালোদেশ সরকারের সম্পরি। জার্জীট বাবহারকারী বার্তাত অন্য উপজেলা / থানা ঃ কোথাও পাওয়া গেলে নিকটছ গোপ্ট অফিসে জমা দেবার জন্য অনুরোধ করা হলো। বাসা,হোন্ডিং ক্রুজা বাড়ী, ন্যাম/রাজ্ঞ: শর্শীন, শর্শনি, ভাকঘর: শর্শনি ব্যবসা প্রতিষ্ঠানের নাম ঃ भूपी अवझाagranin ZIGNO পেশার ধরণ ঃ 'মোকাম ঃ' শ্ৰিঃ তারিখ পর্যন্ত বৈধ। 2029 ৩০ জুন প্রদানকারী কর্তৃপক্ষের স্বাক্ষর প্রদাব্যের তারিশ: ৩০/১০/২০১৩ কি প্রদানের পরিমাণ ঃ २०० + ৫० (কথায়) -5200 A200) = টাকা মাত্র প্রান্ত হয়ে তার ব্যবসা / পেশা / বৃত্তি চালিয়ে যাওয়ার জন্য এ লাইসেন্স প্রদান করা হলো। ভূঞা শর্শনি ইউনিয়ন পরিষদ ফেনী সদর, ফেনী।