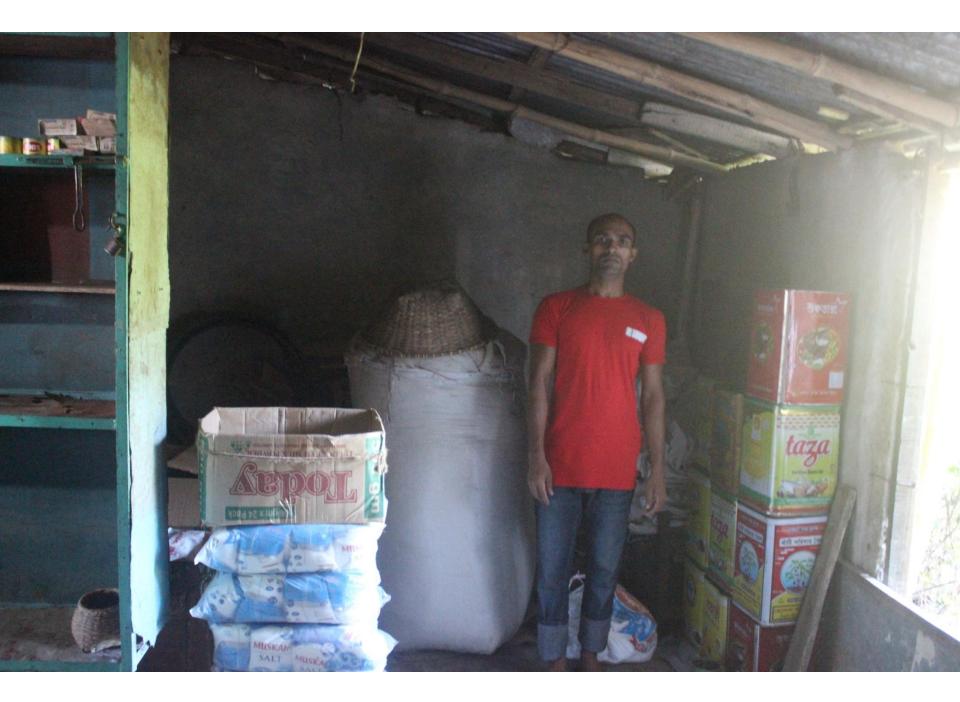

## Proposed Nobin Udyokta Business Info

| -                                                    | _ | -                                                                                                                                                                                                                                                                                                                                               |
|------------------------------------------------------|---|-------------------------------------------------------------------------------------------------------------------------------------------------------------------------------------------------------------------------------------------------------------------------------------------------------------------------------------------------|
| Business Name                                        | : | YUNUS STORE                                                                                                                                                                                                                                                                                                                                     |
| Location                                             | : | Shgorshodi baazar, Feni                                                                                                                                                                                                                                                                                                                         |
| Total Investment in BDT                              | : | BDT 370,000/-                                                                                                                                                                                                                                                                                                                                   |
| Financing                                            | : | Self BDT 270,000 (from existing business) 73%<br>Required Investment BDT 100,000 (as equity) 27%                                                                                                                                                                                                                                                |
| Present salary/drawings<br>from business (estimates) | : | BDT 5,000                                                                                                                                                                                                                                                                                                                                       |
| Proposed Salary                                      | : | BDT 5,000                                                                                                                                                                                                                                                                                                                                       |
| Size of shop                                         | : | 20 ft x 15 ft = 300 square ft                                                                                                                                                                                                                                                                                                                   |
| Implementation                                       | : | <ul> <li>The business is planned to be scaled up by investment in existing goods like; Oil, Rice, Atta, Milk etc.</li> <li>15% gain on sales</li> <li>The shop is Rented.</li> <li>The business is being operated by entrepreneur. Existing no employee.</li> <li>Collects goods from Feni</li> <li>Agreed grace period is 3 months.</li> </ul> |