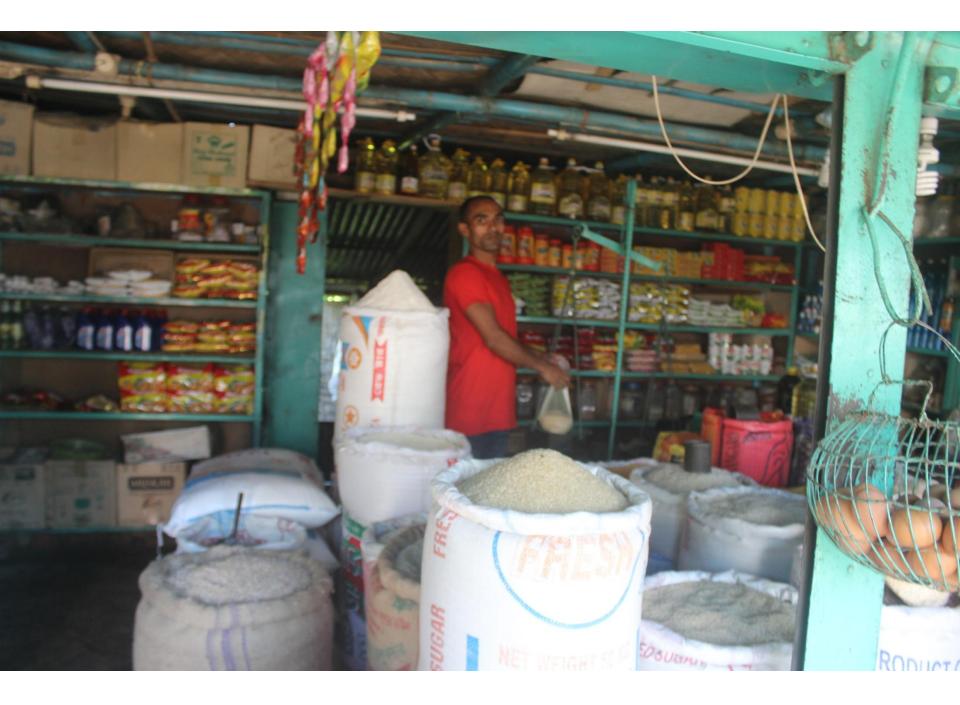

## Proposed Nobin Udyokta Business Info

| -                                                    | _ | -                                                                                                                                                                                                                                                                                                                                               |
|------------------------------------------------------|---|-------------------------------------------------------------------------------------------------------------------------------------------------------------------------------------------------------------------------------------------------------------------------------------------------------------------------------------------------|
| Business Name                                        | : | YUNUS STORE                                                                                                                                                                                                                                                                                                                                     |
| Location                                             | : | Shgorshodi baazar, Feni                                                                                                                                                                                                                                                                                                                         |
| Total Investment in BDT                              | : | BDT 370,000/-                                                                                                                                                                                                                                                                                                                                   |
| Financing                                            | : | Self BDT 270,000 (from existing business) 73%<br>Required Investment BDT 100,000 (as equity) 27%                                                                                                                                                                                                                                                |
| Present salary/drawings<br>from business (estimates) | : | BDT 5,000                                                                                                                                                                                                                                                                                                                                       |
| Proposed Salary                                      | : | BDT 5,000                                                                                                                                                                                                                                                                                                                                       |
| Size of shop                                         | : | 20 ft x 15 ft = 300 square ft                                                                                                                                                                                                                                                                                                                   |
| Implementation                                       | : | <ul> <li>The business is planned to be scaled up by investment in existing goods like; Oil, Rice, Atta, Milk etc.</li> <li>15% gain on sales</li> <li>The shop is Rented.</li> <li>The business is being operated by entrepreneur. Existing no employee.</li> <li>Collects goods from Feni</li> <li>Agreed grace period is 3 months.</li> </ul> |