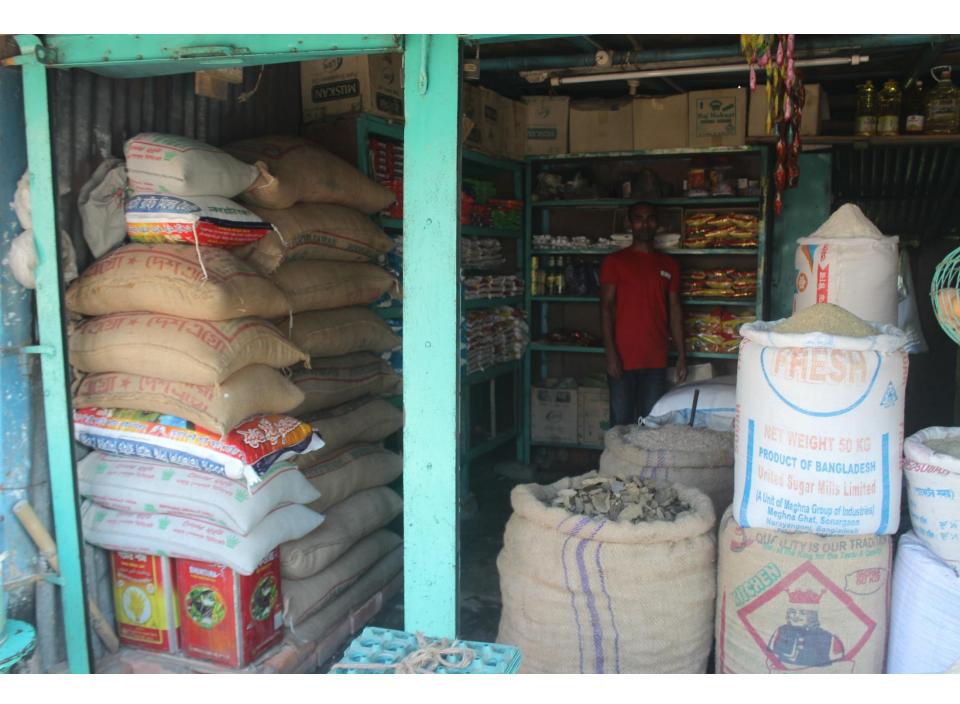

Pictures

গণপ্ৰজাতন্ত্ৰী বাংলাদেশ গণপ্রজাতন্ত্রী বাংলাদেশ সরকার overnment of the People's Re 6 NATIONAL ID CARD / জাতীয় পরিচয় পত্র ডাকঘর ঃ শর্শদি, উপজেলা/থানা ঃ ফেনী সদর, জেলা ঃ ফেনী নাম: শাতিত্ব ইসলাম Name: SHAHIDUL ISLAM অর্থ বছর ঃ ২০ ৯৮ - ২০ ১৭ ক্রমিক নম্বর 8114-3 ব্যবসা / পেশা / বৃষ্ঠি লাইসেস जातिष : 08 : 07, 2025 পিতা: মোহামাদ ইউনুহ 286 মাতা: মনসুরা বেগম লাইসেন্স নম্বর ৪ Date of Birth: 01 Sep 1992 লাইসেন্সধারীর নাম ঃ न्नार्थक्रम इन्द्रमान्न-८कार्थक्रम इन्द्रेन्-ID NO: 19923012986000105 পিতা / স্বামীর নাম ঃ मोल्पक व्याह- रिन्मु ्वरहाह स्माल्यक গ্রাম ঃ ডাকঘর ঃ এই বার্ডাট গণপ্রজাতন্ত্রী বালোদেশ সরকারের সম্পরি। জার্জীট বাবহারকারী বার্তাত অন্য উপজেলা / থানা ঃ কোথাও পাওয়া গেলে নিকটছ গোপ্ট অফিসে জমা দেবার জন্য অনুরোধ করা হলো। বাসা,হোন্ডিং ক্রুজা বাড়ী, ন্যাম/রাজ্ঞ: শর্শীন, শর্শনি, ভাকঘর: শর্শনি ব্যবসা প্রতিষ্ঠানের নাম ঃ भूपी अवझाagranin ZIGNO পেশার ধরণ ঃ 'মোকাম ঃ' শ্ৰিঃ তারিখ পর্যন্ত বৈধ। 2029 ৩০ জুন প্রদানকারী কর্তৃপক্ষের স্বাক্ষর প্রদাব্যের তারিশ: ৩০/১০/২০১৩ কি প্রদানের পরিমাণ ঃ २०० + ৫० (কথায়) -5200 A200) = টাকা মাত্র প্রান্ত হয়ে তার ব্যবসা / পেশা / বৃত্তি চালিয়ে যাওয়ার জন্য এ লাইসেন্স প্রদান করা হলো। ভূঞা শর্শনি ইউনিয়ন পরিষদ ফেনী সদর, ফেনী।