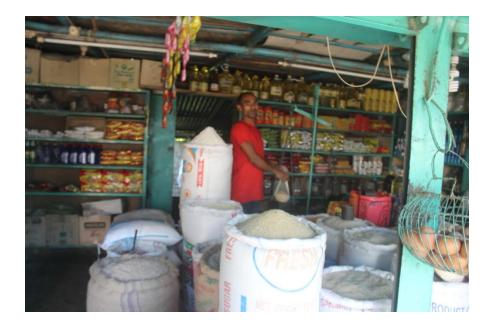

## Proposed Nobin Udyokta Business Info

| -                                                    | _ | -                                                                                                                                                                                                                                                                                                                                               |
|------------------------------------------------------|---|-------------------------------------------------------------------------------------------------------------------------------------------------------------------------------------------------------------------------------------------------------------------------------------------------------------------------------------------------|
| Business Name                                        | : | YUNUS STORE                                                                                                                                                                                                                                                                                                                                     |
| Location                                             | : | Shgorshodi baazar, Feni                                                                                                                                                                                                                                                                                                                         |
| Total Investment in BDT                              | : | BDT 370,000/-                                                                                                                                                                                                                                                                                                                                   |
| Financing                                            | : | Self BDT 270,000 (from existing business) 73%<br>Required Investment BDT 100,000 (as equity) 27%                                                                                                                                                                                                                                                |
| Present salary/drawings<br>from business (estimates) | : | BDT 5,000                                                                                                                                                                                                                                                                                                                                       |
| Proposed Salary                                      | : | BDT 5,000                                                                                                                                                                                                                                                                                                                                       |
| Size of shop                                         | : | 20 ft x 15 ft = 300 square ft                                                                                                                                                                                                                                                                                                                   |
| Implementation                                       | : | <ul> <li>The business is planned to be scaled up by investment in existing goods like; Oil, Rice, Atta, Milk etc.</li> <li>15% gain on sales</li> <li>The shop is Rented.</li> <li>The business is being operated by entrepreneur. Existing no employee.</li> <li>Collects goods from Feni</li> <li>Agreed grace period is 3 months.</li> </ul> |