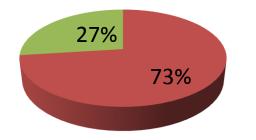

## Proposed Nobin Udyokta Business Info

| -                                                    | _ | -                                                                                                                                                                                                                                                                                                                                               |
|------------------------------------------------------|---|-------------------------------------------------------------------------------------------------------------------------------------------------------------------------------------------------------------------------------------------------------------------------------------------------------------------------------------------------|
| Business Name                                        | : | YUNUS STORE                                                                                                                                                                                                                                                                                                                                     |
| Location                                             | : | Shgorshodi baazar, Feni                                                                                                                                                                                                                                                                                                                         |
| Total Investment in BDT                              | : | BDT 370,000/-                                                                                                                                                                                                                                                                                                                                   |
| Financing                                            | : | Self BDT 270,000 (from existing business) 73%<br>Required Investment BDT 100,000 (as equity) 27%                                                                                                                                                                                                                                                |
| Present salary/drawings<br>from business (estimates) | : | BDT 5,000                                                                                                                                                                                                                                                                                                                                       |
| Proposed Salary                                      | : | BDT 5,000                                                                                                                                                                                                                                                                                                                                       |
| Size of shop                                         | : | 20 ft x 15 ft = 300 square ft                                                                                                                                                                                                                                                                                                                   |
| Implementation                                       | : | <ul> <li>The business is planned to be scaled up by investment in existing goods like; Oil, Rice, Atta, Milk etc.</li> <li>15% gain on sales</li> <li>The shop is Rented.</li> <li>The business is being operated by entrepreneur. Existing no employee.</li> <li>Collects goods from Feni</li> <li>Agreed grace period is 3 months.</li> </ul> |