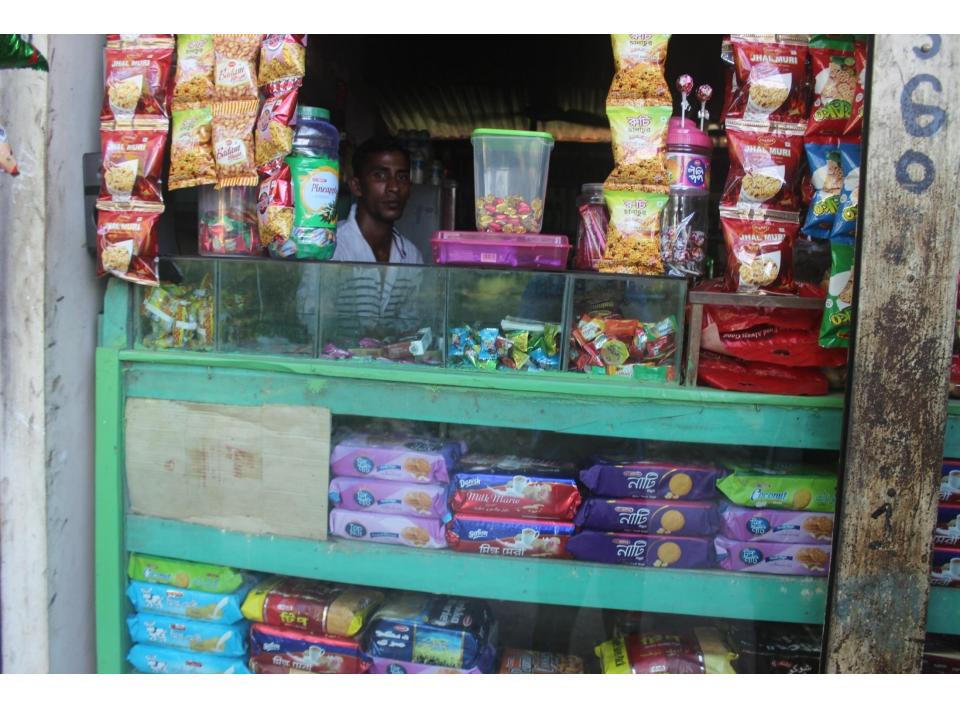

| Proposed Nobin Udyokta Business Info                 |   |                                                                                                                                                                                                                                                                                                                                                                                                                               |  |  |
|------------------------------------------------------|---|-------------------------------------------------------------------------------------------------------------------------------------------------------------------------------------------------------------------------------------------------------------------------------------------------------------------------------------------------------------------------------------------------------------------------------|--|--|
| Business Name                                        | : | NOBI STORE                                                                                                                                                                                                                                                                                                                                                                                                                    |  |  |
| Location                                             | : | Shgorshodi baazar, Feni                                                                                                                                                                                                                                                                                                                                                                                                       |  |  |
| Total Investment in BDT                              | : | BDT 210,000/-                                                                                                                                                                                                                                                                                                                                                                                                                 |  |  |
| Financing                                            | : | Self BDT 150,000 (from existing business) 71%<br>Required Investment BDT 60,000 (as equity) 29%                                                                                                                                                                                                                                                                                                                               |  |  |
| Present salary/drawings<br>from business (estimates) | : | BDT 5,000                                                                                                                                                                                                                                                                                                                                                                                                                     |  |  |
| Proposed Salary                                      | : | BDT 5,000                                                                                                                                                                                                                                                                                                                                                                                                                     |  |  |
| Size of shop                                         | : | 12 ft x 10 ft = 120 square ft                                                                                                                                                                                                                                                                                                                                                                                                 |  |  |
| Implementation                                       | : | <ul> <li>The business is planned to be scaled up by investment in existing goods like; Soft drinks, biscuit, chanachur, Chips etc.</li> <li>15% gain on sales</li> <li>The shop is Rented.</li> <li>The business is being operated by entrepreneur. Existing no employee.</li> <li>One will be appointed after receiving equity money.</li> <li>Collects goods from Feni</li> <li>Agreed grace period is 3 months.</li> </ul> |  |  |

## **Existing Business (BDT**)

| Particular                                  | Daily | Monthly | Yearly  |
|---------------------------------------------|-------|---------|---------|
| Revenue(Sales)                              |       |         | -       |
| Soft drinks, biscuit, chanachur, Chips etc. | 3600  | 108000  | 1296000 |
| Total Sales (A)                             | 3600  | 108000  | 1296000 |
| Less Variable Expense                       |       |         |         |
| Soft drinks, biscuit, chanachur, Chips etc. | 3060  | 91800   | 1101600 |
| Total variable Expense (B)                  | 3,060 | 91800   | 1101600 |
| Contribution Margin (CM) [C=(A-B)           | 540   | 16200   | 194400  |
| Less Variable Expense                       |       |         |         |
| Rent                                        |       | 850     | 10200   |
| Electricity bill                            |       | 750     | 9000    |
| Salary (self)                               |       | 5000    | 60000   |
| Entertainment                               |       | 300     | 3600    |
| Genaretor                                   |       | 300     | 3600    |
| Guard                                       |       | 70      | 840     |
| Mobile bill                                 |       | 300     | 3600    |
| Total fixed cost (D)                        |       | 7,500   | 90000   |
| Net Profit (E)= [C-D]                       |       | 8,700   | 104400  |