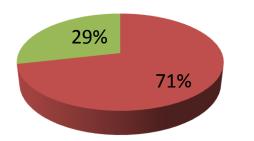

| Proposed Nobin Udyokta Business Info                 |   |                                                                                                                                                                                                                                                                                                                                                                                                                               |  |  |
|------------------------------------------------------|---|-------------------------------------------------------------------------------------------------------------------------------------------------------------------------------------------------------------------------------------------------------------------------------------------------------------------------------------------------------------------------------------------------------------------------------|--|--|
| Business Name                                        | : | NOBI STORE                                                                                                                                                                                                                                                                                                                                                                                                                    |  |  |
| Location                                             | : | Shgorshodi baazar, Feni                                                                                                                                                                                                                                                                                                                                                                                                       |  |  |
| Total Investment in BDT                              | : | BDT 210,000/-                                                                                                                                                                                                                                                                                                                                                                                                                 |  |  |
| Financing                                            | : | Self BDT 150,000 (from existing business) 71%<br>Required Investment BDT 60,000 (as equity) 29%                                                                                                                                                                                                                                                                                                                               |  |  |
| Present salary/drawings<br>from business (estimates) | : | BDT 5,000                                                                                                                                                                                                                                                                                                                                                                                                                     |  |  |
| Proposed Salary                                      | : | BDT 5,000                                                                                                                                                                                                                                                                                                                                                                                                                     |  |  |
| Size of shop                                         | : | 12 ft x 10 ft = 120 square ft                                                                                                                                                                                                                                                                                                                                                                                                 |  |  |
| Implementation                                       | : | <ul> <li>The business is planned to be scaled up by investment in existing goods like; Soft drinks, biscuit, chanachur, Chips etc.</li> <li>15% gain on sales</li> <li>The shop is Rented.</li> <li>The business is being operated by entrepreneur. Existing no employee.</li> <li>One will be appointed after receiving equity money.</li> <li>Collects goods from Feni</li> <li>Agreed grace period is 3 months.</li> </ul> |  |  |