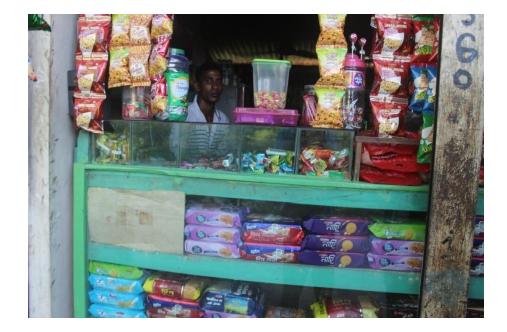

| Proposed Nobin Udyokta Business Info                 |   |                                                                                                                                                                                                                                                                                                                                                                                                                               |  |  |
|------------------------------------------------------|---|-------------------------------------------------------------------------------------------------------------------------------------------------------------------------------------------------------------------------------------------------------------------------------------------------------------------------------------------------------------------------------------------------------------------------------|--|--|
| Business Name                                        | : | NOBI STORE                                                                                                                                                                                                                                                                                                                                                                                                                    |  |  |
| Location                                             | : | Shgorshodi baazar, Feni                                                                                                                                                                                                                                                                                                                                                                                                       |  |  |
| Total Investment in BDT                              | : | BDT 210,000/-                                                                                                                                                                                                                                                                                                                                                                                                                 |  |  |
| Financing                                            | : | Self BDT 150,000 (from existing business) 71%<br>Required Investment BDT 60,000 (as equity) 29%                                                                                                                                                                                                                                                                                                                               |  |  |
| Present salary/drawings<br>from business (estimates) | : | BDT 5,000                                                                                                                                                                                                                                                                                                                                                                                                                     |  |  |
| Proposed Salary                                      | : | BDT 5,000                                                                                                                                                                                                                                                                                                                                                                                                                     |  |  |
| Size of shop                                         | : | 12 ft x 10 ft = 120 square ft                                                                                                                                                                                                                                                                                                                                                                                                 |  |  |
| Implementation                                       | : | <ul> <li>The business is planned to be scaled up by investment in existing goods like; Soft drinks, biscuit, chanachur, Chips etc.</li> <li>15% gain on sales</li> <li>The shop is Rented.</li> <li>The business is being operated by entrepreneur. Existing no employee.</li> <li>One will be appointed after receiving equity money.</li> <li>Collects goods from Feni</li> <li>Agreed grace period is 3 months.</li> </ul> |  |  |

## **Existing Business (BDT**)

| Particular                                  | Daily | Monthly | Yearly  |
|---------------------------------------------|-------|---------|---------|
| Revenue(Sales)                              |       |         | -       |
| Soft drinks, biscuit, chanachur, Chips etc. | 3600  | 108000  | 1296000 |
| Total Sales (A)                             | 3600  | 108000  | 1296000 |
| Less Variable Expense                       |       |         |         |
| Soft drinks, biscuit, chanachur, Chips etc. | 3060  | 91800   | 1101600 |
| Total variable Expense (B)                  | 3,060 | 91800   | 1101600 |
| Contribution Margin (CM) [C=(A-B)           | 540   | 16200   | 194400  |
| Less Variable Expense                       |       |         |         |
| Rent                                        |       | 850     | 10200   |
| Electricity bill                            |       | 750     | 9000    |
| Salary (self)                               |       | 5000    | 60000   |
| Entertainment                               |       | 300     | 3600    |
| Genaretor                                   |       | 300     | 3600    |
| Guard                                       |       | 70      | 840     |
| Mobile bill                                 |       | 300     | 3600    |
| Total fixed cost (D)                        |       | 7,500   | 90000   |
| Net Profit (E)= [C-D]                       |       | 8,700   | 104400  |