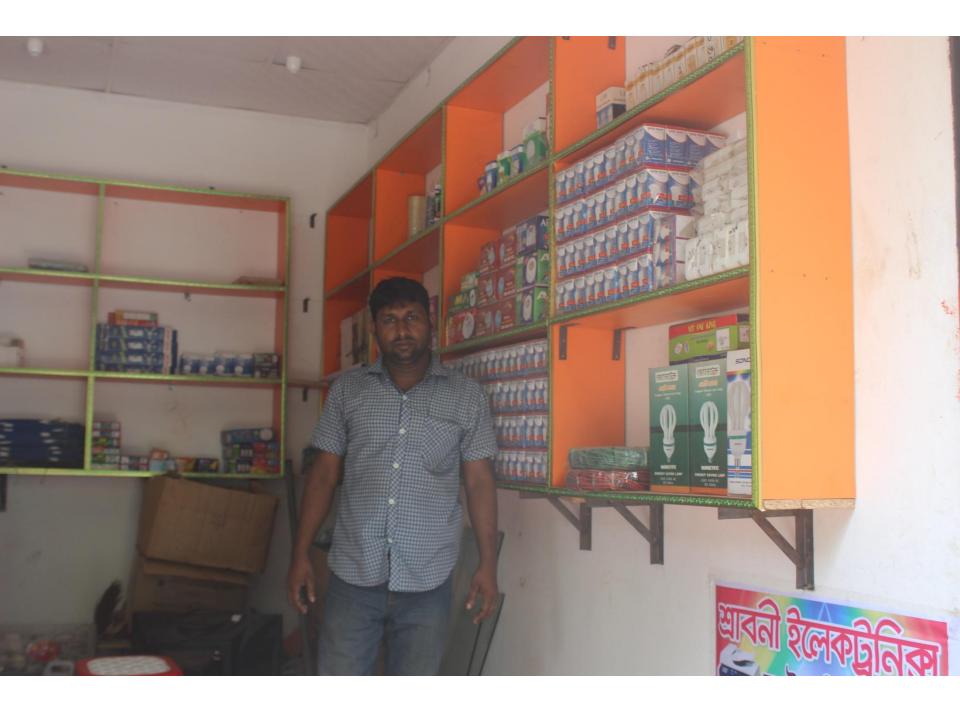

| Proposed Nobin Udyokta Business Info                 |   |                                                                                                                                                                                                                                                                                                                                                                                              |  |  |  |
|------------------------------------------------------|---|----------------------------------------------------------------------------------------------------------------------------------------------------------------------------------------------------------------------------------------------------------------------------------------------------------------------------------------------------------------------------------------------|--|--|--|
| Business Name                                        | : | SRABONI ELECTRIC & ELECTRONICS                                                                                                                                                                                                                                                                                                                                                               |  |  |  |
| Location                                             | : | Rohitpur Baazar, Keraniganj                                                                                                                                                                                                                                                                                                                                                                  |  |  |  |
| Total Investment in BDT                              | : | BDT 200,000/-                                                                                                                                                                                                                                                                                                                                                                                |  |  |  |
| Financing                                            | : | Self BDT 140,000 (from existing business) 70%<br>Required Investment BDT 60,000 (as equity) 30%                                                                                                                                                                                                                                                                                              |  |  |  |
| Present salary/drawings<br>from business (estimates) | : | BDT 5,000                                                                                                                                                                                                                                                                                                                                                                                    |  |  |  |
| Proposed Salary                                      | : | BDT 5,000                                                                                                                                                                                                                                                                                                                                                                                    |  |  |  |
| Size of shop                                         | : | 12 ft x 12 ft = 144square ft                                                                                                                                                                                                                                                                                                                                                                 |  |  |  |
| Implementation                                       | • | <ul> <li>12 ft x 12 ft = 144square ft</li> <li>The business is planned to be scaled up by investment in existing goods like; Bulb, Holder, Regulator, Cable etc.</li> <li>20% gain on Sales</li> <li>The shop is rented</li> <li>The business is being operated by entrepreneur. Existing employee.</li> <li>Collects goods from Dhaka.</li> <li>Agreed grace period is 3 months.</li> </ul> |  |  |  |

Pictures

uteres der istrysteres serter reas Esse Murimiered concelle synches much Jeres Shere & Shere areas were and the গণপ্রজাতন্ত্রী বাংলাদেশ সরকার Level - builting wased earling with Government of the People's Republic of Bangladesh NATIONALID CARD / জাতীয় পরিচয় পত্র sus sacres de la surere alor de l'ester নাম: অমিত মন্তল Name: Amit Mandal at alles where crace 22 1 48383 (20 পিতা: অখিল মন্ডল মাতা: আলয় মন্ডল Date of Birth: 05 Jun 1984 Lange Rod Kumi ID NO: 5917427881882 the second in the entre - Gran sulles এই কার্ডটি গণপ্রজাতন্ত্রী বাংলাদেশ সরকারের সম্পত্তি। কার্ডটি ব্যবহারকারী ব্যতীত অন্য কোথাও পাওয়া গেলে নিকটস্থ পোষ্ট অফিসে জমা দেয়ার জন্য অনুরোধ করা হলো। -gmin, 27200