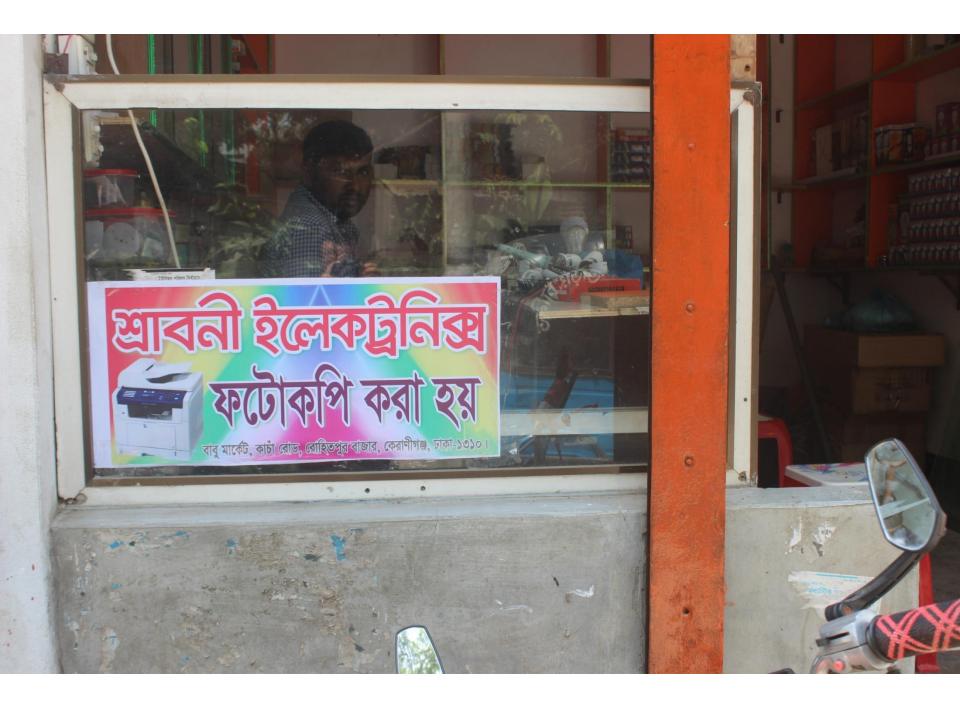

#### Proposed NU Business Name: SRABONI ELECTRIC & ELECTRONICS

Project identification and prepared by: MD Habil Uddin Shah Keraniganj Unit, Dhaka

Project verified by: Susanto Kumar Bishwas

| Brief Bio of The Proposed Nobin Udyokta                                                                                    |    |                                                                                                                                                                                                               |  |  |
|----------------------------------------------------------------------------------------------------------------------------|----|---------------------------------------------------------------------------------------------------------------------------------------------------------------------------------------------------------------|--|--|
| Name                                                                                                                       | :  | AMIT MANDAL                                                                                                                                                                                                   |  |  |
| Age                                                                                                                        | :  | 05-06-1984 (32 Years)                                                                                                                                                                                         |  |  |
| Education, till to date                                                                                                    | :  | HSC                                                                                                                                                                                                           |  |  |
| Marital status                                                                                                             | :  | Unmarried                                                                                                                                                                                                     |  |  |
| Children                                                                                                                   | :  | Nil                                                                                                                                                                                                           |  |  |
| No. of siblings:                                                                                                           | :  | 05 Brothers, 03 Sisters                                                                                                                                                                                       |  |  |
| Address                                                                                                                    | :  | Vill: Golakhali P.O: Chitrokot, P.S: Sirajdikhan Dist: Munsiganj                                                                                                                                              |  |  |
| Parent's and GB related Info<br>(i) Who is GB member<br>(ii) Mother's name<br>(iii) Father's name<br>(iv) GB member's info |    | Mother Father LATE ALOY MANDAL<br>AKHIL MANDAL<br>Branch: Shekhor nagar Sirajdikhan , Centre # 60(Female),<br>Member ID: 5454/1, Group No: 05<br>Member since: 2000-2008 (08 Years)<br>First Ioan: BDT 5000/- |  |  |
| Further Information:<br>(v) Who pays GB loan installment<br>(vi) Mobile lady<br>(vii) Grameen Education Loan               | :: | Existing loan: BDT 20000 /- Outstanding loan: Nil/-<br>Father<br>No<br>No                                                                                                                                     |  |  |
| (viii) Any other loan like GB,<br>BRAC ASA etc                                                                             | :  | No                                                                                                                                                                                                            |  |  |

| Proposed Nobin Udyokta Business Info                 |   |                                                                                                                                                                                                                                                                                                                                                                                              |  |  |  |
|------------------------------------------------------|---|----------------------------------------------------------------------------------------------------------------------------------------------------------------------------------------------------------------------------------------------------------------------------------------------------------------------------------------------------------------------------------------------|--|--|--|
| Business Name                                        | : | SRABONI ELECTRIC & ELECTRONICS                                                                                                                                                                                                                                                                                                                                                               |  |  |  |
| Location                                             | : | Rohitpur Baazar, Keraniganj                                                                                                                                                                                                                                                                                                                                                                  |  |  |  |
| Total Investment in BDT                              | : | BDT 200,000/-                                                                                                                                                                                                                                                                                                                                                                                |  |  |  |
| Financing                                            | : | Self BDT 140,000 (from existing business) 70%<br>Required Investment BDT 60,000 (as equity) 30%                                                                                                                                                                                                                                                                                              |  |  |  |
| Present salary/drawings<br>from business (estimates) | : | BDT 5,000                                                                                                                                                                                                                                                                                                                                                                                    |  |  |  |
| Proposed Salary                                      | : | BDT 5,000                                                                                                                                                                                                                                                                                                                                                                                    |  |  |  |
| Size of shop                                         | : | 12 ft x 12 ft = 144square ft                                                                                                                                                                                                                                                                                                                                                                 |  |  |  |
| Implementation                                       | • | <ul> <li>12 ft x 12 ft = 144square ft</li> <li>The business is planned to be scaled up by investment in existing goods like; Bulb, Holder, Regulator, Cable etc.</li> <li>20% gain on Sales</li> <li>The shop is rented</li> <li>The business is being operated by entrepreneur. Existing employee.</li> <li>Collects goods from Dhaka.</li> <li>Agreed grace period is 3 months.</li> </ul> |  |  |  |