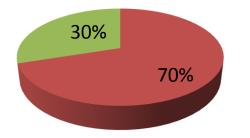

| Proposed Nobin Udyokta Business Info                 |   |                                                                                                                                                                                                                                                                                                                                                                                              |  |  |  |
|------------------------------------------------------|---|----------------------------------------------------------------------------------------------------------------------------------------------------------------------------------------------------------------------------------------------------------------------------------------------------------------------------------------------------------------------------------------------|--|--|--|
| Business Name                                        | : | SRABONI ELECTRIC & ELECTRONICS                                                                                                                                                                                                                                                                                                                                                               |  |  |  |
| Location                                             | : | Rohitpur Baazar, Keraniganj                                                                                                                                                                                                                                                                                                                                                                  |  |  |  |
| Total Investment in BDT                              | : | BDT 200,000/-                                                                                                                                                                                                                                                                                                                                                                                |  |  |  |
| Financing                                            | : | Self BDT 140,000 (from existing business) 70%<br>Required Investment BDT 60,000 (as equity) 30%                                                                                                                                                                                                                                                                                              |  |  |  |
| Present salary/drawings<br>from business (estimates) | : | BDT 5,000                                                                                                                                                                                                                                                                                                                                                                                    |  |  |  |
| Proposed Salary                                      | : | BDT 5,000                                                                                                                                                                                                                                                                                                                                                                                    |  |  |  |
| Size of shop                                         | : | 12 ft x 12 ft = 144square ft                                                                                                                                                                                                                                                                                                                                                                 |  |  |  |
| Implementation                                       | • | <ul> <li>12 ft x 12 ft = 144square ft</li> <li>The business is planned to be scaled up by investment in existing goods like; Bulb, Holder, Regulator, Cable etc.</li> <li>20% gain on Sales</li> <li>The shop is rented</li> <li>The business is being operated by entrepreneur. Existing employee.</li> <li>Collects goods from Dhaka.</li> <li>Agreed grace period is 3 months.</li> </ul> |  |  |  |