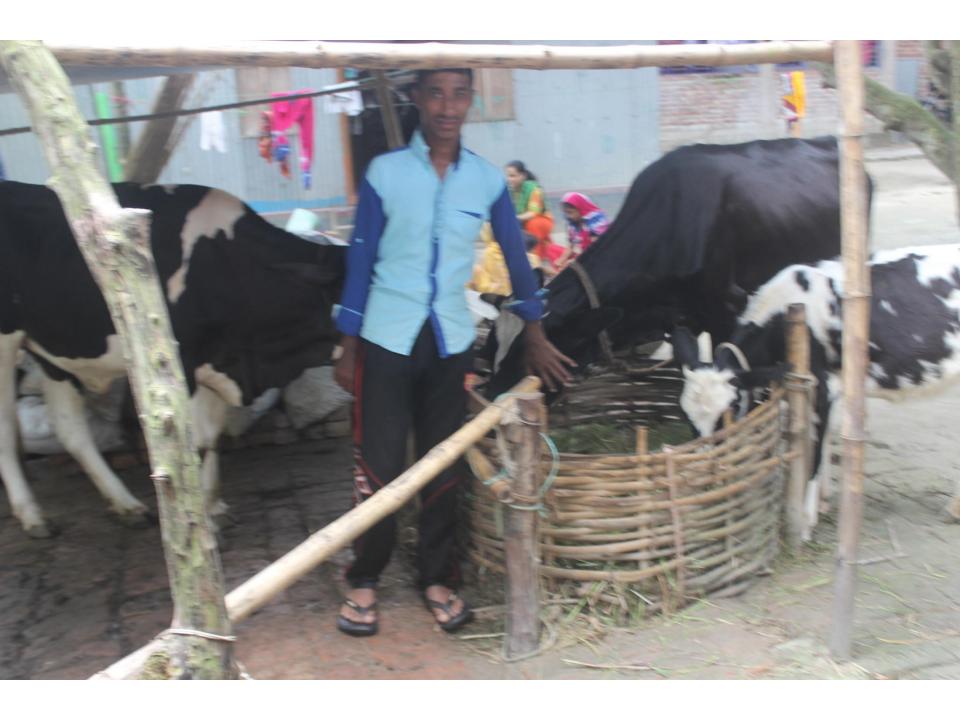

# Pictures

এই কার্ডটি গণপ্রজাতপ্রী বাংলাদেশ সরকারের সম্পত্তি। কার্ডটি ব্যবহারকারী ব্যতীত অন্য কোথাও পাওয়া গেলে নিকটস্থ পোষ্ট অফিসে জমা দেয়ার জন্য অনুরোধ করা হলো। ঠিকানা: গ্রাম/রাস্তা: খাসকান্দি, বেলনা, ডাকঘর: তালেপুর - ১৩১০, কেরানীগঞ্জ,