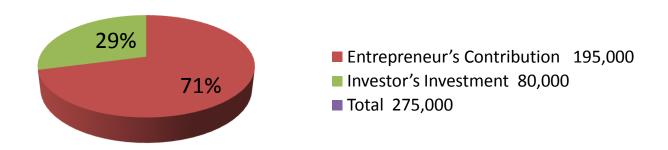

| <b>Proposed Nobin Udyokta Business Info</b> |
|---------------------------------------------|
|---------------------------------------------|

| Business Name                                     | : | KAMRUL DAIRY FARM                                                                                                                                                                                                                                                              |
|---------------------------------------------------|---|--------------------------------------------------------------------------------------------------------------------------------------------------------------------------------------------------------------------------------------------------------------------------------|
| Location                                          | : | Khaskandi Belna, Talepur, Keraniganj                                                                                                                                                                                                                                           |
| Total Investment in BDT                           | : | BDT 275,000/-                                                                                                                                                                                                                                                                  |
| Financing                                         | • | Self BDT 195,000 (from existing business) 71% Required Investment BDT 80,000 (as equity) 29%                                                                                                                                                                                   |
| Present salary/drawings from business (estimates) | : | BDT 5,000                                                                                                                                                                                                                                                                      |
| Proposed Salary                                   | : | BDT 5,000                                                                                                                                                                                                                                                                      |
| Size of shop                                      | : | 15 ft x 10 ft = 150 square ft                                                                                                                                                                                                                                                  |
| Implementation                                    | : | <ul> <li>The business is planned to be scaled up by investment in existing goods like; Milk etc.</li> <li>The business is being operated by entrepreneur. Existing no employee.</li> <li>Collects goods from Paragram Hat</li> <li>Agreed grace period is 3 months.</li> </ul> |

15,000

195,000

1

1

80000

80,000

80,000

80,000

95,000

275,000