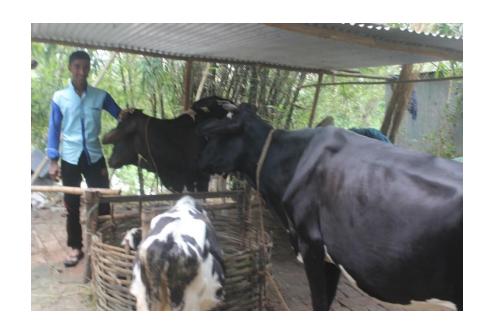

# Pictures

এই কার্ডটি গণপ্রজাতপ্রী বাংলাদেশ সরকারের সম্পত্তি। কার্ডটি ব্যবহারকারী ব্যতীত অন্য কোথাও পাওয়া গেলে নিকটস্থ পোষ্ট অফিসে জমা দেয়ার জন্য অনুরোধ করা হলো। ঠিকানা: গ্রাম/রাস্তা: খাসকান্দি, বেলনা, ডাকঘর: তালেপুর - ১৩১০, কেরানীগঞ্জ,