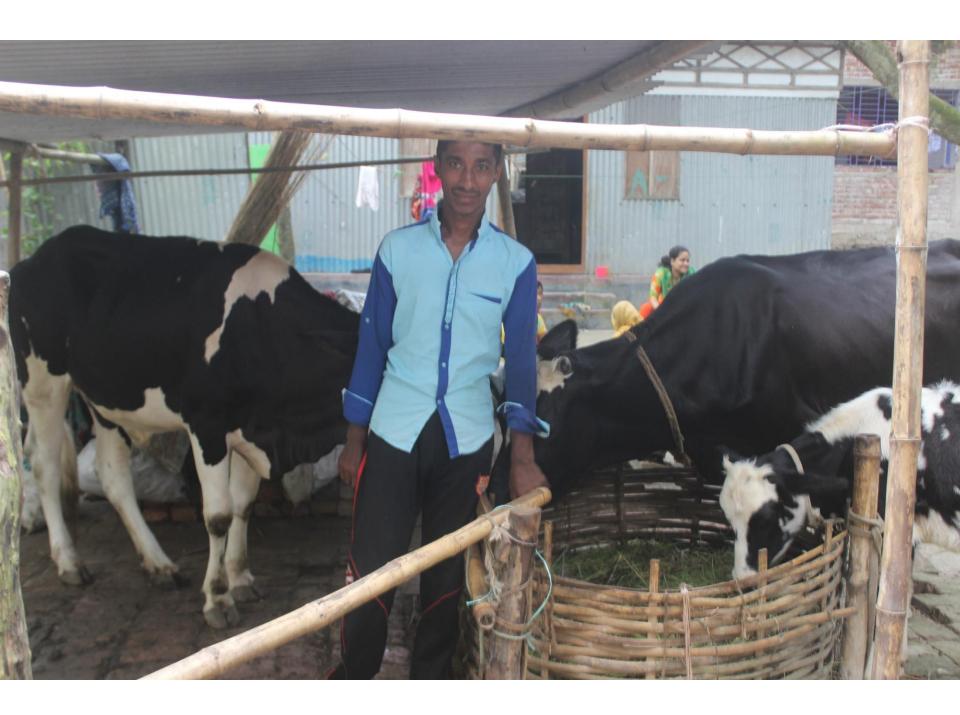

# Pictures

এই কার্ডটি গণপ্রজাতপ্রী বাংলাদেশ সরকারের সম্পত্তি। কার্ডটি ব্যবহারকারী ব্যতীত অন্য কোথাও পাওয়া গেলে নিকটস্থ পোষ্ট অফিসে জমা দেয়ার জন্য অনুরোধ করা হলো। ঠিকানা: গ্রাম/রাস্তা: খাসকান্দি, বেলনা, ডাকঘর: তালেপুর - ১৩১০, কেরানীগঞ্জ,