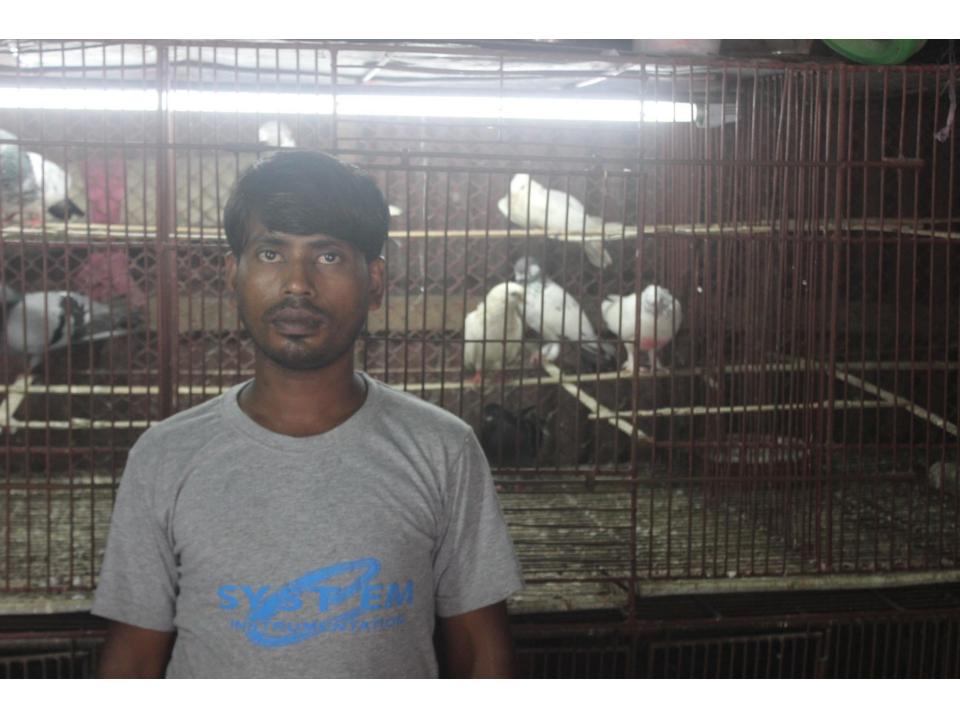

sh Outflow                                   | 112,000      | 42000        |  |  |  |  |
| 3   | Net Cash Surplus                                     | 156,000      | 336830       |  |  |  |  |



| STRENGTH<br>Employment: Self: 01 Family:0<br>Others:0Experience & Skill : 04 Years<br>Quality goods & services;<br>Skill and experience; | WEAKNESS<br>Lack of Capital/Investment               |
|------------------------------------------------------------------------------------------------------------------------------------------|------------------------------------------------------|
| Opportunities<br>Huge demand in the community<br>Location of shop; Tetuljora, Rajfulbaria, Savar,<br>Dhaka.<br>Regular customers;        | <b>T</b> HREATS<br>Theft<br>Fire<br>Political unrest |

Pictures



























## **FAMILY PICTURE**