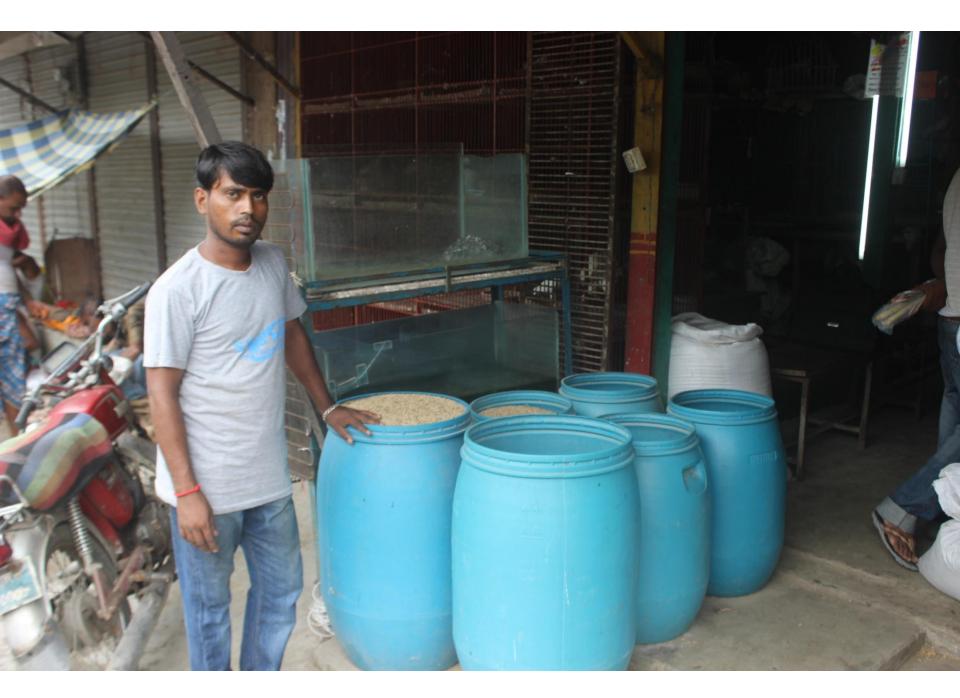

| Proposed Nobin Udyokta Business Info              |   |                                                                                                                                                                                                                                                                                                                                                       |  |  |  |
|---------------------------------------------------|---|-------------------------------------------------------------------------------------------------------------------------------------------------------------------------------------------------------------------------------------------------------------------------------------------------------------------------------------------------------|--|--|--|
| Business Name                                     | : | SHAHED PAYRA STORE                                                                                                                                                                                                                                                                                                                                    |  |  |  |
| Location                                          | : | Mirapara (Bou Baazar), Mirkadim, Munsiganj Sadar                                                                                                                                                                                                                                                                                                      |  |  |  |
| Total Investment in BDT                           | : | BDT 220,000/-                                                                                                                                                                                                                                                                                                                                         |  |  |  |
| Financing                                         | : | Self BDT 150,000 (from existing business) 68%<br>Required Investment BDT 70,000 (as equity) 32%                                                                                                                                                                                                                                                       |  |  |  |
| Present salary/drawings from business (estimates) | : | BDT 5,000                                                                                                                                                                                                                                                                                                                                             |  |  |  |
| Proposed Salary                                   | : | BDT 5,000                                                                                                                                                                                                                                                                                                                                             |  |  |  |
| Size of shop                                      | : | 20 ft x 10 ft = 200 square ft                                                                                                                                                                                                                                                                                                                         |  |  |  |
| Implementation                                    | : | <ul> <li>The business is planned to be scaled up by investment in existing goods like; Pigeon etc.</li> <li>35% gain on sales.</li> <li>The shop is in rented.</li> <li>The business is being operated by entrepreneur. Existing 01 employee.</li> <li>Collects goods from Dhaka (Kaptan Baazar)</li> <li>Agreed grace period is 3 months.</li> </ul> |  |  |  |

Pictures