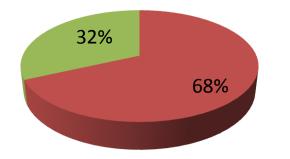

| Proposed Nobin Udyokta Business Info              |   |                                                                                                                                                                                                                                                                                                                                                       |  |  |  |
|---------------------------------------------------|---|-------------------------------------------------------------------------------------------------------------------------------------------------------------------------------------------------------------------------------------------------------------------------------------------------------------------------------------------------------|--|--|--|
| Business Name                                     | : | SHAHED PAYRA STORE                                                                                                                                                                                                                                                                                                                                    |  |  |  |
| Location                                          | : | Mirapara (Bou Baazar), Mirkadim, Munsiganj Sadar                                                                                                                                                                                                                                                                                                      |  |  |  |
| Total Investment in BDT                           | : | BDT 220,000/-                                                                                                                                                                                                                                                                                                                                         |  |  |  |
| Financing                                         | : | Self BDT 150,000 (from existing business) 68%<br>Required Investment BDT 70,000 (as equity) 32%                                                                                                                                                                                                                                                       |  |  |  |
| Present salary/drawings from business (estimates) | : | BDT 5,000                                                                                                                                                                                                                                                                                                                                             |  |  |  |
| Proposed Salary                                   | : | BDT 5,000                                                                                                                                                                                                                                                                                                                                             |  |  |  |
| Size of shop                                      | : | 20 ft x 10 ft = 200 square ft                                                                                                                                                                                                                                                                                                                         |  |  |  |
| Implementation                                    | : | <ul> <li>The business is planned to be scaled up by investment in existing goods like; Pigeon etc.</li> <li>35% gain on sales.</li> <li>The shop is in rented.</li> <li>The business is being operated by entrepreneur. Existing 01 employee.</li> <li>Collects goods from Dhaka (Kaptan Baazar)</li> <li>Agreed grace period is 3 months.</li> </ul> |  |  |  |