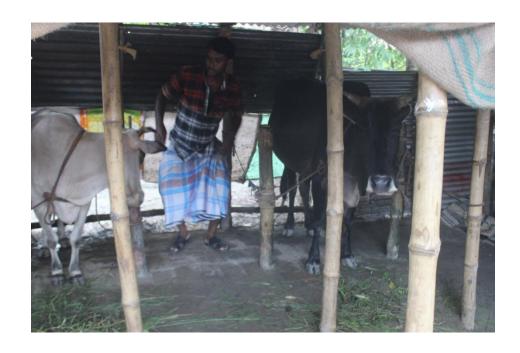

# Pictures

बाय- एम्प्रें (द्रिक, भाष्ट्र - ग्राम्य , याग्र+ (वर्ग क्री) है। न्यामि विविधा न्यसिक्टि (से किश्वी स्थानि (1) 2790 - 5000 M2 WE EIM 2 DELCO-2/2 dly surve 622 10-da/2 2000 Ex 950-00) 29, 2000 Tolan 1 Tolar Basa On 2000 folo 1 स्माहर - मिर्चा COTAT; WEND ONE GENT 26 - 1 (1822 - 20) 12 ग्रमायूरी @10- Colato 1882