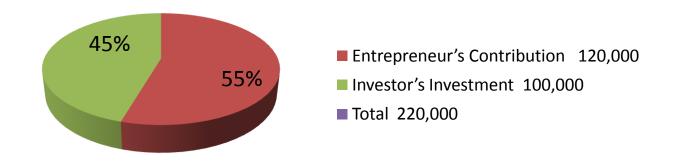

BDT 220,000/-

Self BDT 120,000 (from existing business) 55%

Required Investment BDT 100,000 (as equity) 45%

■The business is planned to be scaled up by investment in existing

■The business is being operated by entrepreneur. Existing no

| Investment Breakdown |      |            |          |                |         |         |          |  |
|----------------------|------|------------|----------|----------------|---------|---------|----------|--|
| Existing             |      |            | Proposed |                |         |         |          |  |
| Particulars          | Qty. | Unit Price | Amount   | Qty Unit Price |         | Amount  | Proposed |  |
|                      |      |            | (BDT)    |                |         | (BDT)   | Total    |  |
| Cow (Sindhi)         | 2    | 60000      | 120,000  | 0              | 0       | 0       | 120,000  |  |
| Cow (Australian)     | 1    |            | 0        | 1              | 100000  | 100,000 | 100,000  |  |
| Total                | 3    |            | 120,000  | 1              | 100,000 | 100,000 | 220,000  |  |