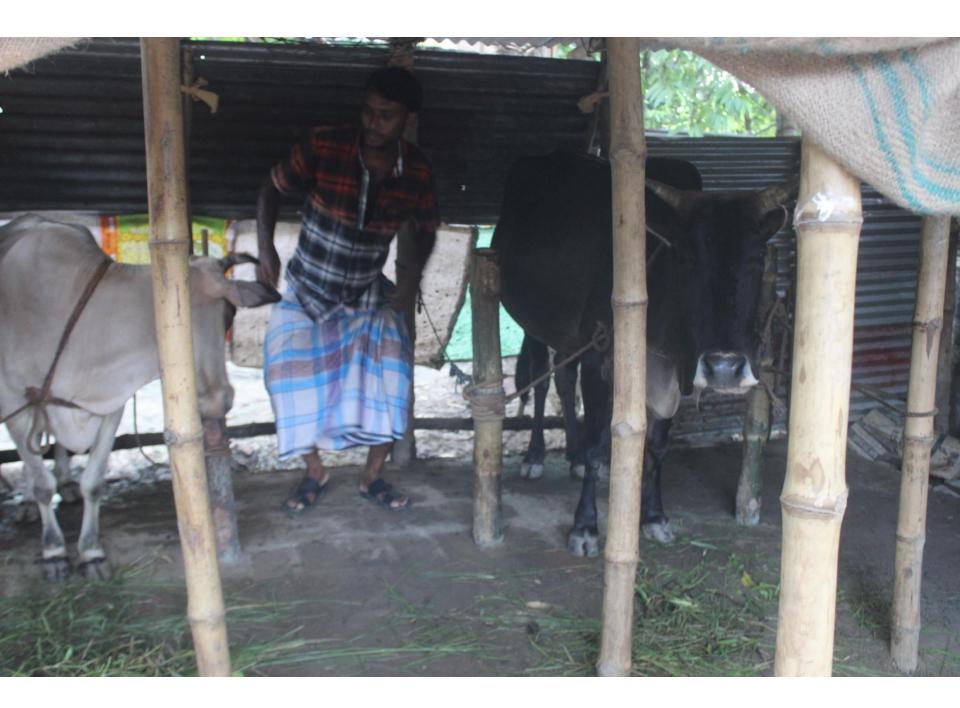

# Pictures

बाय- एम्प्रें (द्रिक, भाष्ट्र - ग्राम्य , याग्र+ (वर्ग क्री) है। न्यामि विविधा न्यसिक्टि (से किश्वी स्थानि (1) 2790 - 5000 M2 WE EIM 2 DELCO-2/2 dly surve 622 10-da/2 2000 Ex 950-00) 29, 2000 Tolan 1 Tolar Basa On 2000 folo 1 स्माहर - मिर्चा COTAT; WEND ONE GENT 26 - 1 (1822 - 20) 12 ग्रमायूरी @10- Colato 1882