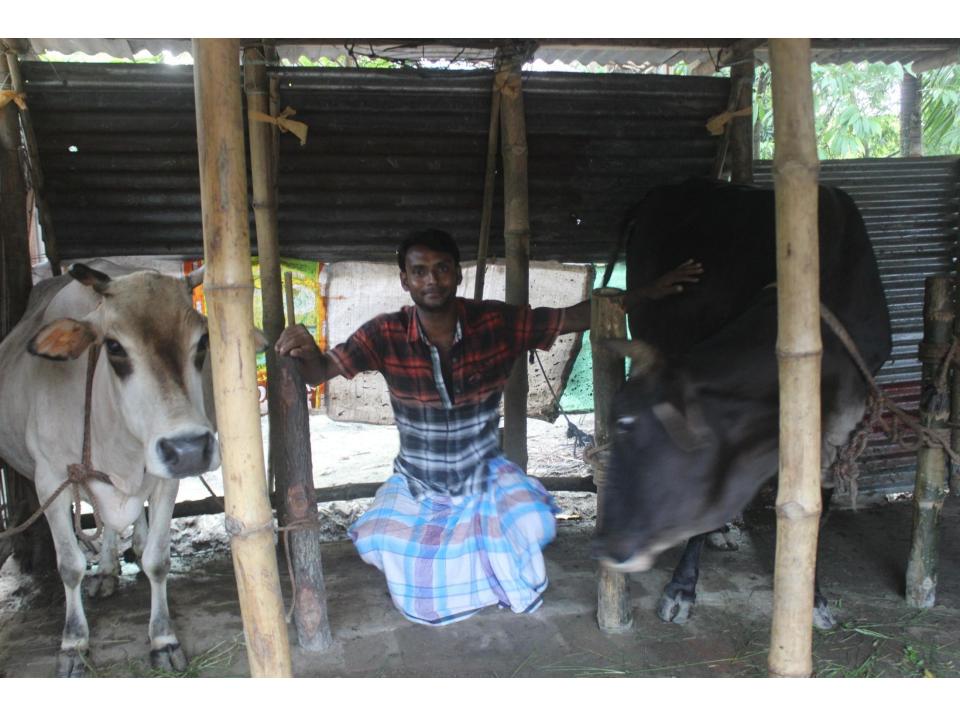

| Proposed Nobin Udyokta Business Info |  |                    |  |  |  |
|--------------------------------------|--|--------------------|--|--|--|
| Business Name                        |  | GAOCHIA DAIRY FARM |  |  |  |

Jorar Deul, Rampal, Munsigani

BDT 5,000

BDT 5,000

employee.

12 ft x 10 ft = 120 square ft

Collects goods from Faridpur, Jorardeul

Agreed grace period is 3 months.

goods like; Milk etc.

| Investment Breakdown |      |            |          |                |         |         |          |  |
|----------------------|------|------------|----------|----------------|---------|---------|----------|--|
| Existing             |      |            | Proposed |                |         |         |          |  |
| Particulars          | Qty. | Unit Price | Amount   | Qty Unit Price |         | Amount  | Proposed |  |
|                      |      |            | (BDT)    |                |         | (BDT)   | Total    |  |
| Cow (Sindhi)         | 2    | 60000      | 120,000  | 0              | 0       | 0       | 120,000  |  |
| Cow (Australian)     | 1    |            | 0        | 1              | 100000  | 100,000 | 100,000  |  |
| Total                | 3    |            | 120,000  | 1              | 100,000 | 100,000 | 220,000  |  |