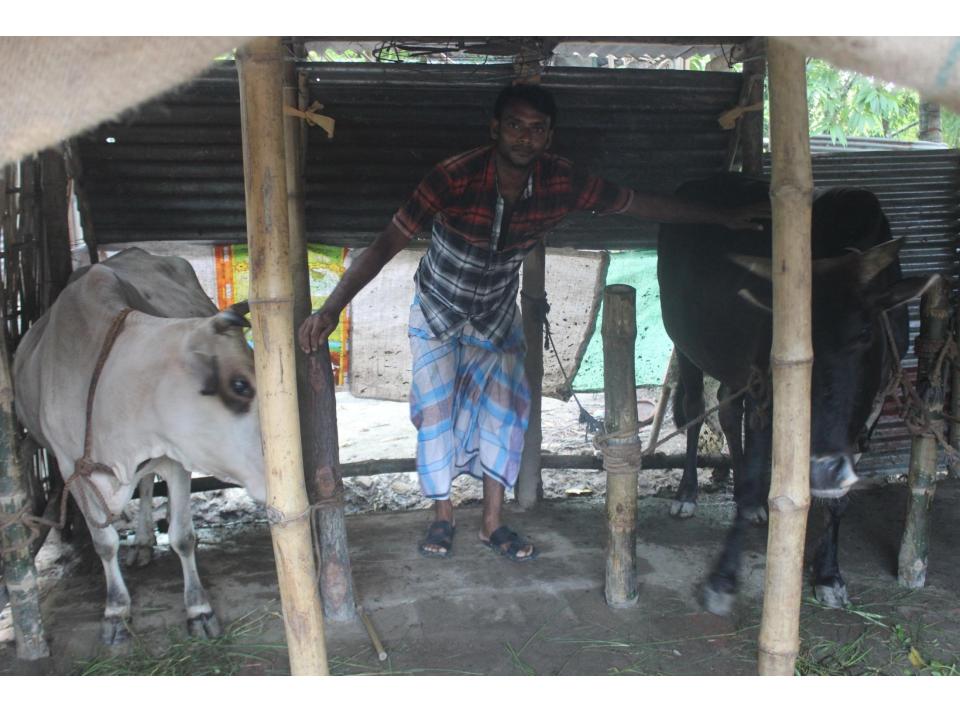

| Proposed Nobin Udyokta Business Info |  |                    |  |  |  |
|--------------------------------------|--|--------------------|--|--|--|
| Business Name                        |  | GAOCHIA DAIRY FARM |  |  |  |

Jorar Deul, Rampal, Munsigani

BDT 5,000

BDT 5,000

employee.

12 ft x 10 ft = 120 square ft

Collects goods from Faridpur, Jorardeul

Agreed grace period is 3 months.

goods like; Milk etc.

| Investment Breakdown |      |            |          |                |         |         |          |  |
|----------------------|------|------------|----------|----------------|---------|---------|----------|--|
| Existing             |      |            | Proposed |                |         |         |          |  |
| Particulars          | Qty. | Unit Price | Amount   | Qty Unit Price |         | Amount  | Proposed |  |
|                      |      |            | (BDT)    |                |         | (BDT)   | Total    |  |
| Cow (Sindhi)         | 2    | 60000      | 120,000  | 0              | 0       | 0       | 120,000  |  |
| Cow (Australian)     | 1    |            | 0        | 1              | 100000  | 100,000 | 100,000  |  |
| Total                | 3    |            | 120,000  | 1              | 100,000 | 100,000 | 220,000  |  |