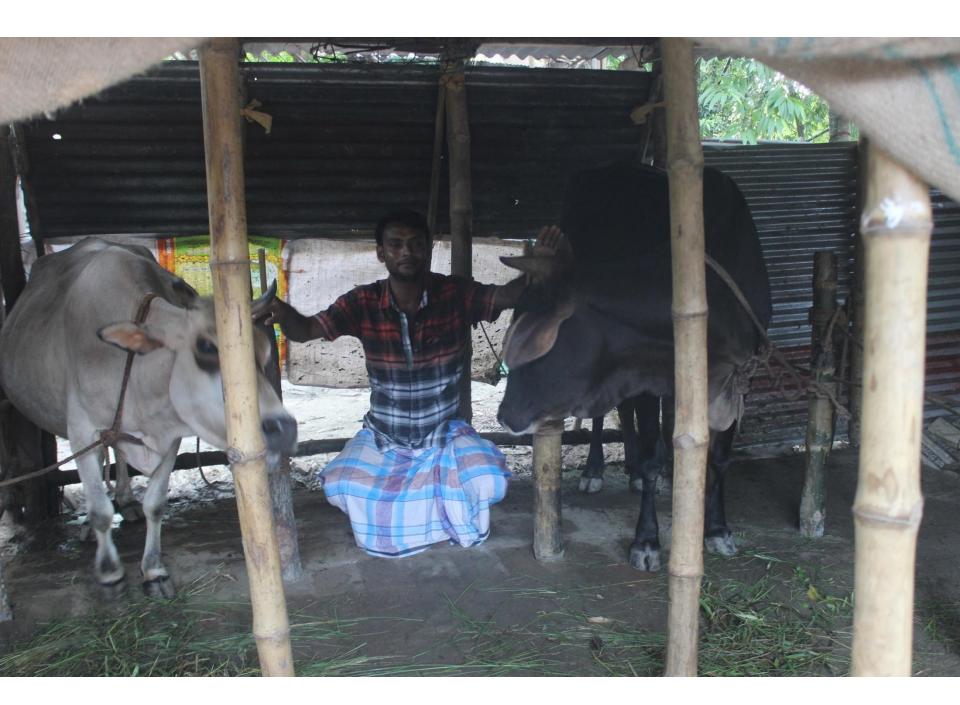

# Pictures

बाय- एम्प्रें (द्रिक, भाष्ट्र - ग्राम्य , याग्र+ (वर्ग क्री) है। न्यामि विविधा न्यसिक्टि (से किश्वी स्थानि (1) 2790 - 5000 M2 WE EIM 2 DELCO-2/2 dly surve 622 10-da/2 2000 Ex 950-00) 29, 2000 Tolan 1 Tolar Basa On 2000 folo 1 स्माहर - मिर्चा COTAT; WEND ONE GENT 26 - 1 (1822 - 20) 12 ग्रमायूरी @10- Colato 1882