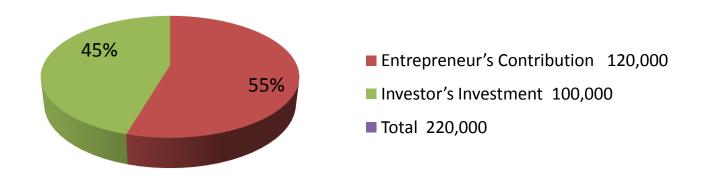

**Business Name** 

| Location                                          | :  | Dingabhanga, Munsiganj Sadar, Munsiganj                                                                                                                                                                                                                                                                                                                            |
|---------------------------------------------------|----|--------------------------------------------------------------------------------------------------------------------------------------------------------------------------------------------------------------------------------------------------------------------------------------------------------------------------------------------------------------------|
| Total Investment in BDT                           | :  | BDT 220,000/-                                                                                                                                                                                                                                                                                                                                                      |
| Financing                                         | •• | Self BDT 120,000 (from existing business) 64% Required Investment BDT 100,000 (as equity) 36%                                                                                                                                                                                                                                                                      |
| Present salary/drawings from business (estimates) | :  | BDT 5,000                                                                                                                                                                                                                                                                                                                                                          |
| Proposed Salary                                   | :  | BDT 5,000                                                                                                                                                                                                                                                                                                                                                          |
| Size of shop                                      | •• | 15 ft x 13 ft = 195 square ft                                                                                                                                                                                                                                                                                                                                      |
| Implementation                                    | :  | <ul> <li>The business is planned to be scaled up by investment in existing goods like; Oil, Rice, Atta, Soft drinks etc.</li> <li>15% gain on sales.</li> <li>The shop is in own place.</li> <li>The business is being operated by entrepreneur. Existing no employee.</li> <li>Collects goods from Munsiganj</li> <li>Agreed grace period is 3 months.</li> </ul> |