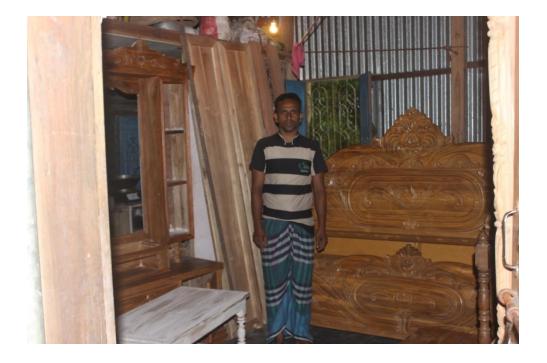

| Proposed Nobin Udyokta Business Info                 |   |                                                                                                                                                                                                                                                                                                                                      |  |  |
|------------------------------------------------------|---|--------------------------------------------------------------------------------------------------------------------------------------------------------------------------------------------------------------------------------------------------------------------------------------------------------------------------------------|--|--|
| Business Name                                        | : | MAA FURNITURE                                                                                                                                                                                                                                                                                                                        |  |  |
| Location                                             | : | Nobabgonj                                                                                                                                                                                                                                                                                                                            |  |  |
| Total Investment in BDT                              | : | BDT 185,000/-                                                                                                                                                                                                                                                                                                                        |  |  |
| Financing                                            | : | Self BDT 125,000/-(from existing business) 68%<br>Required Investment BDT 60,000/-(as equity) 32%                                                                                                                                                                                                                                    |  |  |
| Present salary/drawings<br>from business (estimates) | : | BDT 5,000/-                                                                                                                                                                                                                                                                                                                          |  |  |
| Proposed Salary                                      | : | BDT 5,000/-                                                                                                                                                                                                                                                                                                                          |  |  |
| Size of shop                                         | : | 12 ft x 10 ft= 120 square ft                                                                                                                                                                                                                                                                                                         |  |  |
| Implementation                                       | : | <ul> <li>The business is planned to be scaled up by investment in existing goods; furniture etc.</li> <li>Average 35% gain on sale.</li> <li>The business is operating by entrepreneur. Existing no employee.</li> <li>The shop is owned.</li> <li>Collects goods from Joypara.</li> <li>Agreed grace period is 3 months.</li> </ul> |  |  |