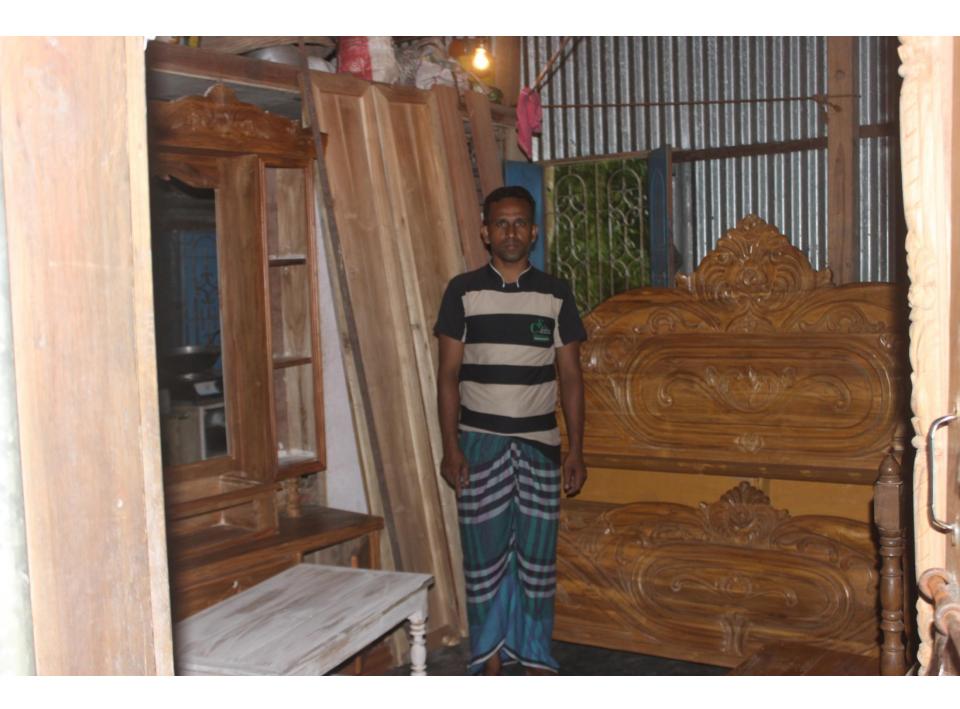

| Proposed Nobin Udyokta Business Info                 |   |                                                                                                                                                                                                                                                                                                                                      |  |  |
|------------------------------------------------------|---|--------------------------------------------------------------------------------------------------------------------------------------------------------------------------------------------------------------------------------------------------------------------------------------------------------------------------------------|--|--|
| Business Name                                        | : | MAA FURNITURE                                                                                                                                                                                                                                                                                                                        |  |  |
| Location                                             | : | Nobabgonj                                                                                                                                                                                                                                                                                                                            |  |  |
| Total Investment in BDT                              | : | BDT 185,000/-                                                                                                                                                                                                                                                                                                                        |  |  |
| Financing                                            | : | Self BDT 125,000/-(from existing business) 68%<br>Required Investment BDT 60,000/-(as equity) 32%                                                                                                                                                                                                                                    |  |  |
| Present salary/drawings<br>from business (estimates) | : | BDT 5,000/-                                                                                                                                                                                                                                                                                                                          |  |  |
| Proposed Salary                                      | : | BDT 5,000/-                                                                                                                                                                                                                                                                                                                          |  |  |
| Size of shop                                         | : | 12 ft x 10 ft= 120 square ft                                                                                                                                                                                                                                                                                                         |  |  |
| Implementation                                       | : | <ul> <li>The business is planned to be scaled up by investment in existing goods; furniture etc.</li> <li>Average 35% gain on sale.</li> <li>The business is operating by entrepreneur. Existing no employee.</li> <li>The shop is owned.</li> <li>Collects goods from Joypara.</li> <li>Agreed grace period is 3 months.</li> </ul> |  |  |