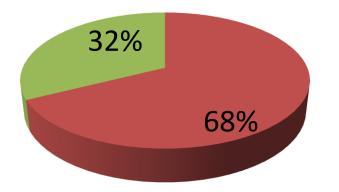

| Proposed Nobin Udyokta Business Info                 |   |                                                                                                                                                                                                                                                                                                                                      |  |  |
|------------------------------------------------------|---|--------------------------------------------------------------------------------------------------------------------------------------------------------------------------------------------------------------------------------------------------------------------------------------------------------------------------------------|--|--|
| Business Name                                        | : | MAA FURNITURE                                                                                                                                                                                                                                                                                                                        |  |  |
| Location                                             | : | Nobabgonj                                                                                                                                                                                                                                                                                                                            |  |  |
| Total Investment in BDT                              | : | BDT 185,000/-                                                                                                                                                                                                                                                                                                                        |  |  |
| Financing                                            | : | Self BDT 125,000/-(from existing business) 68%<br>Required Investment BDT 60,000/-(as equity) 32%                                                                                                                                                                                                                                    |  |  |
| Present salary/drawings<br>from business (estimates) | : | BDT 5,000/-                                                                                                                                                                                                                                                                                                                          |  |  |
| Proposed Salary                                      | : | BDT 5,000/-                                                                                                                                                                                                                                                                                                                          |  |  |
| Size of shop                                         | : | 12 ft x 10 ft= 120 square ft                                                                                                                                                                                                                                                                                                         |  |  |
| Implementation                                       | : | <ul> <li>The business is planned to be scaled up by investment in existing goods; furniture etc.</li> <li>Average 35% gain on sale.</li> <li>The business is operating by entrepreneur. Existing no employee.</li> <li>The shop is owned.</li> <li>Collects goods from Joypara.</li> <li>Agreed grace period is 3 months.</li> </ul> |  |  |