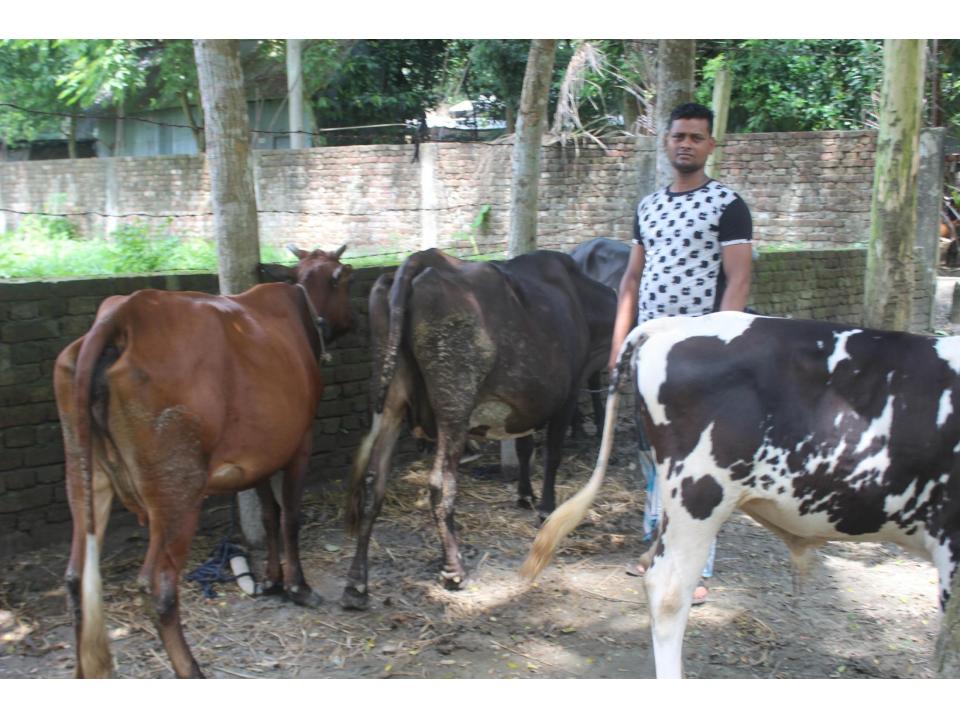

# Pictures

| <b>Proposed Nobin U</b> | Jdyokta Business In | fo |
|-------------------------|---------------------|----|
|-------------------------|---------------------|----|

| Business Name                                     | : | FORHAD DAIRY FARM                                                                                                                                                                                                                                                                                                                    |  |  |
|---------------------------------------------------|---|--------------------------------------------------------------------------------------------------------------------------------------------------------------------------------------------------------------------------------------------------------------------------------------------------------------------------------------|--|--|
| Location                                          | : | Noadda, Galimpur, Nobabgonj                                                                                                                                                                                                                                                                                                          |  |  |
| Total Investment in BDT                           | : | BDT 670,000/-                                                                                                                                                                                                                                                                                                                        |  |  |
| Financing                                         | : | Self BDT 570,000/-(from existing business) 85%                                                                                                                                                                                                                                                                                       |  |  |
|                                                   |   | Required Investment BDT 100,000/-(as equity) 15%                                                                                                                                                                                                                                                                                     |  |  |
| Present salary/drawings from business (estimates) | : | BDT 5,000/-                                                                                                                                                                                                                                                                                                                          |  |  |
| Proposed Salary                                   | : | BDT 5,000/-                                                                                                                                                                                                                                                                                                                          |  |  |
| Size of shop                                      | : | 20 ft x 15 ft= 300 square ft                                                                                                                                                                                                                                                                                                         |  |  |
| Implementation                                    | : | <ul> <li>He has two cow, three ox and 2 calf in his farm.</li> <li>Average daily milk production is 30 liter and price is BDT 50.</li> <li>The business is operating by entrepreneur. Existing no employee.</li> <li>The farm is owned.</li> <li>Collects goods from Nobabgonj.</li> <li>Agreed grace period is 3 months.</li> </ul> |  |  |