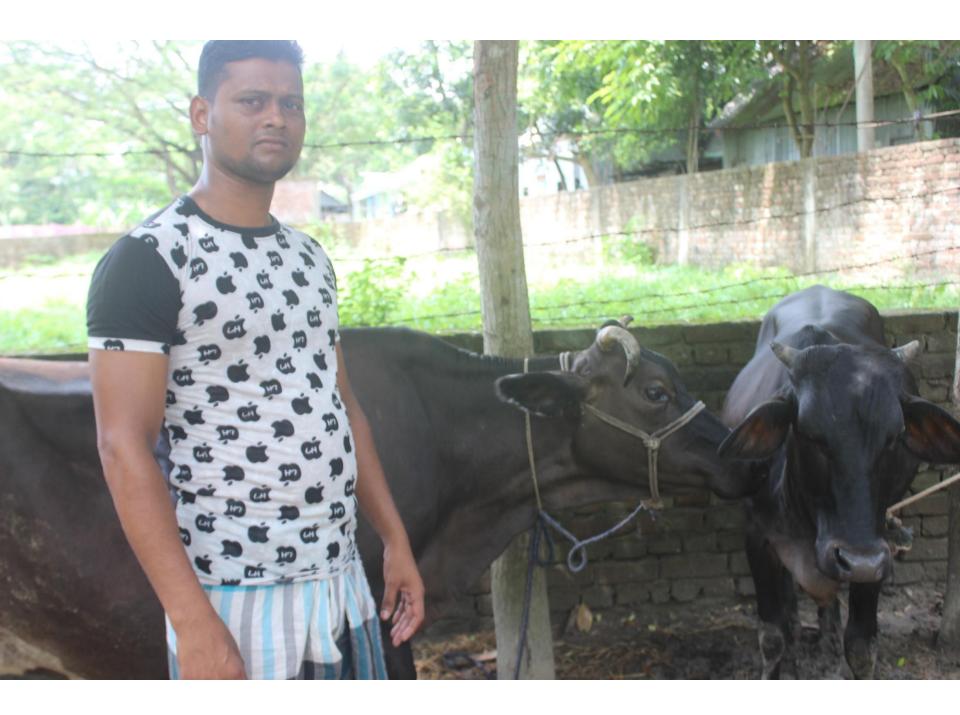

# Pictures

| <b>Proposed Nobin U</b> | Jdyokta Business In | fo |
|-------------------------|---------------------|----|
|-------------------------|---------------------|----|

| Business Name                                     | : | FORHAD DAIRY FARM                                                                                                                                                                                                                                                                                                                    |  |  |
|---------------------------------------------------|---|--------------------------------------------------------------------------------------------------------------------------------------------------------------------------------------------------------------------------------------------------------------------------------------------------------------------------------------|--|--|
| Location                                          | : | Noadda, Galimpur, Nobabgonj                                                                                                                                                                                                                                                                                                          |  |  |
| Total Investment in BDT                           | : | BDT 670,000/-                                                                                                                                                                                                                                                                                                                        |  |  |
| Financing                                         | : | Self BDT 570,000/-(from existing business) 85%                                                                                                                                                                                                                                                                                       |  |  |
|                                                   |   | Required Investment BDT 100,000/-(as equity) 15%                                                                                                                                                                                                                                                                                     |  |  |
| Present salary/drawings from business (estimates) | : | BDT 5,000/-                                                                                                                                                                                                                                                                                                                          |  |  |
| Proposed Salary                                   | : | BDT 5,000/-                                                                                                                                                                                                                                                                                                                          |  |  |
| Size of shop                                      | : | 20 ft x 15 ft= 300 square ft                                                                                                                                                                                                                                                                                                         |  |  |
| Implementation                                    | : | <ul> <li>He has two cow, three ox and 2 calf in his farm.</li> <li>Average daily milk production is 30 liter and price is BDT 50.</li> <li>The business is operating by entrepreneur. Existing no employee.</li> <li>The farm is owned.</li> <li>Collects goods from Nobabgonj.</li> <li>Agreed grace period is 3 months.</li> </ul> |  |  |