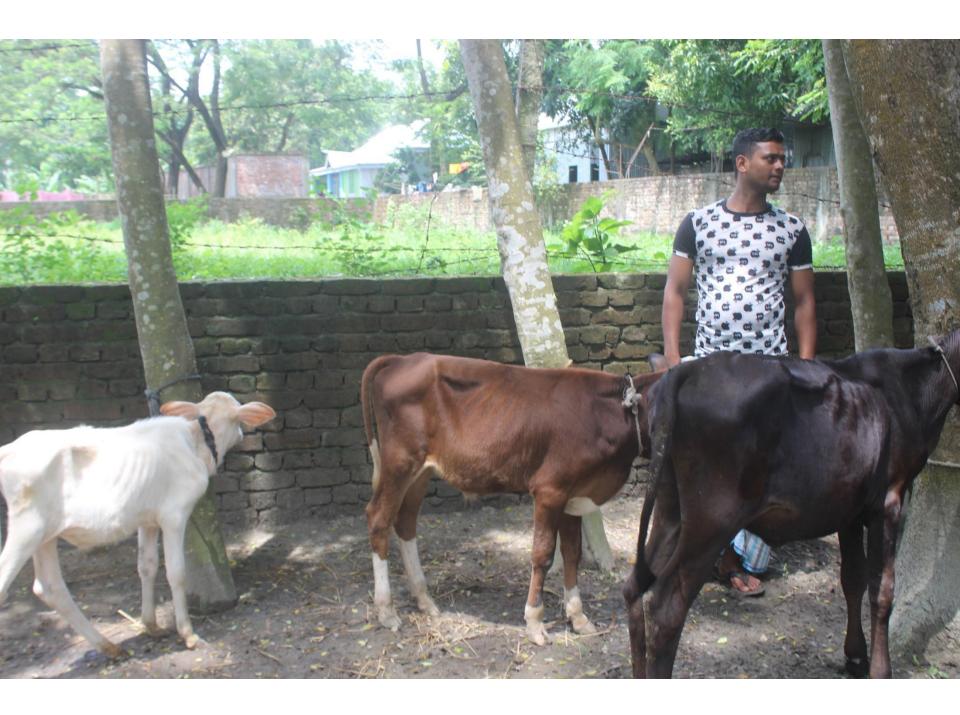

# Pictures

| <b>Proposed Nobin U</b> | Jdyokta Business In | fo |
|-------------------------|---------------------|----|
|-------------------------|---------------------|----|

| Business Name                                     | : | FORHAD DAIRY FARM                                                                                                                                                                                                                                                                                                                    |  |  |
|---------------------------------------------------|---|--------------------------------------------------------------------------------------------------------------------------------------------------------------------------------------------------------------------------------------------------------------------------------------------------------------------------------------|--|--|
| Location                                          | : | Noadda, Galimpur, Nobabgonj                                                                                                                                                                                                                                                                                                          |  |  |
| Total Investment in BDT                           | : | BDT 670,000/-                                                                                                                                                                                                                                                                                                                        |  |  |
| Financing                                         | : | Self BDT 570,000/-(from existing business) 85%                                                                                                                                                                                                                                                                                       |  |  |
|                                                   |   | Required Investment BDT 100,000/-(as equity) 15%                                                                                                                                                                                                                                                                                     |  |  |
| Present salary/drawings from business (estimates) | : | BDT 5,000/-                                                                                                                                                                                                                                                                                                                          |  |  |
| Proposed Salary                                   | : | BDT 5,000/-                                                                                                                                                                                                                                                                                                                          |  |  |
| Size of shop                                      | : | 20 ft x 15 ft= 300 square ft                                                                                                                                                                                                                                                                                                         |  |  |
| Implementation                                    | : | <ul> <li>He has two cow, three ox and 2 calf in his farm.</li> <li>Average daily milk production is 30 liter and price is BDT 50.</li> <li>The business is operating by entrepreneur. Existing no employee.</li> <li>The farm is owned.</li> <li>Collects goods from Nobabgonj.</li> <li>Agreed grace period is 3 months.</li> </ul> |  |  |