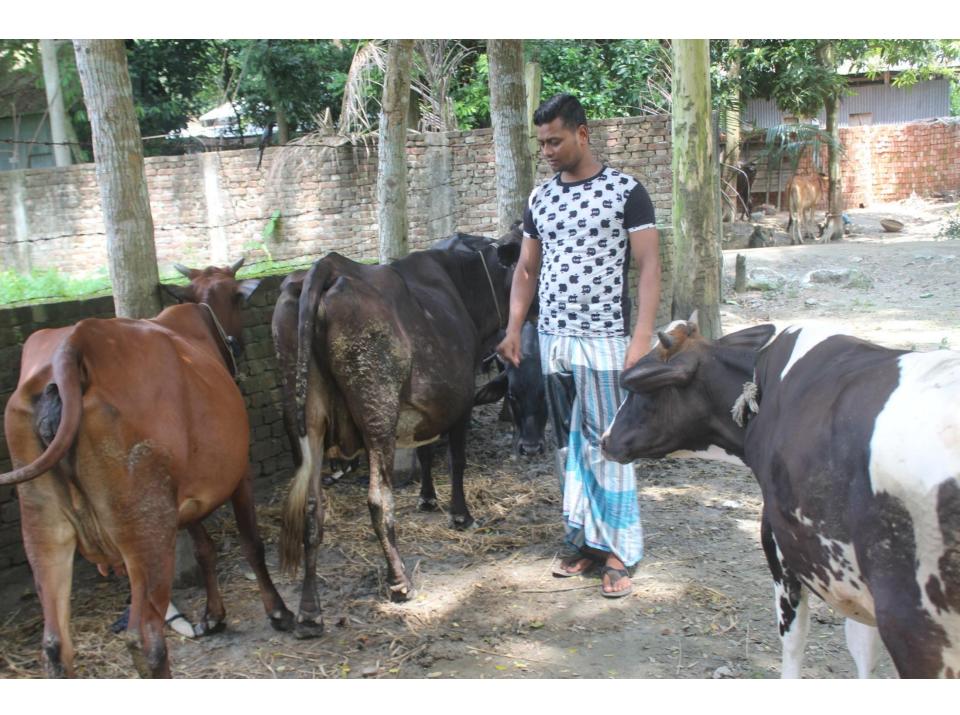

# Pictures

| <b>Proposed Nobin U</b> | Jdyokta Business In | fo |
|-------------------------|---------------------|----|
|-------------------------|---------------------|----|

| Business Name                                     | : | FORHAD DAIRY FARM                                                                                                                                                                                                                                                                                                                    |  |  |
|---------------------------------------------------|---|--------------------------------------------------------------------------------------------------------------------------------------------------------------------------------------------------------------------------------------------------------------------------------------------------------------------------------------|--|--|
| Location                                          | : | Noadda, Galimpur, Nobabgonj                                                                                                                                                                                                                                                                                                          |  |  |
| Total Investment in BDT                           | : | BDT 670,000/-                                                                                                                                                                                                                                                                                                                        |  |  |
| Financing                                         | : | Self BDT 570,000/-(from existing business) 85%                                                                                                                                                                                                                                                                                       |  |  |
|                                                   |   | Required Investment BDT 100,000/-(as equity) 15%                                                                                                                                                                                                                                                                                     |  |  |
| Present salary/drawings from business (estimates) | : | BDT 5,000/-                                                                                                                                                                                                                                                                                                                          |  |  |
| Proposed Salary                                   | : | BDT 5,000/-                                                                                                                                                                                                                                                                                                                          |  |  |
| Size of shop                                      | : | 20 ft x 15 ft= 300 square ft                                                                                                                                                                                                                                                                                                         |  |  |
| Implementation                                    | : | <ul> <li>He has two cow, three ox and 2 calf in his farm.</li> <li>Average daily milk production is 30 liter and price is BDT 50.</li> <li>The business is operating by entrepreneur. Existing no employee.</li> <li>The farm is owned.</li> <li>Collects goods from Nobabgonj.</li> <li>Agreed grace period is 3 months.</li> </ul> |  |  |