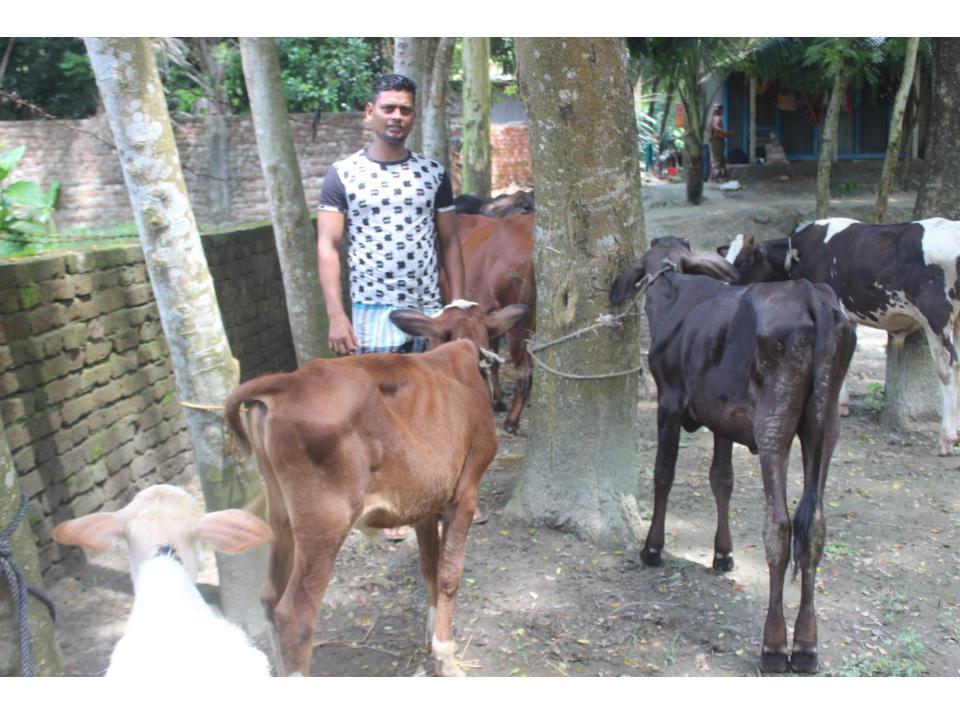

# Pictures

| <b>Proposed Nobin U</b> | Jdyokta Business In | fo |
|-------------------------|---------------------|----|
|-------------------------|---------------------|----|

| Business Name                                     | : | FORHAD DAIRY FARM                                                                                                                                                                                                                                                                                                                    |  |  |
|---------------------------------------------------|---|--------------------------------------------------------------------------------------------------------------------------------------------------------------------------------------------------------------------------------------------------------------------------------------------------------------------------------------|--|--|
| Location                                          | : | Noadda, Galimpur, Nobabgonj                                                                                                                                                                                                                                                                                                          |  |  |
| Total Investment in BDT                           | : | BDT 670,000/-                                                                                                                                                                                                                                                                                                                        |  |  |
| Financing                                         | : | Self BDT 570,000/-(from existing business) 85%                                                                                                                                                                                                                                                                                       |  |  |
|                                                   |   | Required Investment BDT 100,000/-(as equity) 15%                                                                                                                                                                                                                                                                                     |  |  |
| Present salary/drawings from business (estimates) | : | BDT 5,000/-                                                                                                                                                                                                                                                                                                                          |  |  |
| Proposed Salary                                   | : | BDT 5,000/-                                                                                                                                                                                                                                                                                                                          |  |  |
| Size of shop                                      | : | 20 ft x 15 ft= 300 square ft                                                                                                                                                                                                                                                                                                         |  |  |
| Implementation                                    | : | <ul> <li>He has two cow, three ox and 2 calf in his farm.</li> <li>Average daily milk production is 30 liter and price is BDT 50.</li> <li>The business is operating by entrepreneur. Existing no employee.</li> <li>The farm is owned.</li> <li>Collects goods from Nobabgonj.</li> <li>Agreed grace period is 3 months.</li> </ul> |  |  |