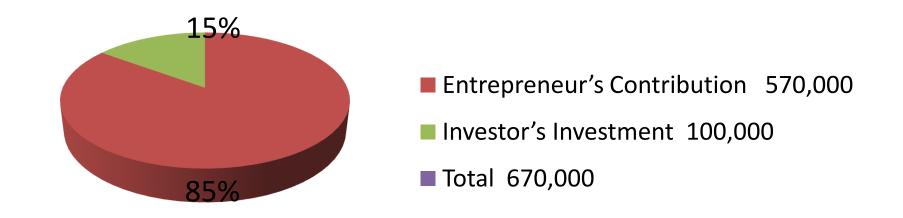

| Investment Breakdown |      |               |                 |                                             |        |         |         |
|----------------------|------|---------------|-----------------|---------------------------------------------|--------|---------|---------|
|                      | Ex   | isting        |                 | Proposed                                    |        |         |         |
| Particulars          | Qty. | Unit<br>Price | Amount<br>(BDT) | Qty. Unit Amount Proposed Price (BDT) Total |        |         |         |
| Cow                  | 1    | 120000        | 120,000         | 1                                           | 100000 | 100,000 | 220,000 |
| Cow                  | 2    | 100000        | 200,000         | 0                                           | 0      | 0       | 200,000 |
| Ox                   | 1    | 80000         | 80,000          | 0                                           | 0      | 0       | 80,000  |
| Calf                 | 2    | 35000         | 70,000          | 0                                           | 0      | 0       | 70,000  |
| Ox                   | 2    | 50000         | 100,000         | 0                                           | 0      | 0       | 100,000 |
| Total                | 8    |               | 570,000         | 1                                           |        | 100,000 | 670,000 |