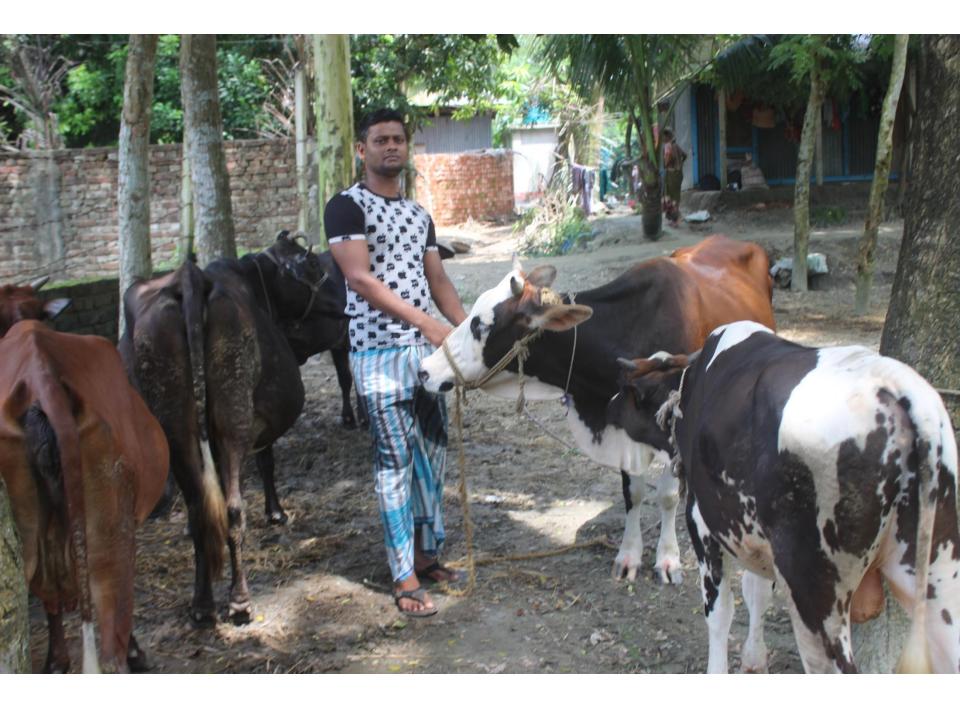

# Pictures

| <b>Proposed Nobin U</b> | Jdyokta Business In | fo |
|-------------------------|---------------------|----|
|-------------------------|---------------------|----|

| Business Name                                     | : | FORHAD DAIRY FARM                                                                                                                                                                                                                                                                                                                    |  |  |
|---------------------------------------------------|---|--------------------------------------------------------------------------------------------------------------------------------------------------------------------------------------------------------------------------------------------------------------------------------------------------------------------------------------|--|--|
| Location                                          | : | Noadda, Galimpur, Nobabgonj                                                                                                                                                                                                                                                                                                          |  |  |
| Total Investment in BDT                           | : | BDT 670,000/-                                                                                                                                                                                                                                                                                                                        |  |  |
| Financing                                         | : | Self BDT 570,000/-(from existing business) 85%                                                                                                                                                                                                                                                                                       |  |  |
|                                                   |   | Required Investment BDT 100,000/-(as equity) 15%                                                                                                                                                                                                                                                                                     |  |  |
| Present salary/drawings from business (estimates) | : | BDT 5,000/-                                                                                                                                                                                                                                                                                                                          |  |  |
| Proposed Salary                                   | : | BDT 5,000/-                                                                                                                                                                                                                                                                                                                          |  |  |
| Size of shop                                      | : | 20 ft x 15 ft= 300 square ft                                                                                                                                                                                                                                                                                                         |  |  |
| Implementation                                    | : | <ul> <li>He has two cow, three ox and 2 calf in his farm.</li> <li>Average daily milk production is 30 liter and price is BDT 50.</li> <li>The business is operating by entrepreneur. Existing no employee.</li> <li>The farm is owned.</li> <li>Collects goods from Nobabgonj.</li> <li>Agreed grace period is 3 months.</li> </ul> |  |  |