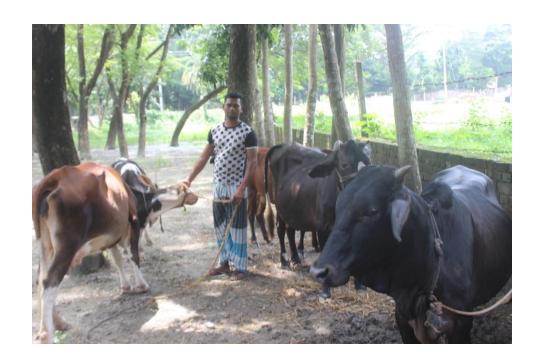

| <b>Proposed Nobin U</b> | Jdyokta Business In | fo |
|-------------------------|---------------------|----|
|-------------------------|---------------------|----|

| Business Name                                     | : | FORHAD DAIRY FARM                                                                                                                                                                                                                                                                                                                    |  |  |
|---------------------------------------------------|---|--------------------------------------------------------------------------------------------------------------------------------------------------------------------------------------------------------------------------------------------------------------------------------------------------------------------------------------|--|--|
| Location                                          | : | Noadda, Galimpur, Nobabgonj                                                                                                                                                                                                                                                                                                          |  |  |
| Total Investment in BDT                           | : | BDT 670,000/-                                                                                                                                                                                                                                                                                                                        |  |  |
| Financing                                         | : | Self BDT 570,000/-(from existing business) 85%                                                                                                                                                                                                                                                                                       |  |  |
|                                                   |   | Required Investment BDT 100,000/-(as equity) 15%                                                                                                                                                                                                                                                                                     |  |  |
| Present salary/drawings from business (estimates) | : | BDT 5,000/-                                                                                                                                                                                                                                                                                                                          |  |  |
| Proposed Salary                                   | : | BDT 5,000/-                                                                                                                                                                                                                                                                                                                          |  |  |
| Size of shop                                      | : | 20 ft x 15 ft= 300 square ft                                                                                                                                                                                                                                                                                                         |  |  |
| Implementation                                    | : | <ul> <li>He has two cow, three ox and 2 calf in his farm.</li> <li>Average daily milk production is 30 liter and price is BDT 50.</li> <li>The business is operating by entrepreneur. Existing no employee.</li> <li>The farm is owned.</li> <li>Collects goods from Nobabgonj.</li> <li>Agreed grace period is 3 months.</li> </ul> |  |  |

# Pictures