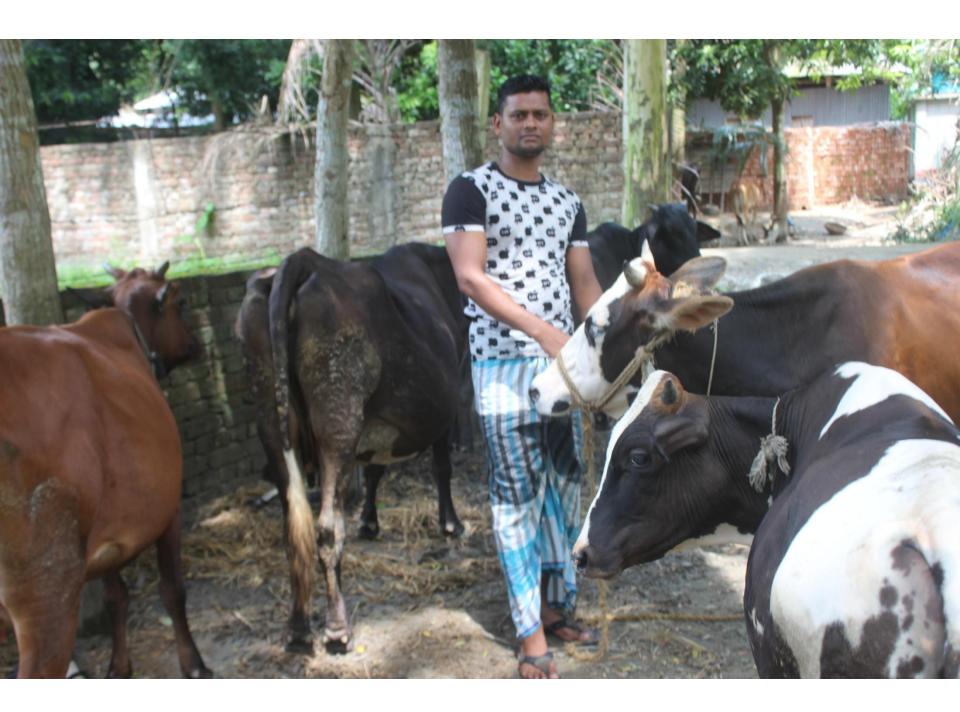

# Pictures

| <b>Proposed Nobin U</b> | Jdyokta Business In | fo |
|-------------------------|---------------------|----|
|-------------------------|---------------------|----|

| Business Name                                     | : | FORHAD DAIRY FARM                                                                                                                                                                                                                                                                                                                    |  |  |
|---------------------------------------------------|---|--------------------------------------------------------------------------------------------------------------------------------------------------------------------------------------------------------------------------------------------------------------------------------------------------------------------------------------|--|--|
| Location                                          | : | Noadda, Galimpur, Nobabgonj                                                                                                                                                                                                                                                                                                          |  |  |
| Total Investment in BDT                           | : | BDT 670,000/-                                                                                                                                                                                                                                                                                                                        |  |  |
| Financing                                         | : | Self BDT 570,000/-(from existing business) 85%                                                                                                                                                                                                                                                                                       |  |  |
|                                                   |   | Required Investment BDT 100,000/-(as equity) 15%                                                                                                                                                                                                                                                                                     |  |  |
| Present salary/drawings from business (estimates) | : | BDT 5,000/-                                                                                                                                                                                                                                                                                                                          |  |  |
| Proposed Salary                                   | : | BDT 5,000/-                                                                                                                                                                                                                                                                                                                          |  |  |
| Size of shop                                      | : | 20 ft x 15 ft= 300 square ft                                                                                                                                                                                                                                                                                                         |  |  |
| Implementation                                    | : | <ul> <li>He has two cow, three ox and 2 calf in his farm.</li> <li>Average daily milk production is 30 liter and price is BDT 50.</li> <li>The business is operating by entrepreneur. Existing no employee.</li> <li>The farm is owned.</li> <li>Collects goods from Nobabgonj.</li> <li>Agreed grace period is 3 months.</li> </ul> |  |  |