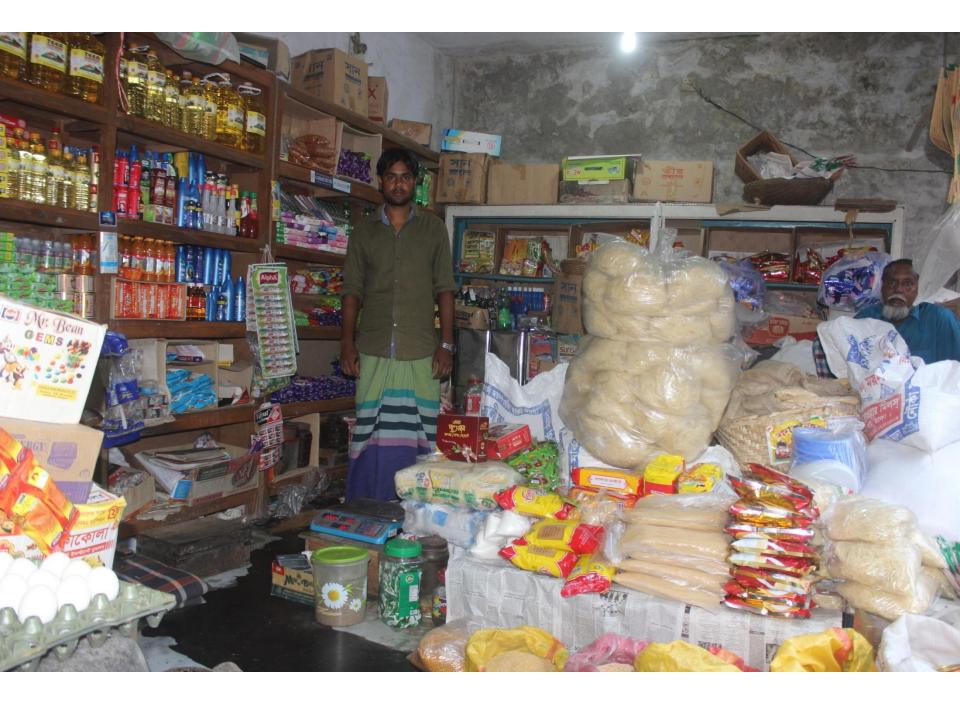

| Proposed Nobin Udyokta Business Info                 |   |                                                                                                                                                                                                                                                                                                                                              |  |  |
|------------------------------------------------------|---|----------------------------------------------------------------------------------------------------------------------------------------------------------------------------------------------------------------------------------------------------------------------------------------------------------------------------------------------|--|--|
| Business Name                                        | : | ALAUDDIN STORE                                                                                                                                                                                                                                                                                                                               |  |  |
| Location                                             | : | Union Porishodh Road, Nobabgonj                                                                                                                                                                                                                                                                                                              |  |  |
| Total Investment in BDT                              | : | BDT 300000/-                                                                                                                                                                                                                                                                                                                                 |  |  |
| Financing                                            | : | Self BDT 200000/-(from existing business) 71%<br>Required Investment BDT 80000/-(as equity) 29%                                                                                                                                                                                                                                              |  |  |
| Present salary/drawings<br>from business (estimates) | : | BDT 5,000/-                                                                                                                                                                                                                                                                                                                                  |  |  |
| Proposed Salary                                      | : | BDT 5,000/-                                                                                                                                                                                                                                                                                                                                  |  |  |
| Size of shop                                         | : | 20ft x 15ft= 300 square ft                                                                                                                                                                                                                                                                                                                   |  |  |
| Implementation                                       | : | <ul> <li>The business is planned to be scaled up by investment in existing goods like; Grocery item etc.</li> <li>Average 15% gain on sale.</li> <li>The business is operating by entrepreneur. Existing no employees.</li> <li>The shop is rented.</li> <li>Collects goods from Dhaka.</li> <li>Agreed grace period is 3 months.</li> </ul> |  |  |