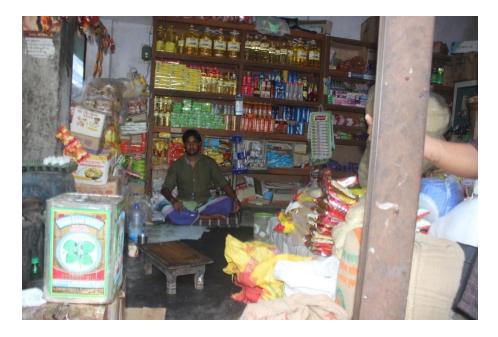

| Proposed Nobin Udyokta Business Info                 |   |                                                                                                                                                                                                                                                                                                                                              |  |  |
|------------------------------------------------------|---|----------------------------------------------------------------------------------------------------------------------------------------------------------------------------------------------------------------------------------------------------------------------------------------------------------------------------------------------|--|--|
| Business Name                                        | : | ALAUDDIN STORE                                                                                                                                                                                                                                                                                                                               |  |  |
| Location                                             | : | Union Porishodh Road, Nobabgonj                                                                                                                                                                                                                                                                                                              |  |  |
| Total Investment in BDT                              | : | BDT 300000/-                                                                                                                                                                                                                                                                                                                                 |  |  |
| Financing                                            | : | Self BDT 200000/-(from existing business) 71%<br>Required Investment BDT 80000/-(as equity) 29%                                                                                                                                                                                                                                              |  |  |
| Present salary/drawings<br>from business (estimates) | : | BDT 5,000/-                                                                                                                                                                                                                                                                                                                                  |  |  |
| Proposed Salary                                      | : | BDT 5,000/-                                                                                                                                                                                                                                                                                                                                  |  |  |
| Size of shop                                         | : | 20ft x 15ft= 300 square ft                                                                                                                                                                                                                                                                                                                   |  |  |
| Implementation                                       | : | <ul> <li>The business is planned to be scaled up by investment in existing goods like; Grocery item etc.</li> <li>Average 15% gain on sale.</li> <li>The business is operating by entrepreneur. Existing no employees.</li> <li>The shop is rented.</li> <li>Collects goods from Dhaka.</li> <li>Agreed grace period is 3 months.</li> </ul> |  |  |