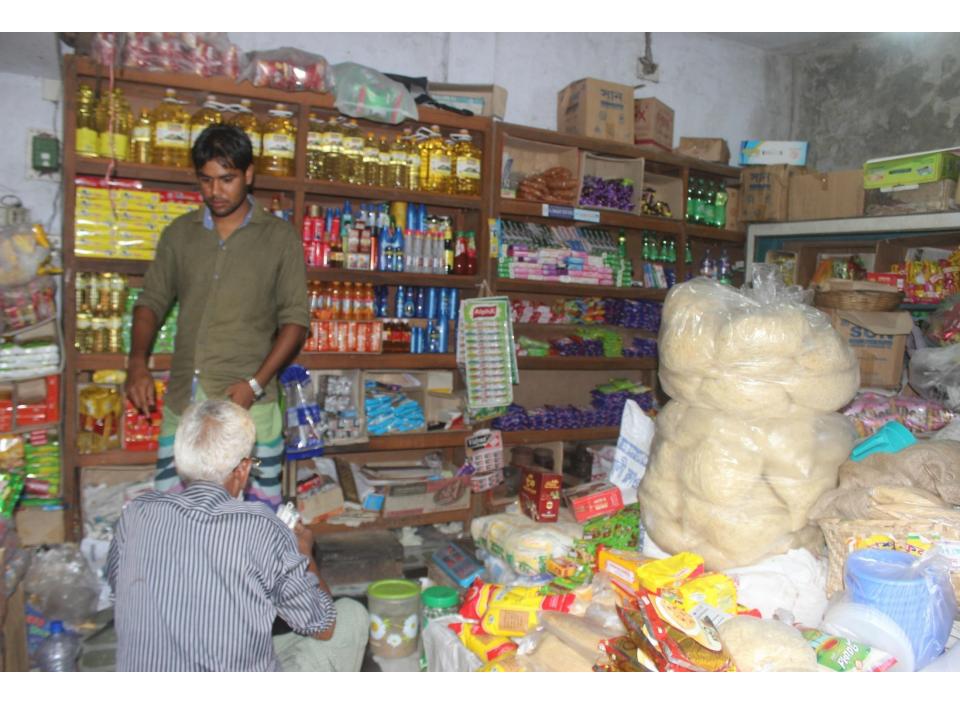

| Proposed Nobin Udyokta Business Info                 |   |                                                                                                                                                                                                                                                                                                                                              |  |  |
|------------------------------------------------------|---|----------------------------------------------------------------------------------------------------------------------------------------------------------------------------------------------------------------------------------------------------------------------------------------------------------------------------------------------|--|--|
| Business Name                                        | : | ALAUDDIN STORE                                                                                                                                                                                                                                                                                                                               |  |  |
| Location                                             | : | Union Porishodh Road, Nobabgonj                                                                                                                                                                                                                                                                                                              |  |  |
| Total Investment in BDT                              | : | BDT 300000/-                                                                                                                                                                                                                                                                                                                                 |  |  |
| Financing                                            | : | Self BDT 200000/-(from existing business) 71%<br>Required Investment BDT 80000/-(as equity) 29%                                                                                                                                                                                                                                              |  |  |
| Present salary/drawings<br>from business (estimates) | : | BDT 5,000/-                                                                                                                                                                                                                                                                                                                                  |  |  |
| Proposed Salary                                      | : | BDT 5,000/-                                                                                                                                                                                                                                                                                                                                  |  |  |
| Size of shop                                         | : | 20ft x 15ft= 300 square ft                                                                                                                                                                                                                                                                                                                   |  |  |
| Implementation                                       | : | <ul> <li>The business is planned to be scaled up by investment in existing goods like; Grocery item etc.</li> <li>Average 15% gain on sale.</li> <li>The business is operating by entrepreneur. Existing no employees.</li> <li>The shop is rented.</li> <li>Collects goods from Dhaka.</li> <li>Agreed grace period is 3 months.</li> </ul> |  |  |