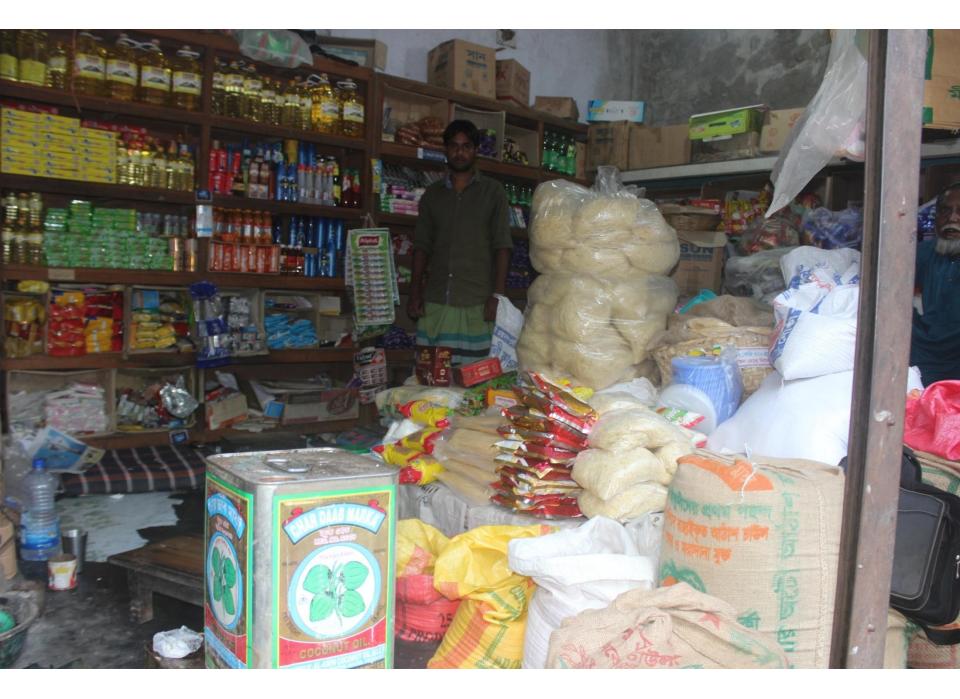

| Proposed Nobin Udyokta Business Info                 |   |                                                                                                                                                                                                                                                                                                                                              |  |  |
|------------------------------------------------------|---|----------------------------------------------------------------------------------------------------------------------------------------------------------------------------------------------------------------------------------------------------------------------------------------------------------------------------------------------|--|--|
| Business Name                                        | : | ALAUDDIN STORE                                                                                                                                                                                                                                                                                                                               |  |  |
| Location                                             | : | Union Porishodh Road, Nobabgonj                                                                                                                                                                                                                                                                                                              |  |  |
| Total Investment in BDT                              | : | BDT 300000/-                                                                                                                                                                                                                                                                                                                                 |  |  |
| Financing                                            | : | Self BDT 200000/-(from existing business) 71%<br>Required Investment BDT 80000/-(as equity) 29%                                                                                                                                                                                                                                              |  |  |
| Present salary/drawings<br>from business (estimates) | : | BDT 5,000/-                                                                                                                                                                                                                                                                                                                                  |  |  |
| Proposed Salary                                      | : | BDT 5,000/-                                                                                                                                                                                                                                                                                                                                  |  |  |
| Size of shop                                         | : | 20ft x 15ft= 300 square ft                                                                                                                                                                                                                                                                                                                   |  |  |
| Implementation                                       | : | <ul> <li>The business is planned to be scaled up by investment in existing goods like; Grocery item etc.</li> <li>Average 15% gain on sale.</li> <li>The business is operating by entrepreneur. Existing no employees.</li> <li>The shop is rented.</li> <li>Collects goods from Dhaka.</li> <li>Agreed grace period is 3 months.</li> </ul> |  |  |

Pictures

C392506 গ্রামীণ ব্যাংক (22:42 (B) var 201 2126 12 (V, G אילהו באליר, בזאר שורטיר, נייד פיול HOLE CHARLES DE DONNO COST গণপ্রজাতন্ত্রী বাংলাদেশ সরকার NATIONAL ID CARD / জাতীয় পরিচয় পত্র মহজ ধাথের দাশবই নামু: মোঃ আলী নূর ইসলাম Name: MD. ALI NOOR ISLAM পিতা: যোহ দলিল উদ্দিন মাতা: গোলাগজান Date of Birth: 17 Jan 1991 ID NO: 19912616294000357 (MATATA @ 32/2 200-32 এই কাউটি দশপ্রজান্ত্রী বালোদেশ সরকারের সম্পত্তি। ভাউটি বাগহারকারী ব্যক্তিক ক্ষ নাম কাৰাৰ পাৰহা পেলে নিৰটহু পোপ্ট বহিলে অহা নেবাং কৰা অনুবোধ কৰা হলে। ঠকানা: গ্রাম/বাজা: খতিয়া, ভাকখর পোয়া - ১০২০, নবাবপন্থ, ঢাকা with Empor an Domo elogs কেন্দ্রের নাম ১০৫০মা ভাগ্র (MP) শাখা 80 row routs ানকারী কর্তৃপক্ষের স্বাক্ষর ALCOLDO - BETTER SETTER h Tallar Ilma Corr: 200 an Ching Mar Mar wr O 218 Anna var o socouror