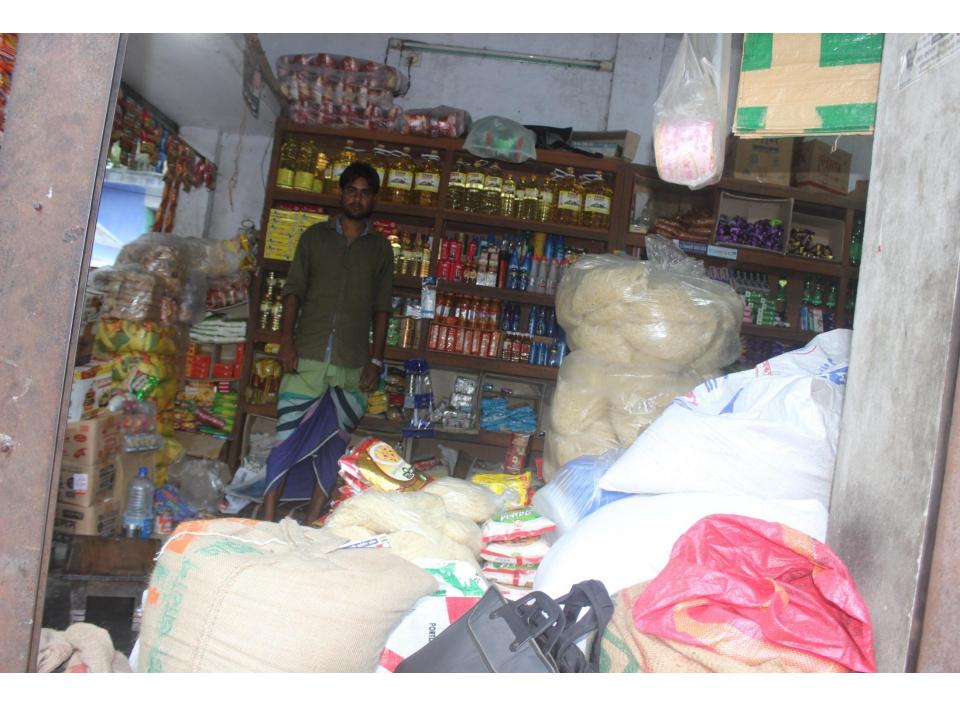

| Proposed Nobin Udyokta Business Info                 |   |                                                                                                                                                                                                                                                                                                                                              |  |  |
|------------------------------------------------------|---|----------------------------------------------------------------------------------------------------------------------------------------------------------------------------------------------------------------------------------------------------------------------------------------------------------------------------------------------|--|--|
| Business Name                                        | : | ALAUDDIN STORE                                                                                                                                                                                                                                                                                                                               |  |  |
| Location                                             | : | Union Porishodh Road, Nobabgonj                                                                                                                                                                                                                                                                                                              |  |  |
| Total Investment in BDT                              | : | BDT 300000/-                                                                                                                                                                                                                                                                                                                                 |  |  |
| Financing                                            | : | Self BDT 200000/-(from existing business) 71%<br>Required Investment BDT 80000/-(as equity) 29%                                                                                                                                                                                                                                              |  |  |
| Present salary/drawings<br>from business (estimates) | : | BDT 5,000/-                                                                                                                                                                                                                                                                                                                                  |  |  |
| Proposed Salary                                      | : | BDT 5,000/-                                                                                                                                                                                                                                                                                                                                  |  |  |
| Size of shop                                         | : | 20ft x 15ft= 300 square ft                                                                                                                                                                                                                                                                                                                   |  |  |
| Implementation                                       | : | <ul> <li>The business is planned to be scaled up by investment in existing goods like; Grocery item etc.</li> <li>Average 15% gain on sale.</li> <li>The business is operating by entrepreneur. Existing no employees.</li> <li>The shop is rented.</li> <li>Collects goods from Dhaka.</li> <li>Agreed grace period is 3 months.</li> </ul> |  |  |