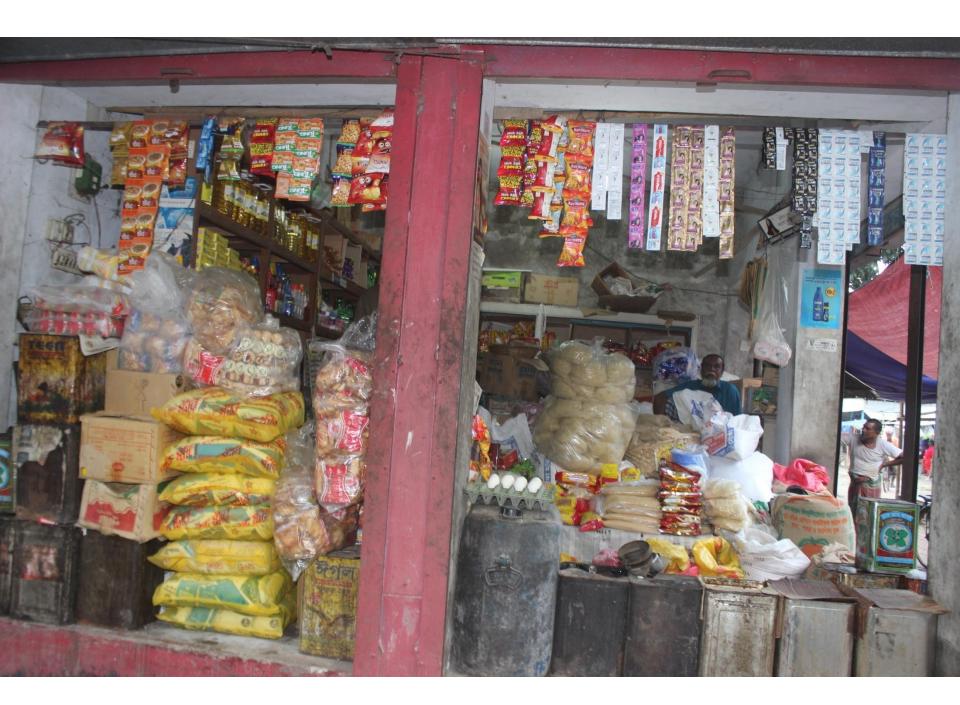

| Proposed Nobin Udyokta Business Info                 |   |                                                                                                                                                                                                                                                                                                                                              |  |  |
|------------------------------------------------------|---|----------------------------------------------------------------------------------------------------------------------------------------------------------------------------------------------------------------------------------------------------------------------------------------------------------------------------------------------|--|--|
| Business Name                                        | : | ALAUDDIN STORE                                                                                                                                                                                                                                                                                                                               |  |  |
| Location                                             | : | Union Porishodh Road, Nobabgonj                                                                                                                                                                                                                                                                                                              |  |  |
| Total Investment in BDT                              | : | BDT 300000/-                                                                                                                                                                                                                                                                                                                                 |  |  |
| Financing                                            | : | Self BDT 200000/-(from existing business) 71%<br>Required Investment BDT 80000/-(as equity) 29%                                                                                                                                                                                                                                              |  |  |
| Present salary/drawings<br>from business (estimates) | : | BDT 5,000/-                                                                                                                                                                                                                                                                                                                                  |  |  |
| Proposed Salary                                      | : | BDT 5,000/-                                                                                                                                                                                                                                                                                                                                  |  |  |
| Size of shop                                         | : | 20ft x 15ft= 300 square ft                                                                                                                                                                                                                                                                                                                   |  |  |
| Implementation                                       | : | <ul> <li>The business is planned to be scaled up by investment in existing goods like; Grocery item etc.</li> <li>Average 15% gain on sale.</li> <li>The business is operating by entrepreneur. Existing no employees.</li> <li>The shop is rented.</li> <li>Collects goods from Dhaka.</li> <li>Agreed grace period is 3 months.</li> </ul> |  |  |

Pictures

C392506 গ্রামীণ ব্যাংক (22:42 (B) var 201 2126 12 (V, G אילהו באליר, בזאר שורטיר, נייד פיול HOLE CHARLES DE DONNO COST গণপ্রজাতন্ত্রী বাংলাদেশ সরকার NATIONAL ID CARD / জাতীয় পরিচয় পত্র মহজ ধাথের দাশবই নামু: মোঃ আলী নূর ইসলাম Name: MD. ALI NOOR ISLAM পিতা: যোহ দলিল উদ্দিন মাতা: গোলাগজান Date of Birth: 17 Jan 1991 ID NO: 19912616294000357 (MATATA @ 32/2 200-32 এই কাউটি দশপ্রজান্ত্রী বালোদেশ সরকারের সম্পত্তি। ভাউটি বাগহারকারী ব্যক্তিক ক্ষ নাম কাৰাৰ পাৰহা পেলে নিৰটহু পোপ্ট বহিলে অহা নেবাং কৰা অনুবোধ কৰা হলে। ঠকানা: গ্রাম/বাজা: খতিয়া, ভাকখর পোয়া - ১০২০, নবাবপন্থ, ঢাকা with Empor an Domo elogs কেন্দ্রের নাম ১০৫০মা ভাগ্র (MP) শাখা 80 row routs ানকারী কর্তৃপক্ষের স্বাক্ষর ALCOLDO - BETTER SETTER h Tallar Ilma Corr: 200 an Ching Mar Mar wr O 218 Anna var o socouror