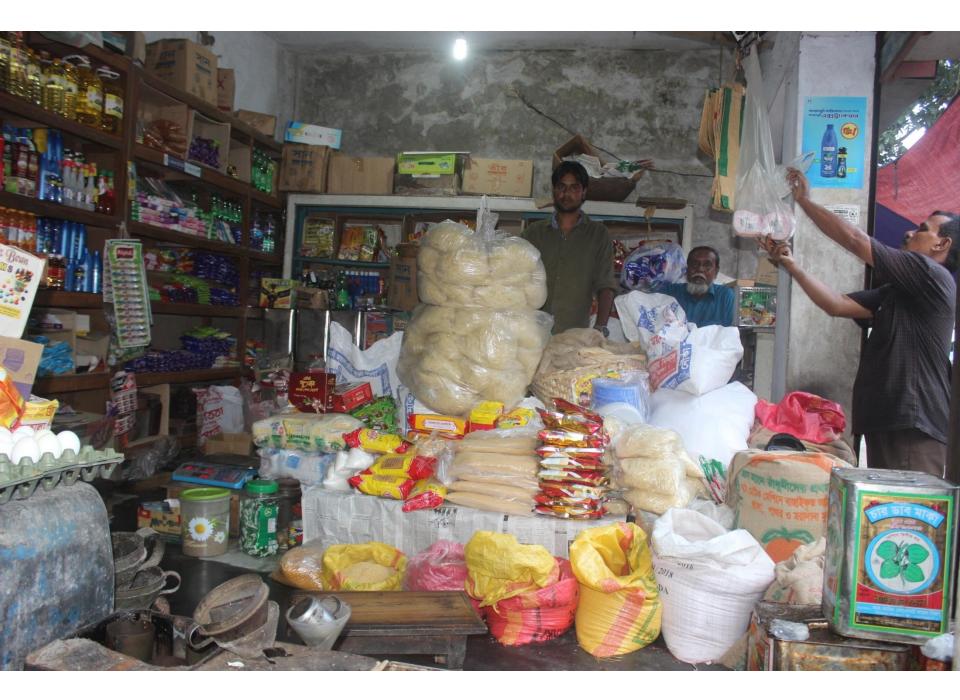

| Proposed Nobin Udyokta Business Info                 |   |                                                                                                                                                                                                                                                                                                                                              |  |  |
|------------------------------------------------------|---|----------------------------------------------------------------------------------------------------------------------------------------------------------------------------------------------------------------------------------------------------------------------------------------------------------------------------------------------|--|--|
| Business Name                                        | : | ALAUDDIN STORE                                                                                                                                                                                                                                                                                                                               |  |  |
| Location                                             | : | Union Porishodh Road, Nobabgonj                                                                                                                                                                                                                                                                                                              |  |  |
| Total Investment in BDT                              | : | BDT 300000/-                                                                                                                                                                                                                                                                                                                                 |  |  |
| Financing                                            | : | Self BDT 200000/-(from existing business) 71%<br>Required Investment BDT 80000/-(as equity) 29%                                                                                                                                                                                                                                              |  |  |
| Present salary/drawings<br>from business (estimates) | : | BDT 5,000/-                                                                                                                                                                                                                                                                                                                                  |  |  |
| Proposed Salary                                      | : | BDT 5,000/-                                                                                                                                                                                                                                                                                                                                  |  |  |
| Size of shop                                         | : | 20ft x 15ft= 300 square ft                                                                                                                                                                                                                                                                                                                   |  |  |
| Implementation                                       | : | <ul> <li>The business is planned to be scaled up by investment in existing goods like; Grocery item etc.</li> <li>Average 15% gain on sale.</li> <li>The business is operating by entrepreneur. Existing no employees.</li> <li>The shop is rented.</li> <li>Collects goods from Dhaka.</li> <li>Agreed grace period is 3 months.</li> </ul> |  |  |

Pictures

C392506 গ্রামীণ ব্যাংক (22:42 (B) var 201 2126 12 (V, G אילהו באליר, בזאר שורטיר, נייד פיול HOLE CHARLES DE DONNO COST গণপ্রজাতন্ত্রী বাংলাদেশ সরকার NATIONAL ID CARD / জাতীয় পরিচয় পত্র মহজ ধাথের দাশবই নামু: মোঃ আলী নূর ইসলাম Name: MD. ALI NOOR ISLAM পিতা: যোহ দলিল উদ্দিন মাতা: গোলাগজান Date of Birth: 17 Jan 1991 ID NO: 19912616294000357 (MATATA @ 32/2 200-32 এই কাউটি দশপ্রজান্ত্রী বালোদেশ সরকারের সম্পত্তি। ভাউটি বাগহারকারী ব্যক্তিক ক্ষ নাম কাৰাৰ পাৰহা পেলে নিৰটহু পোপ্ট বহিলে অহা নেবাং কৰা অনুবোধ কৰা হলে। ঠকানা: গ্রাম/বাজা: খতিয়া, ভাকখর পোয়া - ১০২০, নবাবপন্থ, ঢাকা with Empor an Domo elogs কেন্দ্রের নাম ১০৫০মা ভাগ্র (MP) শাখা 80 row routs ানকারী কর্তৃপক্ষের স্বাক্ষর ALCOLDO - BETTER SETTER h Tallar Ilma Corr: 200 an Ching Mar Mar wr O 218 Anna var o socouror