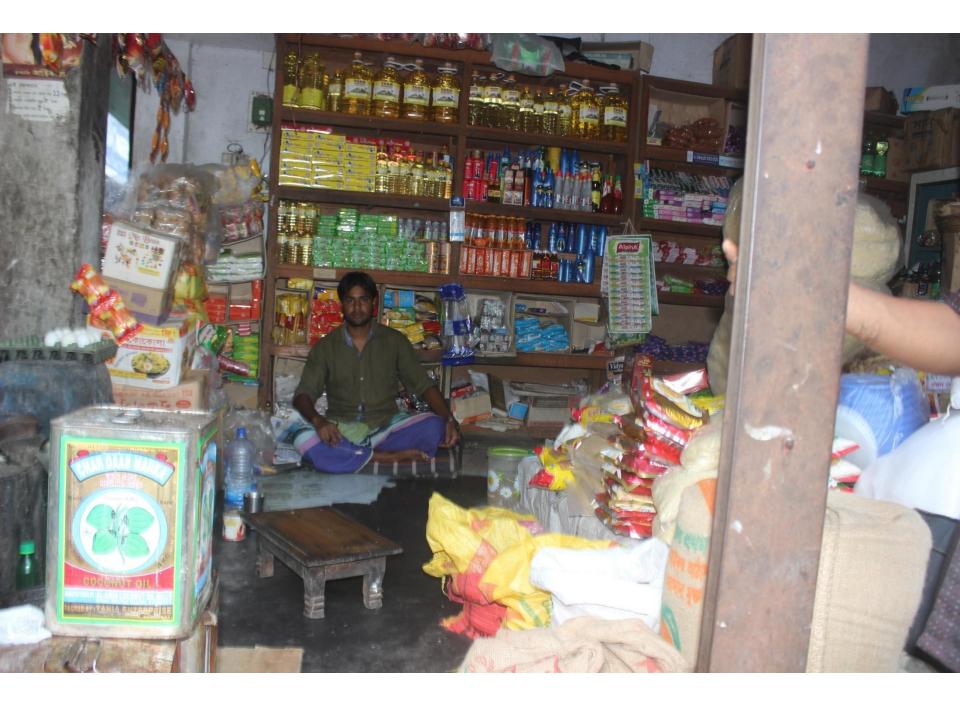

| Proposed Nobin Udyokta Business Info                 |   |                                                                                                                                                                                                                                                                                                                                              |  |  |
|------------------------------------------------------|---|----------------------------------------------------------------------------------------------------------------------------------------------------------------------------------------------------------------------------------------------------------------------------------------------------------------------------------------------|--|--|
| Business Name                                        | : | ALAUDDIN STORE                                                                                                                                                                                                                                                                                                                               |  |  |
| Location                                             | : | Union Porishodh Road, Nobabgonj                                                                                                                                                                                                                                                                                                              |  |  |
| Total Investment in BDT                              | : | BDT 300000/-                                                                                                                                                                                                                                                                                                                                 |  |  |
| Financing                                            | : | Self BDT 200000/-(from existing business) 71%<br>Required Investment BDT 80000/-(as equity) 29%                                                                                                                                                                                                                                              |  |  |
| Present salary/drawings<br>from business (estimates) | : | BDT 5,000/-                                                                                                                                                                                                                                                                                                                                  |  |  |
| Proposed Salary                                      | : | BDT 5,000/-                                                                                                                                                                                                                                                                                                                                  |  |  |
| Size of shop                                         | : | 20ft x 15ft= 300 square ft                                                                                                                                                                                                                                                                                                                   |  |  |
| Implementation                                       | : | <ul> <li>The business is planned to be scaled up by investment in existing goods like; Grocery item etc.</li> <li>Average 15% gain on sale.</li> <li>The business is operating by entrepreneur. Existing no employees.</li> <li>The shop is rented.</li> <li>Collects goods from Dhaka.</li> <li>Agreed grace period is 3 months.</li> </ul> |  |  |