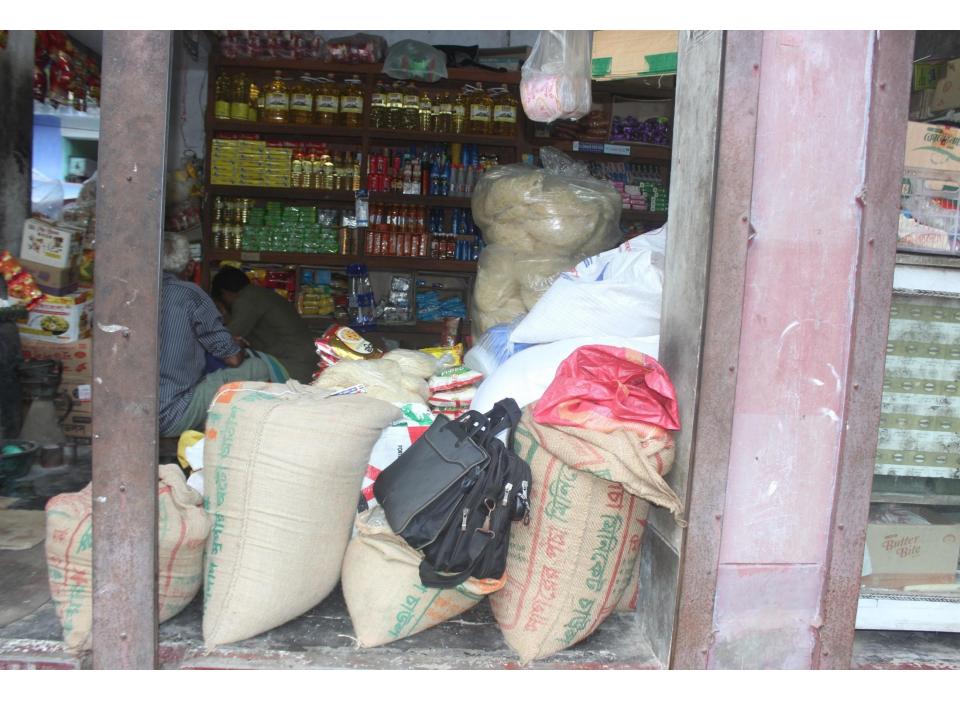

| Proposed Nobin Udyokta Business Info                 |   |                                                                                                                                                                                                                                                                                                                                              |  |  |
|------------------------------------------------------|---|----------------------------------------------------------------------------------------------------------------------------------------------------------------------------------------------------------------------------------------------------------------------------------------------------------------------------------------------|--|--|
| Business Name                                        | : | ALAUDDIN STORE                                                                                                                                                                                                                                                                                                                               |  |  |
| Location                                             | : | Union Porishodh Road, Nobabgonj                                                                                                                                                                                                                                                                                                              |  |  |
| Total Investment in BDT                              | : | BDT 300000/-                                                                                                                                                                                                                                                                                                                                 |  |  |
| Financing                                            | : | Self BDT 200000/-(from existing business) 71%<br>Required Investment BDT 80000/-(as equity) 29%                                                                                                                                                                                                                                              |  |  |
| Present salary/drawings<br>from business (estimates) | : | BDT 5,000/-                                                                                                                                                                                                                                                                                                                                  |  |  |
| Proposed Salary                                      | : | BDT 5,000/-                                                                                                                                                                                                                                                                                                                                  |  |  |
| Size of shop                                         | : | 20ft x 15ft= 300 square ft                                                                                                                                                                                                                                                                                                                   |  |  |
| Implementation                                       | : | <ul> <li>The business is planned to be scaled up by investment in existing goods like; Grocery item etc.</li> <li>Average 15% gain on sale.</li> <li>The business is operating by entrepreneur. Existing no employees.</li> <li>The shop is rented.</li> <li>Collects goods from Dhaka.</li> <li>Agreed grace period is 3 months.</li> </ul> |  |  |