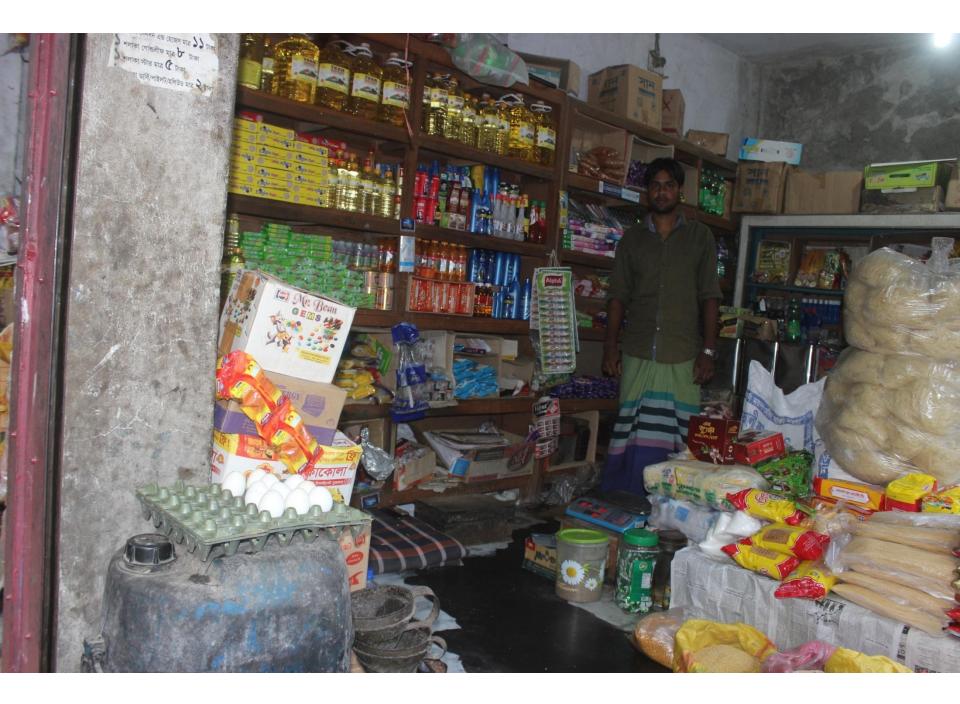

| Proposed Nobin Udyokta Business Info                 |   |                                                                                                                                                                                                                                                                                                                                              |  |  |
|------------------------------------------------------|---|----------------------------------------------------------------------------------------------------------------------------------------------------------------------------------------------------------------------------------------------------------------------------------------------------------------------------------------------|--|--|
| Business Name                                        | : | ALAUDDIN STORE                                                                                                                                                                                                                                                                                                                               |  |  |
| Location                                             | : | Union Porishodh Road, Nobabgonj                                                                                                                                                                                                                                                                                                              |  |  |
| Total Investment in BDT                              | : | BDT 300000/-                                                                                                                                                                                                                                                                                                                                 |  |  |
| Financing                                            | : | Self BDT 200000/-(from existing business) 71%<br>Required Investment BDT 80000/-(as equity) 29%                                                                                                                                                                                                                                              |  |  |
| Present salary/drawings<br>from business (estimates) | : | BDT 5,000/-                                                                                                                                                                                                                                                                                                                                  |  |  |
| Proposed Salary                                      | : | BDT 5,000/-                                                                                                                                                                                                                                                                                                                                  |  |  |
| Size of shop                                         | : | 20ft x 15ft= 300 square ft                                                                                                                                                                                                                                                                                                                   |  |  |
| Implementation                                       | : | <ul> <li>The business is planned to be scaled up by investment in existing goods like; Grocery item etc.</li> <li>Average 15% gain on sale.</li> <li>The business is operating by entrepreneur. Existing no employees.</li> <li>The shop is rented.</li> <li>Collects goods from Dhaka.</li> <li>Agreed grace period is 3 months.</li> </ul> |  |  |

Pictures

C392506 গ্রামীণ ব্যাংক (22:42 (B) var 201 2126 12 (V, G אילהו באליר, בזאר שורטיר, נייד פיול HOLE CHARLES DE DONNO COST গণপ্রজাতন্ত্রী বাংলাদেশ সরকার NATIONAL ID CARD / জাতীয় পরিচয় পত্র মহজ ধাথের দাশবই নামু: মোঃ আলী নূর ইসলাম Name: MD. ALI NOOR ISLAM পিতা: যোহ দলিল উদ্দিন মাতা: গোলাগজান Date of Birth: 17 Jan 1991 ID NO: 19912616294000357 (MATATA @ 32/2 200-32 এই কাউটি দশপ্রজান্ত্রী বালোদেশ সরকারের সম্পত্তি। ভাউটি বাগহারকারী ব্যক্তিক ক্ষ নাম কাৰাৰ পাৰহা পেলে নিৰটহু পোপ্ট বহিলে অহা নেবাং কৰা অনুবোধ কৰা হলে। ঠকানা: গ্রাম/বাজা: খতিয়া, ভাকখর পোয়া - ১০২০, নবাবপন্থ, ঢাকা with Empor an Domo elogs কেন্দ্রের নাম ১০৫০মা ভাগ্র (MP) শাখা 80 row routs ানকারী কর্তৃপক্ষের স্বাক্ষর ALCOLDO - BETTER SETTER h Tallar Ilma Corr: 200 an Ching Mar Mar wr O 218 Anna var o socouror