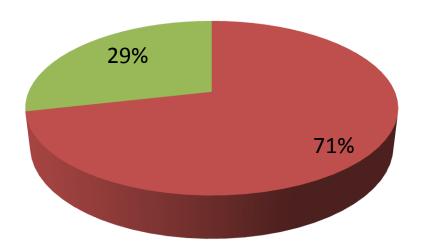

| Proposed Nobin Udyokta Business Info                 |   |                                                                                                                                                                                                                                                                                                                                              |  |  |
|------------------------------------------------------|---|----------------------------------------------------------------------------------------------------------------------------------------------------------------------------------------------------------------------------------------------------------------------------------------------------------------------------------------------|--|--|
| Business Name                                        | : | ALAUDDIN STORE                                                                                                                                                                                                                                                                                                                               |  |  |
| Location                                             | : | Union Porishodh Road, Nobabgonj                                                                                                                                                                                                                                                                                                              |  |  |
| Total Investment in BDT                              | : | BDT 300000/-                                                                                                                                                                                                                                                                                                                                 |  |  |
| Financing                                            | : | Self BDT 200000/-(from existing business) 71%<br>Required Investment BDT 80000/-(as equity) 29%                                                                                                                                                                                                                                              |  |  |
| Present salary/drawings<br>from business (estimates) | : | BDT 5,000/-                                                                                                                                                                                                                                                                                                                                  |  |  |
| Proposed Salary                                      | : | BDT 5,000/-                                                                                                                                                                                                                                                                                                                                  |  |  |
| Size of shop                                         | : | 20ft x 15ft= 300 square ft                                                                                                                                                                                                                                                                                                                   |  |  |
| Implementation                                       | : | <ul> <li>The business is planned to be scaled up by investment in existing goods like; Grocery item etc.</li> <li>Average 15% gain on sale.</li> <li>The business is operating by entrepreneur. Existing no employees.</li> <li>The shop is rented.</li> <li>Collects goods from Dhaka.</li> <li>Agreed grace period is 3 months.</li> </ul> |  |  |