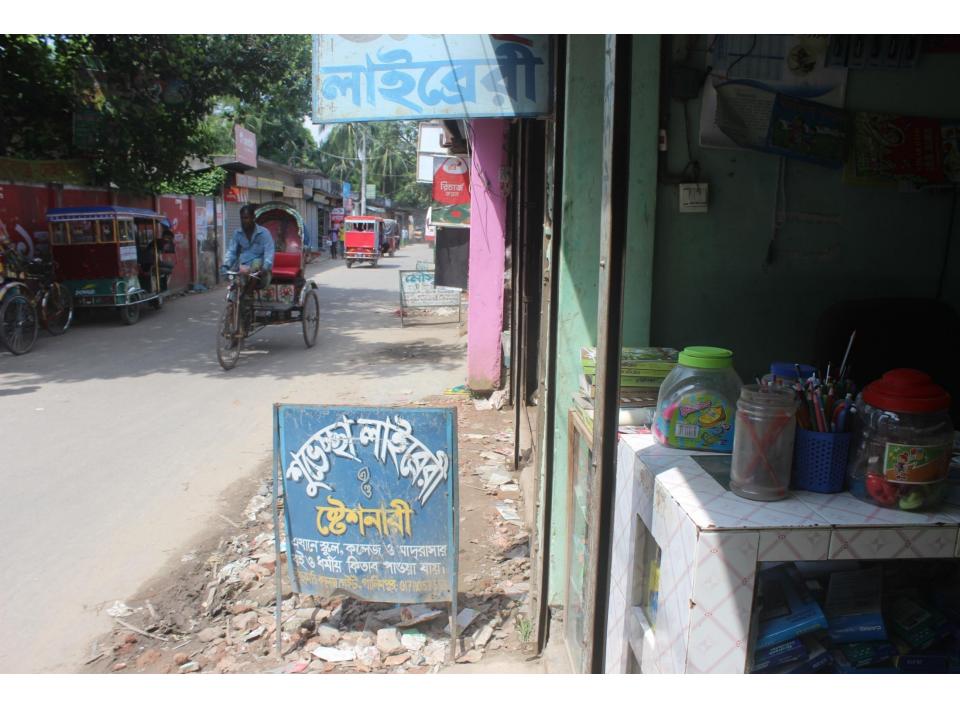

| Proposed Nobin Udyokta Business Info              |   |                                                                                              |  |  |
|---------------------------------------------------|---|----------------------------------------------------------------------------------------------|--|--|
| Business Name                                     | : | SHUVECCHA LAIBRARY & STATIONARY                                                              |  |  |
| Location                                          | : | College road galimpur bazar, nobabgonj, Dhaka                                                |  |  |
| Total Investment in BDT                           | : | BDT 320000/-                                                                                 |  |  |
| Financing                                         | : | Self BDT 240000/-(from existing business) 75% Required Investment BDT 80000/-(as equity) 25% |  |  |
| Present salary/drawings from business (estimates) | : | BDT 5,000/-                                                                                  |  |  |
| Proposed Salary                                   | : | BDT 5,000/-                                                                                  |  |  |
| Size of shop                                      | : | 16ft x 10ft= 160 square ft                                                                   |  |  |

# Pictures

বিসমিল্লাহির রাহ্মানির র