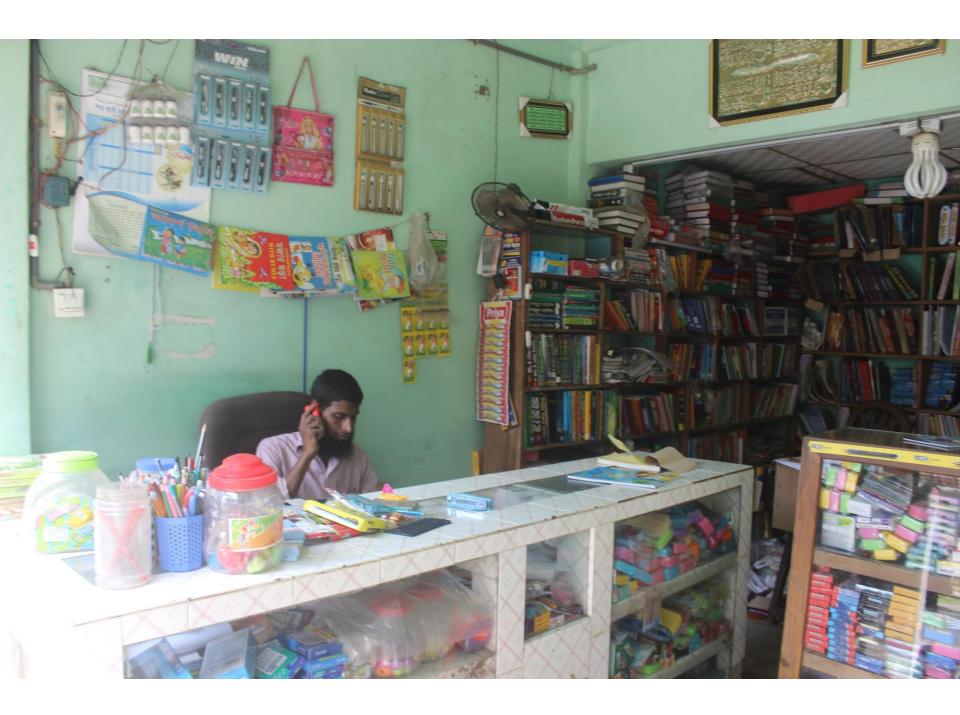

# Pictures

বিসমিল্লাহির রাহ্মানির র

| Propose | ed N | obin | Udyo | kta | Busin | ess Ir | nfo |
|---------|------|------|------|-----|-------|--------|-----|
|         |      | •    |      |     | •     | •      |     |

goods like; library items etc.

| Proposed Nobin Udyokta Business Info              |   |                                                                                              |  |  |
|---------------------------------------------------|---|----------------------------------------------------------------------------------------------|--|--|
| Business Name                                     | : | SHUVECCHA LAIBRARY & STATIONARY                                                              |  |  |
| Location                                          | : | College road galimpur bazar, nobabgonj, Dhaka                                                |  |  |
| Total Investment in BDT                           | : | BDT 320000/-                                                                                 |  |  |
| Financing                                         | : | Self BDT 240000/-(from existing business) 75% Required Investment BDT 80000/-(as equity) 25% |  |  |
| Present salary/drawings from business (estimates) | : | BDT 5,000/-                                                                                  |  |  |
| Proposed Salary                                   | : | BDT 5,000/-                                                                                  |  |  |
| Size of shop                                      | : | 16ft x 10ft= 160 square ft                                                                   |  |  |