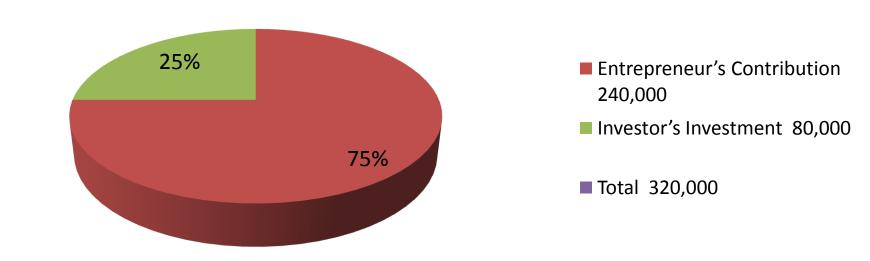

| Proposed Nobin Udyokta Business Info              |   |                                                                                              |  |  |
|---------------------------------------------------|---|----------------------------------------------------------------------------------------------|--|--|
| Business Name                                     | : | SHUVECCHA LAIBRARY & STATIONARY                                                              |  |  |
| Location                                          | : | College road galimpur bazar, nobabgonj, Dhaka                                                |  |  |
| Total Investment in BDT                           | : | BDT 320000/-                                                                                 |  |  |
| Financing                                         | : | Self BDT 240000/-(from existing business) 75% Required Investment BDT 80000/-(as equity) 25% |  |  |
| Present salary/drawings from business (estimates) | : | BDT 5,000/-                                                                                  |  |  |
| Proposed Salary                                   | : | BDT 5,000/-                                                                                  |  |  |
| Size of shop                                      | : | 16ft x 10ft= 160 square ft                                                                   |  |  |