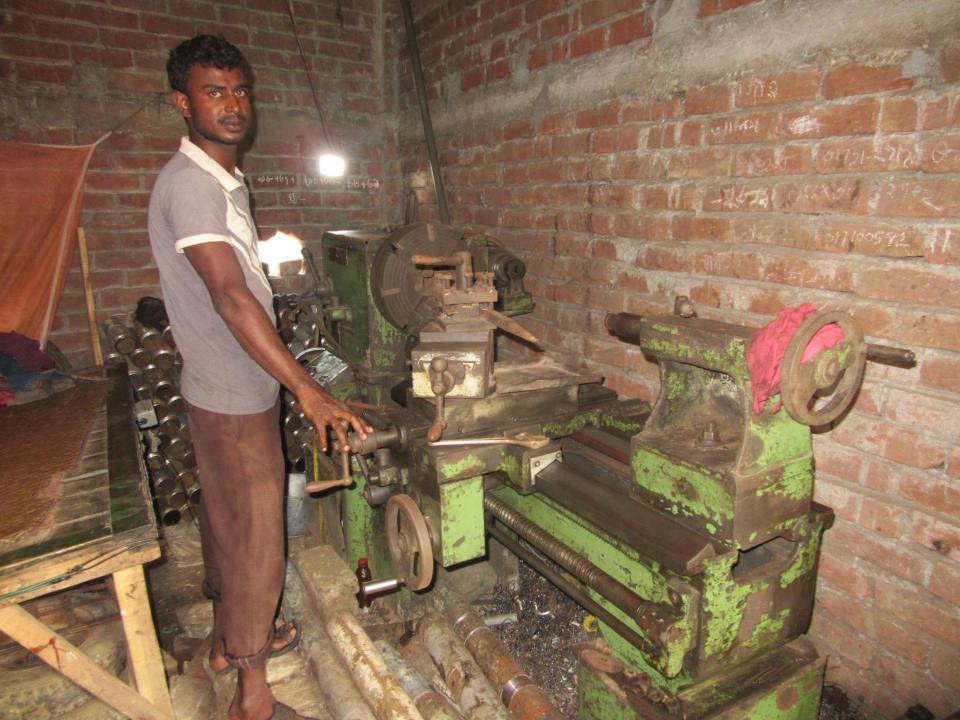

| Proposed Nobin Udyokta Business Info              |   |                                                                                                                                                                                                                                                                                                                                                                                                   |  |  |  |  |
|---------------------------------------------------|---|---------------------------------------------------------------------------------------------------------------------------------------------------------------------------------------------------------------------------------------------------------------------------------------------------------------------------------------------------------------------------------------------------|--|--|--|--|
| Business Name                                     | : | ALAM ENGINEERING WORKSHOP                                                                                                                                                                                                                                                                                                                                                                         |  |  |  |  |
| Location                                          | : | Choumohoni Baazar, Dupchachia, Bogura                                                                                                                                                                                                                                                                                                                                                             |  |  |  |  |
| Total Investment in BDT                           | : | BDT 270,000/-                                                                                                                                                                                                                                                                                                                                                                                     |  |  |  |  |
| Financing                                         | : | Self BDT 170,000 (from existing business) 63%<br>Required Investment BDT 100,000 (as equity) 37%                                                                                                                                                                                                                                                                                                  |  |  |  |  |
| Present salary/drawings from business (estimates) | : | BDT 5,000                                                                                                                                                                                                                                                                                                                                                                                         |  |  |  |  |
| Proposed Salary                                   | : | BDT 5,000                                                                                                                                                                                                                                                                                                                                                                                         |  |  |  |  |
| Size of shop                                      | : | 15 ft x 20 ft = 300 square ft                                                                                                                                                                                                                                                                                                                                                                     |  |  |  |  |
| Implementation                                    | : | <ul> <li>The business is planned to be scaled up by investment in existing goods like; Pai, Janala, Angel, Pati etc.</li> <li>The shop is rented.</li> <li>The business is operating by entrepreneur. Existing 02 employee.</li> <li>01 will be appointed after receiving the equity money.</li> <li>Collects goods from Dupchachia, Bogura.</li> <li>Agreed grace period is 3 months.</li> </ul> |  |  |  |  |

# Pictures