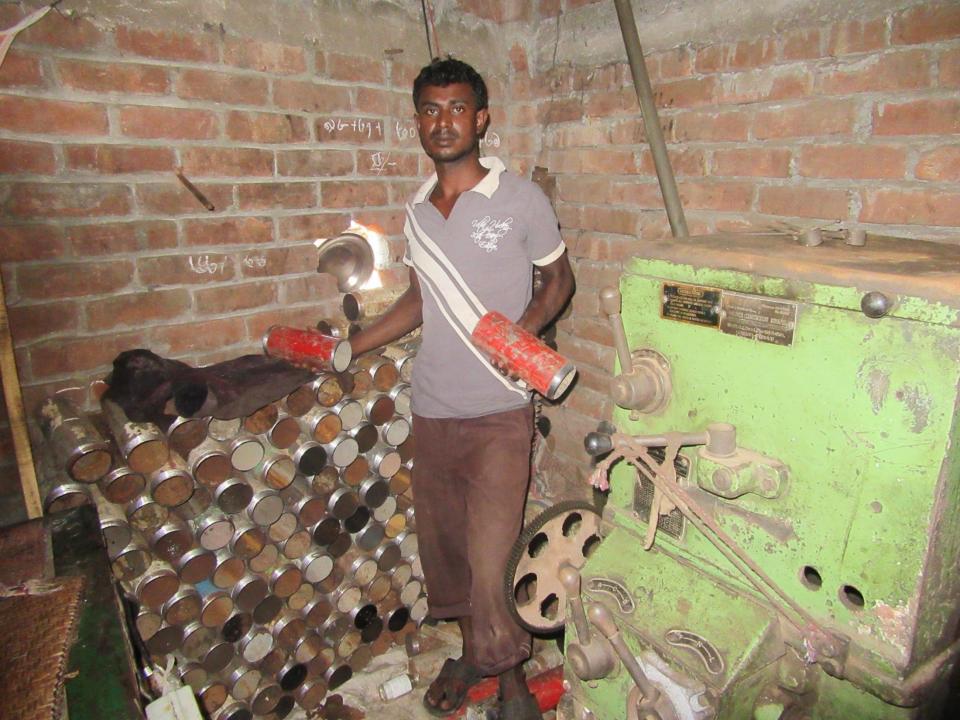

| Proposed Nobin Udyokta Business Info              |   |                                                                                                                                                                                                                                                                                                                                                                                                   |  |  |  |  |
|---------------------------------------------------|---|---------------------------------------------------------------------------------------------------------------------------------------------------------------------------------------------------------------------------------------------------------------------------------------------------------------------------------------------------------------------------------------------------|--|--|--|--|
| Business Name                                     | : | ALAM ENGINEERING WORKSHOP                                                                                                                                                                                                                                                                                                                                                                         |  |  |  |  |
| Location                                          | : | Choumohoni Baazar, Dupchachia, Bogura                                                                                                                                                                                                                                                                                                                                                             |  |  |  |  |
| Total Investment in BDT                           | : | BDT 270,000/-                                                                                                                                                                                                                                                                                                                                                                                     |  |  |  |  |
| Financing                                         | : | Self BDT 170,000 (from existing business) 63%<br>Required Investment BDT 100,000 (as equity) 37%                                                                                                                                                                                                                                                                                                  |  |  |  |  |
| Present salary/drawings from business (estimates) | : | BDT 5,000                                                                                                                                                                                                                                                                                                                                                                                         |  |  |  |  |
| Proposed Salary                                   | : | BDT 5,000                                                                                                                                                                                                                                                                                                                                                                                         |  |  |  |  |
| Size of shop                                      | : | 15 ft x 20 ft = 300 square ft                                                                                                                                                                                                                                                                                                                                                                     |  |  |  |  |
| Implementation                                    | : | <ul> <li>The business is planned to be scaled up by investment in existing goods like; Pai, Janala, Angel, Pati etc.</li> <li>The shop is rented.</li> <li>The business is operating by entrepreneur. Existing 02 employee.</li> <li>01 will be appointed after receiving the equity money.</li> <li>Collects goods from Dupchachia, Bogura.</li> <li>Agreed grace period is 3 months.</li> </ul> |  |  |  |  |

# Pictures