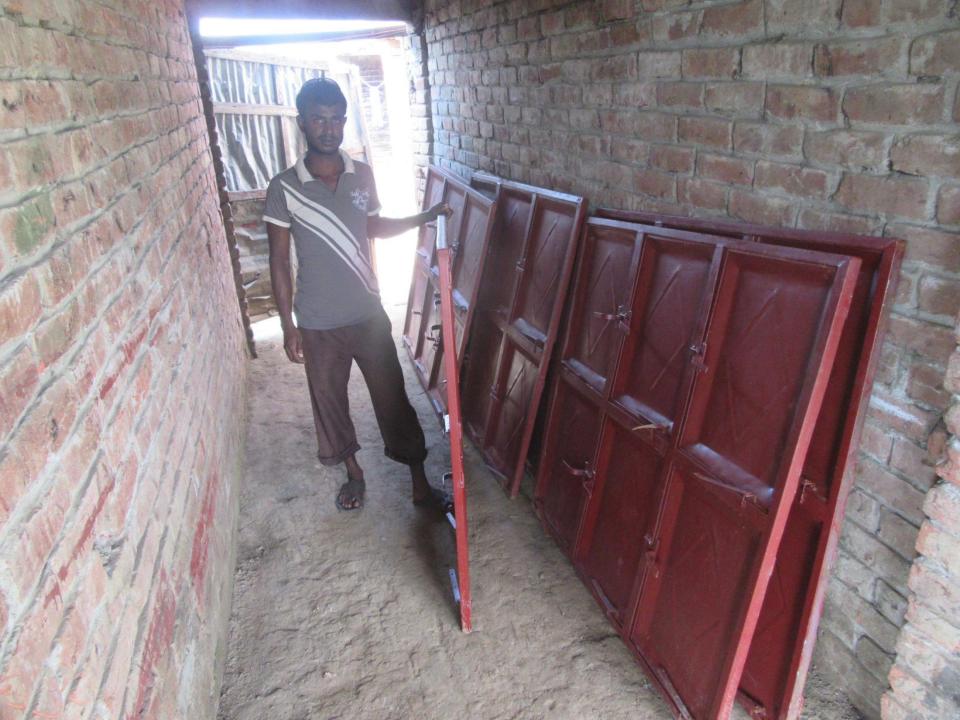

# Pictures

| Proposed Nobin Udyokta Business Info              |   |                                                                                                                                                                                                                                                                                                                                                                                                   |  |  |  |  |
|---------------------------------------------------|---|---------------------------------------------------------------------------------------------------------------------------------------------------------------------------------------------------------------------------------------------------------------------------------------------------------------------------------------------------------------------------------------------------|--|--|--|--|
| Business Name                                     | : | ALAM ENGINEERING WORKSHOP                                                                                                                                                                                                                                                                                                                                                                         |  |  |  |  |
| Location                                          | : | Choumohoni Baazar, Dupchachia, Bogura                                                                                                                                                                                                                                                                                                                                                             |  |  |  |  |
| Total Investment in BDT                           | : | BDT 270,000/-                                                                                                                                                                                                                                                                                                                                                                                     |  |  |  |  |
| Financing                                         | : | Self BDT 170,000 (from existing business) 63%<br>Required Investment BDT 100,000 (as equity) 37%                                                                                                                                                                                                                                                                                                  |  |  |  |  |
| Present salary/drawings from business (estimates) | : | BDT 5,000                                                                                                                                                                                                                                                                                                                                                                                         |  |  |  |  |
| Proposed Salary                                   | : | BDT 5,000                                                                                                                                                                                                                                                                                                                                                                                         |  |  |  |  |
| Size of shop                                      | : | 15 ft x 20 ft = 300 square ft                                                                                                                                                                                                                                                                                                                                                                     |  |  |  |  |
| Implementation                                    | : | <ul> <li>The business is planned to be scaled up by investment in existing goods like; Pai, Janala, Angel, Pati etc.</li> <li>The shop is rented.</li> <li>The business is operating by entrepreneur. Existing 02 employee.</li> <li>01 will be appointed after receiving the equity money.</li> <li>Collects goods from Dupchachia, Bogura.</li> <li>Agreed grace period is 3 months.</li> </ul> |  |  |  |  |