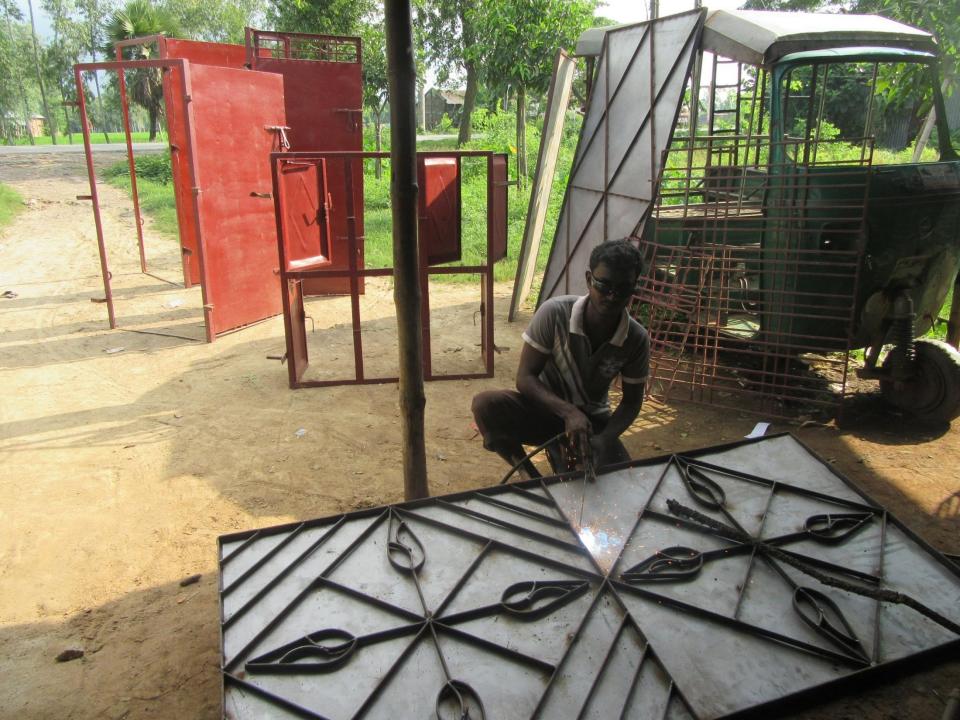

# Pictures

| Proposed Nobin Udyokta Business Info              |   |                                                                                                                                                                                                                                                                                                                                                                                                   |  |  |  |  |
|---------------------------------------------------|---|---------------------------------------------------------------------------------------------------------------------------------------------------------------------------------------------------------------------------------------------------------------------------------------------------------------------------------------------------------------------------------------------------|--|--|--|--|
| Business Name                                     | : | ALAM ENGINEERING WORKSHOP                                                                                                                                                                                                                                                                                                                                                                         |  |  |  |  |
| Location                                          | : | Choumohoni Baazar, Dupchachia, Bogura                                                                                                                                                                                                                                                                                                                                                             |  |  |  |  |
| Total Investment in BDT                           | : | BDT 270,000/-                                                                                                                                                                                                                                                                                                                                                                                     |  |  |  |  |
| Financing                                         | : | Self BDT 170,000 (from existing business) 63%<br>Required Investment BDT 100,000 (as equity) 37%                                                                                                                                                                                                                                                                                                  |  |  |  |  |
| Present salary/drawings from business (estimates) | : | BDT 5,000                                                                                                                                                                                                                                                                                                                                                                                         |  |  |  |  |
| Proposed Salary                                   | : | BDT 5,000                                                                                                                                                                                                                                                                                                                                                                                         |  |  |  |  |
| Size of shop                                      | : | 15 ft x 20 ft = 300 square ft                                                                                                                                                                                                                                                                                                                                                                     |  |  |  |  |
| Implementation                                    | : | <ul> <li>The business is planned to be scaled up by investment in existing goods like; Pai, Janala, Angel, Pati etc.</li> <li>The shop is rented.</li> <li>The business is operating by entrepreneur. Existing 02 employee.</li> <li>01 will be appointed after receiving the equity money.</li> <li>Collects goods from Dupchachia, Bogura.</li> <li>Agreed grace period is 3 months.</li> </ul> |  |  |  |  |