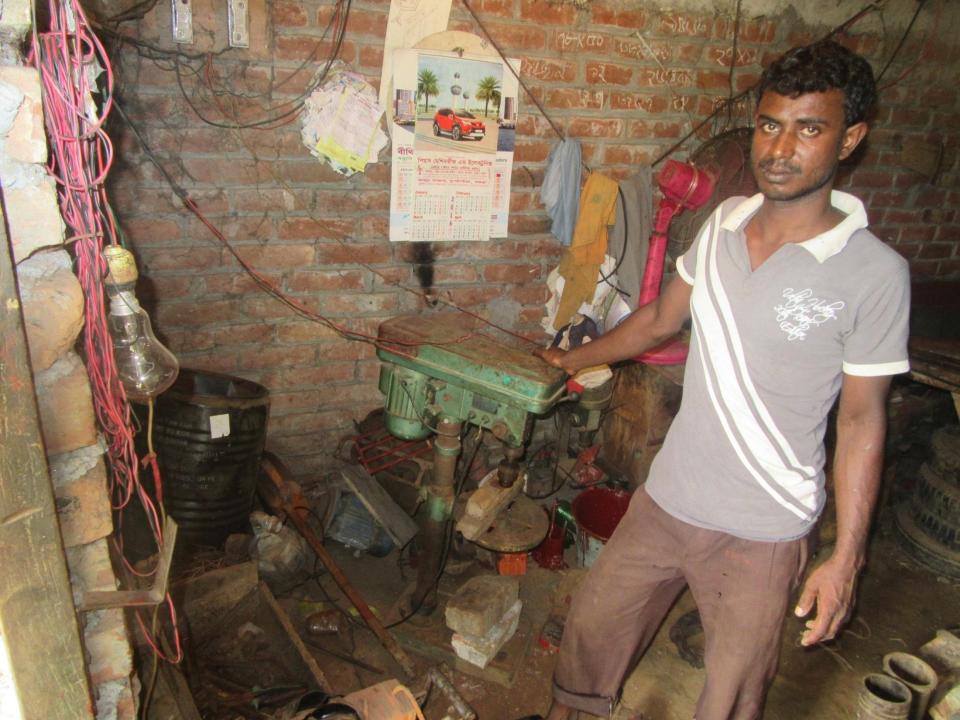

# Pictures

| Proposed Nobin Udyokta Business Info              |   |                                                                                                                                                                                                                                                                                                                                                                                                   |  |  |  |  |
|---------------------------------------------------|---|---------------------------------------------------------------------------------------------------------------------------------------------------------------------------------------------------------------------------------------------------------------------------------------------------------------------------------------------------------------------------------------------------|--|--|--|--|
| Business Name                                     | : | ALAM ENGINEERING WORKSHOP                                                                                                                                                                                                                                                                                                                                                                         |  |  |  |  |
| Location                                          | : | Choumohoni Baazar, Dupchachia, Bogura                                                                                                                                                                                                                                                                                                                                                             |  |  |  |  |
| Total Investment in BDT                           | : | BDT 270,000/-                                                                                                                                                                                                                                                                                                                                                                                     |  |  |  |  |
| Financing                                         | : | Self BDT 170,000 (from existing business) 63%<br>Required Investment BDT 100,000 (as equity) 37%                                                                                                                                                                                                                                                                                                  |  |  |  |  |
| Present salary/drawings from business (estimates) | : | BDT 5,000                                                                                                                                                                                                                                                                                                                                                                                         |  |  |  |  |
| Proposed Salary                                   | : | BDT 5,000                                                                                                                                                                                                                                                                                                                                                                                         |  |  |  |  |
| Size of shop                                      | : | 15 ft x 20 ft = 300 square ft                                                                                                                                                                                                                                                                                                                                                                     |  |  |  |  |
| Implementation                                    | : | <ul> <li>The business is planned to be scaled up by investment in existing goods like; Pai, Janala, Angel, Pati etc.</li> <li>The shop is rented.</li> <li>The business is operating by entrepreneur. Existing 02 employee.</li> <li>01 will be appointed after receiving the equity money.</li> <li>Collects goods from Dupchachia, Bogura.</li> <li>Agreed grace period is 3 months.</li> </ul> |  |  |  |  |