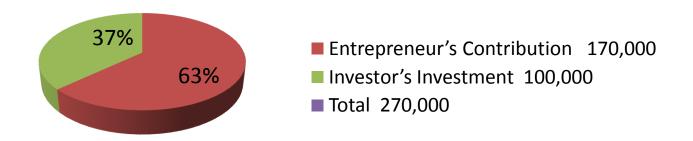

| Proposed Nobin Udyokta Business Info              |   |                                                                                                                                                                                                                                                                                                                                                                                                   |  |  |  |  |
|---------------------------------------------------|---|---------------------------------------------------------------------------------------------------------------------------------------------------------------------------------------------------------------------------------------------------------------------------------------------------------------------------------------------------------------------------------------------------|--|--|--|--|
| Business Name                                     | : | ALAM ENGINEERING WORKSHOP                                                                                                                                                                                                                                                                                                                                                                         |  |  |  |  |
| Location                                          | : | Choumohoni Baazar, Dupchachia, Bogura                                                                                                                                                                                                                                                                                                                                                             |  |  |  |  |
| Total Investment in BDT                           | : | BDT 270,000/-                                                                                                                                                                                                                                                                                                                                                                                     |  |  |  |  |
| Financing                                         | : | Self BDT 170,000 (from existing business) 63%<br>Required Investment BDT 100,000 (as equity) 37%                                                                                                                                                                                                                                                                                                  |  |  |  |  |
| Present salary/drawings from business (estimates) | : | BDT 5,000                                                                                                                                                                                                                                                                                                                                                                                         |  |  |  |  |
| Proposed Salary                                   | : | BDT 5,000                                                                                                                                                                                                                                                                                                                                                                                         |  |  |  |  |
| Size of shop                                      | : | 15 ft x 20 ft = 300 square ft                                                                                                                                                                                                                                                                                                                                                                     |  |  |  |  |
| Implementation                                    | : | <ul> <li>The business is planned to be scaled up by investment in existing goods like; Pai, Janala, Angel, Pati etc.</li> <li>The shop is rented.</li> <li>The business is operating by entrepreneur. Existing 02 employee.</li> <li>01 will be appointed after receiving the equity money.</li> <li>Collects goods from Dupchachia, Bogura.</li> <li>Agreed grace period is 3 months.</li> </ul> |  |  |  |  |

| Investment Breakdown |      |            |         |      |                   |         |          |  |
|----------------------|------|------------|---------|------|-------------------|---------|----------|--|
| Existing             |      |            |         |      | Proposed          |         |          |  |
| Particulars          | Qty. | Unit Price | Amount  | Qty  | <b>Unit Price</b> | Amount  | Proposed |  |
|                      |      |            | (BDT)   | 1    |                   | (BDT)   | Total    |  |
| Pipoe (Tubewell)     | 670  | 150        | 100,500 | 0    | 0                 | 0       | 100,500  |  |
| Window               | 14   | 2000       | 28,000  | 0    | 0                 | 0       | 28,000   |  |
| Door                 | 2    | 2500       | 5,000   | 0    | 0                 | 0       | 5,000    |  |
| Angel                | 30   | 468        | 14,040  | 0    | 0                 | 0       | 14,040   |  |
| Bar                  | 26   | 47         | 1,222   | 0    | 0                 | 0       | 1,222    |  |
| Pati                 | 12   | 40         | 480     | 0    | 0                 | 0       | 480      |  |
| Others               | 1    | 758        | 758     | 0    | 0                 | 0       | 758      |  |
| Pipe                 | 0    | 0          | 0       | 250  | 100               | 25,000  | 25,000   |  |
| Tubewell bass        | 0    | 0          | 0       | 300  | 100               | 30,000  | 30,000   |  |
| Vatikal Salenda      | 0    | 0          | 0       | 250  | 100               | 25,000  | 25,000   |  |
| Tubewell auto        | 0    | 0          | 0       | 200  | 100               | 20,000  | 20,000   |  |
| Securitry            | 1    | 20000      | 20,000  | 0    | 0                 | 0       | 20,000   |  |
|                      | 756  | 0          | 170,000 | 1000 | 0                 | 100,000 | 270,000  |  |