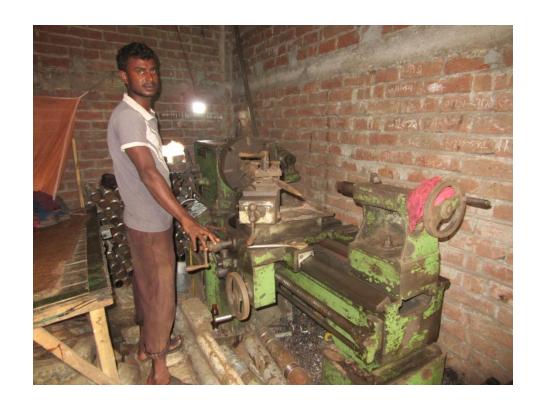

| Proposed Nobin Udyokta Business Info              |   |                                                                                                                                                                                                                                                                                                                                                                                                   |  |  |  |  |
|---------------------------------------------------|---|---------------------------------------------------------------------------------------------------------------------------------------------------------------------------------------------------------------------------------------------------------------------------------------------------------------------------------------------------------------------------------------------------|--|--|--|--|
| Business Name                                     | : | ALAM ENGINEERING WORKSHOP                                                                                                                                                                                                                                                                                                                                                                         |  |  |  |  |
| Location                                          | : | Choumohoni Baazar, Dupchachia, Bogura                                                                                                                                                                                                                                                                                                                                                             |  |  |  |  |
| Total Investment in BDT                           | : | BDT 270,000/-                                                                                                                                                                                                                                                                                                                                                                                     |  |  |  |  |
| Financing                                         | : | Self BDT 170,000 (from existing business) 63%<br>Required Investment BDT 100,000 (as equity) 37%                                                                                                                                                                                                                                                                                                  |  |  |  |  |
| Present salary/drawings from business (estimates) | : | BDT 5,000                                                                                                                                                                                                                                                                                                                                                                                         |  |  |  |  |
| Proposed Salary                                   | : | BDT 5,000                                                                                                                                                                                                                                                                                                                                                                                         |  |  |  |  |
| Size of shop                                      | : | 15 ft x 20 ft = 300 square ft                                                                                                                                                                                                                                                                                                                                                                     |  |  |  |  |
| Implementation                                    | : | <ul> <li>The business is planned to be scaled up by investment in existing goods like; Pai, Janala, Angel, Pati etc.</li> <li>The shop is rented.</li> <li>The business is operating by entrepreneur. Existing 02 employee.</li> <li>01 will be appointed after receiving the equity money.</li> <li>Collects goods from Dupchachia, Bogura.</li> <li>Agreed grace period is 3 months.</li> </ul> |  |  |  |  |

# Pictures